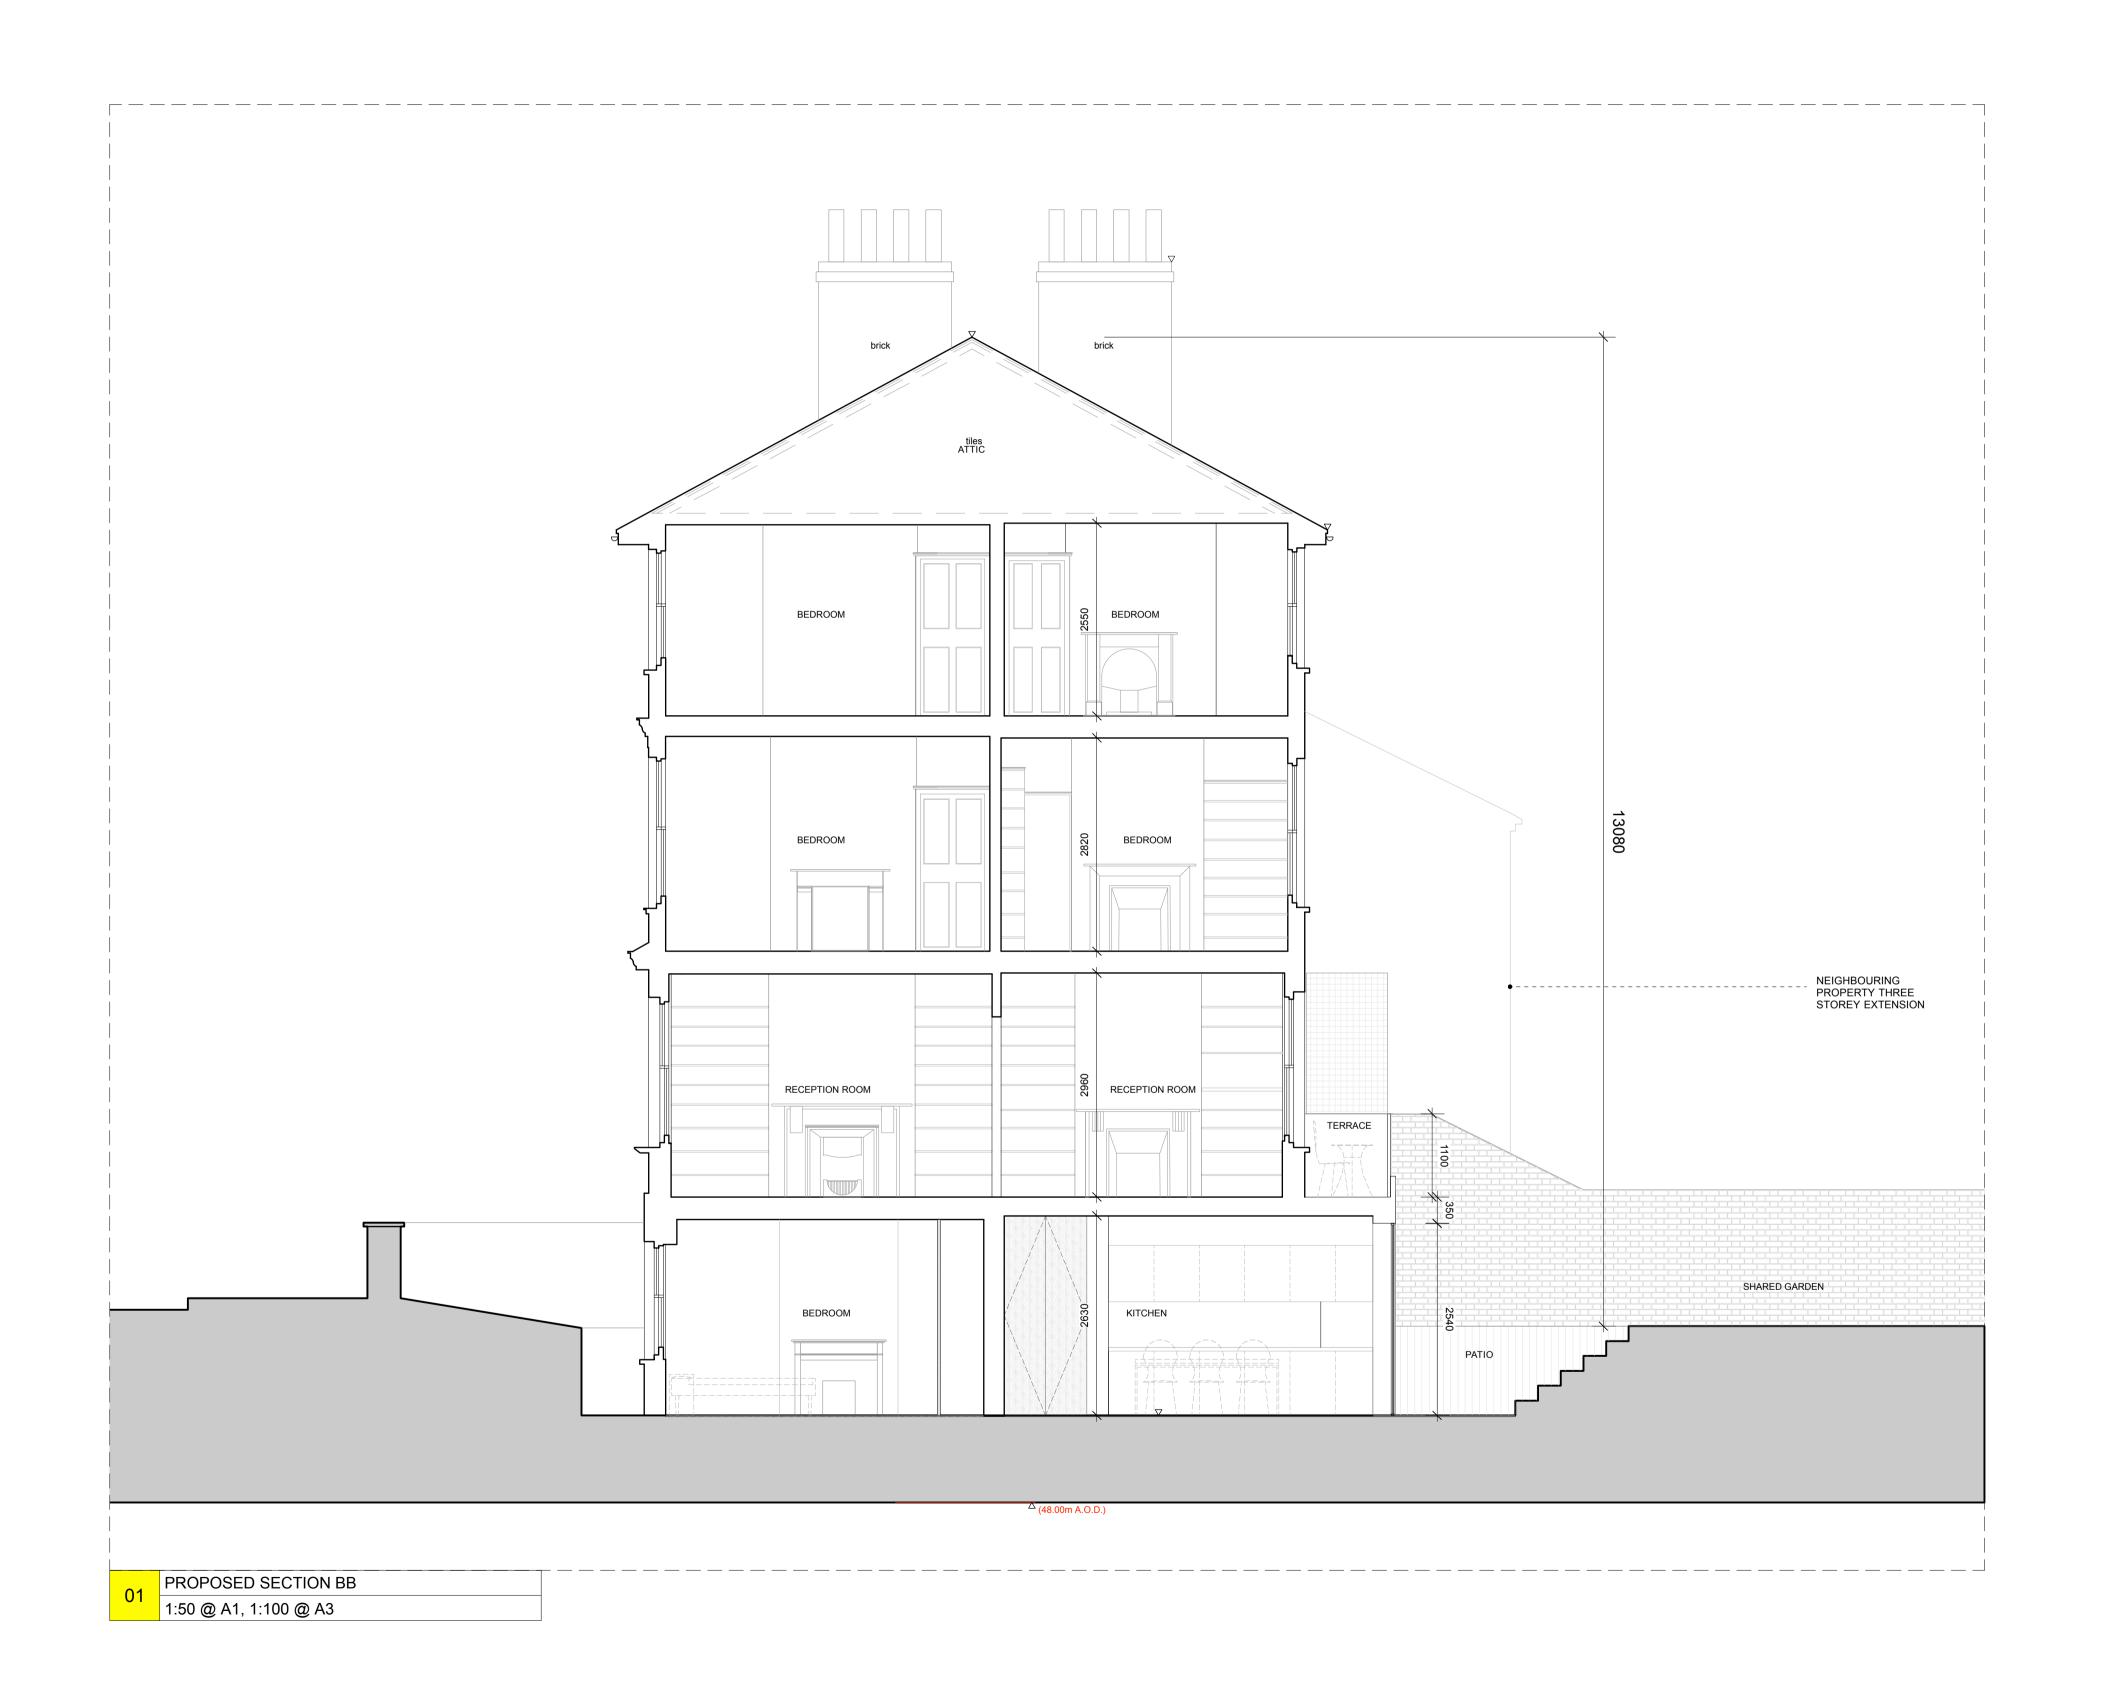

REV

PROJECT: 0024\_Dartmouth Park Road

TITLE: Proposed Section BB

CLIENT: Jennifer & Tim Moore

SCALE: 1:50 @ A1, 1:100 @ A3

**DATE CREATED:** 28/01/2014

DRAWN: JZH

DRAWING: UPB\_0024\_2.22\_PROPOSED\_SECTION BB