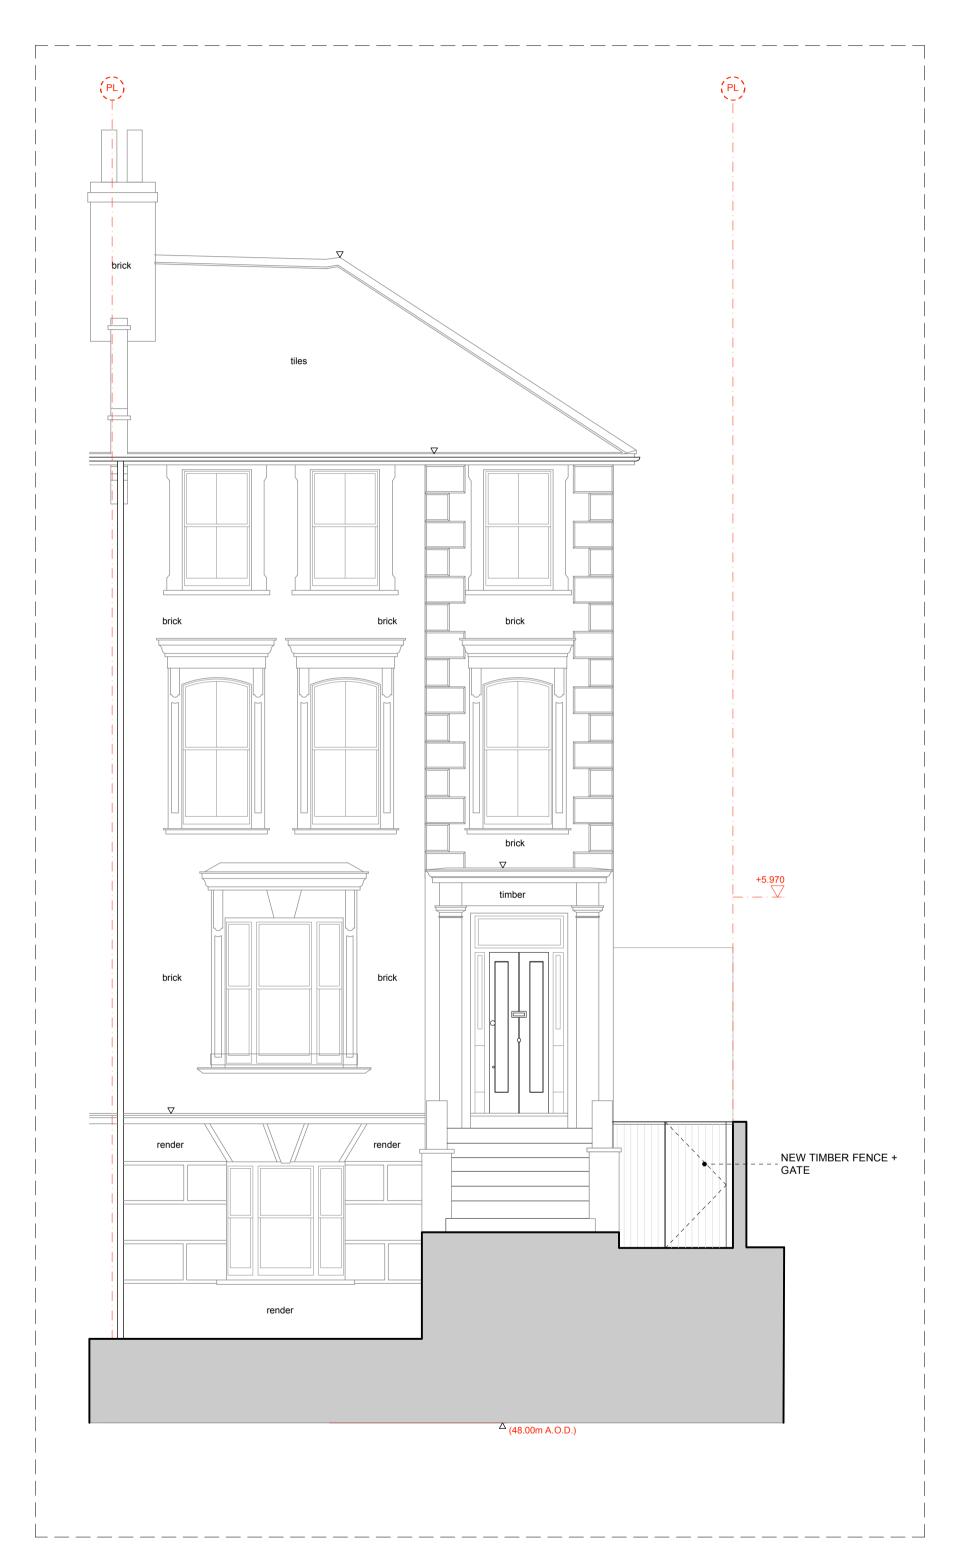

01 PROPOSED FRONT ELEVATION
1:50 @ A1, 1:100 @ A3

01 PROPOSED REAR ELEVATION
1:50 @ A1, 1:100 @ A3

**REV** 

PROJECT: 0024\_Dartmouth Park Road

TITLE: Proposed Front and Rear Elevations

CLIENT: Jennifer & Tim Moore

SCALE: 1:50 @ A1, 1:100 @ A3

DATE CREATED: 28/01/2014

DRAWN: JZH

**DRAWING:** UPB\_0024\_2.11\_PROPOSED FRONT + REAR ELEVATIONS