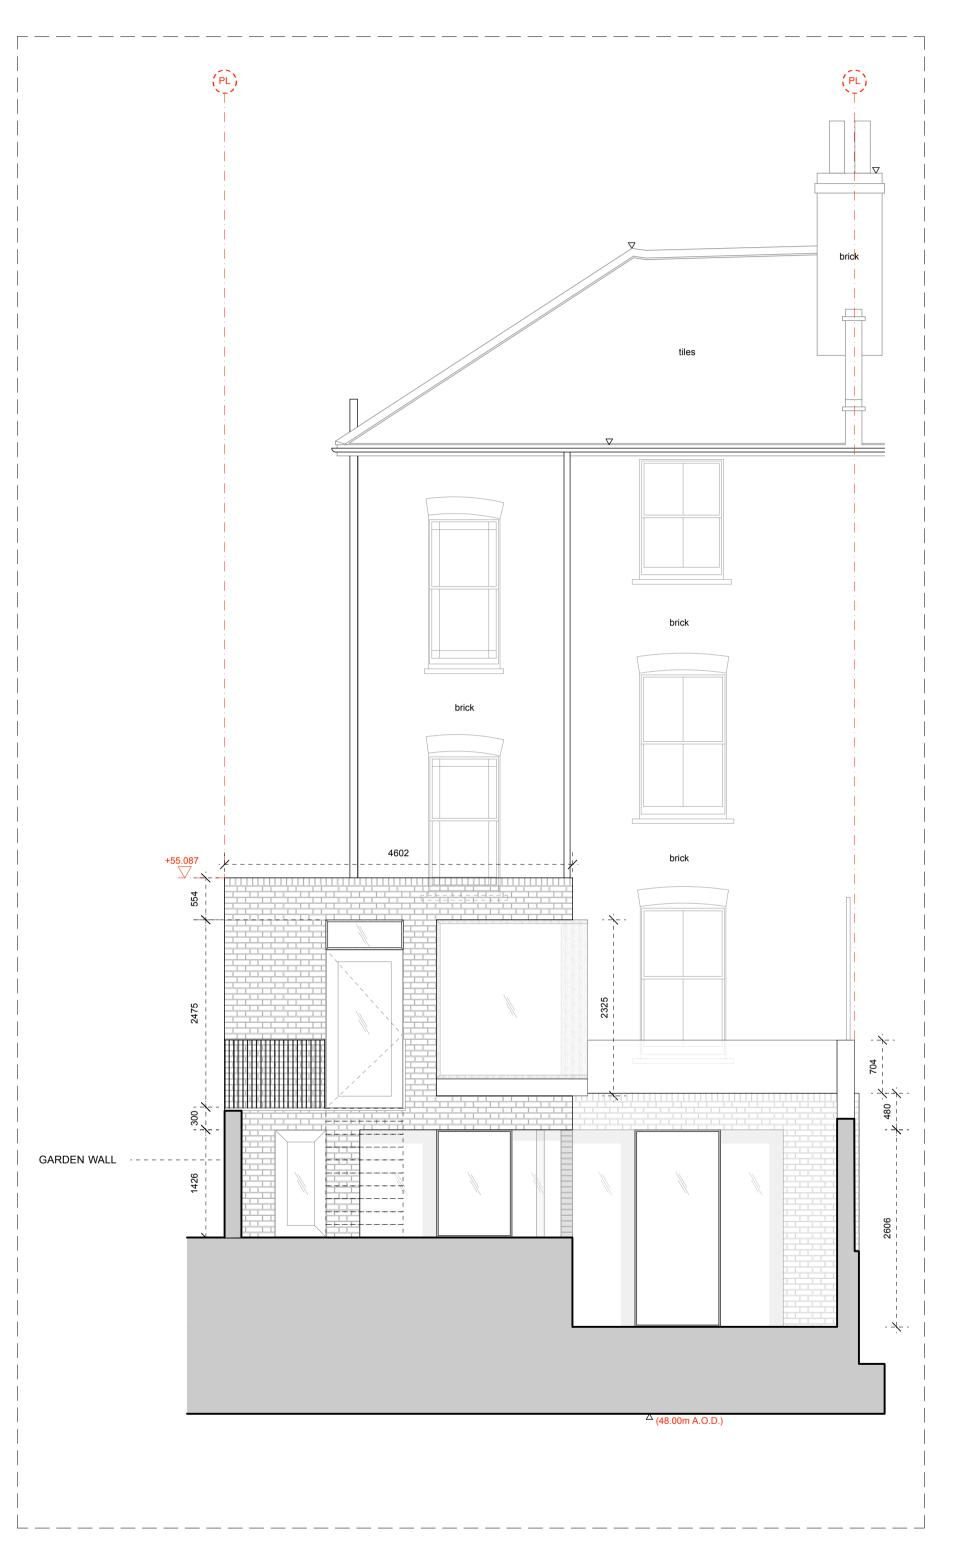

01 PROPOSED FRONT ELEVATION
1:50 @ A1, 1:100 @ A3

01 PROPOSED REAR ELEVATION
1:50 @ A1, 1:100 @ A3

**REV** 

PROJECT: 0024\_Dartmouth Park Road

TITLE: Proposed Front and Rear Elevations

CLIENT: Jennifer & Tim Moore

SCALE: 1:50 @ A1, 1:100 @ A3

DATE CREATED: 28/01/2014

DRAWN: JZH

**DRAWING:** UPB\_0024\_2.11\_PROPOSED FRONT + REAR ELEVATIONS