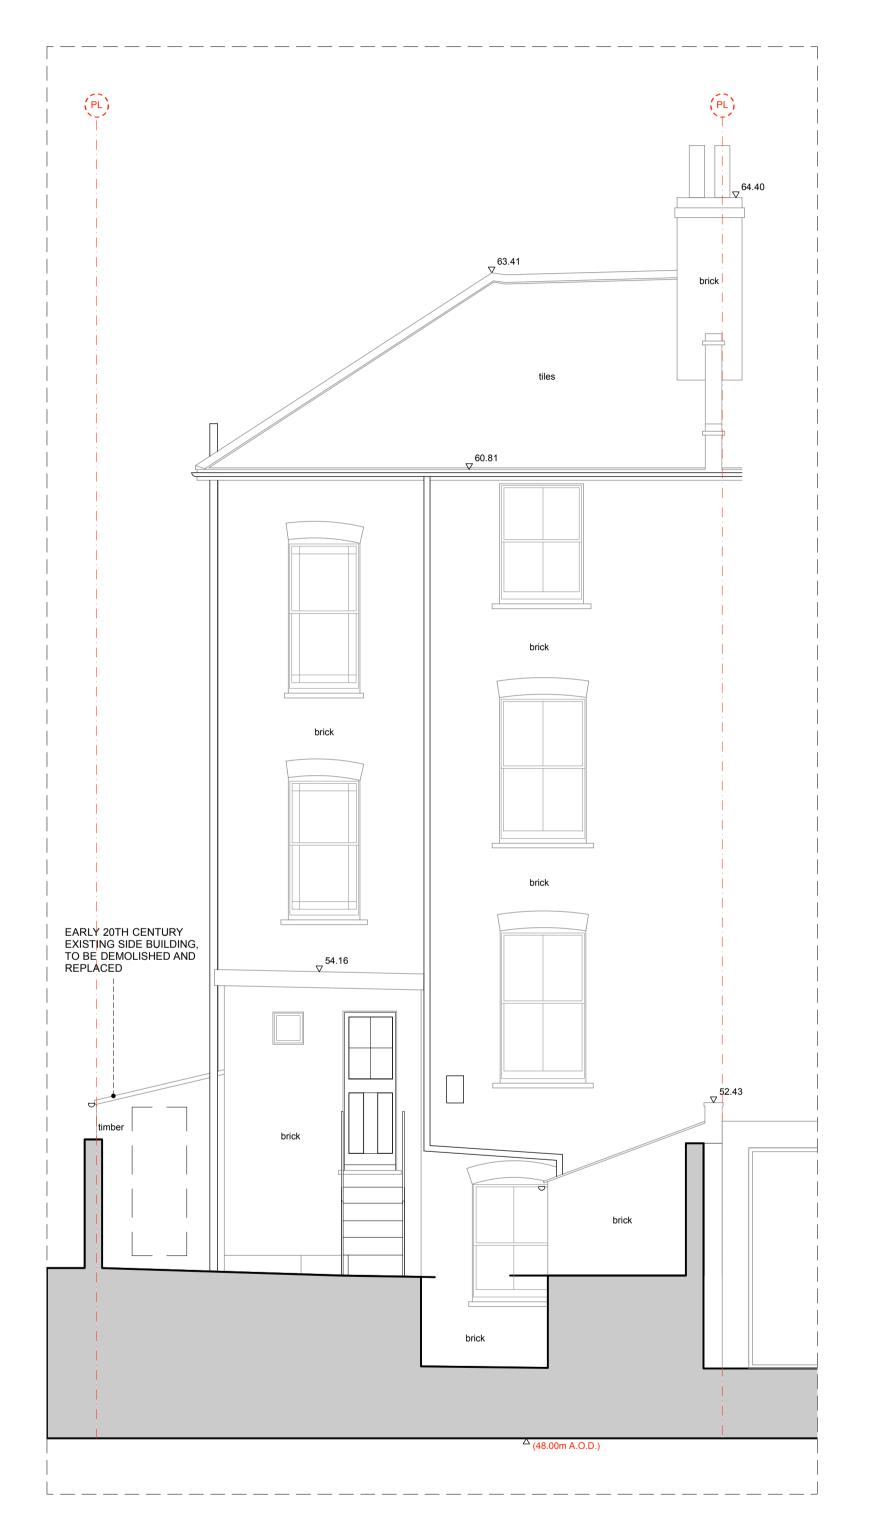

01 EXISTING FRONT ELEVATION
1:50 @ A1, 100 @ A3

02 EXISTING REAR ELEVATION
1:50 @ A1, 1:100 @ A3

Copyright: Urban Projects Bureau. All rights reserved.

REVISION DATE ISSUE

\* 20.06.14 PLANNING

DO NOT SCALE FROM THIS DRAWING - VERIFY ALL DIMENSIONS ON SITE

REV

PROJECT: 0024\_Dartmouth Park Road

TITLE: Existing Front and Rear Elevations

 CLIENT:
 Jennifer & Tim Moore

 SCALE:
 1:50 @ A1, 1:100 @ A3

DATE CREATED: 28/01/2014

DRAWN: JZH

**DRAWING:** UPB\_0024\_1.11\_EXISTING FRONT + REAR ELEVATIONS