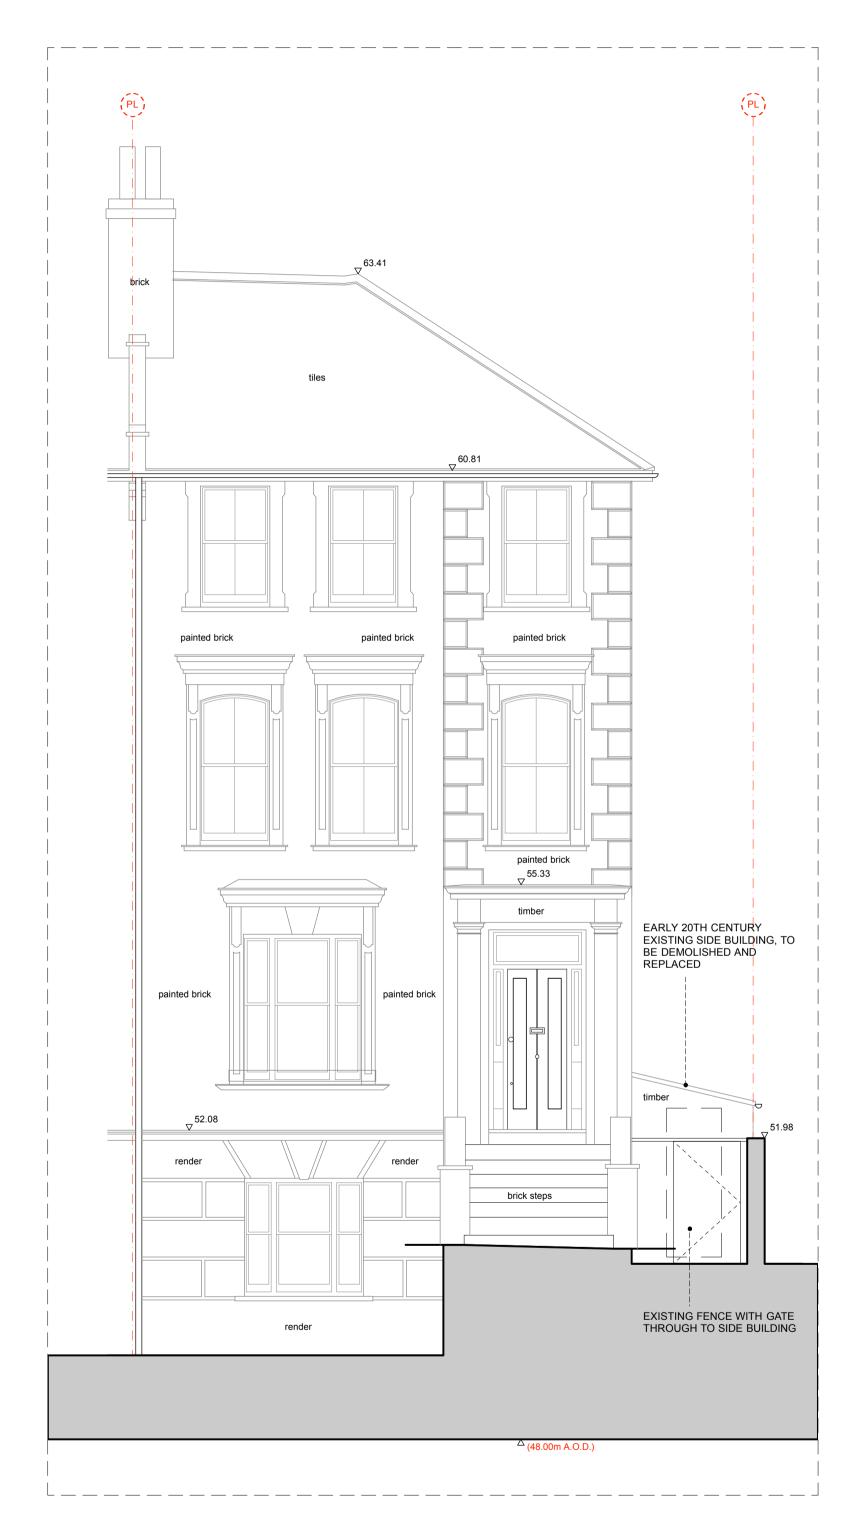

01 EXISTING FRONT ELEVATION
1:50 @ A1, 100 @ A3

02 EXISTING REAR ELEVATION
1:50 @ A1, 1:100 @ A3

Copyright: Urban Projects Bureau. All rights reserved.

REVISION DATE ISSUE

\* 20.06.14 PLANNING

DO NOT SCALE FROM THIS DRAWING - VERIFY ALL DIMENSIONS ON SITE

REV

PROJECT: 0024\_Dartmouth Park Road

TITLE: Existing Front and Rear Elevations

 CLIENT:
 Jennifer & Tim Moore

 SCALE:
 1:50 @ A1, 1:100 @ A3

DATE CREATED: 28/01/2014

DRAWN: JZH

**DRAWING:** UPB\_0024\_1.11\_EXISTING FRONT + REAR ELEVATIONS