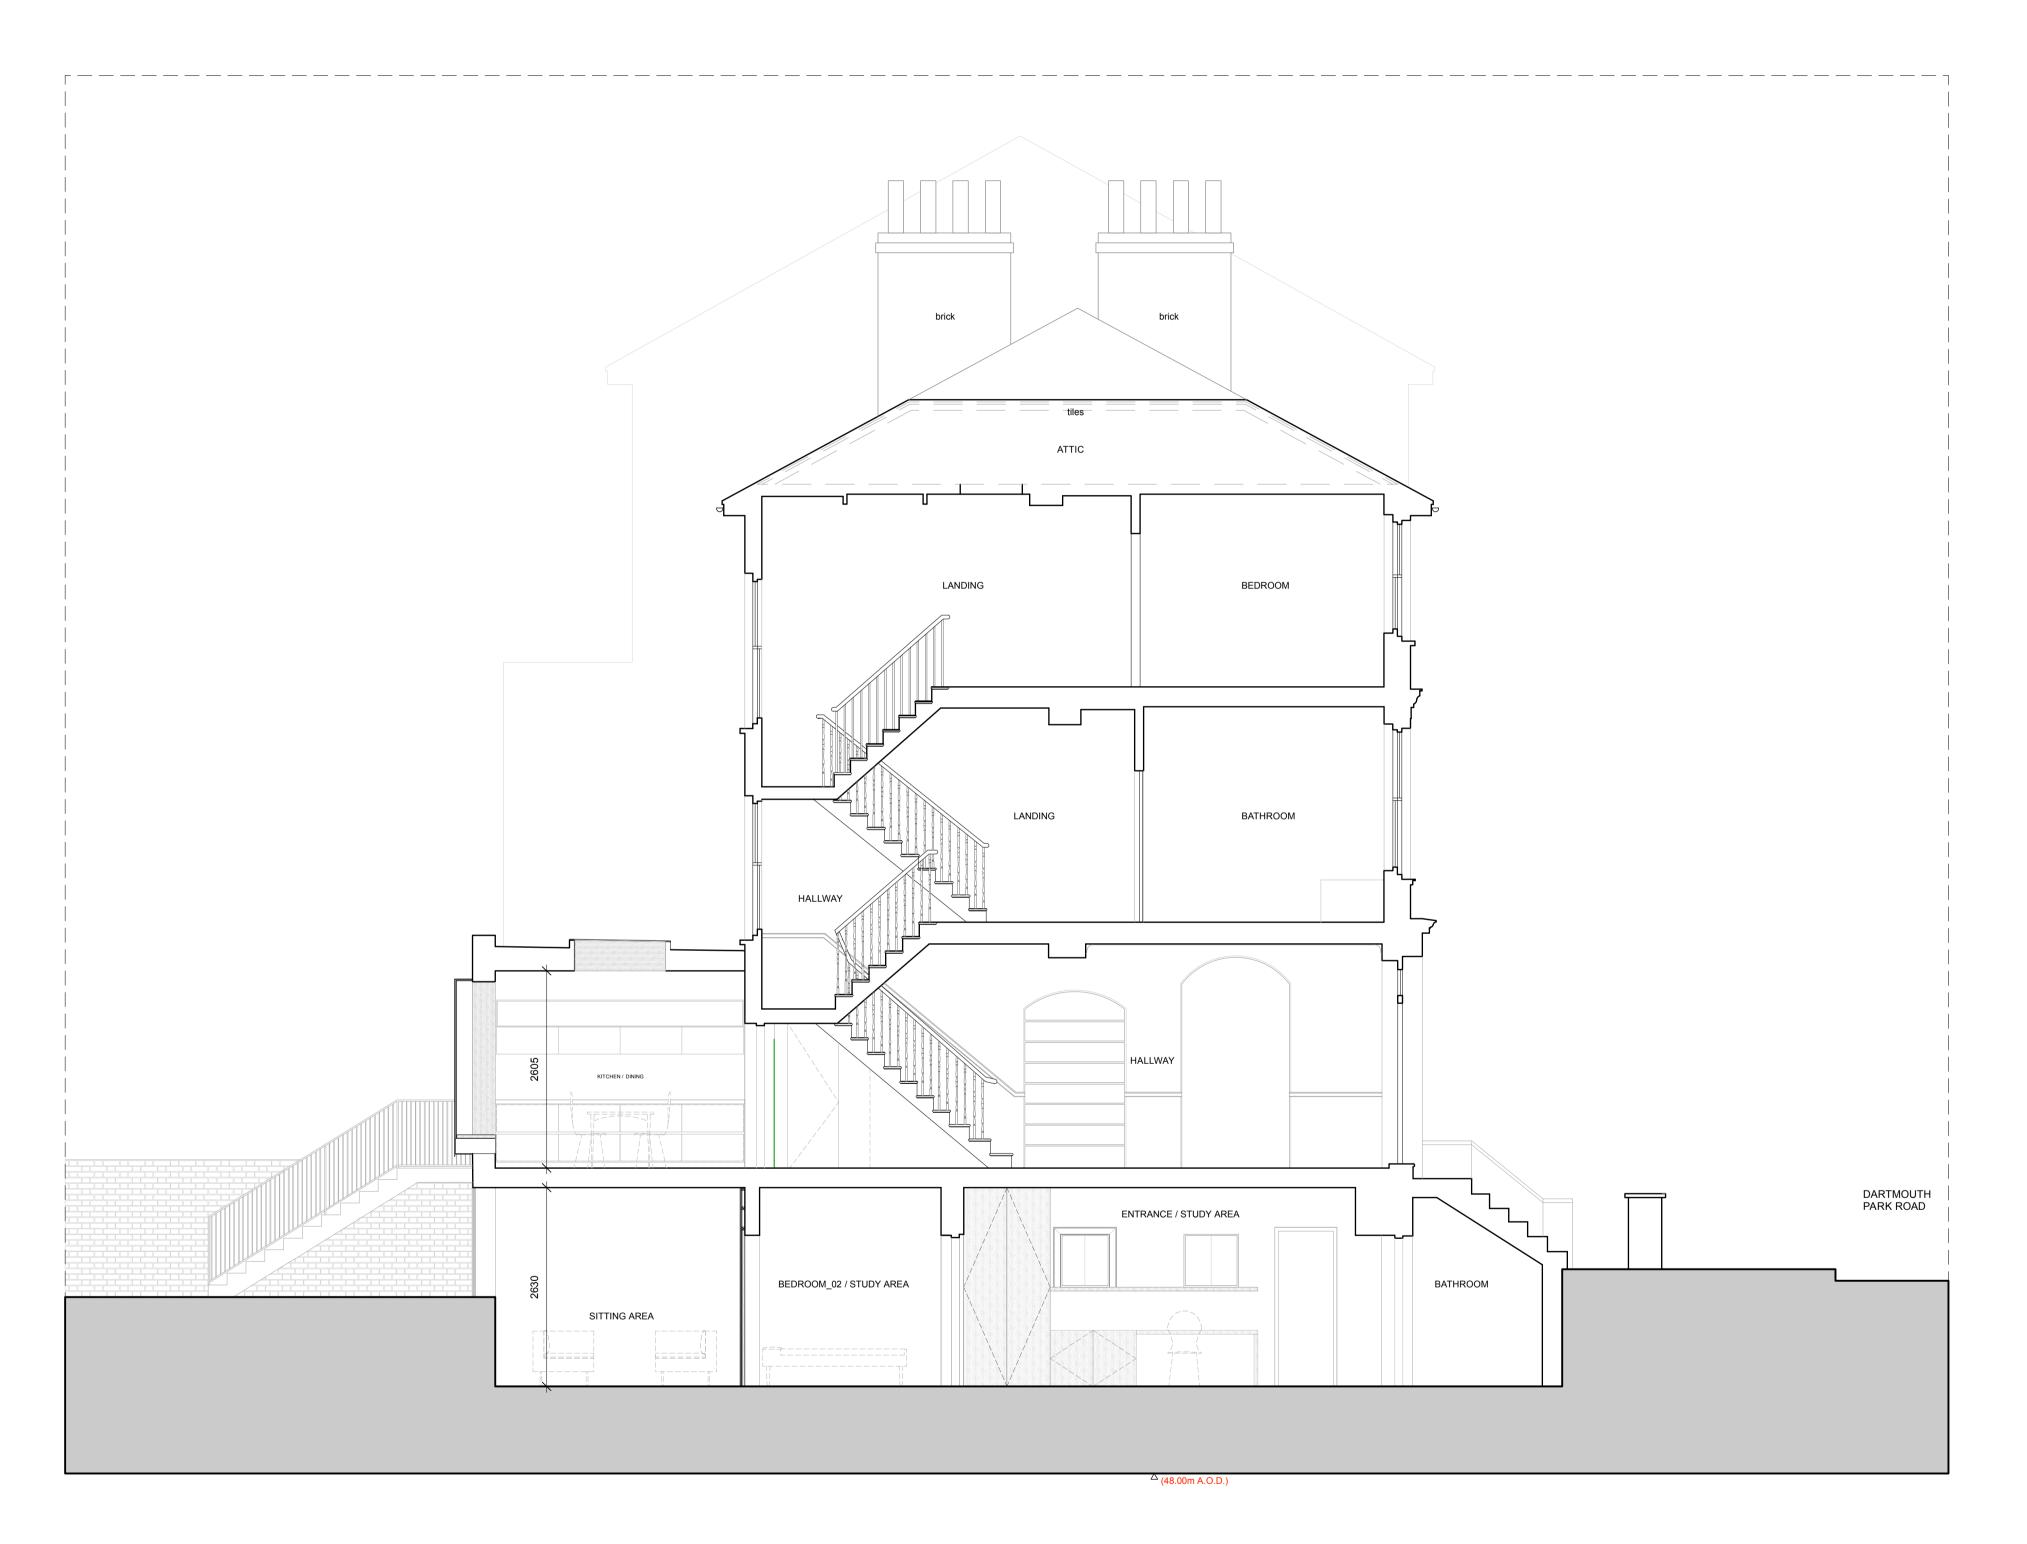

01 PROPOSED SECTION AA 1:50 @ A1, 1:100 @ A3

PROJECT: 0024\_Dartmouth Park Road

TITLE: Proposed Section AA

CLIENT: Jennifer & Tim Moore

SCALE: 1:50 @ A1, 1:100 @ A3

DATE CREATED: 28/01/2014

DRAWN: JZH

DRAWING: UPB\_0024\_2.21\_PROPOSED\_SECTION AA