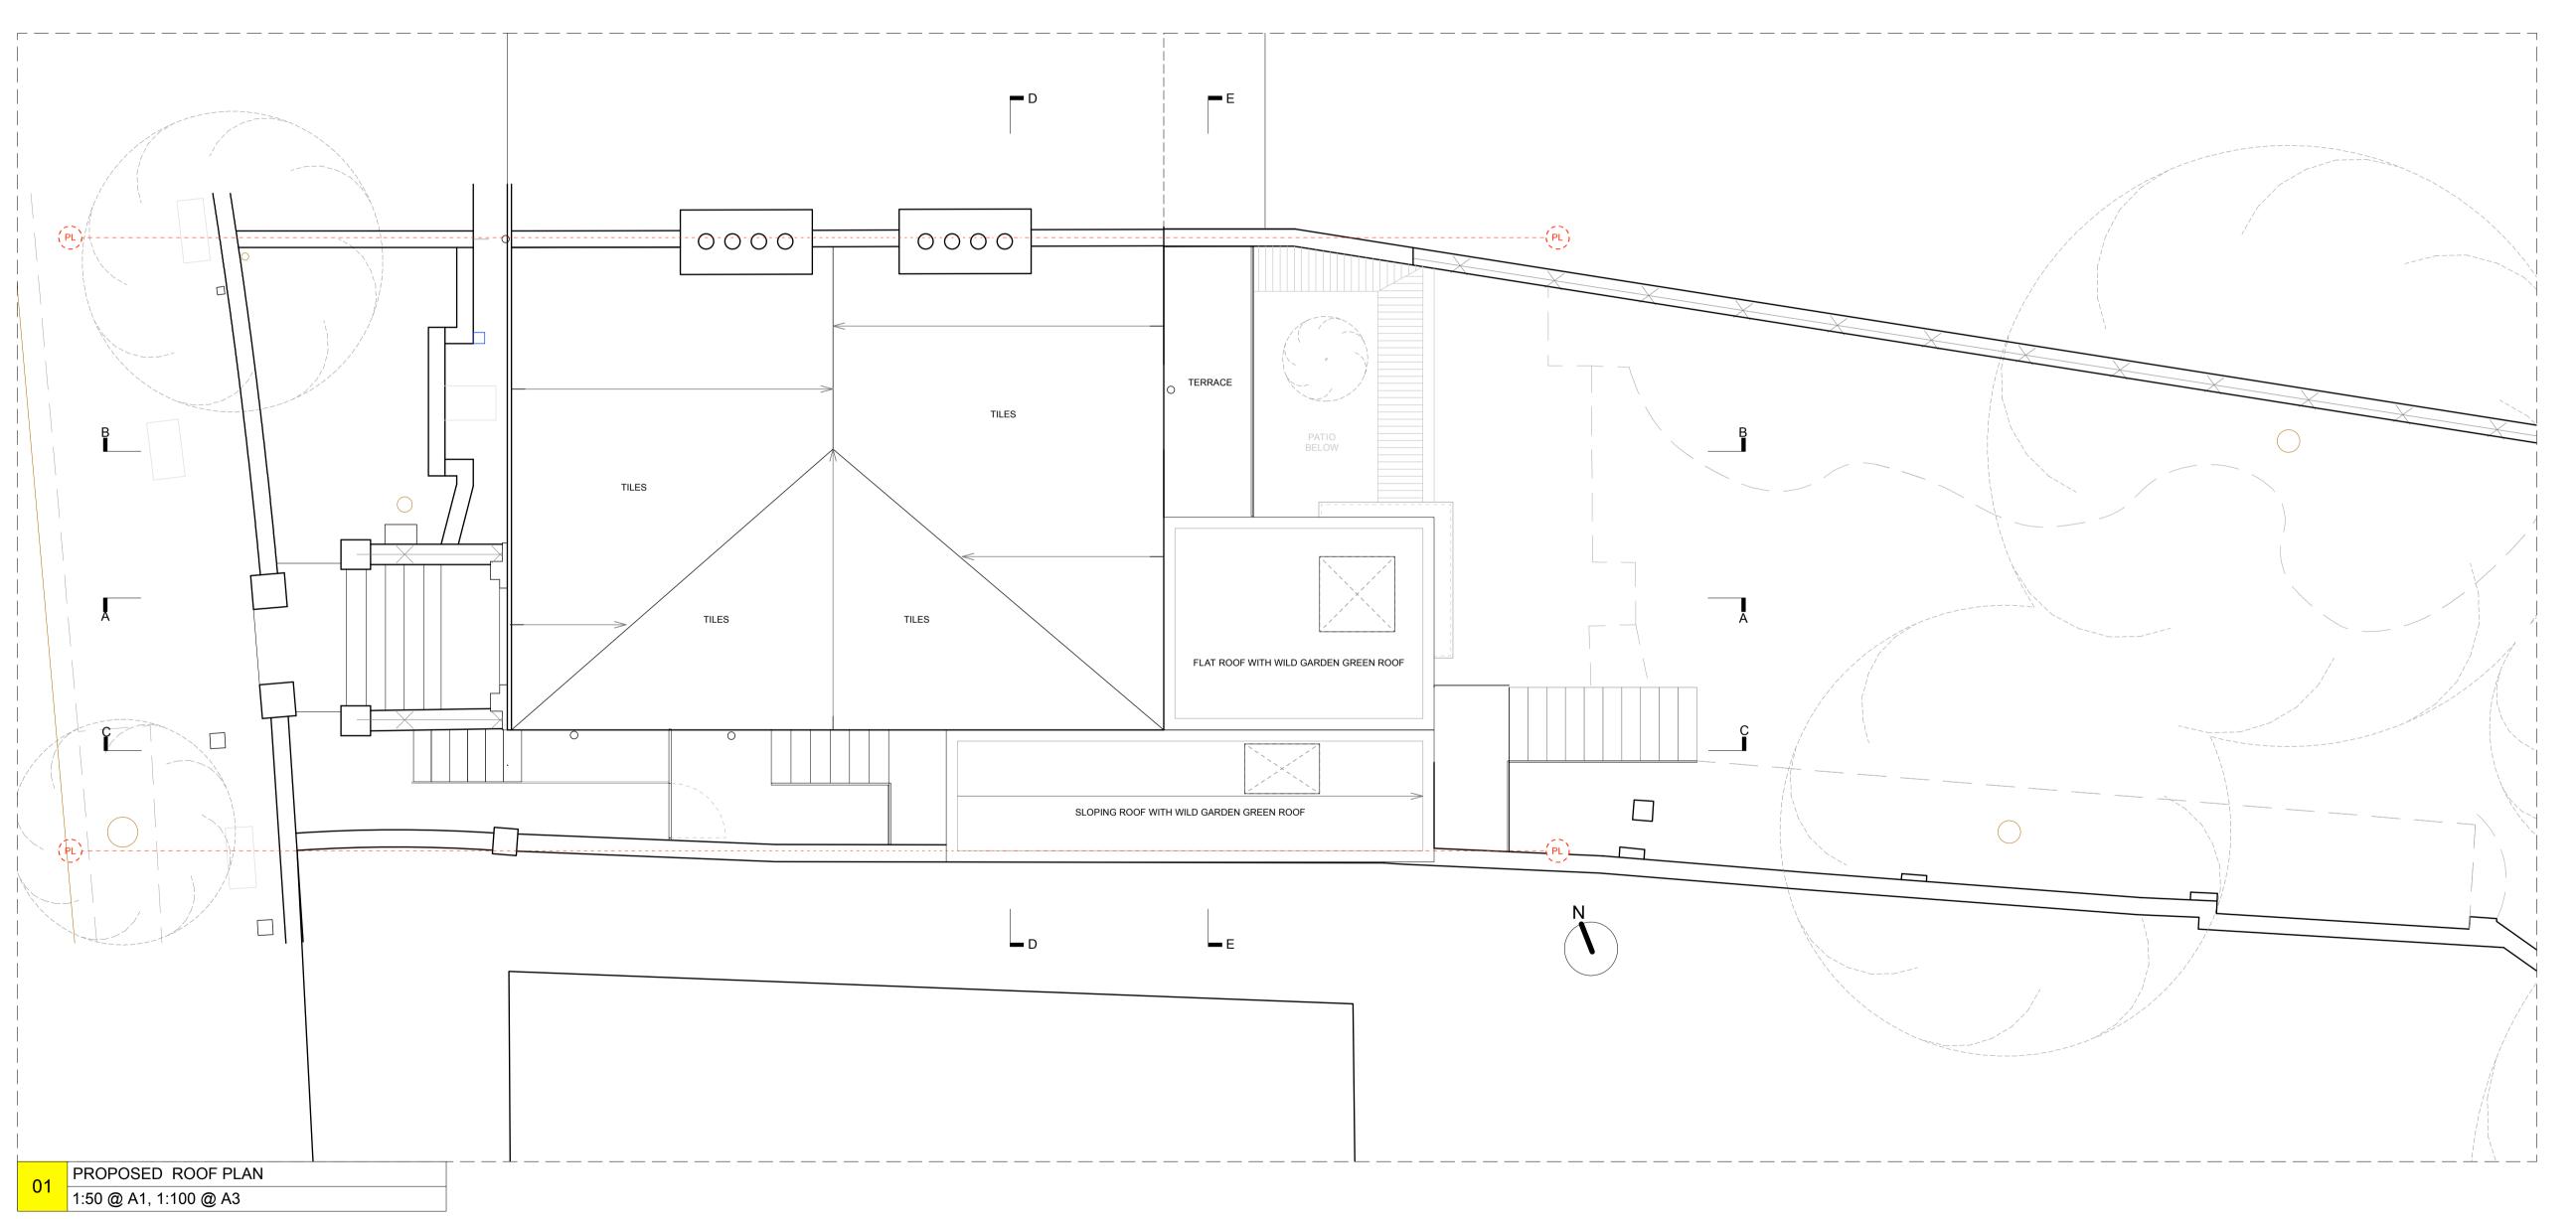

REV

PROJECT: 0024\_Dartmouth Park Road

TITLE: Proposed Roof Plan

SCALE: 1:50 @ A1, 1:100 @ A3

**DATE CREATED:** 28/01/2014

DRAWING: UPB\_0024\_2.02\_PROPOSED ROOF PLAN

Jennifer & Tim Moore

0 1m 2m 3m 4m 5m 6m 7m 8m 9m 10m 1:50 @ A1 - 1:100 @ A3