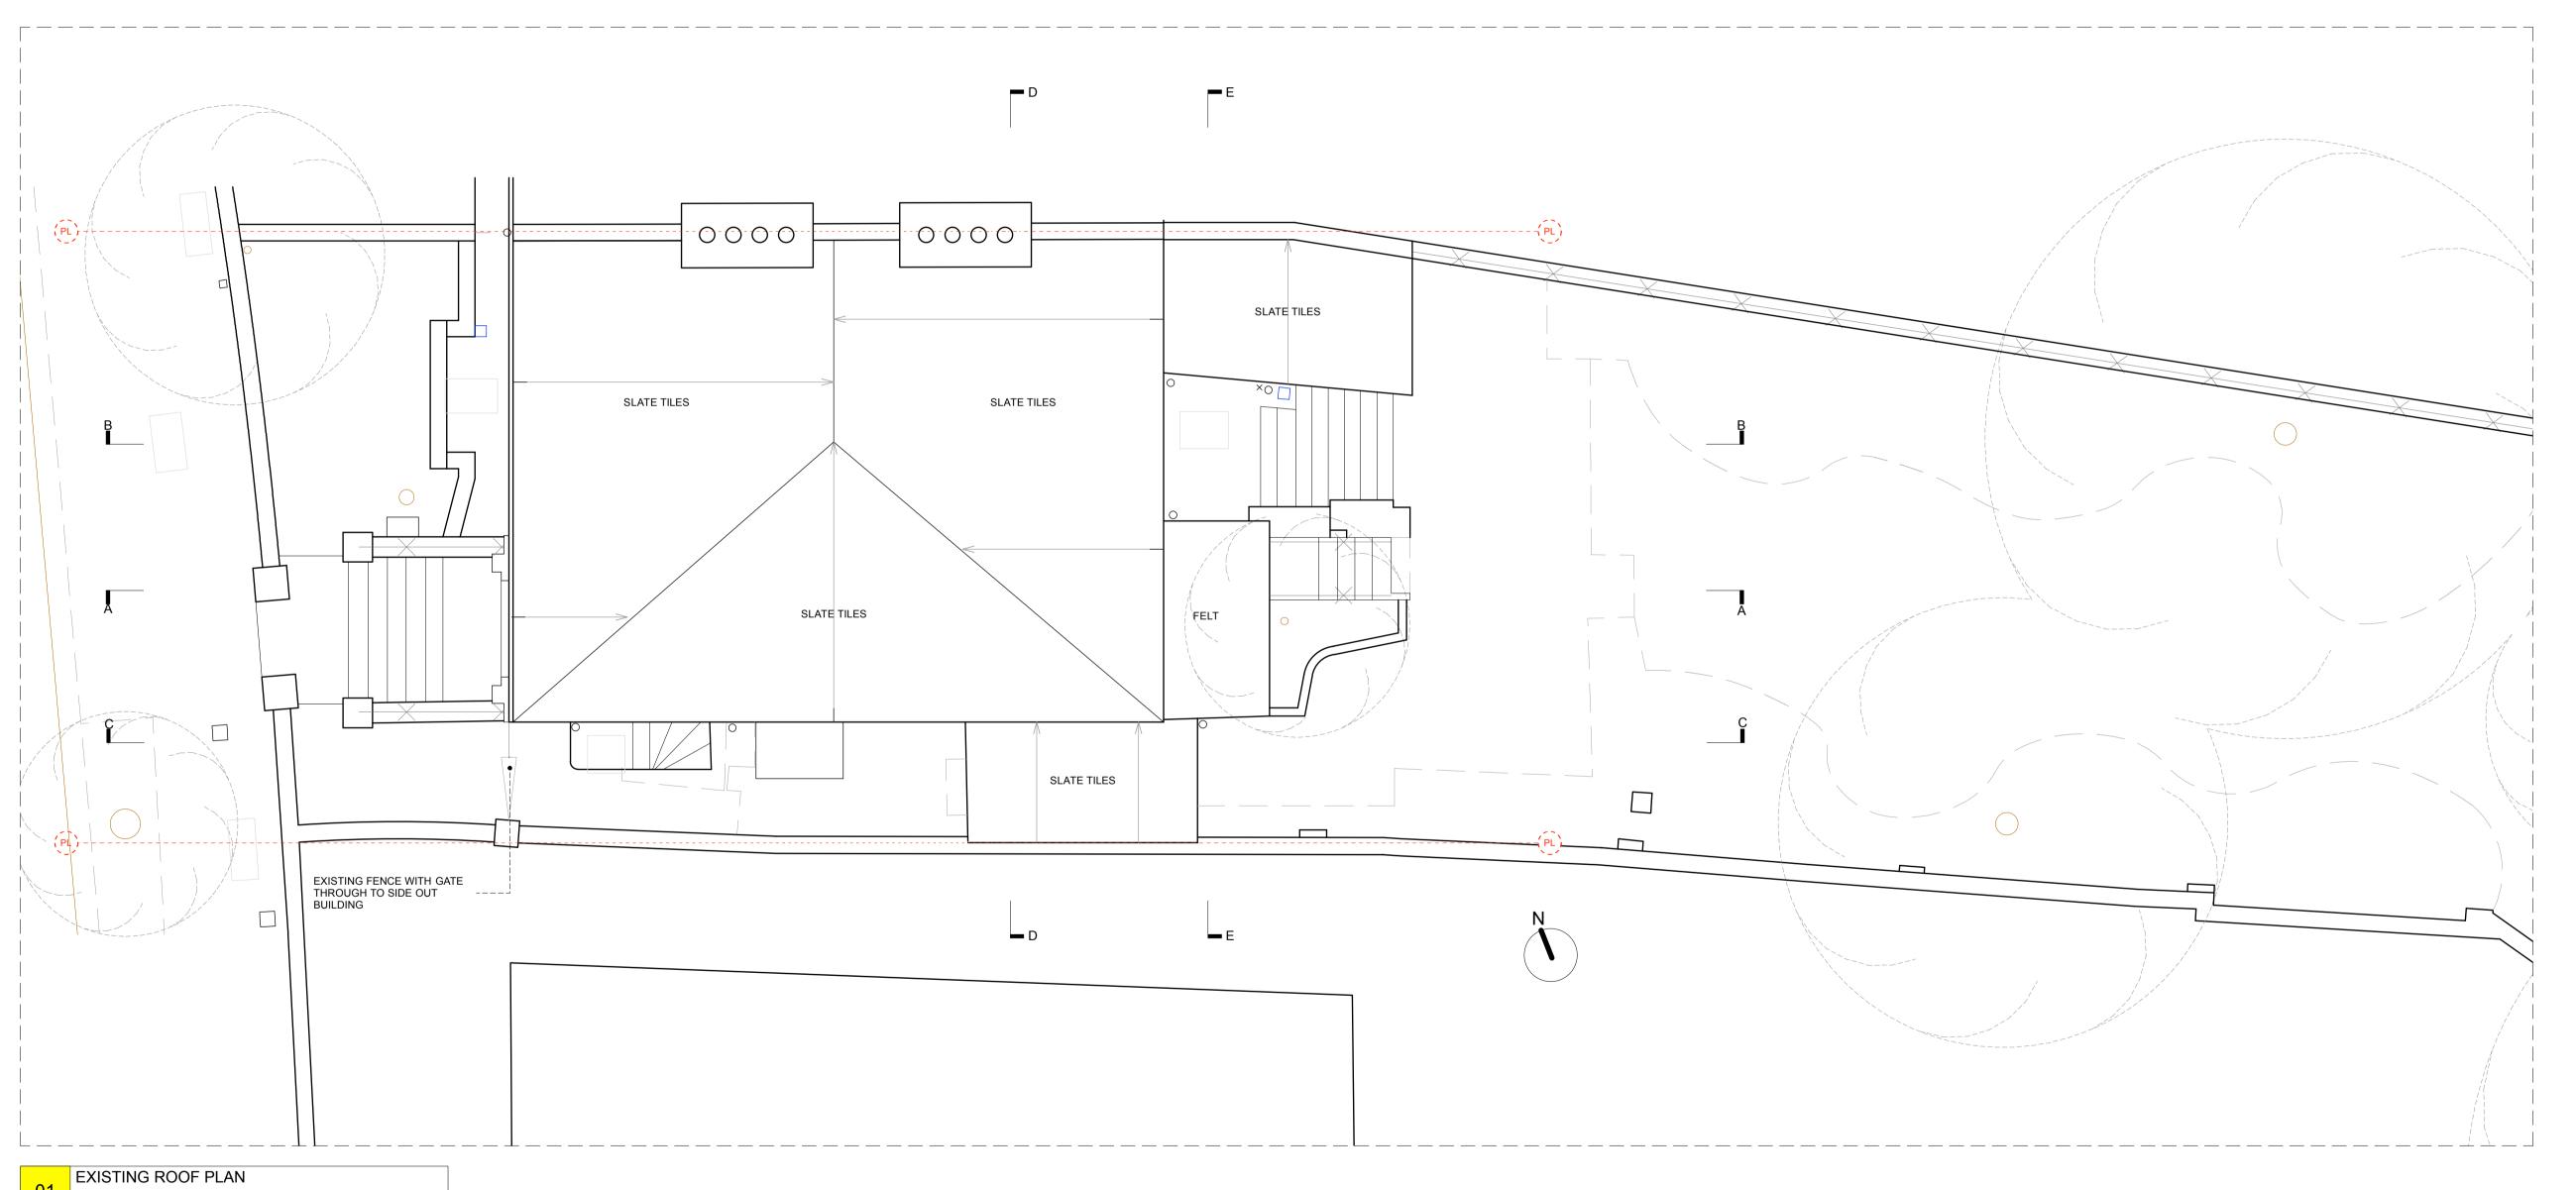

**PROJECT:** 0024\_Dartmouth Park Road Existing Roof Plan

Jennifer & Tim Moore SCALE: 1:50 @ A1, 1:100 @ A3

**DATE CREATED:** 28/01/2014 DRAWN:

UPB\_0024\_1.02\_EXISTING ROOF PLAN

4m 1:50 @ A1 - 1:100 @ A3