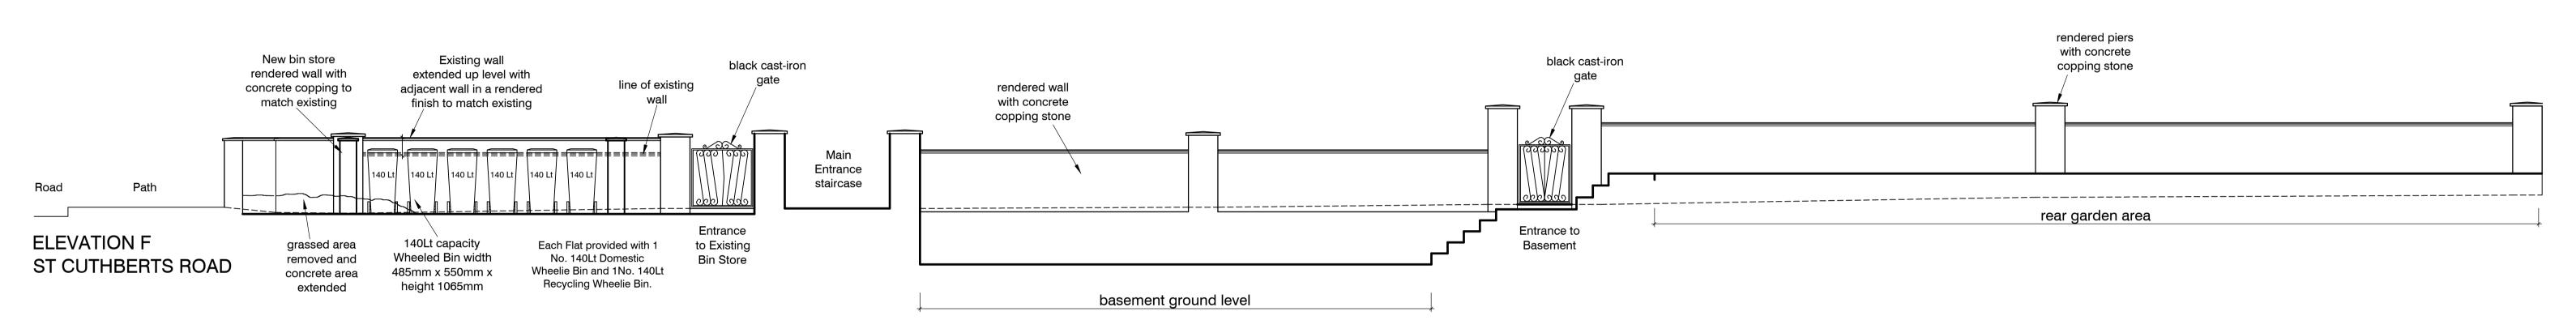

REVISION DRAWN CHK'D DATE











**ELEVATION H** 

| Scale Bar 1:50 |   |   |   |    |   |   |   |   |    |   |  |
|----------------|---|---|---|----|---|---|---|---|----|---|--|
| $oxed{oxed}$   |   |   |   |    |   |   |   |   |    |   |  |
|                |   |   | • | J  |   |   |   |   | l  |   |  |
| 0              | 1 | m | 2 | .m | 3 | m | 4 | m | 5, | n |  |
|                |   |   |   |    |   |   |   |   |    |   |  |
|                |   |   |   |    |   |   |   |   |    |   |  |
|                |   |   |   |    |   |   |   |   |    |   |  |

| CONTRACT                 | SCALE 1:50 @A1 |  |  |
|--------------------------|----------------|--|--|
| 56 Fordwych Road,        | DATE June 2014 |  |  |
| London,                  | DRAWN BJF      |  |  |
| NW2 3TH                  | CHECKED DF     |  |  |
|