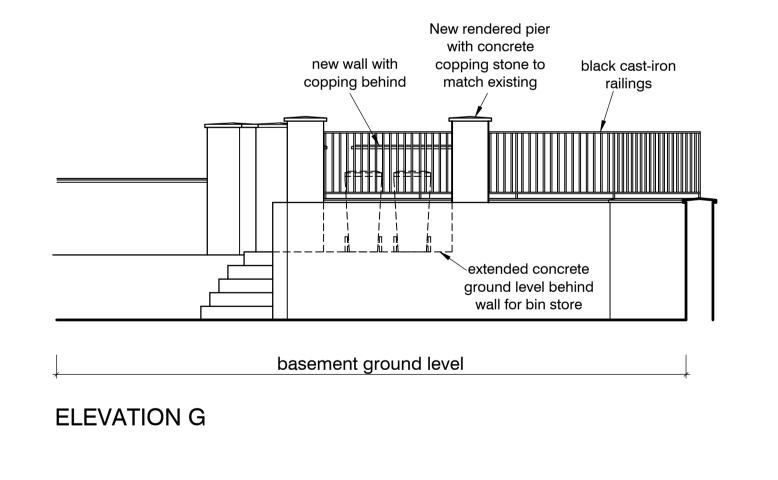

REVISION DRAWN CHK'D DATE











**ELEVATION H** 

| Scale Bar 1:50 |   |   |   |    |   |   |   |   |    |   |  |
|----------------|---|---|---|----|---|---|---|---|----|---|--|
| $oxed{oxed}$   |   |   |   |    |   |   |   |   |    |   |  |
|                |   |   | • | J  |   |   |   |   | l  |   |  |
| 0              | 1 | m | 2 | .m | 3 | m | 4 | m | 5, | n |  |
|                |   |   |   |    |   |   |   |   |    |   |  |
|                |   |   |   |    |   |   |   |   |    |   |  |
|                |   |   |   |    |   |   |   |   |    |   |  |

| CONTRACT                 | SCALE 1:50 @A1 |  |  |
|--------------------------|----------------|--|--|
| 56 Fordwych Road,        | DATE June 2014 |  |  |
| London,                  | DRAWN BJF      |  |  |
| NW2 3TH                  | CHECKED DF     |  |  |
| TIT