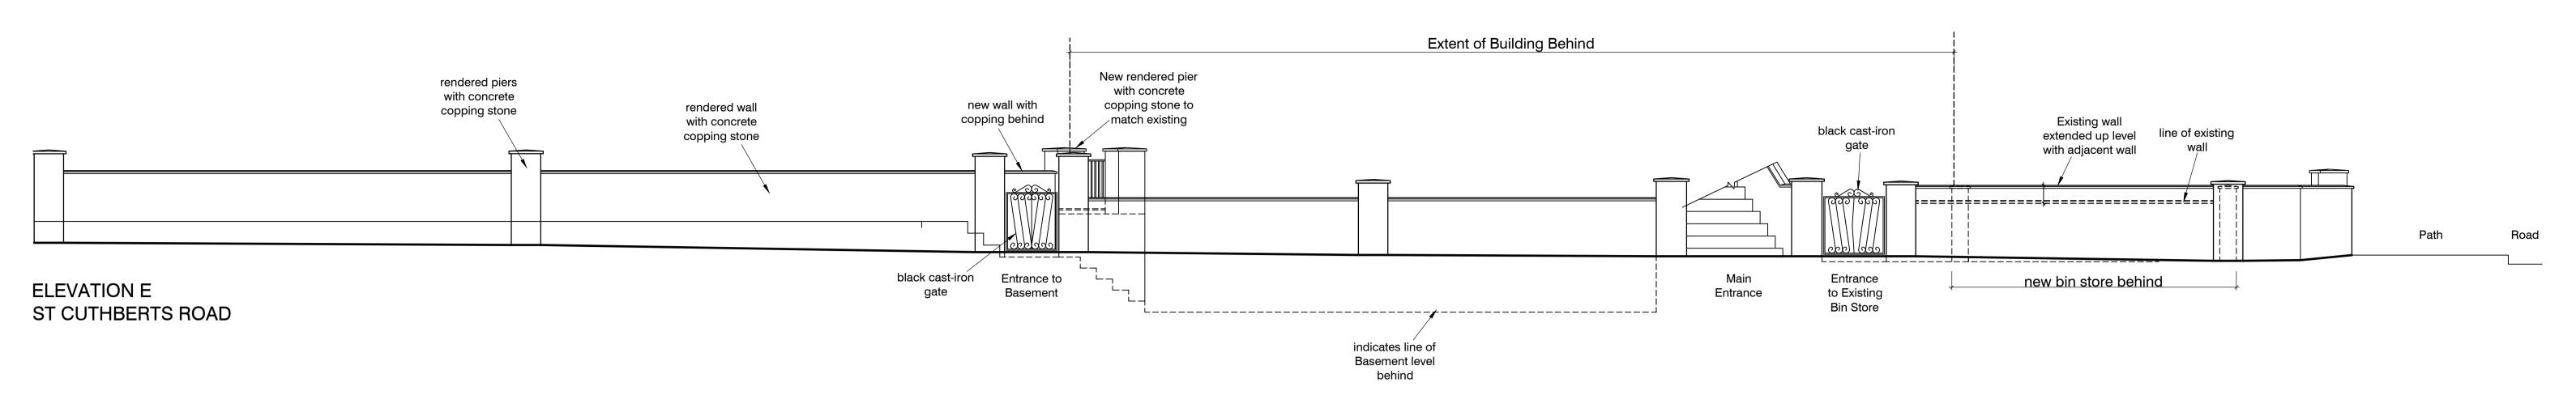

REVISION DRAWN CHK'D DATE











**ELEVATION H** 

| Scale Bar 1:50 |   |   |   |    |   |   |   |   |    |   |  |
|----------------|---|---|---|----|---|---|---|---|----|---|--|
| $oxed{oxed}$   |   |   |   |    |   |   |   |   |    |   |  |
|                |   |   | • | J  |   |   |   |   | l  |   |  |
| 0              | 1 | m | 2 | .m | 3 | m | 4 | m | 5, | n |  |
|                |   |   |   |    |   |   |   |   |    |   |  |
|                |   |   |   |    |   |   |   |   |    |   |  |
|                |   |   |   |    |   |   |   |   |    |   |  |

| CONTRACT                 | SCALE 1:50 @A1 |  |  |
|--------------------------|----------------|--|--|
| 56 Fordwych Road,        | DATE June 2014 |  |  |
| London,                  | DRAWN BJF      |  |  |
| NW2 3TH                  | CHECKED DF     |  |  |