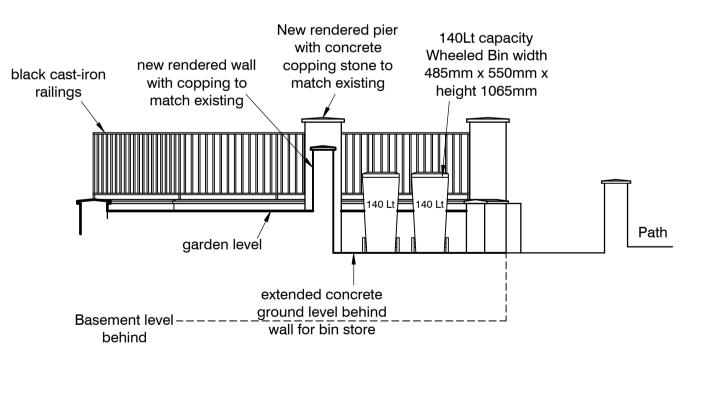

REVISION DRAWN CHK'D DATE

**ELEVATION H** 

| Scale Bar 1:50 |   |   |   |    |   |   |   |   |    |   |  |
|----------------|---|---|---|----|---|---|---|---|----|---|--|
| $oxed{oxed}$   |   |   |   |    |   |   |   |   |    |   |  |
|                |   |   | • | J  |   |   |   |   | l  |   |  |
| 0              | 1 | m | 2 | .m | 3 | m | 4 | m | 5, | n |  |
|                |   |   |   |    |   |   |   |   |    |   |  |
|                |   |   |   |    |   |   |   |   |    |   |  |
|                |   |   |   |    |   |   |   |   |    |   |  |

| CONTRACT                 | SCALE 1:50 @A1 |  |  |
|--------------------------|----------------|--|--|
| 56 Fordwych Road,        | DATE June 2014 |  |  |
| London,                  | DRAWN BJF      |  |  |
| NW2 3TH                  | CHECKED DF     |  |  |
| TITLE                    | DRAWING No     |  |  |
| Proposed Elevations      | 14104_06       |  |  |
| Bin Store/Wall Enclosure | REVISION       |  |  |