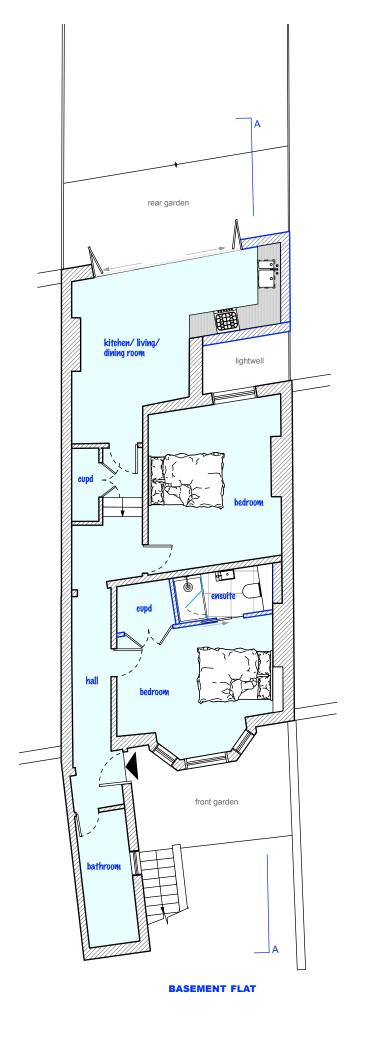

| DO NOT SCALE THIS DRAWING                                             | Job No <b>5316</b>         | PAD Consultancy Ltd<br>4 Abbot's Place<br>London NW6 4NP |               | t: 07779 230003<br>e: ben@pad.eu.com<br>w:www.pad.eu.com |                     | PAD  |     |
|-----------------------------------------------------------------------|----------------------------|----------------------------------------------------------|---------------|----------------------------------------------------------|---------------------|------|-----|
| WRITTEN DIMENSIONS ONLY TO BE USED  ALL DIMENSIONS ARE IN MILLIMETRES | FOR PLANNING PURPOSES ONLY |                                                          |               |                                                          |                     |      |     |
| ALL DIMENSIONS TO BE VERIFIED ON SITE                                 | 80 Hillfield Road,         | title                                                    | Propose       | ed Section                                               | AA.                 |      |     |
| ANY INCONSISTENCIES TO BE REPORTED<br>TO THE ARCHITECT IMMEDIATELY    | London,<br>NW6 1QA         | drawn by                                                 | scale 1 - 100 | @ A3                                                     | number<br><b>HR</b> | - 10 | rev |