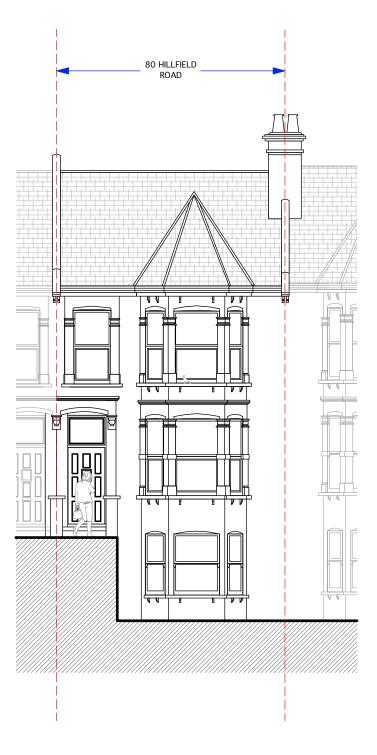

FRONT ELEVATION

REAR ELEVATION

| DO NOT SCALE THIS DRAWING                                             | Job No <b>5316</b>         |          | Consultancy Ltd | t: 07779 230003<br>e: ben@pad.eu.com<br>w:www.pad.eu.com |                     | P    | עע  |
|-----------------------------------------------------------------------|----------------------------|----------|-----------------|----------------------------------------------------------|---------------------|------|-----|
| WRITTEN DIMENSIONS ONLY TO BE USED  ALL DIMENSIONS ARE IN MILLIMETRES | FOR PLANNING PURPOSES ONLY | Londor   | NW6 4NP         |                                                          |                     |      |     |
| ALL DIMENSIONS TO BE VERIFIED ON SITE                                 | 80 Hillfield Road,         | title    | Propos          | ed Elevatio                                              | -                   |      |     |
| ANY INCONSISTENCIES TO BE REPORTED<br>TO THE ARCHITECT IMMEDIATELY    | London,<br>NW6 1QA         | drawn by | scale 1 - 100   | @ A3                                                     | number<br><b>HR</b> | - 09 | rev |