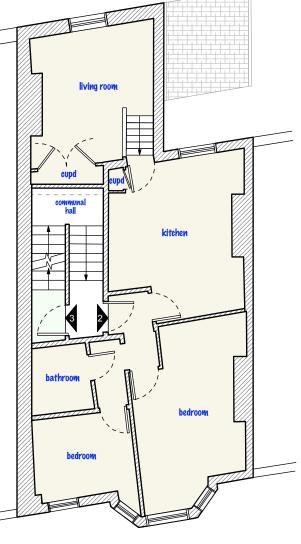

## FIRST FLOOR NO AMMENDMENTS TO FIRST FLOOR

| DO NOT SCALE THIS DRAWING                                             | Job No <b>5316</b>            |          | Consultancy Ltd | t: 07779 230003<br>e: ben@pad.eu.com<br>w:www.pad.eu.com |                     | PΔ  | $D^{-}$ |
|-----------------------------------------------------------------------|-------------------------------|----------|-----------------|----------------------------------------------------------|---------------------|-----|---------|
| WRITTEN DIMENSIONS ONLY TO BE USED  ALL DIMENSIONS ARE IN MILLIMETRES | FOR PLANNING PURPOSES ONLY    | London   | NW6 4NP         |                                                          |                     | ' ^ |         |
| ALL DIMENSIONS TO BE VERIFIED ON SITE                                 | 80 Hillfield Road,<br>London. | title    | Proposed Plans  |                                                          |                     |     |         |
| ANY INCONSISTENCIES TO BE REPORTED<br>TO THE ARCHITECT IMMEDIATELY    | NW6 1QA                       | drawn by | scale 1 - 100   | 0 @ A3                                                   | number<br><b>HR</b> | -07 | rev     |