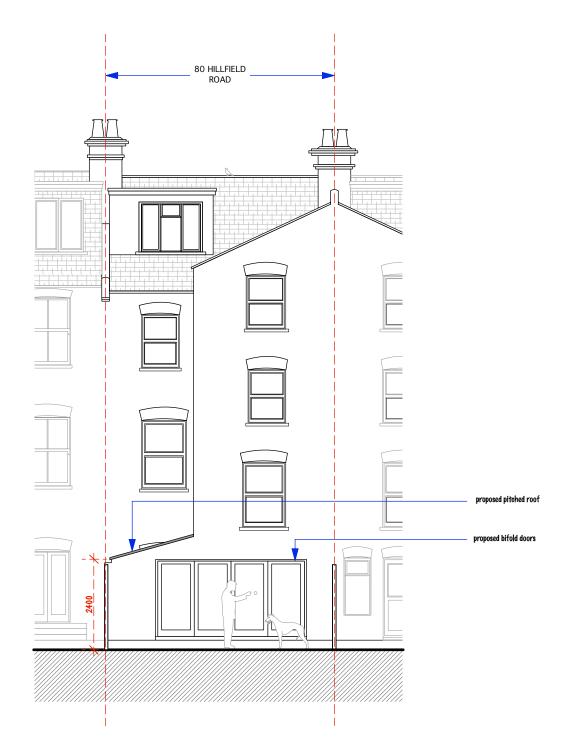

FRONT ELEVATION

REAR ELEVATION

| DO NOT SCALE THIS DRAWING                                             | Job No <b>5316</b>         |          | Consultancy Ltd | t: 07779 230003<br>e: ben@pad.eu.com<br>w:www.pad.eu.com |                     | P    | עע  |
|-----------------------------------------------------------------------|----------------------------|----------|-----------------|----------------------------------------------------------|---------------------|------|-----|
| WRITTEN DIMENSIONS ONLY TO BE USED  ALL DIMENSIONS ARE IN MILLIMETRES | FOR PLANNING PURPOSES ONLY | Londor   | NW6 4NP         |                                                          |                     |      |     |
| ALL DIMENSIONS TO BE VERIFIED ON SITE                                 | 80 Hillfield Road,         | title    | Propos          | ed Elevatio                                              | -                   |      |     |
| ANY INCONSISTENCIES TO BE REPORTED<br>TO THE ARCHITECT IMMEDIATELY    | London,<br>NW6 1QA         | drawn by | scale 1 - 100   | @ A3                                                     | number<br><b>HR</b> | - 09 | rev |