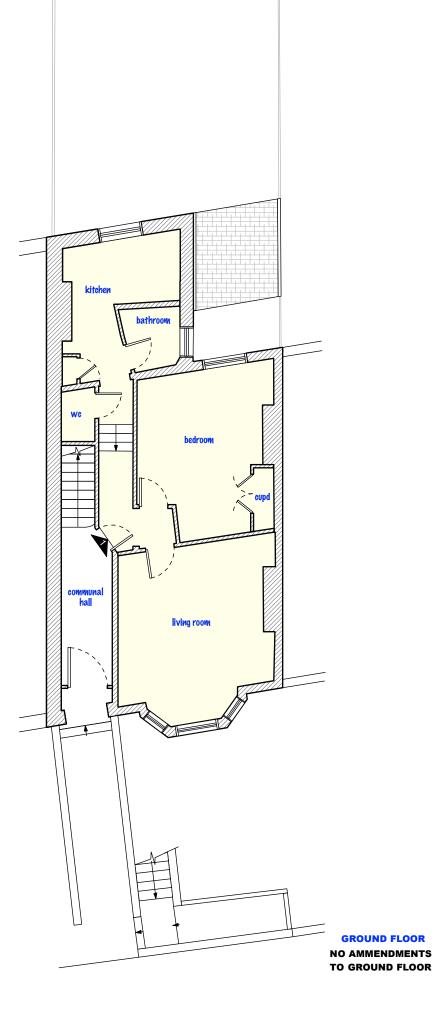

## FIRST FLOOR NO AMMENDMENTS TO FIRST FLOOR

| DO NOT SCALE THIS DRAWING                                             | Job No <b>5316</b>            |          | Consultancy Ltd | t: 07779 230003<br>e: ben@pad.eu.com<br>w:www.pad.eu.com |                     | PΔ  | $D^{-}$ |
|-----------------------------------------------------------------------|-------------------------------|----------|-----------------|----------------------------------------------------------|---------------------|-----|---------|
| WRITTEN DIMENSIONS ONLY TO BE USED  ALL DIMENSIONS ARE IN MILLIMETRES | FOR PLANNING PURPOSES ONLY    | London   | NW6 4NP         |                                                          |                     | ' ^ |         |
| ALL DIMENSIONS TO BE VERIFIED ON SITE                                 | 80 Hillfield Road,<br>London. | title    | Proposed Plans  |                                                          |                     |     |         |
| ANY INCONSISTENCIES TO BE REPORTED<br>TO THE ARCHITECT IMMEDIATELY    | NW6 1QA                       | drawn by | scale 1 - 100   | 0 @ A3                                                   | number<br><b>HR</b> | -07 | rev     |