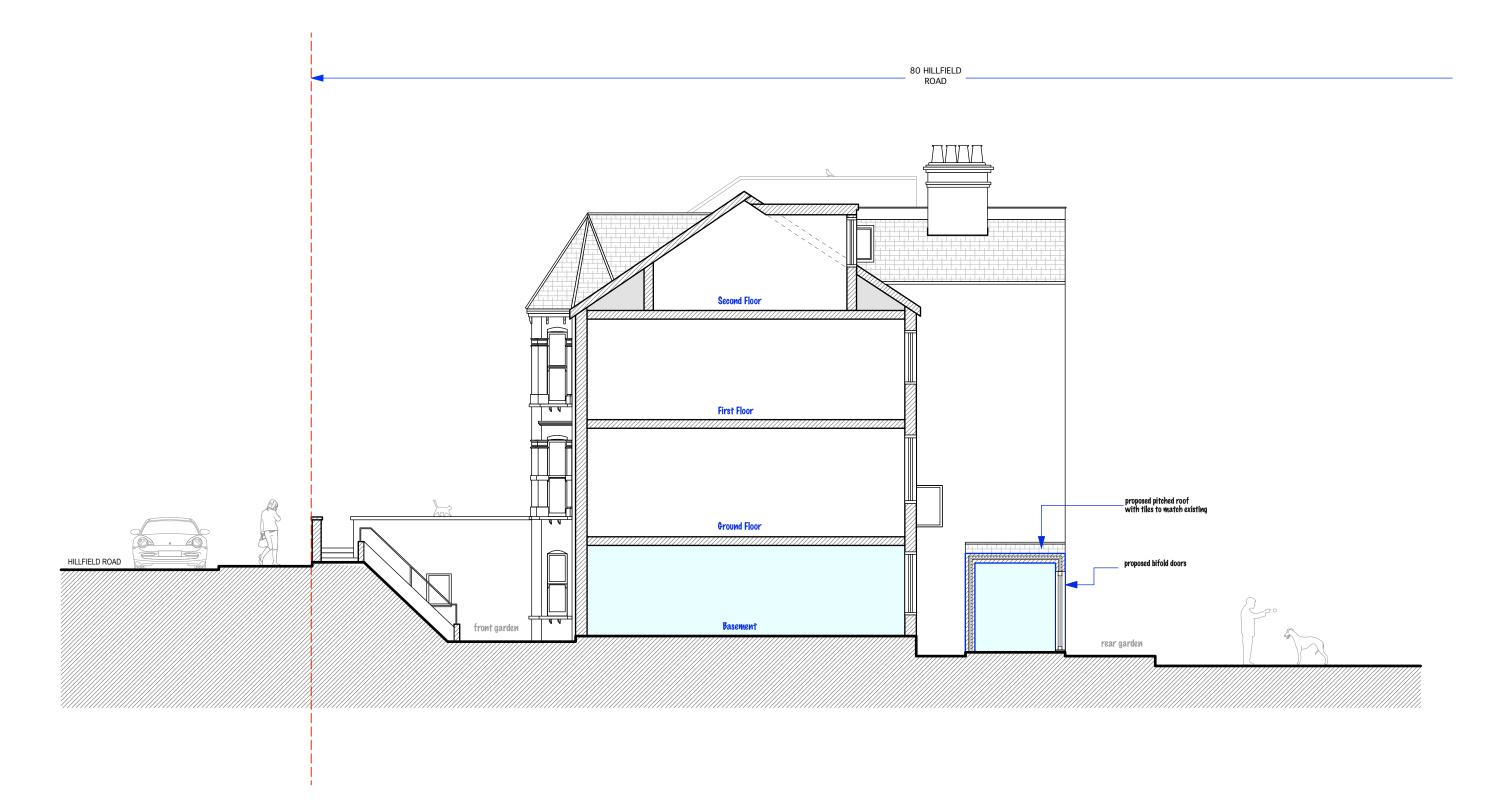

| DO NOT SCALE THIS DRAWING                                             | Job No <b>5316</b>         | PAD Consultancy Ltd<br>4 Abbot's Place<br>London NW6 4NP |               | t: 07779 230003<br>e: ben@pad.eu.com<br>w:www.pad.eu.com |                     | PAD  |     |
|-----------------------------------------------------------------------|----------------------------|----------------------------------------------------------|---------------|----------------------------------------------------------|---------------------|------|-----|
| WRITTEN DIMENSIONS ONLY TO BE USED  ALL DIMENSIONS ARE IN MILLIMETRES | FOR PLANNING PURPOSES ONLY |                                                          |               |                                                          |                     |      |     |
| ALL DIMENSIONS TO BE VERIFIED ON SITE                                 | 80 Hillfield Road,         | title                                                    | Propose       | ed Section                                               | AA.                 |      |     |
| ANY INCONSISTENCIES TO BE REPORTED<br>TO THE ARCHITECT IMMEDIATELY    | London,<br>NW6 1QA         | drawn by                                                 | scale 1 - 100 | @ A3                                                     | number<br><b>HR</b> | - 10 | rev |