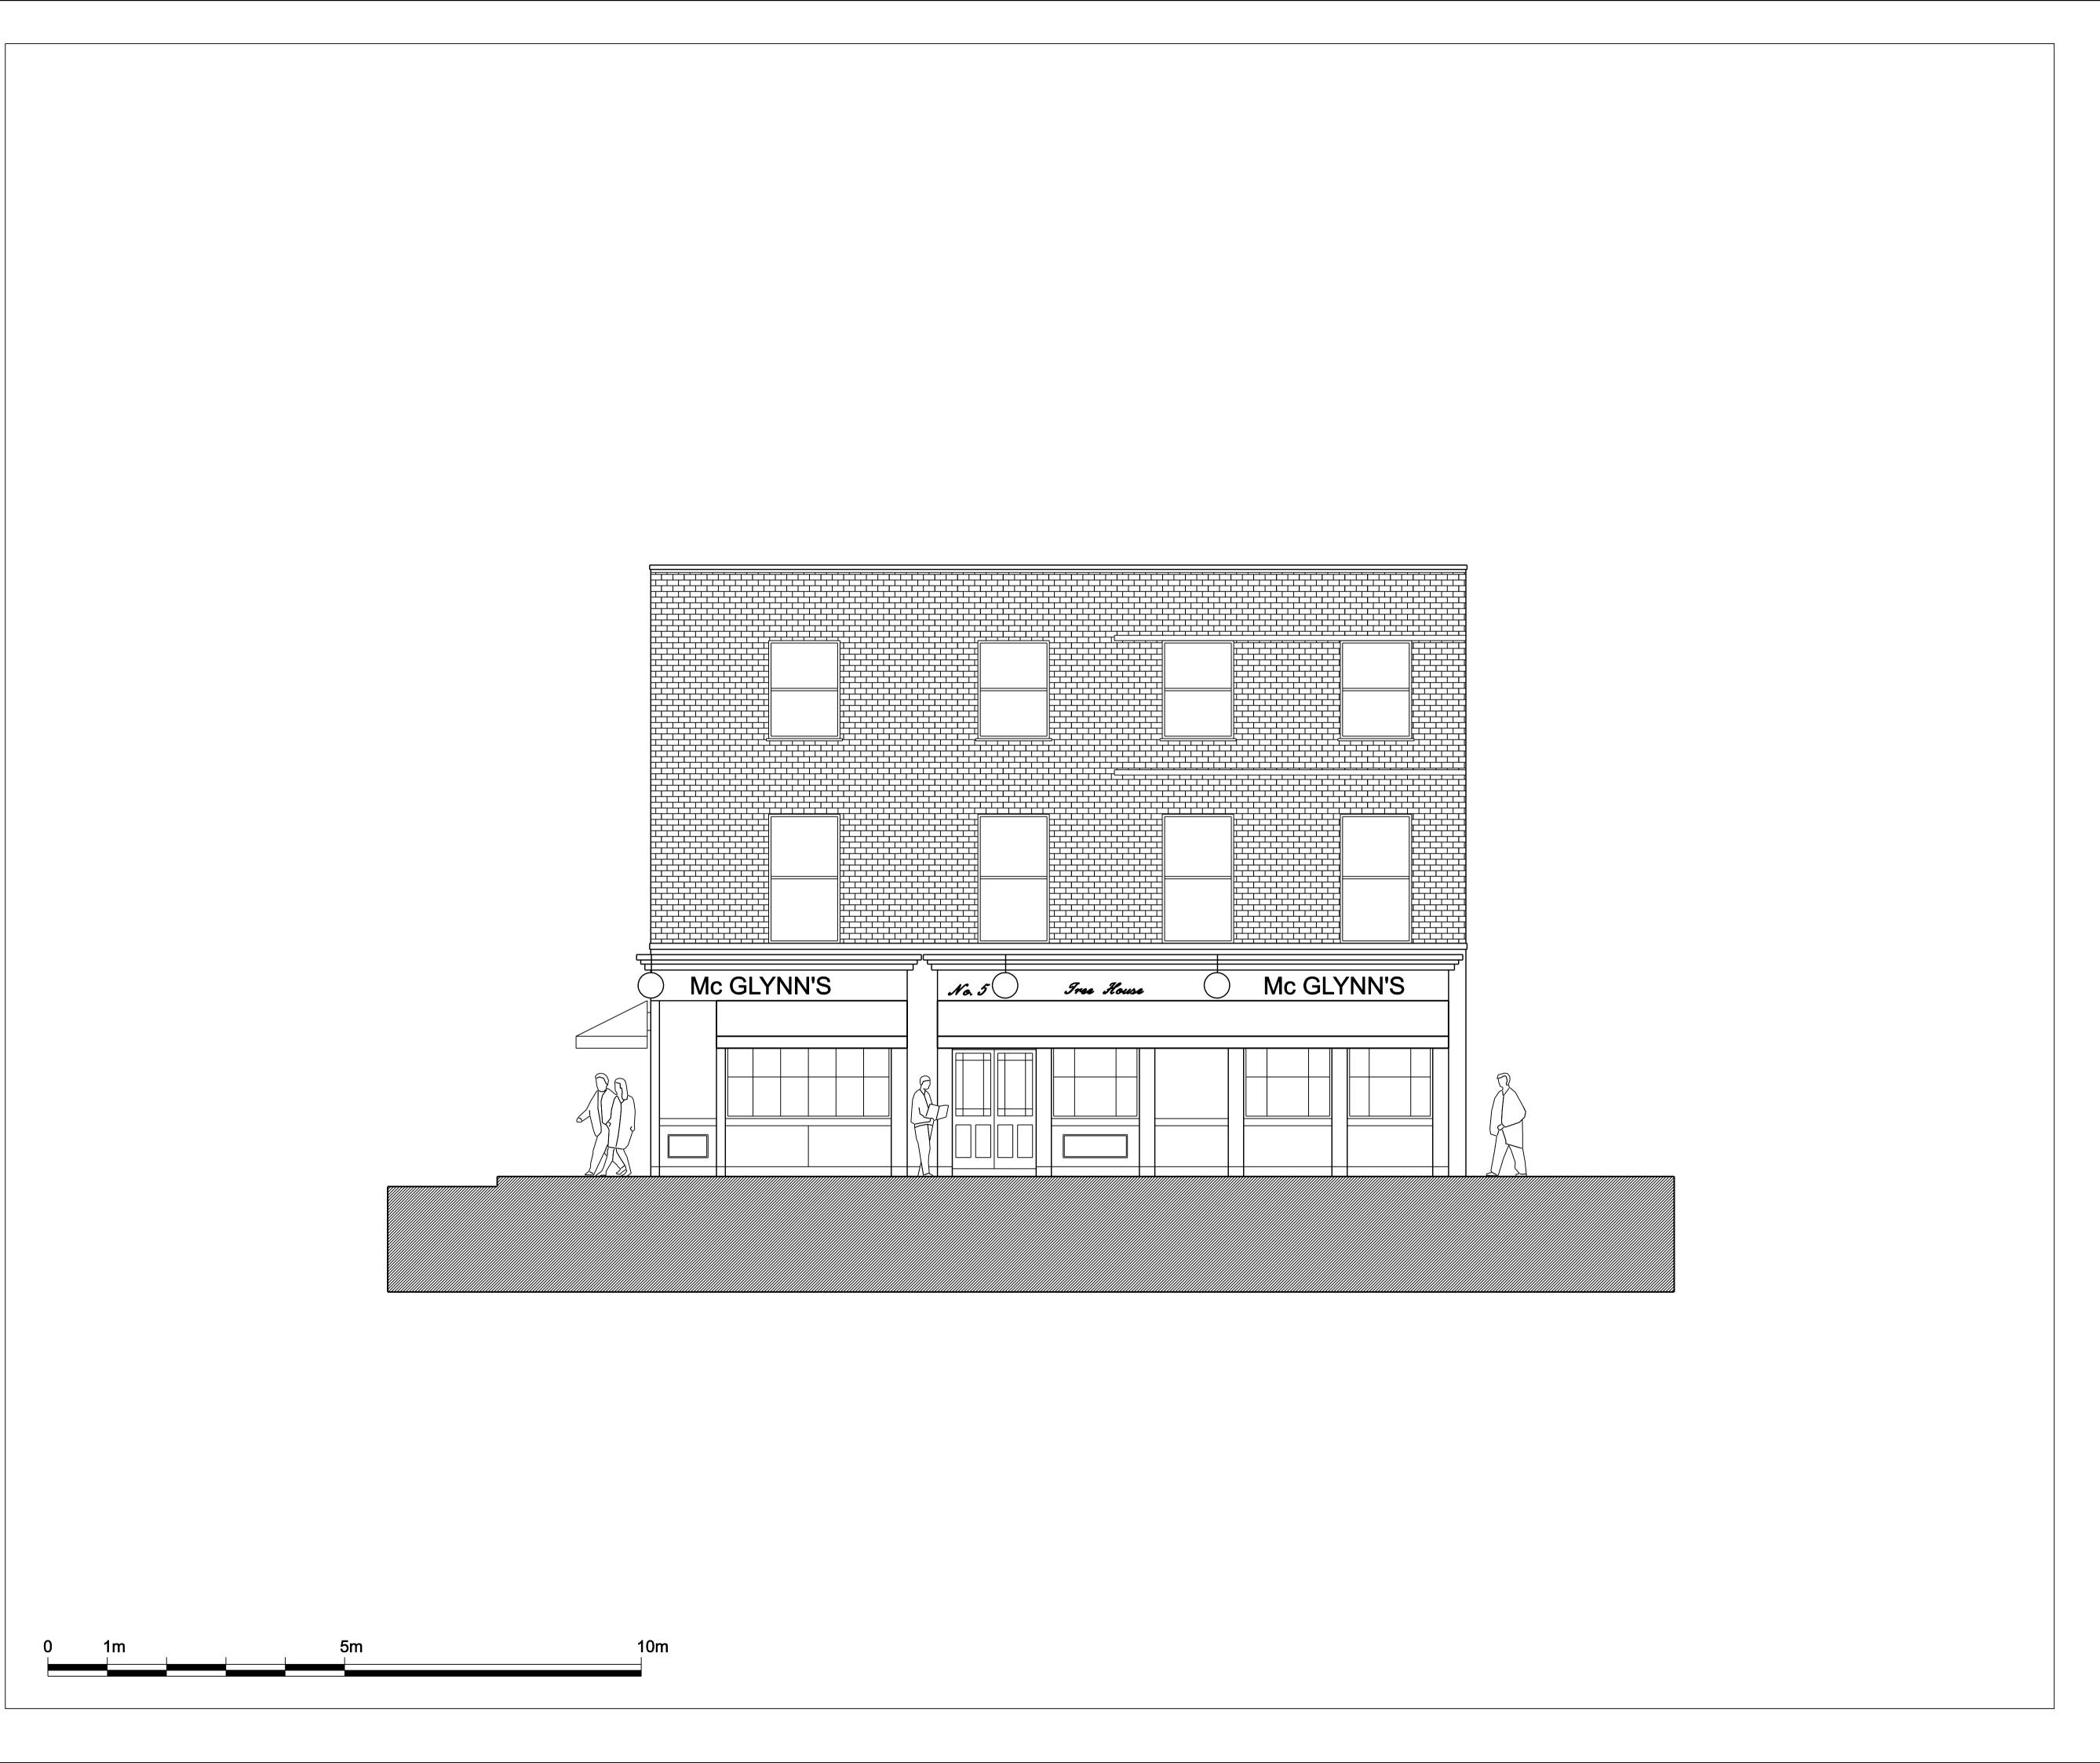

www.GetMePlanning.com

Gerry Dolan

Project

1-5 Whidborne Street WC1H 8ET

Title

Existing West Facing Elevation

| ate June 2014    | ,   |
|------------------|-----|
| cale: 1:50 @ A1  | /   |
| rawing No. WS01E | Rev |
|                  |     |
|                  |     |
|                  |     |