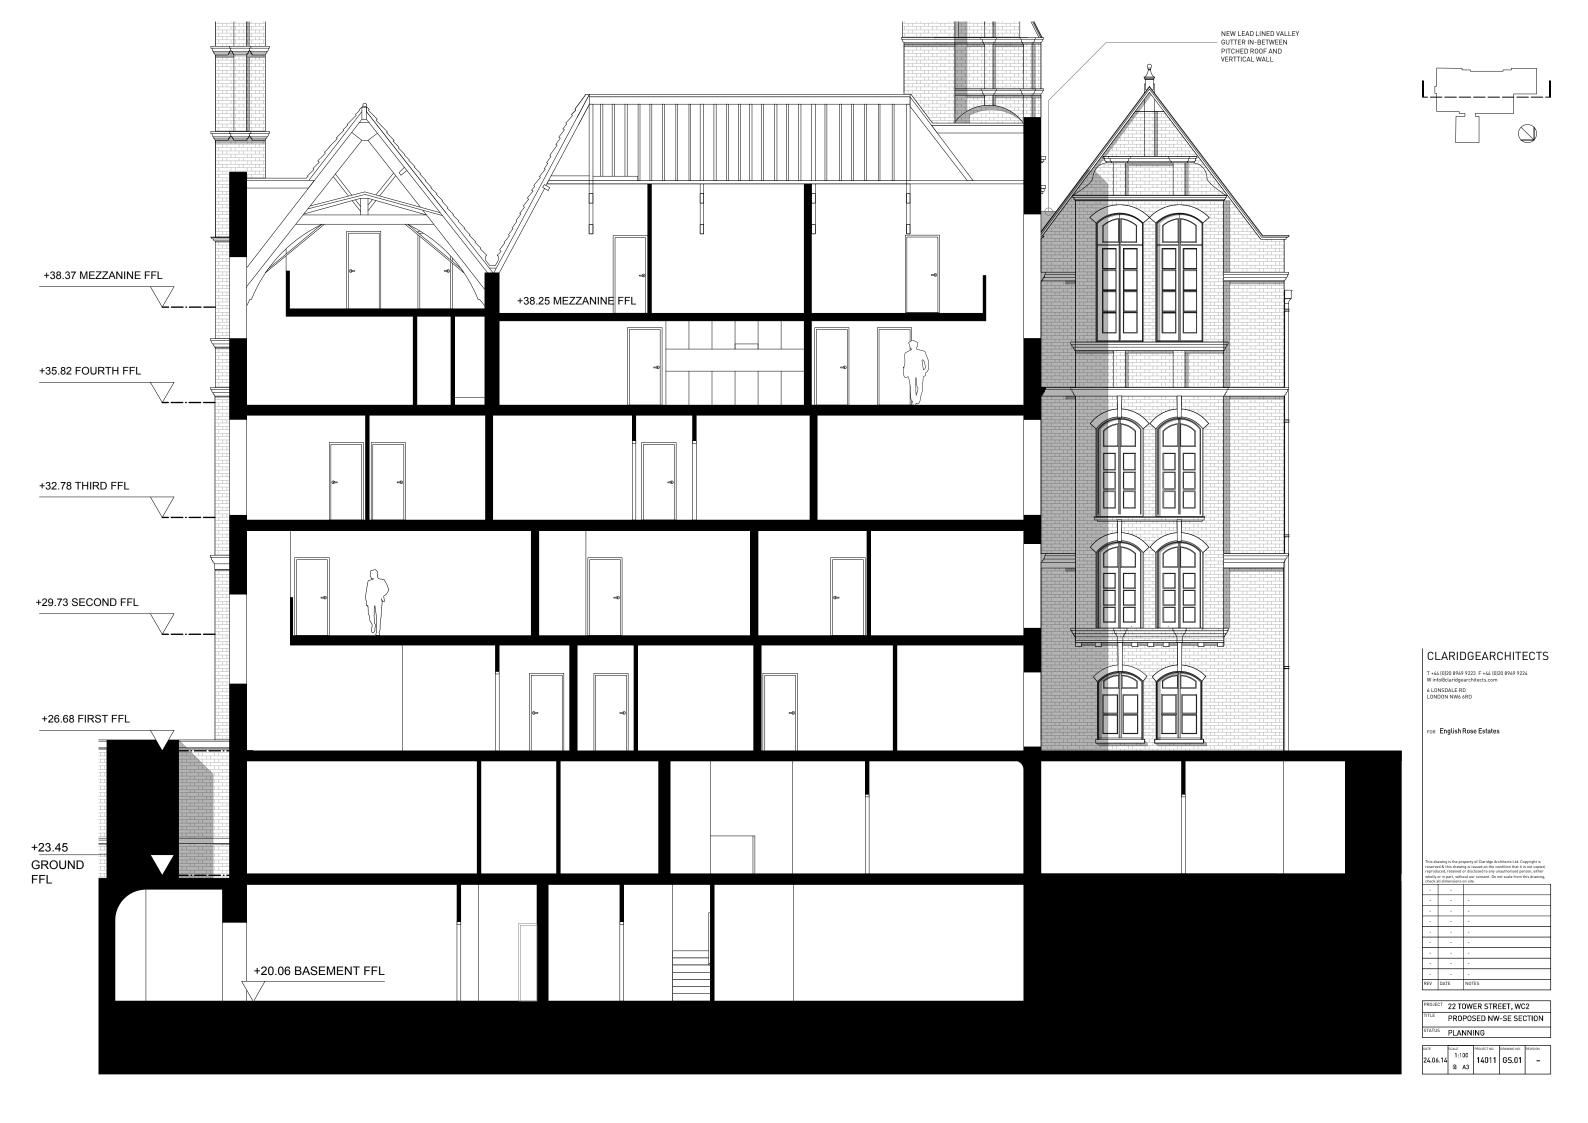

## CLARIDGEARCHITECTS

T +44 (0)20 8969 9223 F +44 (0)20 8969 9224 W info@claridgearchitects.com 6 LONSDALE RD LONDON NW6 6RD

FOR English Rose Estates

reserved & this drawing is issued on the condition that it is not copy reproduced, retained or disclosed to any unauthorised person, eith wholly or in part, without our consent. Do not scale from this drawin check all dimensions on site.

| FROJECT | 22 TOWER STREET, WC2   |
|---------|------------------------|
| TITLE   | PROPOSED NE-SW SECTION |
| STATUS  | PLANNING               |

| DATE     |       |       |       | REVISION |
|----------|-------|-------|-------|----------|
| 24.06.14 | 1:100 | 14011 | GS.01 | _        |
|          | @ A3  |       |       |          |