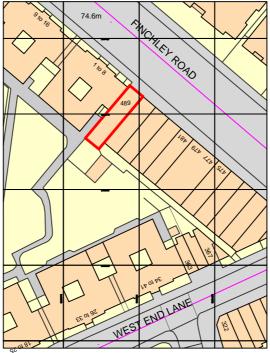

## **PLANNING**

| 0m | 10m | 20m | 30m | 40m | 50m            |
|----|-----|-----|-----|-----|----------------|
|    |     |     |     |     | $\blacksquare$ |

SCALE @ 1:1250

Job

489 Finchley Road NW3 6HS LONDON

## Drawing LOCATION PLAN

| Job No.   | Date        | Drn      | Chk |
|-----------|-------------|----------|-----|
| 2014/050  | 26/06/2014  | LP       | GE  |
| Scale     | Drawing No. | Revision |     |
| 1:1250@A4 | 050/PL/100  |          |     |