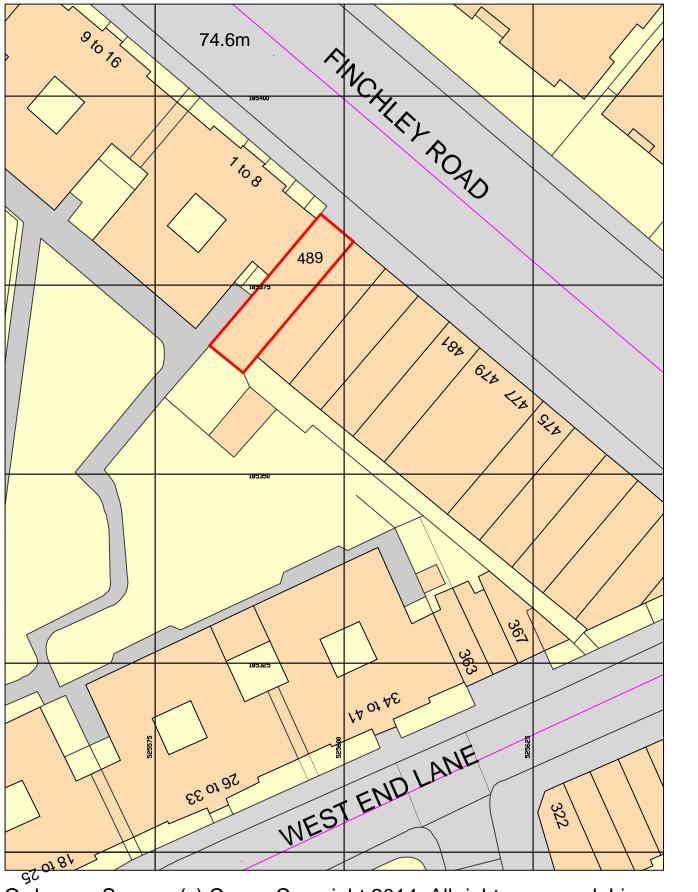

Ordnance Survey, (c) Crown Copyright 2014. All rights reserved. Licence number 100022432

NOTES

Drawings for planning purposes only and not

for construction.

This drawing is copyright YOOP Architects.

37 - 41 Church Road, Stanmore, Middlesex, HA7 4AA, England

info@yooparchitects.co.uk

020 8954 6291

This drawing is copyright YOOP Architects.

| Drawing  | Site Plan         |          |     |
|----------|-------------------|----------|-----|
| Job      | 489 Finchley Road |          |     |
|          | NW3 6HS<br>LONDON |          |     |
|          | LONDON            |          |     |
| Job No.  | Date              | Drn      | Chk |
| 2014/050 | 26/06/2014        | LP       | GE  |
| Scale    | Drawing No.       | Revision |     |
| 1:500@A3 | 050/PL/101        |          |     |