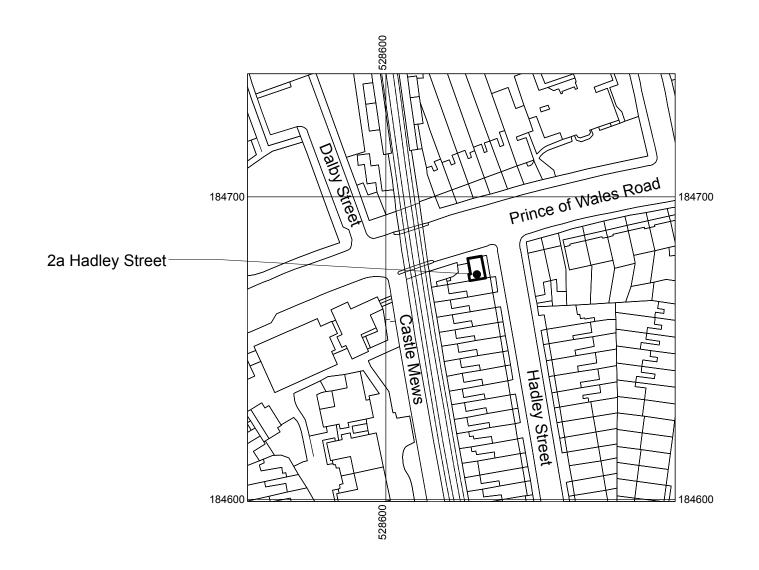

60 Farleigh Road London N16 7TQ

Tel: +44 (0) 7515 514 723 Email: mail@au-db.com

All dimens All dimensions © Architecture & I

|                                                                          | Drawing name:<br>Location Plan                     |                   |                     |
|--------------------------------------------------------------------------|----------------------------------------------------|-------------------|---------------------|
|                                                                          | Date:<br>04.04.13                                  | Job no:<br>13-023 | Drawing no:<br>A107 |
|                                                                          | <sup>Scale:</sup><br>1:1250@A3                     | Revision:         | Drawn by:<br>LS     |
| sions are in millimetres<br>to be checked on site<br>Urban Design Bureau | Project name:<br>2a Hadley Street, London, NW1 8SS |                   |                     |