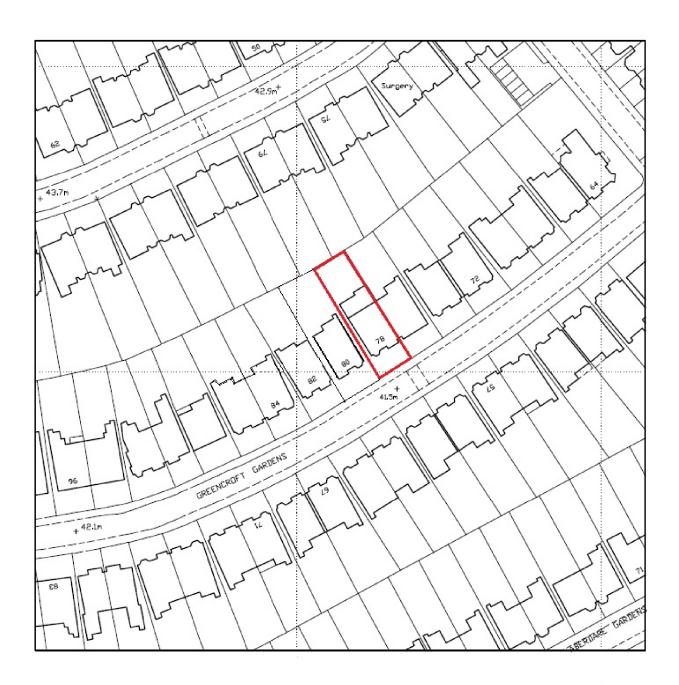

SITE LOCATION PLAN

| FORMWORK ARCHITECTS LTD                       |                                                            |   | Drawing Status:           |          | Project: FLAT 2, 78 GREENCROFT GARDENS LONDON NW6 3JQ |                  |            |
|-----------------------------------------------|------------------------------------------------------------|---|---------------------------|----------|-------------------------------------------------------|------------------|------------|
| 47 St. John's Wood High Street London NW8 7NJ |                                                            |   | Preliminary for Approval  | 20/06/14 | Title: SITE LOCATION PLAN                             |                  | A4         |
| tel. 020 7722 7069 www.formwork.uk.com        |                                                            | В | Design Approved by Client |          | SITE LOCATION PLAN                                    |                  | 7 ( -      |
|                                               | Do not scale from this drawing.                            | С | Planning Drawing          | 26/06/14 | Scale: 44050 C 44                                     | Date: 25/06/2014 |            |
|                                               | Resolve discrepancies prior to                             |   | r farming Crawing         |          | Scale: 1:1250 @ A4                                    | Date: 20/00/2014 | <i>[</i> 1 |
|                                               | construction. If in doubt ASK<br>This drawing is COPYRIGHT | E | Tender Drawlng            |          | - 454/1                                               | OC / 01          | N          |
|                                               |                                                            | F | Construction Drawing      |          | Drawing Number: 454 / L                               |                  |            |