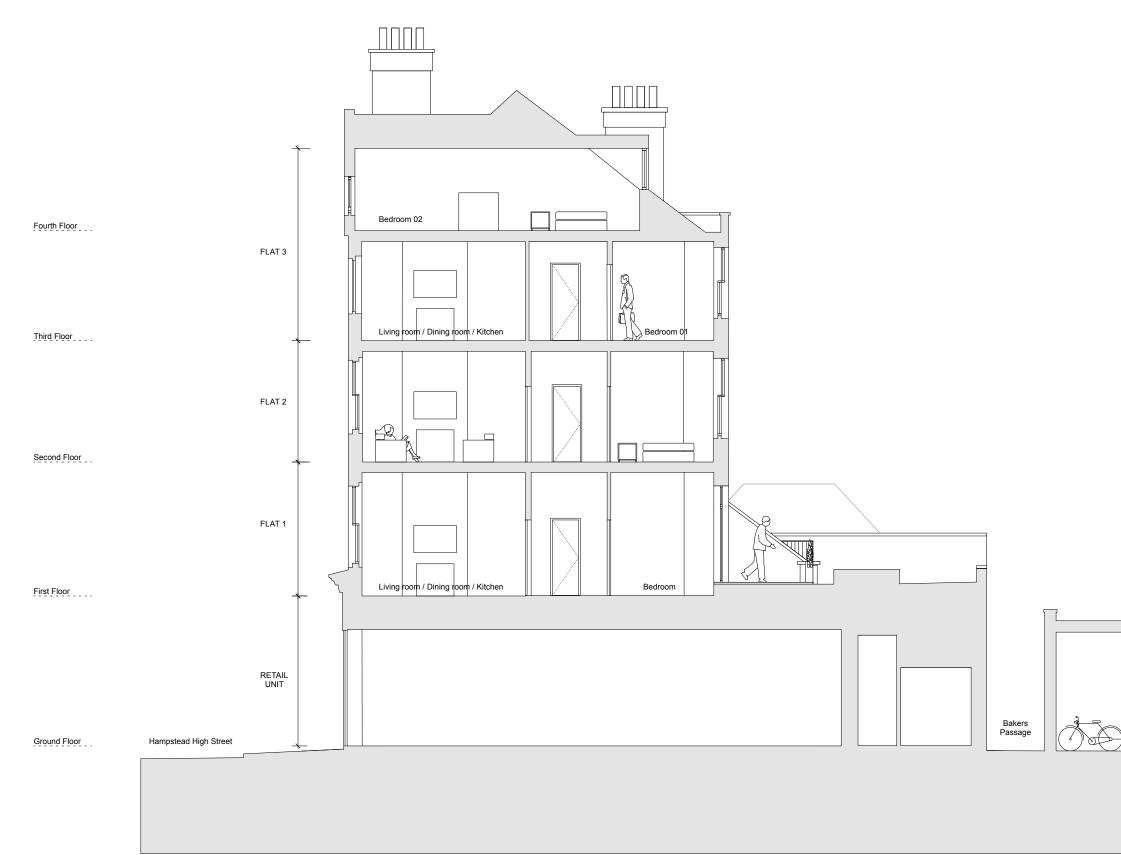

| PLANNING                                                                                                                                                                                                  | Dwg. No.                     | 219.PL.19   |
|-----------------------------------------------------------------------------------------------------------------------------------------------------------------------------------------------------------|------------------------------|-------------|
| Project                                                                                                                                                                                                   | Drawing title                |             |
| 62 Hampstead High Street                                                                                                                                                                                  | Proposed Section A           |             |
| Client                                                                                                                                                                                                    | Scale 1:50 @ A1 / 1:100 @ A3 | Rev B       |
| Ignis UK Property Fund                                                                                                                                                                                    | Drawn by pr                  | Date Feb 14 |
| Do not scale. All dimensions to be confirmed on site.<br>Information contained in this drawing is the sole copyright of Hutchison Kivotos Architects Ltd. and is not to be reproduced without permission. |                              |             |