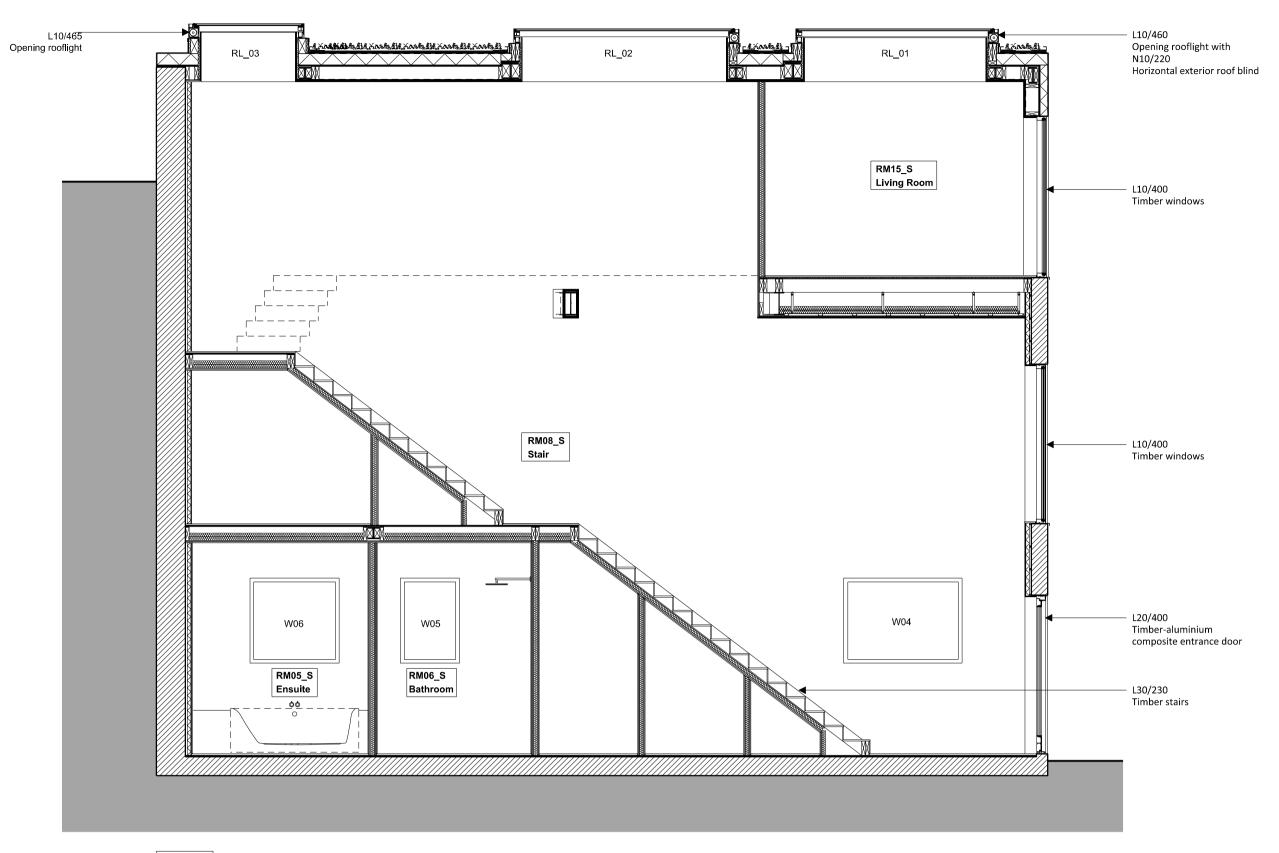

2 Showroom - Section CC 202\_210 Scale 1:50 @ A1

1 Showroom - Section AA
202\_210 Scale 1:50 @ A1

All drawings to be read in conjunction with structural engineer's and service engineer's

A1

Removal of roofgarden
Addition of full balcony
Removal of internal staircase
Planning Issue

SHOWROOM SECTIONS
AS APPROVED

(ROOFLIGHTS CLOSED)

Scale @ A1 **1:50**Project No. Drawing no.

210

nwing no. Revision P2

Status **PLANNING** 

202

Date of Issue