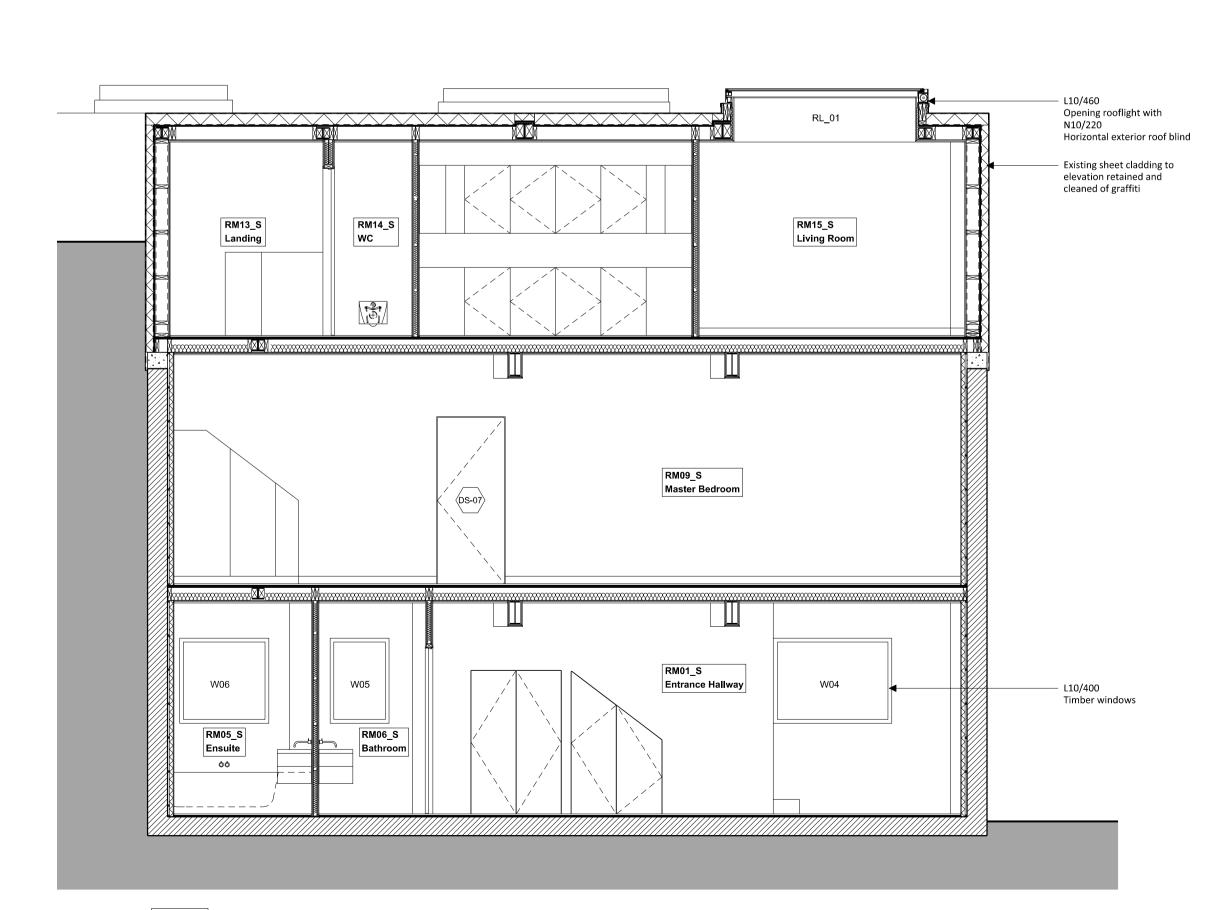

2 Showroom - Section CC 202\_210 Scale 1:50 @ A1

1 Showroom - Section AA
202\_210 Scale 1:50 @ A1

All drawings to be read in conjunction with structural engineer's and service engineer's

A1

Removal of roofgarden
Addition of full balcony
Removal of internal staircase
Planning Issue

SHOWROOM SECTIONS
AS APPROVED

(ROOFLIGHTS CLOSED)

Scale @ A1 **1:50**Project No. Drawing no.

210

nwing no. Revision P2

Status **PLANNING** 

202

Date of Issue