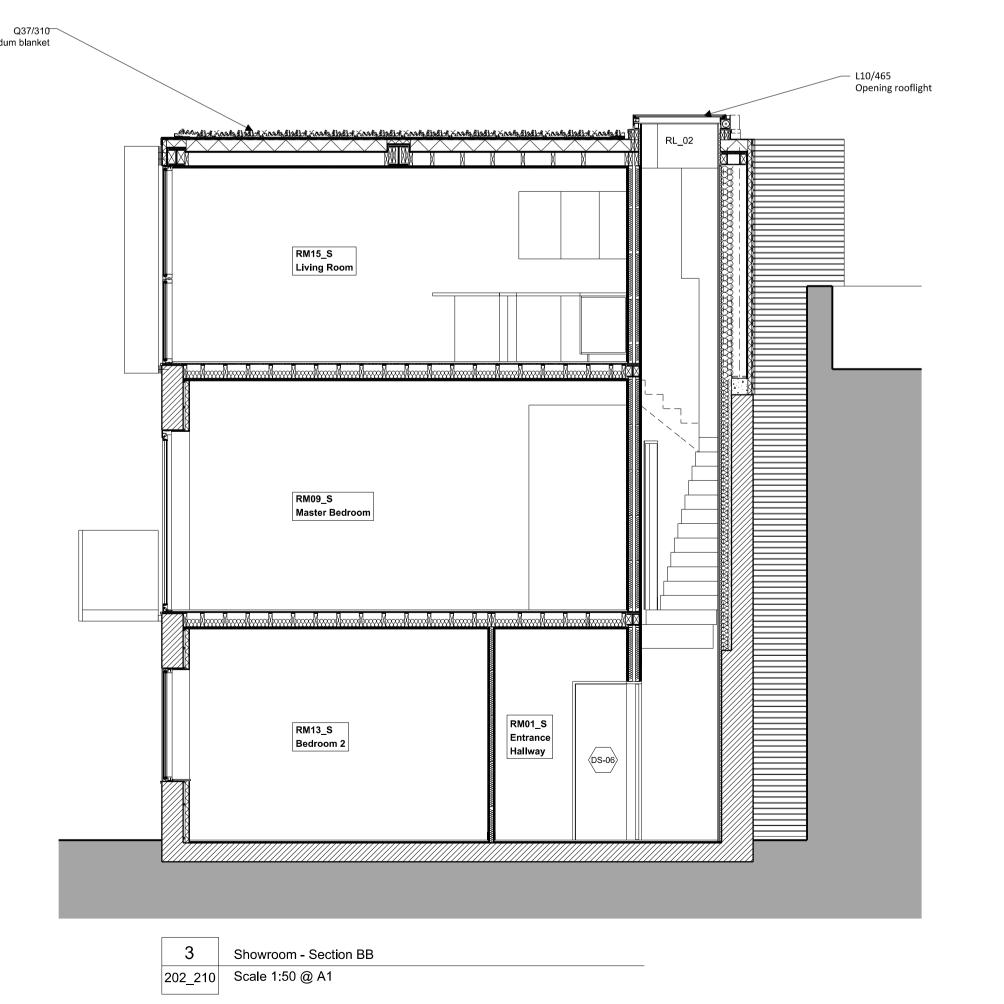

2 Showroom - Section CC 202\_210 Scale 1:50 @ A1

1 Showroom - Section AA
202\_210 Scale 1:50 @ A1

All drawings to be read in conjunction with structural engineer's and service engineer's

A1

Removal of roofgarden
Addition of full balcony
Removal of internal staircase
Planning Issue

SHOWROOM SECTIONS
AS APPROVED

(ROOFLIGHTS CLOSED)

Scale @ A1 **1:50**Project No. Drawing no.

210

nwing no. Revision P2

Status **PLANNING** 

202

Date of Issue