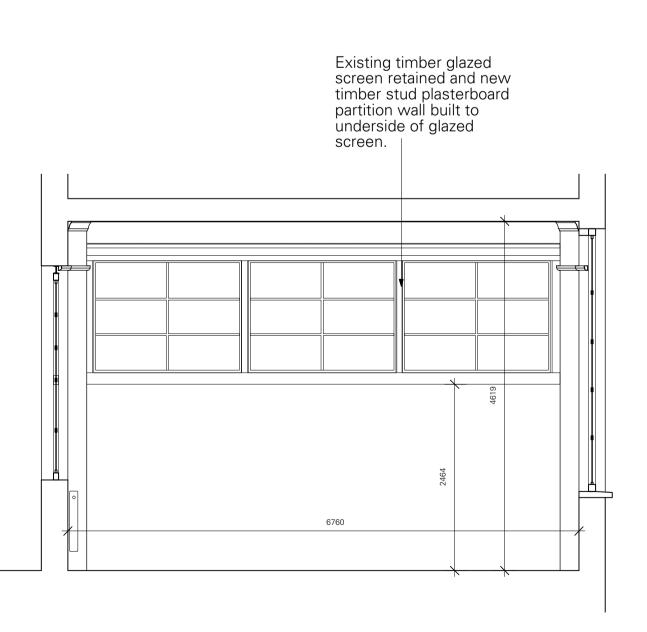

2 Proposed Section B-B Proposed section through Nursery

4 Proposed Section D-D Proposed section through Nursery

|                                                               | Client: Client Name            |              | Adams & Sutherland                                                        |
|---------------------------------------------------------------|--------------------------------|--------------|---------------------------------------------------------------------------|
| drawing.<br>Inless noted otherwise.                           | Job:                           |              | architecture landscape urban design                                       |
| ecked on site and discrepancies to be<br>19.<br>therland Ltd. | Beckford Classroom Works       |              | Tel: 020 7267 1747<br>Fax: 020 7482 2359                                  |
|                                                               | Plot:                          |              | info@adams-sutherland.co.uk                                               |
|                                                               |                                |              | Studio 1K, Highgate Business Centre<br>33 Greenwood Place, London NW5 1LB |
|                                                               | Date: 10.04.2014               | Drawn: SI    | Drawing Title:                                                            |
|                                                               |                                | Checked: FR  | Proposed First Floor Classroom Sections                                   |
|                                                               |                                |              | AA, BB, CC, DD and EE                                                     |
|                                                               |                                | Approved: GS |                                                                           |
|                                                               | 0 0.5 1 2m                     |              | Drawing No. Rev.                                                          |
|                                                               | Scale 1:50 @ A1 and 1:100 @ A3 |              | 240_111 -                                                                 |
|                                                               |                                |              |                                                                           |