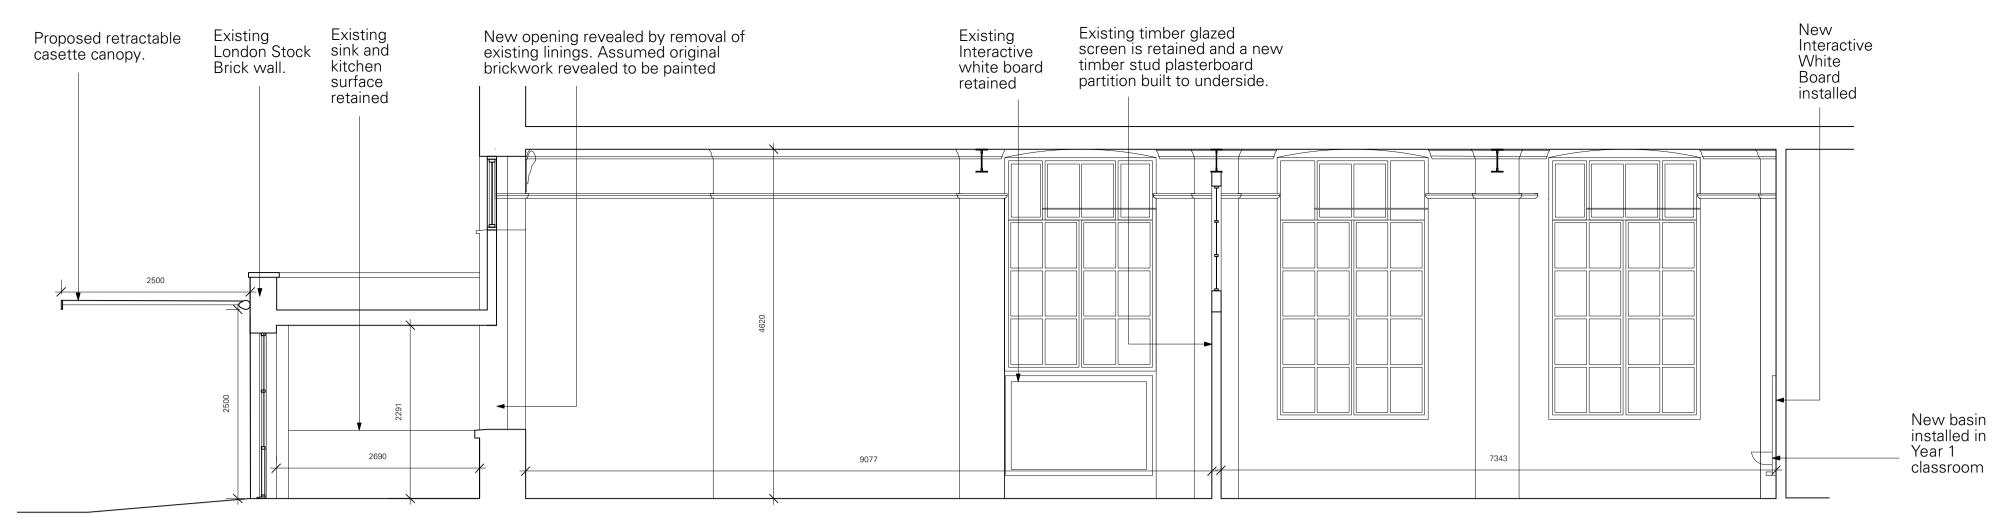

2 Proposed Section B-B Proposed section through Nursery

4 Proposed Section D-D Proposed section through Nursery

|                                                               | Client: Client Name            |              | Adams & Sutherland                                                        |
|---------------------------------------------------------------|--------------------------------|--------------|---------------------------------------------------------------------------|
| drawing.<br>Inless noted otherwise.                           | Job:                           |              | architecture landscape urban design                                       |
| ecked on site and discrepancies to be<br>19.<br>therland Ltd. | Beckford Classroom Works       |              | Tel: 020 7267 1747<br>Fax: 020 7482 2359                                  |
|                                                               | Plot:                          |              | info@adams-sutherland.co.uk                                               |
|                                                               |                                |              | Studio 1K, Highgate Business Centre<br>33 Greenwood Place, London NW5 1LB |
|                                                               | Date: 10.04.2014               | Drawn: SI    | Drawing Title:                                                            |
|                                                               |                                | Checked: FR  | Proposed First Floor Classroom Sections                                   |
|                                                               |                                |              | AA, BB, CC, DD and EE                                                     |
|                                                               |                                | Approved: GS |                                                                           |
|                                                               | 0 0.5 1 2m                     |              | Drawing No. Rev.                                                          |
|                                                               | Scale 1:50 @ A1 and 1:100 @ A3 |              | 240_111 -                                                                 |
|                                                               |                                |              |                                                                           |