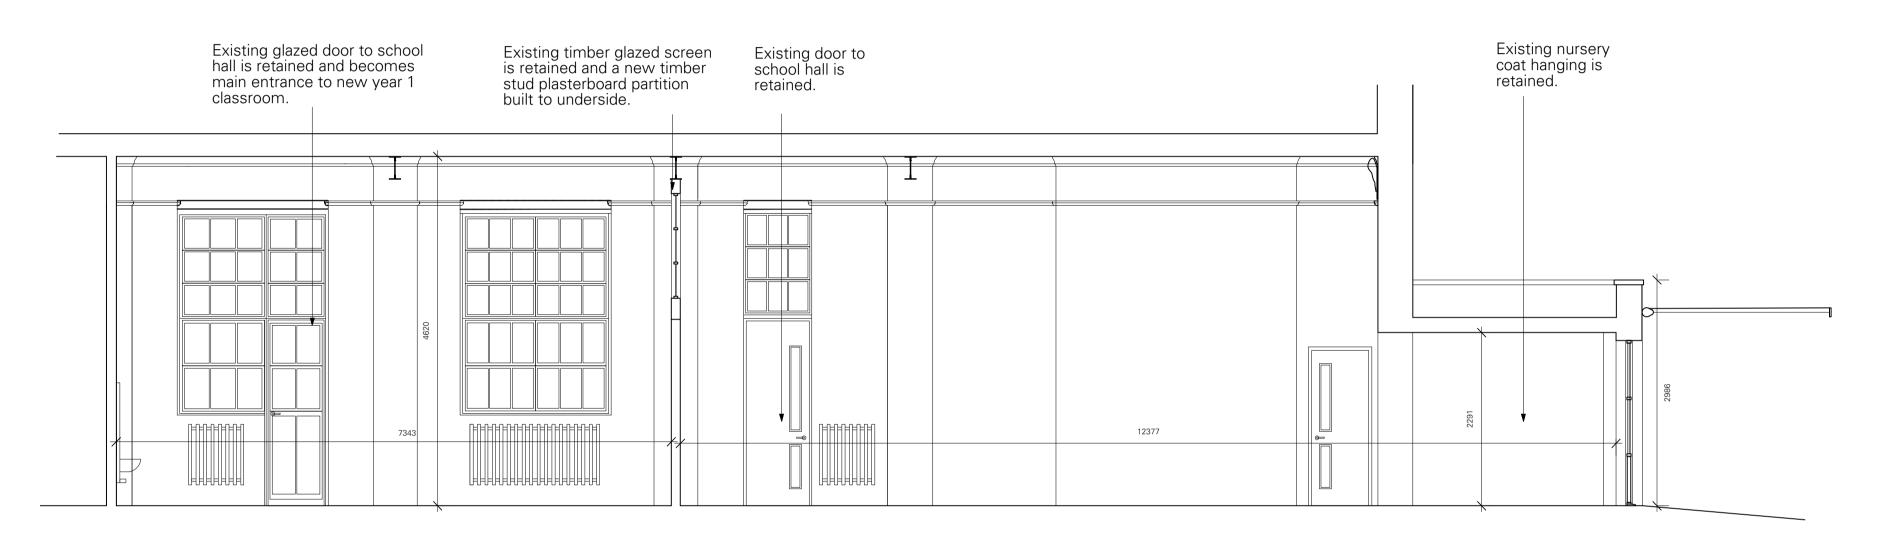

2 Proposed Section B-B Proposed section through Nursery

4 Proposed Section D-D Proposed section through Nursery

|                                                               | Client: Client Name            |              | Adams & Sutherland                                                        |
|---------------------------------------------------------------|--------------------------------|--------------|---------------------------------------------------------------------------|
| drawing.<br>Inless noted otherwise.                           | Job:                           |              | architecture landscape urban design                                       |
| ecked on site and discrepancies to be<br>19.<br>therland Ltd. | Beckford Classroom Works       |              | Tel: 020 7267 1747<br>Fax: 020 7482 2359                                  |
|                                                               | Plot:                          |              | info@adams-sutherland.co.uk                                               |
|                                                               |                                |              | Studio 1K, Highgate Business Centre<br>33 Greenwood Place, London NW5 1LB |
|                                                               | Date: 10.04.2014               | Drawn: SI    | Drawing Title:                                                            |
|                                                               |                                | Checked: FR  | Proposed First Floor Classroom Sections                                   |
|                                                               |                                |              | AA, BB, CC, DD and EE                                                     |
|                                                               |                                | Approved: GS |                                                                           |
|                                                               | 0 0.5 1 2m                     |              | Drawing No. Rev.                                                          |
|                                                               | Scale 1:50 @ A1 and 1:100 @ A3 |              | 240_111 -                                                                 |
|                                                               |                                |              |                                                                           |