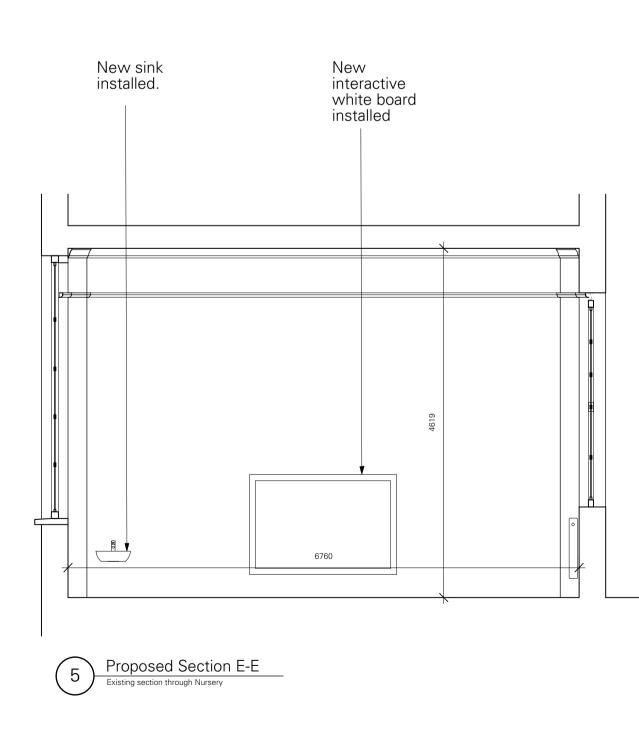

2 Proposed Section B-B Proposed section through Nursery

4 Proposed Section D-D Proposed section through Nursery

|                                                               | Client: Client Name            |              | Adams & Sutherland                                                        |
|---------------------------------------------------------------|--------------------------------|--------------|---------------------------------------------------------------------------|
| drawing.<br>Inless noted otherwise.                           | Job:                           |              | architecture landscape urban design                                       |
| ecked on site and discrepancies to be<br>19.<br>therland Ltd. | Beckford Classroom Works       |              | Tel: 020 7267 1747<br>Fax: 020 7482 2359                                  |
|                                                               | Plot:                          |              | info@adams-sutherland.co.uk                                               |
|                                                               |                                |              | Studio 1K, Highgate Business Centre<br>33 Greenwood Place, London NW5 1LB |
|                                                               | Date: 10.04.2014               | Drawn: SI    | Drawing Title:                                                            |
|                                                               |                                | Checked: FR  | Proposed First Floor Classroom Sections                                   |
|                                                               |                                |              | AA, BB, CC, DD and EE                                                     |
|                                                               |                                | Approved: GS |                                                                           |
|                                                               | 0 0.5 1 2m                     |              | Drawing No. Rev.                                                          |
|                                                               | Scale 1:50 @ A1 and 1:100 @ A3 |              | 240_111 -                                                                 |
|                                                               |                                |              |                                                                           |