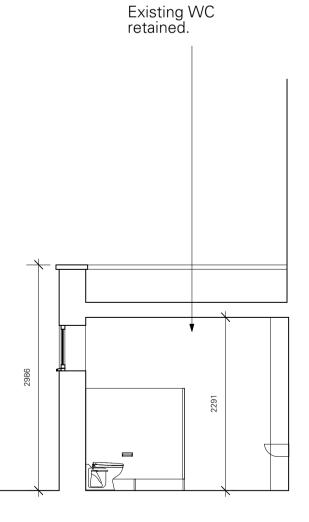

2 Proposed Section B-B Proposed section through Nursery

4 Proposed Section D-D Proposed section through Nursery

|                                                               | Client: Client Name            |              | Adams & Sutherland                                                        |
|---------------------------------------------------------------|--------------------------------|--------------|---------------------------------------------------------------------------|
| drawing.<br>Inless noted otherwise.                           | Job:                           |              | architecture landscape urban design                                       |
| ecked on site and discrepancies to be<br>19.<br>therland Ltd. | Beckford Classroom Works       |              | Tel: 020 7267 1747<br>Fax: 020 7482 2359                                  |
|                                                               | Plot:                          |              | info@adams-sutherland.co.uk                                               |
|                                                               |                                |              | Studio 1K, Highgate Business Centre<br>33 Greenwood Place, London NW5 1LB |
|                                                               | Date: 10.04.2014               | Drawn: SI    | Drawing Title:                                                            |
|                                                               |                                | Checked: FR  | Proposed First Floor Classroom Sections                                   |
|                                                               |                                |              | AA, BB, CC, DD and EE                                                     |
|                                                               |                                | Approved: GS |                                                                           |
|                                                               | 0 0.5 1 2m                     |              | Drawing No. Rev.                                                          |
|                                                               | Scale 1:50 @ A1 and 1:100 @ A3 |              | 240_111 -                                                                 |
|                                                               |                                |              |                                                                           |