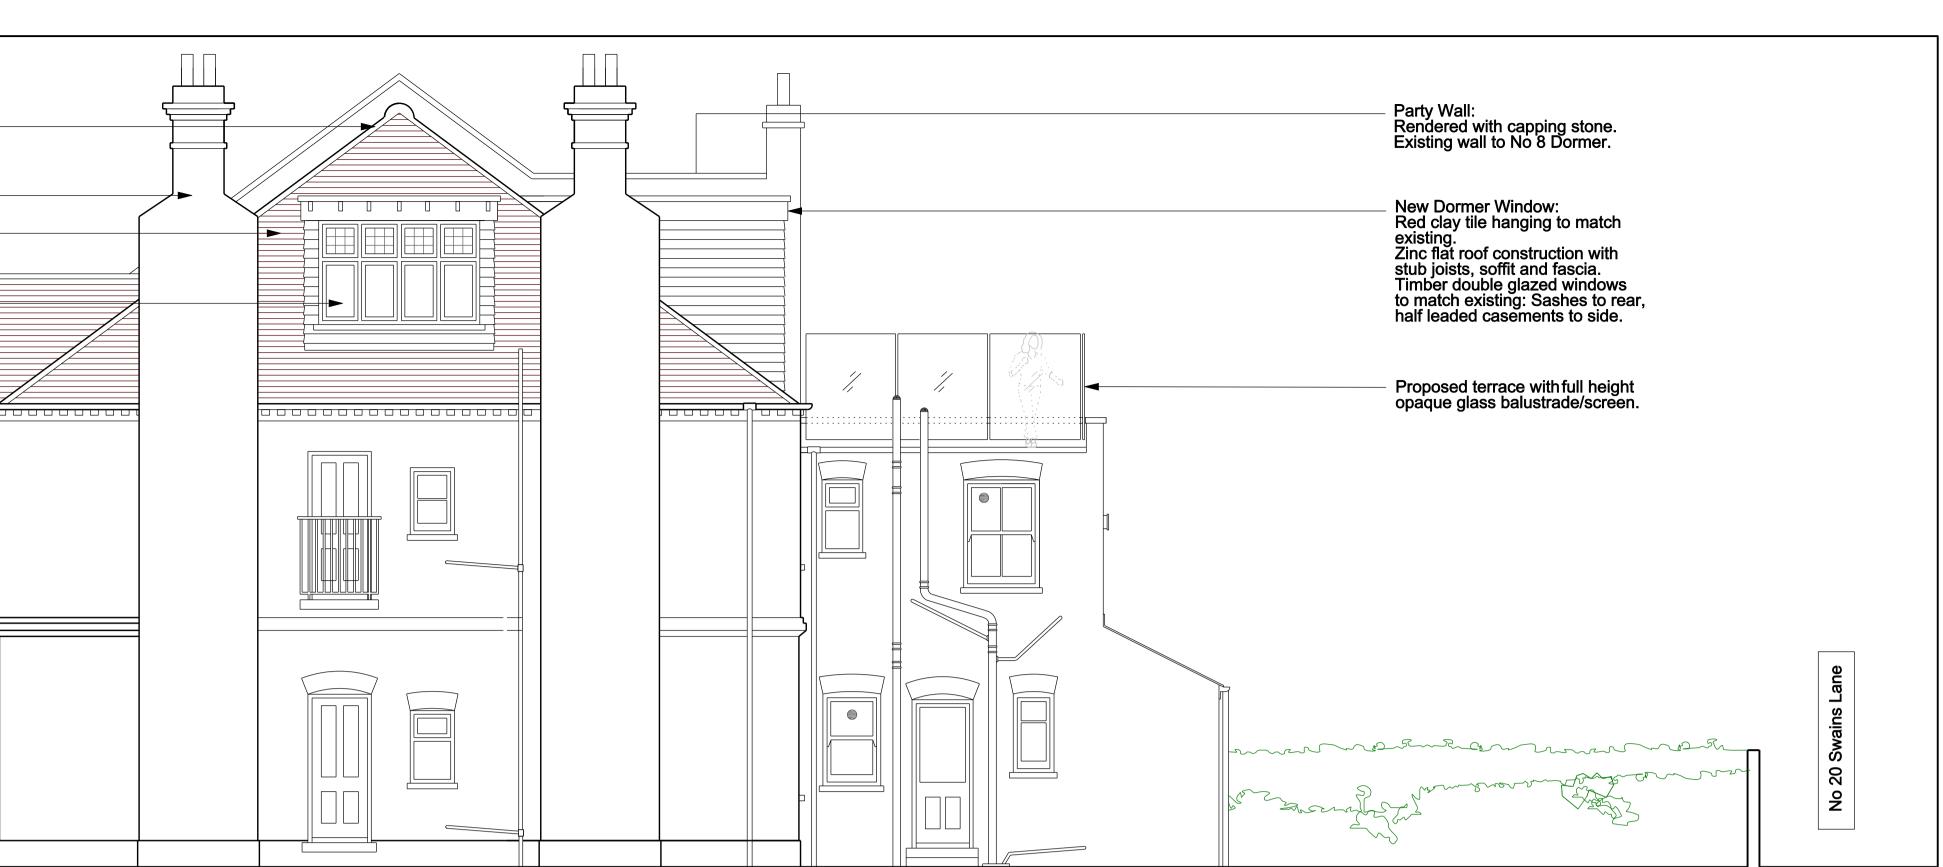

|                | Pitched Roof:                                                                                                                                                                                                                                                                                                                                                                                                                                                                                                                                                                                                                                                                                                                                                                                                                                                                                                                                                                                                                                                                                                                                                                                                                                                                                                                                                                                                                                                                                                                                                                                                                                                                                                                                                                                                                                                                                                                                                                                                                                                                                                                  |
|----------------|--------------------------------------------------------------------------------------------------------------------------------------------------------------------------------------------------------------------------------------------------------------------------------------------------------------------------------------------------------------------------------------------------------------------------------------------------------------------------------------------------------------------------------------------------------------------------------------------------------------------------------------------------------------------------------------------------------------------------------------------------------------------------------------------------------------------------------------------------------------------------------------------------------------------------------------------------------------------------------------------------------------------------------------------------------------------------------------------------------------------------------------------------------------------------------------------------------------------------------------------------------------------------------------------------------------------------------------------------------------------------------------------------------------------------------------------------------------------------------------------------------------------------------------------------------------------------------------------------------------------------------------------------------------------------------------------------------------------------------------------------------------------------------------------------------------------------------------------------------------------------------------------------------------------------------------------------------------------------------------------------------------------------------------------------------------------------------------------------------------------------------|
|                | Red clay tiles with half round<br>matching ridge tiles.<br>Chimney:<br>Red brick stack with red clay pots                                                                                                                                                                                                                                                                                                                                                                                                                                                                                                                                                                                                                                                                                                                                                                                                                                                                                                                                                                                                                                                                                                                                                                                                                                                                                                                                                                                                                                                                                                                                                                                                                                                                                                                                                                                                                                                                                                                                                                                                                      |
|                | Pitched Roof:<br>Red clay tiles with half round<br>matching ridge tiles.                                                                                                                                                                                                                                                                                                                                                                                                                                                                                                                                                                                                                                                                                                                                                                                                                                                                                                                                                                                                                                                                                                                                                                                                                                                                                                                                                                                                                                                                                                                                                                                                                                                                                                                                                                                                                                                                                                                                                                                                                                                       |
|                | New Dormer Window:                                                                                                                                                                                                                                                                                                                                                                                                                                                                                                                                                                                                                                                                                                                                                                                                                                                                                                                                                                                                                                                                                                                                                                                                                                                                                                                                                                                                                                                                                                                                                                                                                                                                                                                                                                                                                                                                                                                                                                                                                                                                                                             |
|                | to match existing: Sasnes to rear,<br>half leaded casements to side.                                                                                                                                                                                                                                                                                                                                                                                                                                                                                                                                                                                                                                                                                                                                                                                                                                                                                                                                                                                                                                                                                                                                                                                                                                                                                                                                                                                                                                                                                                                                                                                                                                                                                                                                                                                                                                                                                                                                                                                                                                                           |
|                |                                                                                                                                                                                                                                                                                                                                                                                                                                                                                                                                                                                                                                                                                                                                                                                                                                                                                                                                                                                                                                                                                                                                                                                                                                                                                                                                                                                                                                                                                                                                                                                                                                                                                                                                                                                                                                                                                                                                                                                                                                                                                                                                |
|                |                                                                                                                                                                                                                                                                                                                                                                                                                                                                                                                                                                                                                                                                                                                                                                                                                                                                                                                                                                                                                                                                                                                                                                                                                                                                                                                                                                                                                                                                                                                                                                                                                                                                                                                                                                                                                                                                                                                                                                                                                                                                                                                                |
| St Albans Road | (man ) bar and a man and a man and a man and a man a m |