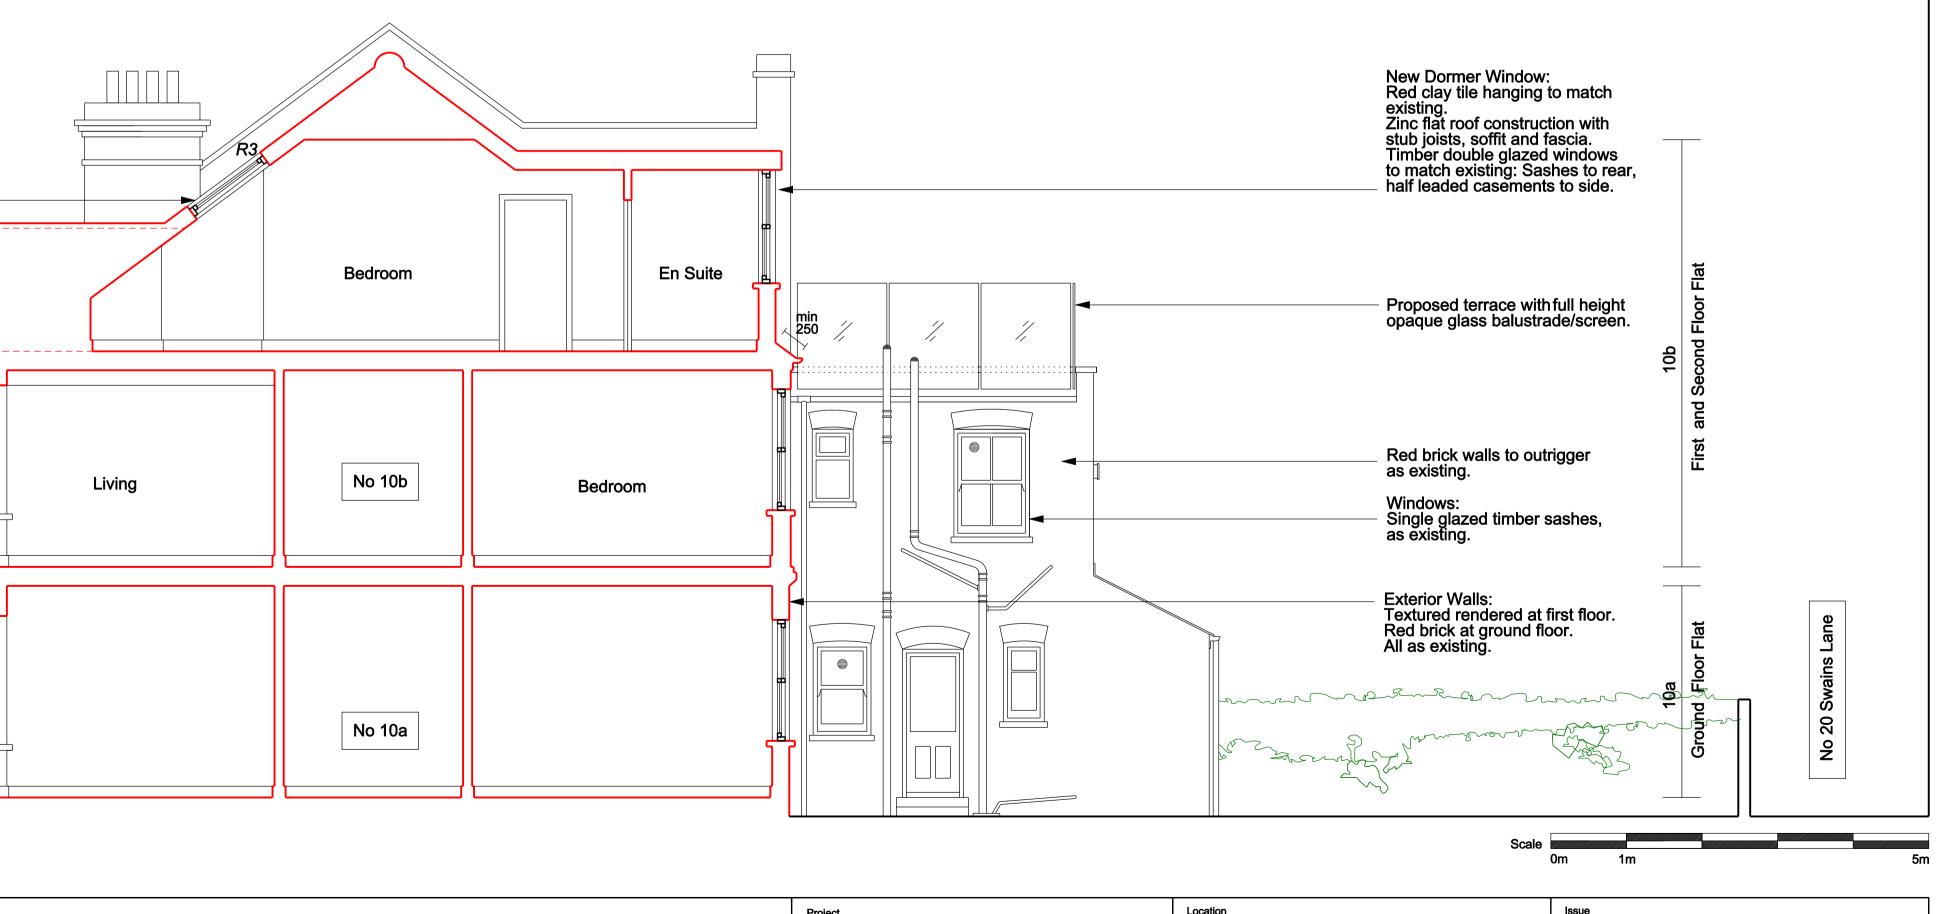

|                | Pitched Roof:                                                                                                                                                                                                                                                                                                                                                                                                                                                                                                                                                                                                                                                                                                                                                                                                                                                                                                                                                                                                                                                                                                                                                                                                                                                                                                                                                                                                                                                                                                                                                                                                                                                                                                                                                                                                                                                                                                                                                                                                                                                                                                                  |
|----------------|--------------------------------------------------------------------------------------------------------------------------------------------------------------------------------------------------------------------------------------------------------------------------------------------------------------------------------------------------------------------------------------------------------------------------------------------------------------------------------------------------------------------------------------------------------------------------------------------------------------------------------------------------------------------------------------------------------------------------------------------------------------------------------------------------------------------------------------------------------------------------------------------------------------------------------------------------------------------------------------------------------------------------------------------------------------------------------------------------------------------------------------------------------------------------------------------------------------------------------------------------------------------------------------------------------------------------------------------------------------------------------------------------------------------------------------------------------------------------------------------------------------------------------------------------------------------------------------------------------------------------------------------------------------------------------------------------------------------------------------------------------------------------------------------------------------------------------------------------------------------------------------------------------------------------------------------------------------------------------------------------------------------------------------------------------------------------------------------------------------------------------|
|                | Red clay tiles with half round<br>matching ridge tiles.<br>Chimney:<br>Red brick stack with red clay pots                                                                                                                                                                                                                                                                                                                                                                                                                                                                                                                                                                                                                                                                                                                                                                                                                                                                                                                                                                                                                                                                                                                                                                                                                                                                                                                                                                                                                                                                                                                                                                                                                                                                                                                                                                                                                                                                                                                                                                                                                      |
|                | Pitched Roof:<br>Red clay tiles with half round<br>matching ridge tiles.                                                                                                                                                                                                                                                                                                                                                                                                                                                                                                                                                                                                                                                                                                                                                                                                                                                                                                                                                                                                                                                                                                                                                                                                                                                                                                                                                                                                                                                                                                                                                                                                                                                                                                                                                                                                                                                                                                                                                                                                                                                       |
|                | New Dormer Window:                                                                                                                                                                                                                                                                                                                                                                                                                                                                                                                                                                                                                                                                                                                                                                                                                                                                                                                                                                                                                                                                                                                                                                                                                                                                                                                                                                                                                                                                                                                                                                                                                                                                                                                                                                                                                                                                                                                                                                                                                                                                                                             |
|                | to match existing: Sasnes to rear,<br>half leaded casements to side.                                                                                                                                                                                                                                                                                                                                                                                                                                                                                                                                                                                                                                                                                                                                                                                                                                                                                                                                                                                                                                                                                                                                                                                                                                                                                                                                                                                                                                                                                                                                                                                                                                                                                                                                                                                                                                                                                                                                                                                                                                                           |
|                |                                                                                                                                                                                                                                                                                                                                                                                                                                                                                                                                                                                                                                                                                                                                                                                                                                                                                                                                                                                                                                                                                                                                                                                                                                                                                                                                                                                                                                                                                                                                                                                                                                                                                                                                                                                                                                                                                                                                                                                                                                                                                                                                |
|                |                                                                                                                                                                                                                                                                                                                                                                                                                                                                                                                                                                                                                                                                                                                                                                                                                                                                                                                                                                                                                                                                                                                                                                                                                                                                                                                                                                                                                                                                                                                                                                                                                                                                                                                                                                                                                                                                                                                                                                                                                                                                                                                                |
| St Albans Road | (man ) bar and a man and a man and a man and a man a m |

## Proposed Section AA

| Domestic Alterations and<br>Loft Conversion | Location<br>10b St Albans Road<br>London NW5 1RD | Full Planning Applicat       | tion             |
|---------------------------------------------|--------------------------------------------------|------------------------------|------------------|
| Drawing Title                               | · · ·                                            | Drawn: CM Date: June 2014    | Scale: 1:50 @ A1 |
| Proposed Side Elevation an                  | d Section AA                                     | Drawing Number<br>PL - 006 - |                  |