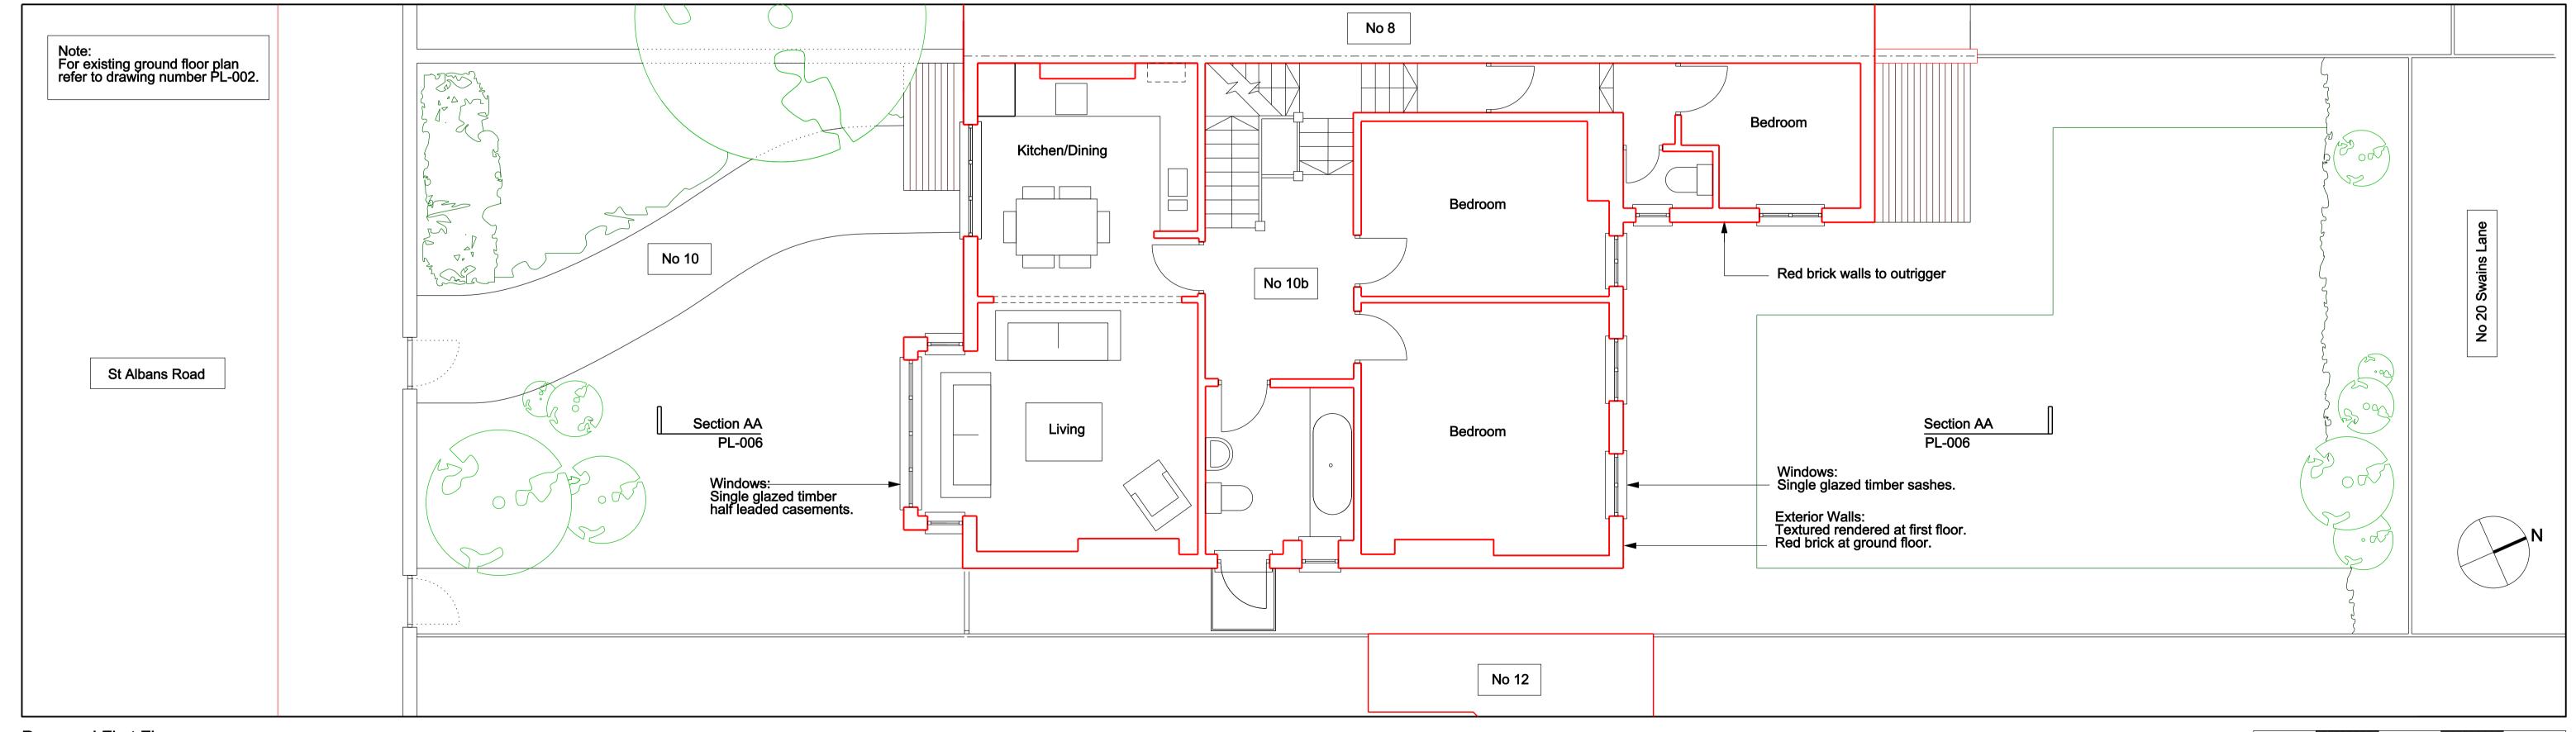

Proposed Loft Floor Proposed Roof F

Proposed First Floor

Scale Om 1m

| Notes  Do not scale from the drawings. All dimensions and levels to be checked and confirmed on site - any discrepancies to be reported to the client. | Description | Domestic Alterations Loft Conversion | is and                              | 10b St Albans Road<br>London NW5 1RD | Full Planning Application |      | on               |
|--------------------------------------------------------------------------------------------------------------------------------------------------------|-------------|--------------------------------------|-------------------------------------|--------------------------------------|---------------------------|------|------------------|
|                                                                                                                                                        |             | Drawing Title                        | Drawing Title                       |                                      | Drawn: CM Date: Jun       | 2014 | Scale: 1:50 @ A1 |
|                                                                                                                                                        |             | Proposed First, L                    | Proposed First, Loft and Roof Plans |                                      | PL - 005 -                |      |                  |