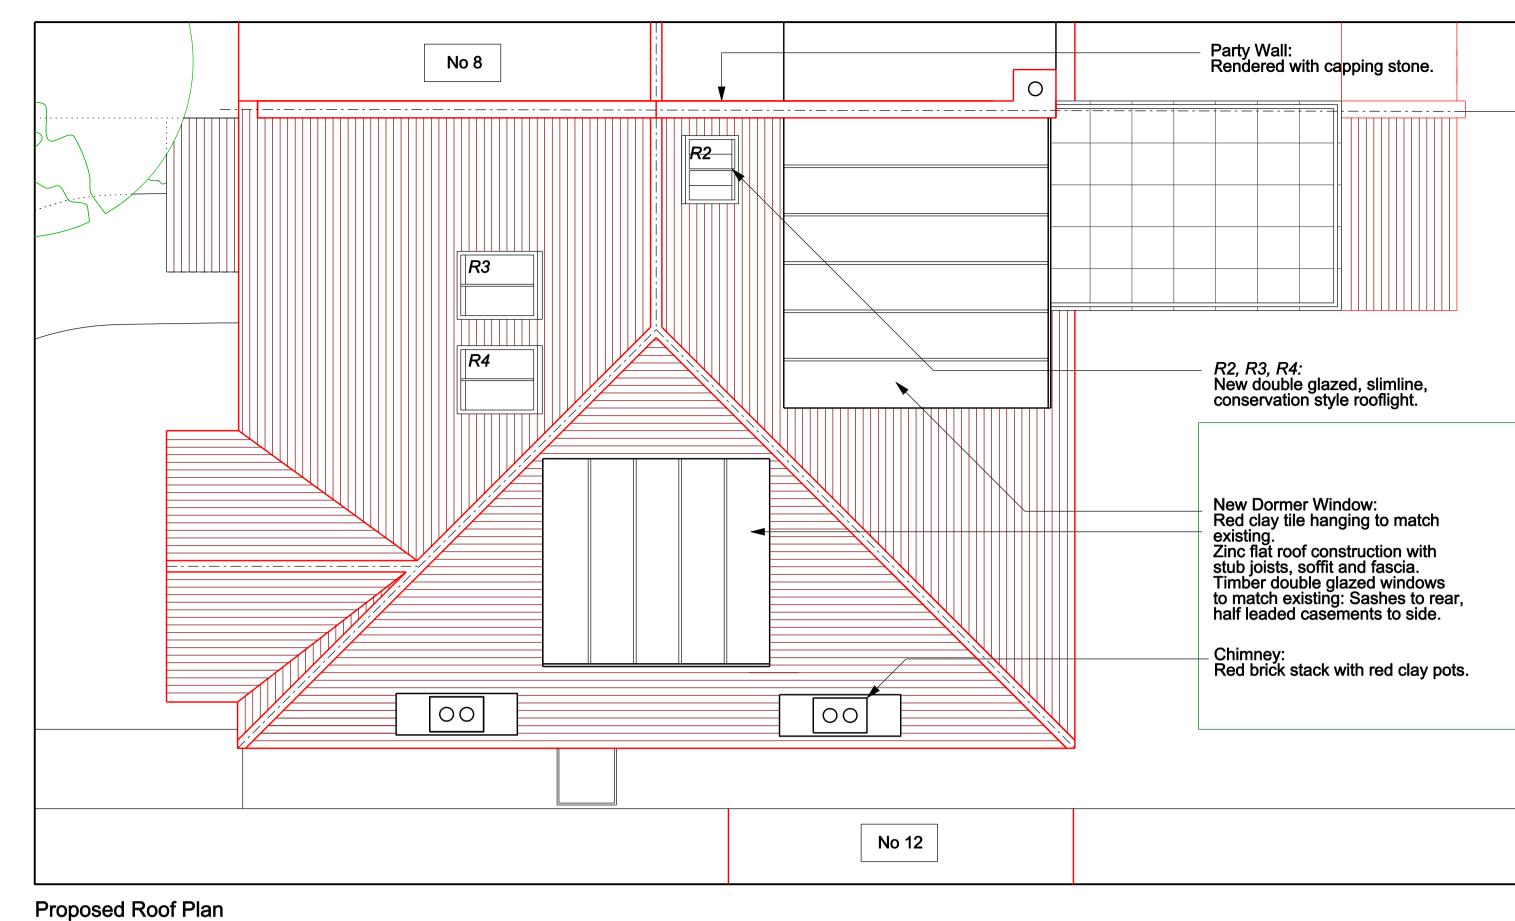

Proposed Loft Floor Proposed Roof F

Proposed First Floor

Scale Om 1m

| Notes  Do not scale from the drawings. All dimensions and levels to be checked and confirmed on site - any discrepancies to be reported to the client. | Description | Domestic Alterations Loft Conversion | is and                              | 10b St Albans Road<br>London NW5 1RD | Full Planning Application |      | on               |
|--------------------------------------------------------------------------------------------------------------------------------------------------------|-------------|--------------------------------------|-------------------------------------|--------------------------------------|---------------------------|------|------------------|
|                                                                                                                                                        |             | Drawing Title                        | Drawing Title                       |                                      | Drawn: CM Date: Jun       | 2014 | Scale: 1:50 @ A1 |
|                                                                                                                                                        |             | Proposed First, L                    | Proposed First, Loft and Roof Plans |                                      | PL - 005 -                |      |                  |