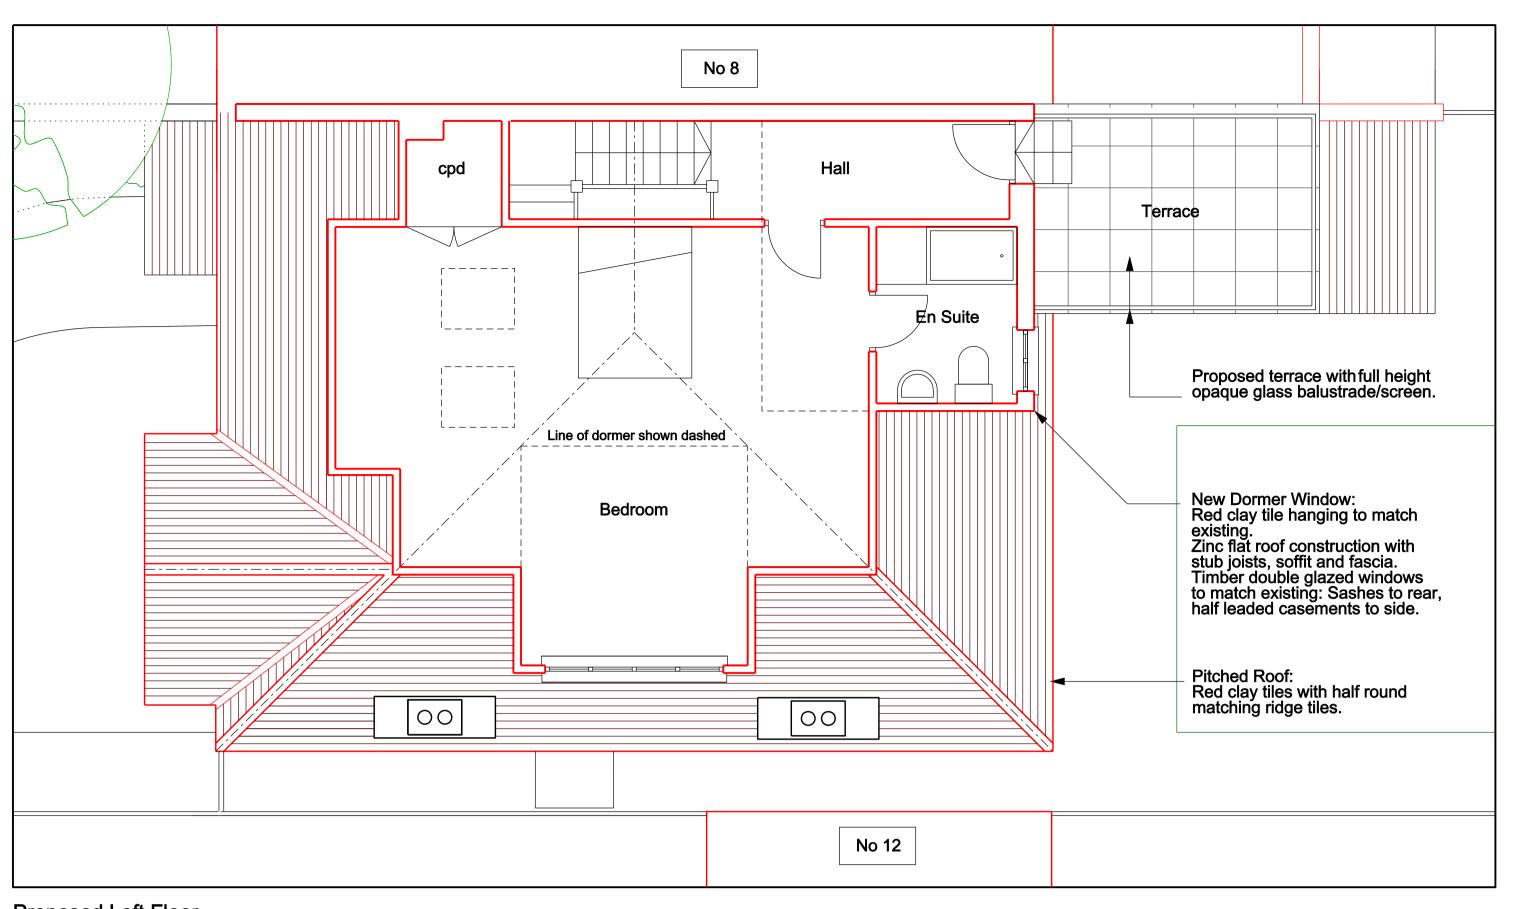

Proposed Loft Floor Proposed Roof F

Proposed First Floor

Scale Om 1m

| Notes  Do not scale from the drawings. All dimensions and levels to be checked and confirmed on site - any discrepancies to be reported to the client. | Description | Domestic Alterations Loft Conversion | is and                              | 10b St Albans Road<br>London NW5 1RD | Full Planning Application |      | on               |
|--------------------------------------------------------------------------------------------------------------------------------------------------------|-------------|--------------------------------------|-------------------------------------|--------------------------------------|---------------------------|------|------------------|
|                                                                                                                                                        |             | Drawing Title                        | Drawing Title                       |                                      | Drawn: CM Date: Jun       | 2014 | Scale: 1:50 @ A1 |
|                                                                                                                                                        |             | Proposed First, L                    | Proposed First, Loft and Roof Plans |                                      | PL - 005 -                |      |                  |