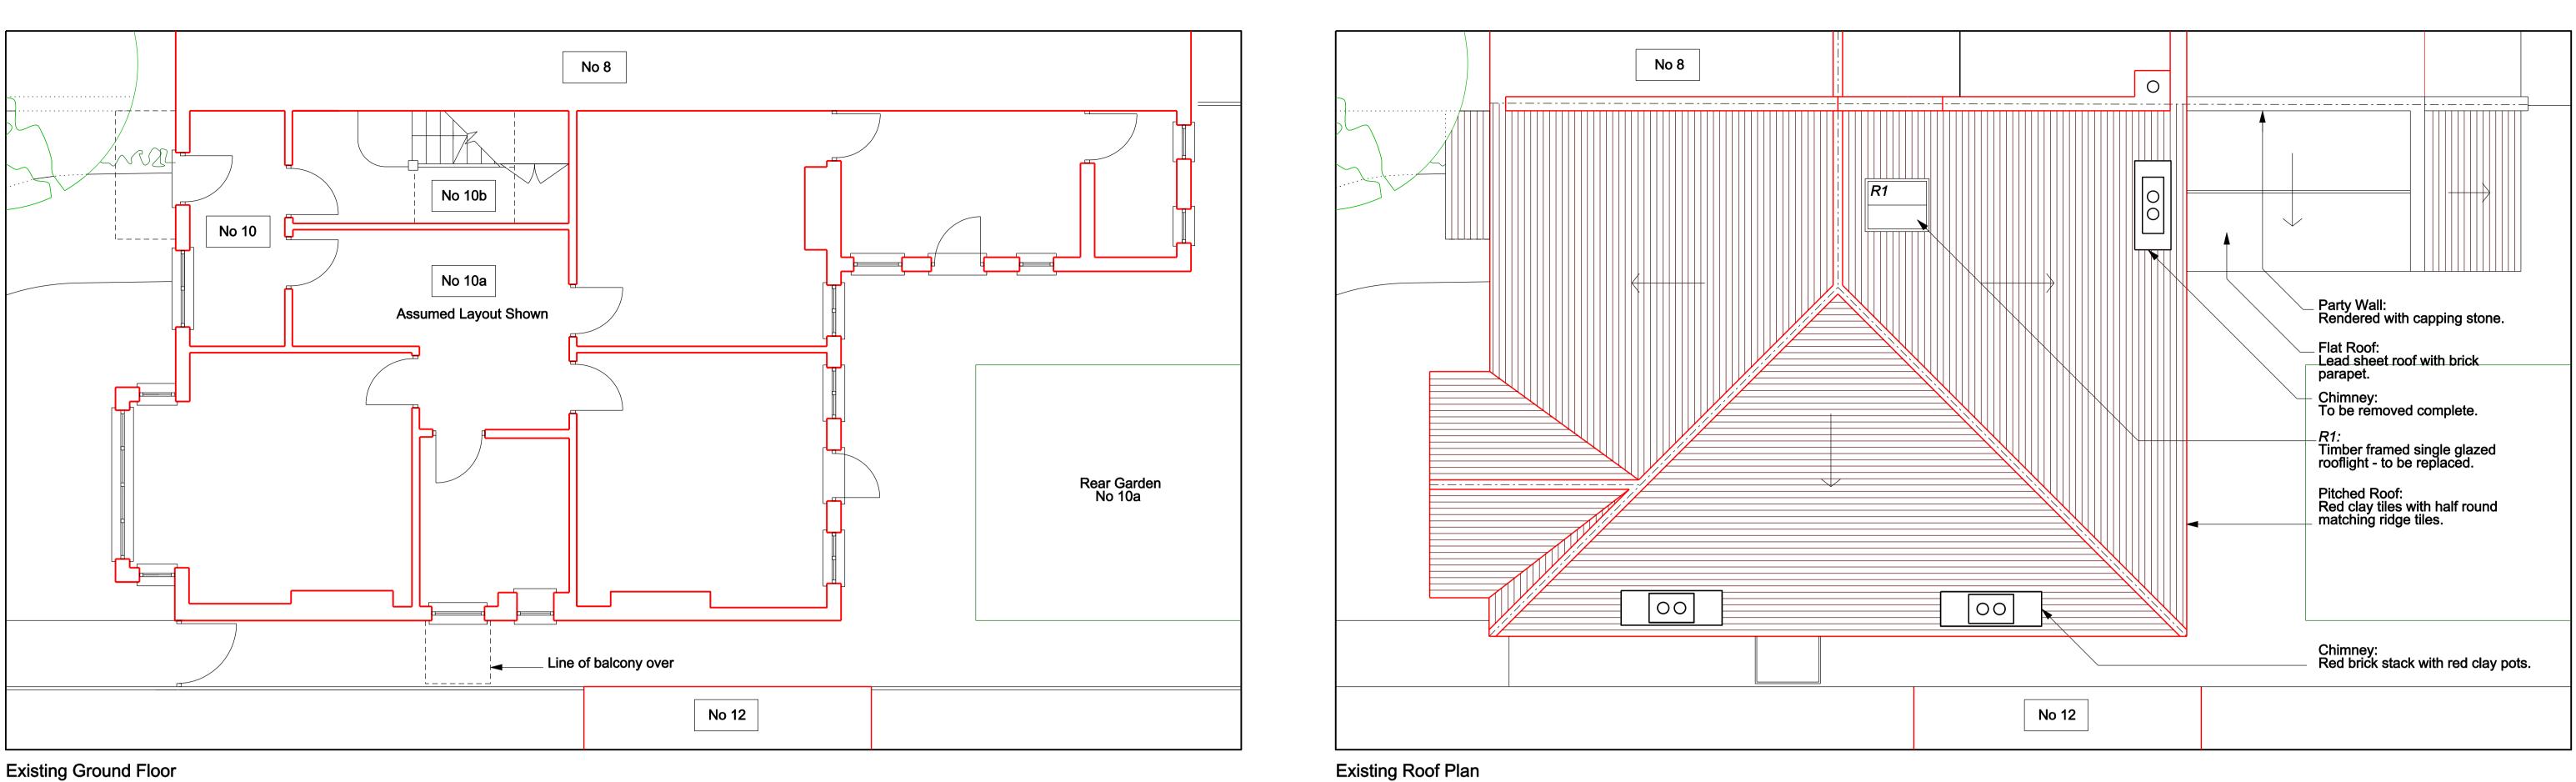

**Existing Ground Floor** 

| Notes<br>Do not scale from the drawings. All dimensions and levels to be<br>checked and confirmed on site - any discrepancies to be reported<br>to the client. | Rev Date Description | Project<br>Domestic Alterations and<br>Loft Conversion | L    |
|----------------------------------------------------------------------------------------------------------------------------------------------------------------|----------------------|--------------------------------------------------------|------|
|                                                                                                                                                                |                      | Drawing Title                                          |      |
|                                                                                                                                                                |                      | Existing Ground, First and                             | Roof |

| Location<br>10b St Albans Road<br>London NW5 1RD | Full Planning Application    |                 |                  |
|--------------------------------------------------|------------------------------|-----------------|------------------|
|                                                  | Drawn: CM                    | Date: June 2014 | Scale: 1:50 @ A1 |
| Plans                                            | Drawing Number<br>PL - 002 - |                 |                  |