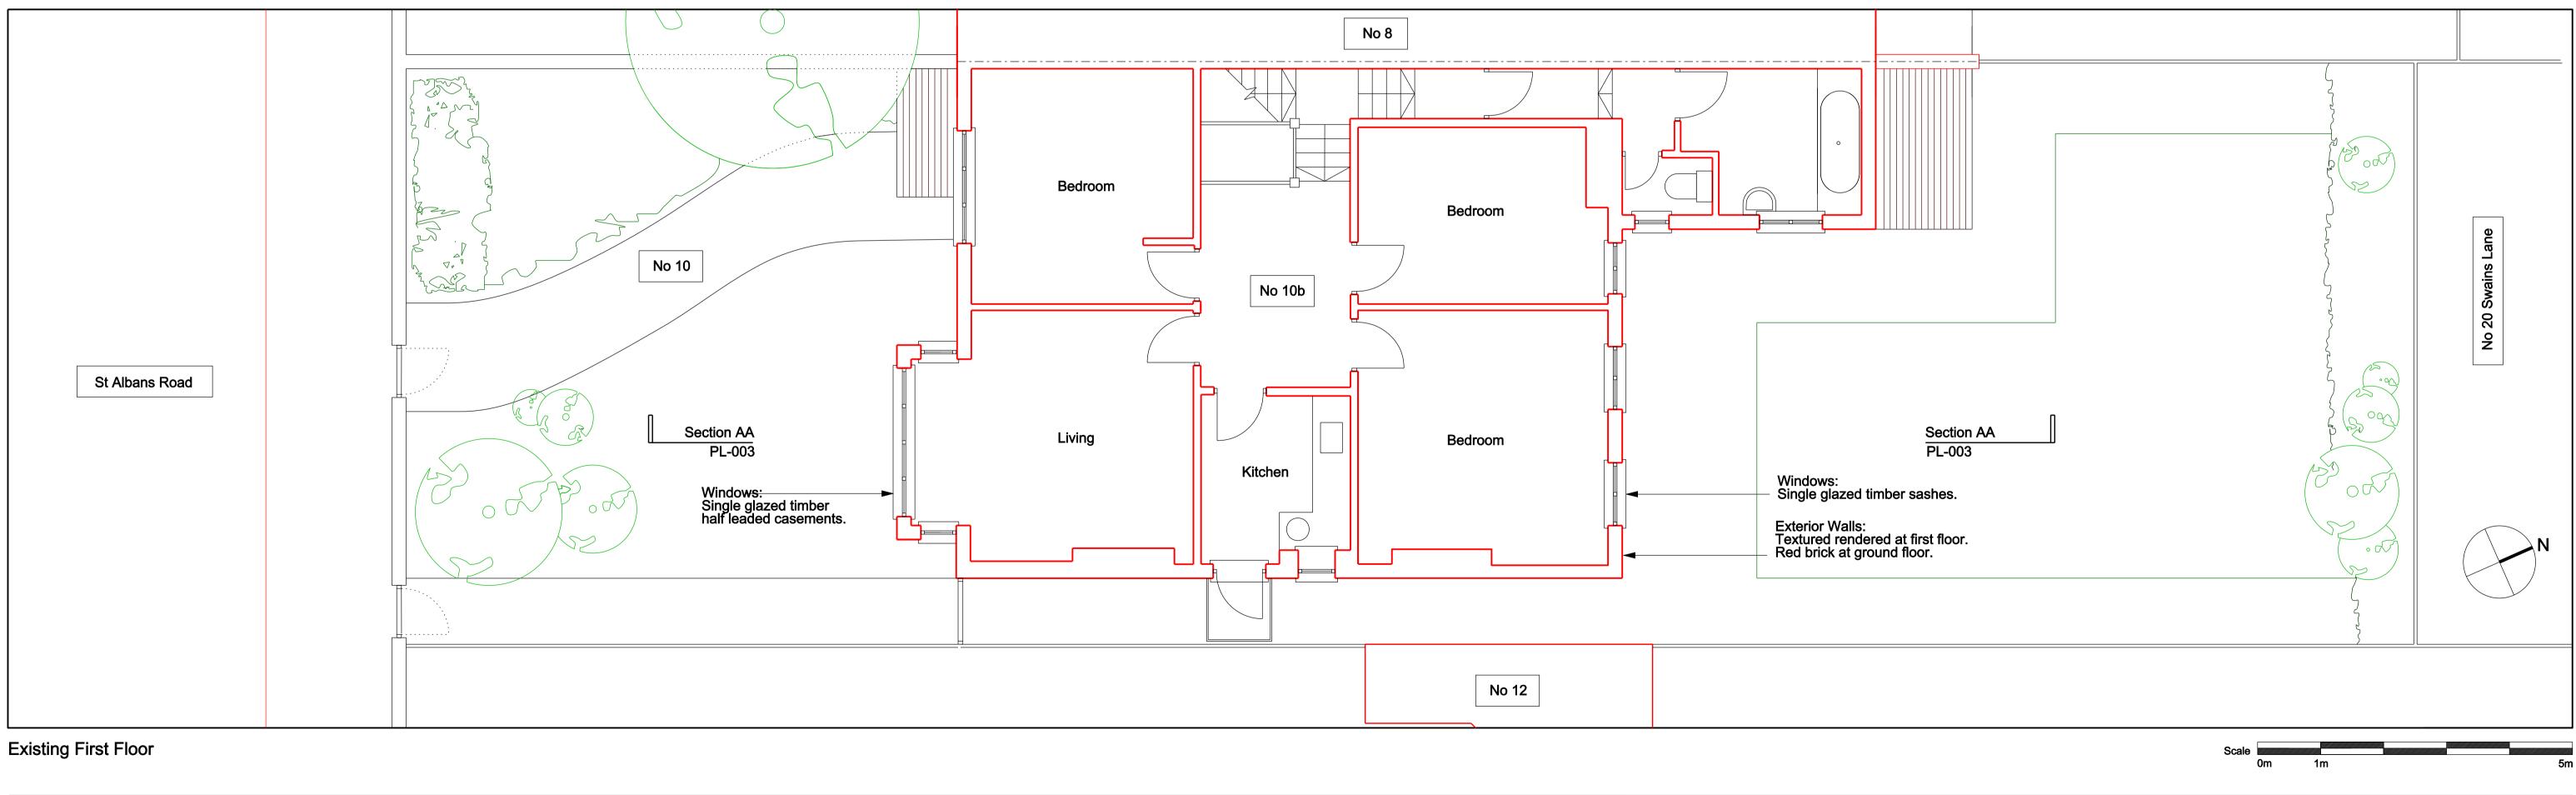

**Existing Ground Floor** 

| Notes<br>Do not scale from the drawings. All dimensions and levels to be<br>checked and confirmed on site - any discrepancies to be reported<br>to the client. | Rev Date Description | Project<br>Domestic Alterations and<br>Loft Conversion | L    |
|----------------------------------------------------------------------------------------------------------------------------------------------------------------|----------------------|--------------------------------------------------------|------|
|                                                                                                                                                                |                      | Drawing Title                                          |      |
|                                                                                                                                                                |                      | Existing Ground, First and                             | Roof |

| Location<br>10b St Albans Road<br>London NW5 1RD | Full Planning Application    |                 |                  |
|--------------------------------------------------|------------------------------|-----------------|------------------|
|                                                  | Drawn: CM                    | Date: June 2014 | Scale: 1:50 @ A1 |
| Plans                                            | Drawing Number<br>PL - 002 - |                 |                  |