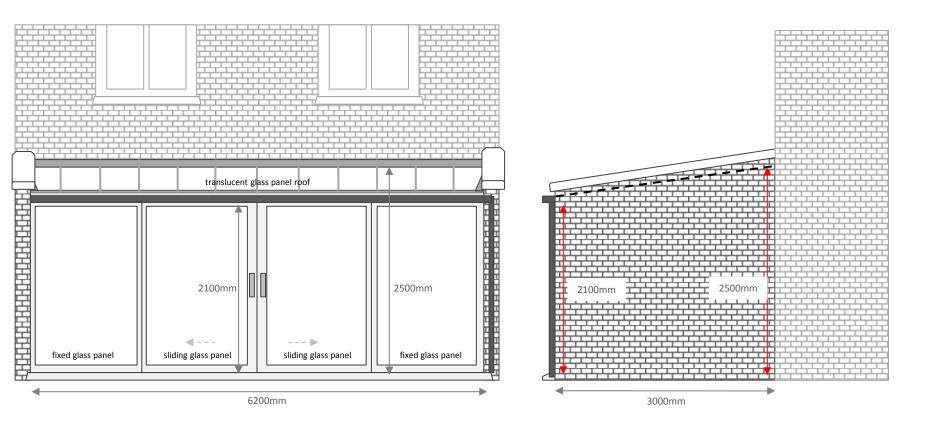

- Elevation: Previous State

Patio windows / doors comprised of 4 panels: 2 fixed and 2 sliding 2100mm door height 2500mm glass roof height to back wall 6200mm total width of all doors

- Plan: Previous State

Patio windows / doors comprised of 4 panels: 2 fixed and 2 sliding 2100mm door height 2500mm glass roof height to back wall 6200mm total width of all doors

- Elevation: Current State

Patio windows / doors comprised of 6 panels: 1 fixed and 5 sliding & folding 2100mm door height 2500mm glass roof height to back wall 6200mm total width of all doors