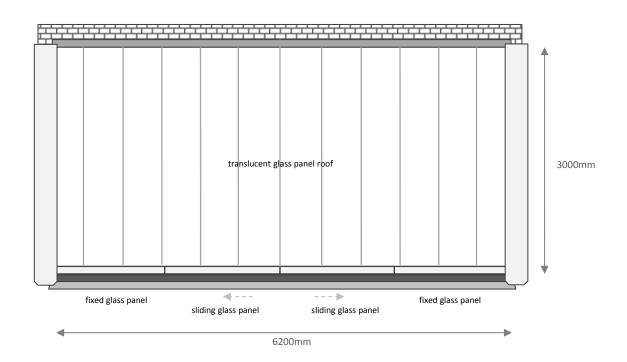

Patio windows / doors comprised of 4 panels: 2 fixed and 2 sliding 2100mm door height 2500mm glass roof height to back wall 6200mm total width of all doors

- Elevation: Current State

Patio windows / doors comprised of 6 panels: 1 fixed and 5 sliding & folding 2100mm door height 2500mm glass roof height to back wall 6200mm total width of all doors

- Plan: Current State

Patio windows / doors comprised of 6 panels: 1 fixed and 5 sliding & folding 2100mm door height 2500mm glass roof height to back wall 6200mm total width of all doors