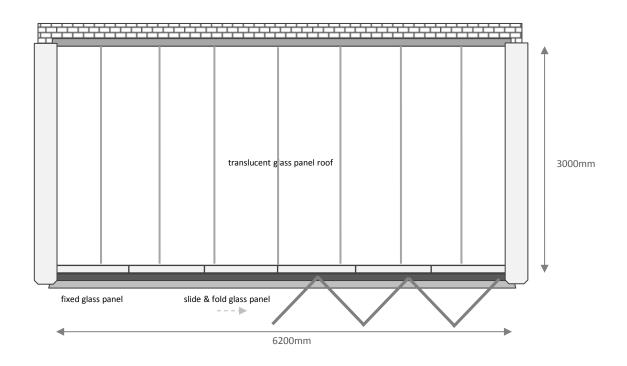

- Plan: Current State

Patio windows / doors comprised of 6 panels: 1 fixed and 5 sliding & folding 2100mm door height 2500mm glass roof height to back wall 6200mm total width of all doors