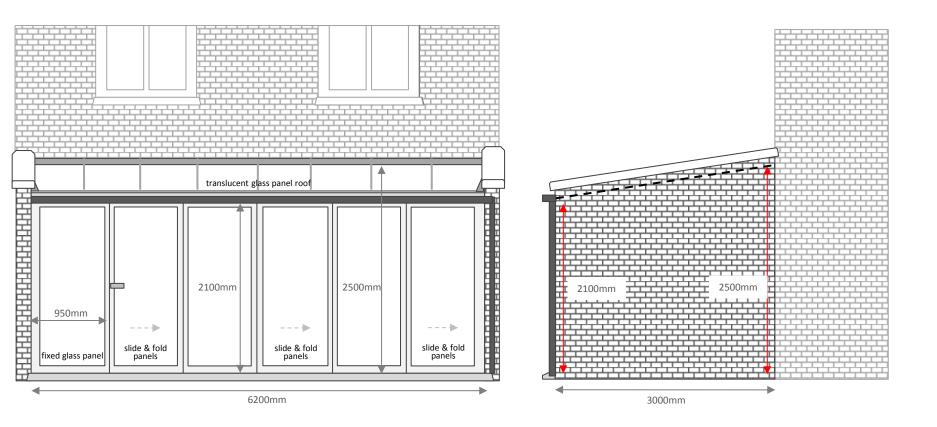

Patio windows / doors comprised of 4 panels: 2 fixed and 2 sliding 2100mm door height 2500mm glass roof height to back wall 6200mm total width of all doors

- Elevation: Current State

Patio windows / doors comprised of 6 panels: 1 fixed and 5 sliding & folding 2100mm door height 2500mm glass roof height to back wall 6200mm total width of all doors