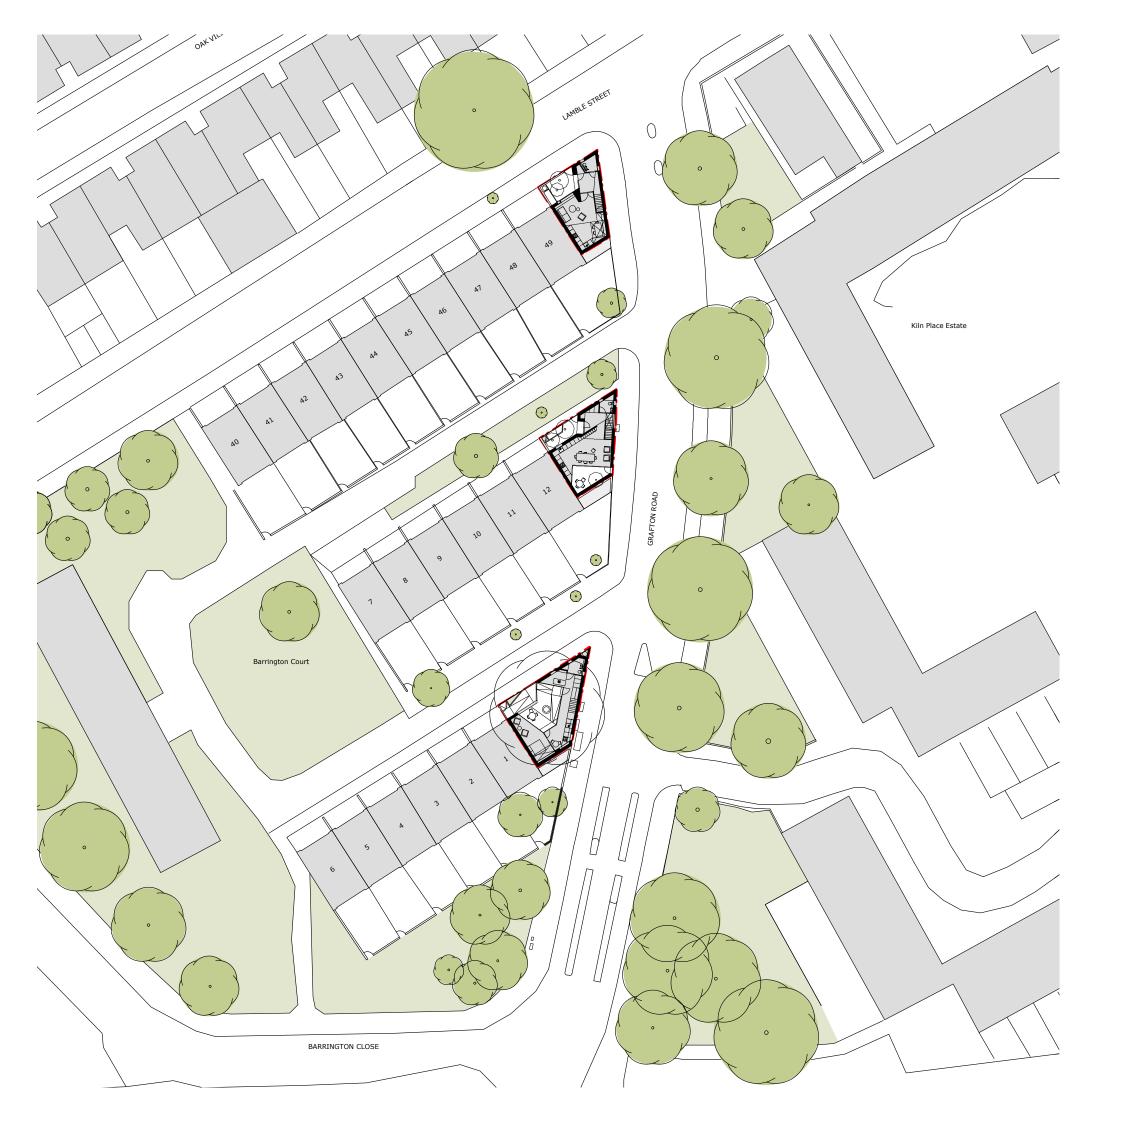

## PLANNING ISSUE

Check all dimensions on site. Do not scale off drawings without prior consultation. Any discrepancies to be reported to architects before execution of relevant works. This drawing has been produced for Camden Council for the works at Lamble Street Estate, Grafton Road and for that application alone and is not intended for use by any other person or for any other purpose. Drawings remain copyright of Hayhurst and Co. and may not be reproduced without written consent or licence.

| Issue/Rev    | ision                                                                                                                          |       | Date       | Rev     |  |
|--------------|--------------------------------------------------------------------------------------------------------------------------------|-------|------------|---------|--|
| Project:     |                                                                                                                                |       |            |         |  |
|              | <b>len Infill H</b><br>e Street Estat                                                                                          |       | n Road, Ca | amden,  |  |
| Нау          | hurst                                                                                                                          | an d  | Co.        |         |  |
| T: (020      | 26 Fournier Street, London, E1 6QE<br>T: (020) 7247 7028 F: (020) 7247 7029<br>E. mail@hayhurstand.co.uk www.hayhurstand.co.uk |       |            |         |  |
| Subject:     | Site Plan Pro                                                                                                                  | posed |            |         |  |
| Scale:       | 1:500                                                                                                                          |       | Date: 02.  | 04.2014 |  |
| Original Siz | Original Size: A3                                                                                                              |       |            |         |  |
| Drawing No   | <sup></sup> 145 A                                                                                                              | 002   |            |         |  |