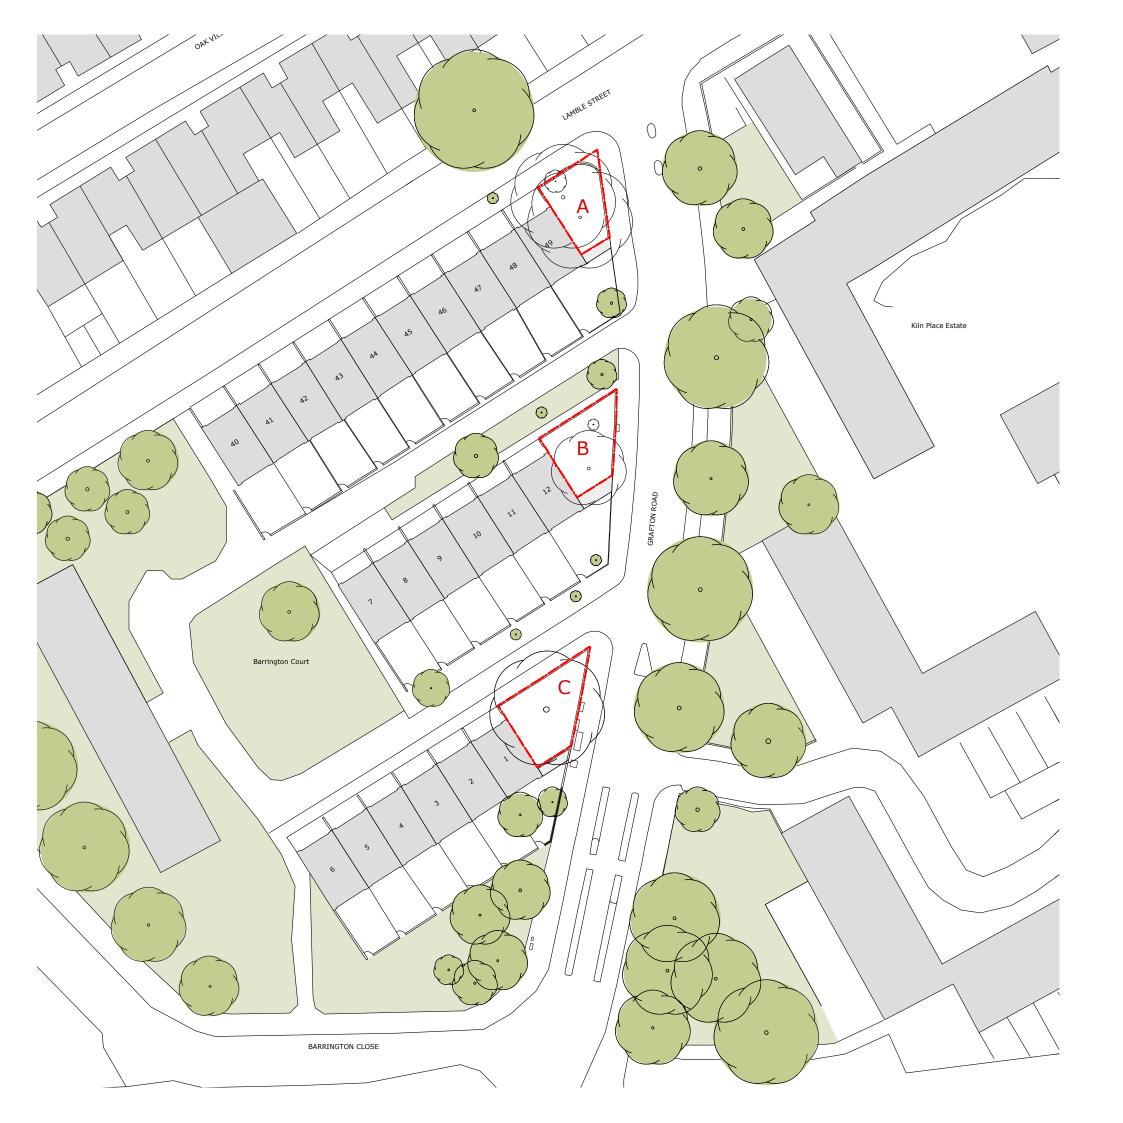

## PLANNING ISSUE

Check all dimensions on site. Do not scale off drawings without prior consultation. Any discrepancies to be reported to architects before execution of relevant works. This drawing has been produced for Camden Council for the works at Lamble Street Estate, Grafton Road and for that application alone and is not intended for use by any other person or for any other purpose. Drawings remain copyright of Hayhurst and Co. and may not be reproduced without written consent or licence.

| Issue/Rev                                                                         | Issue/Revision                                                                                                                 |      | Date       | Rev     |  |
|-----------------------------------------------------------------------------------|--------------------------------------------------------------------------------------------------------------------------------|------|------------|---------|--|
| Project:                                                                          |                                                                                                                                |      |            |         |  |
| <b>Camden Infill Houses</b><br>Lamble Street Estate, Grafton Road, Camden,<br>NW5 |                                                                                                                                |      |            |         |  |
| Hay                                                                               | hurst                                                                                                                          | an d | Co.        |         |  |
| T: (020                                                                           | 26 Fournier Street, London, E1 6QE<br>T: (020) 7247 7028 F: (020) 7247 7029<br>E. mail@hayhurstand.co.uk www.hayhurstand.co.uk |      |            |         |  |
| Subject:                                                                          | Site Location                                                                                                                  | Plan |            |         |  |
| Scale:                                                                            | 1:500                                                                                                                          |      | Date: 02.0 | 04.2014 |  |
| Original Siz                                                                      | Original Size: A3                                                                                                              |      |            |         |  |
| Drawing No                                                                        | <sup></sup> 145 A                                                                                                              | 001  |            |         |  |