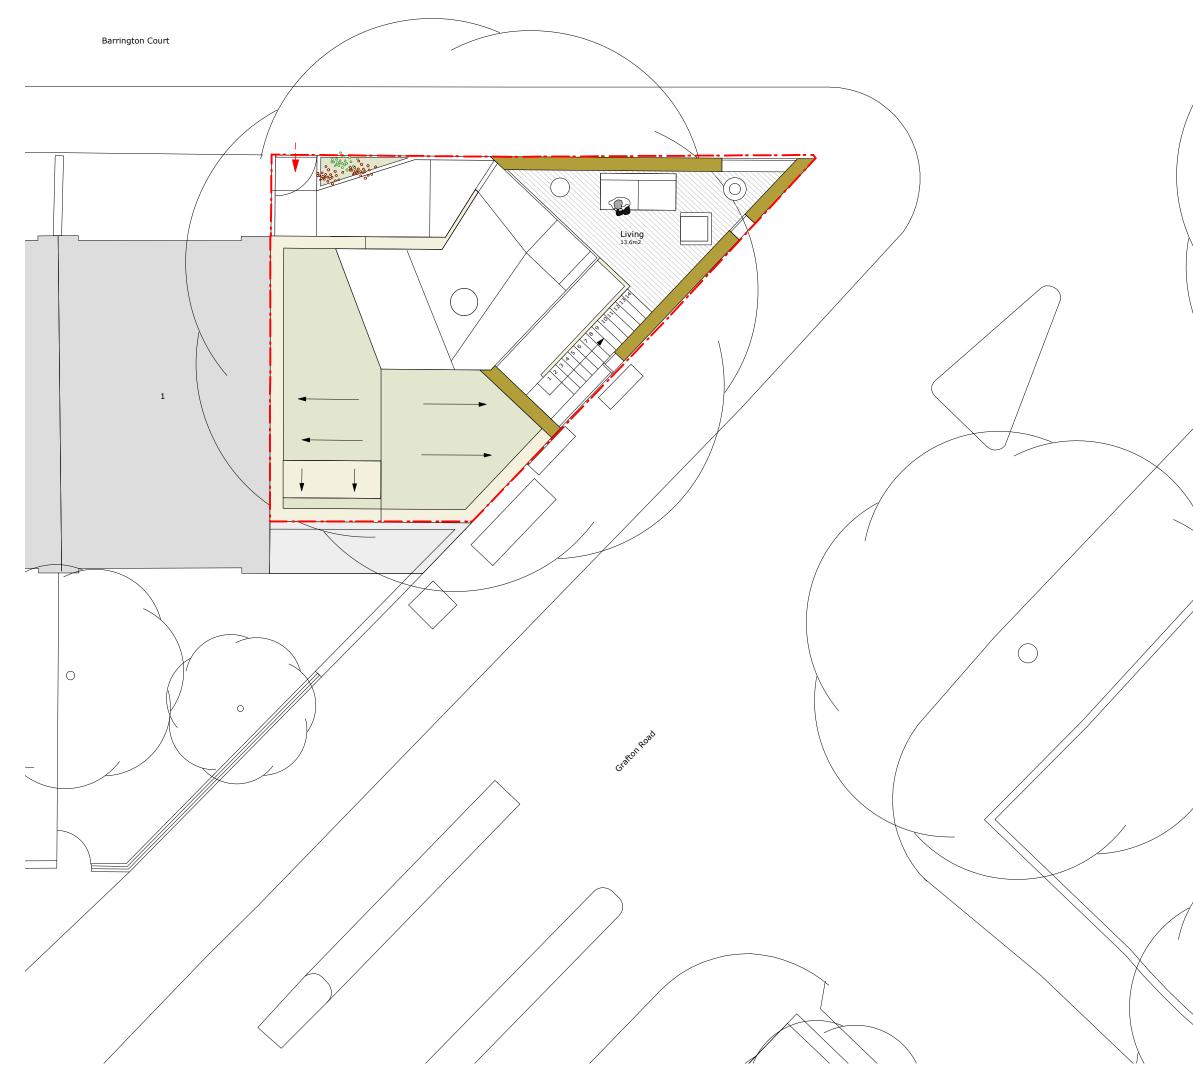

| Issue/Rev        | ision                                                                            | Dat    | e Rev       |  |
|------------------|----------------------------------------------------------------------------------|--------|-------------|--|
| Project:         |                                                                                  |        |             |  |
|                  | <b>den Infill Houses</b><br>e Street Estate, Grafto                              | n Road | , Camden,   |  |
| Hayhurst and Co. |                                                                                  |        |             |  |
| T: (020          | nier Street, London, E1 60<br>) 7247 7028 F: (020) 724<br>@hayhurstand.co.uk www | 7 7029 | stand.co.uk |  |
| Subject:         | Site C Floor Plan 01                                                             |        |             |  |
| Scale:           | 1:100                                                                            | Date:  | 02.04.2014  |  |
| Original Siz     | Original Size: A3                                                                |        |             |  |
| Drawing No       | <sup></sup> 145 A107                                                             |        |             |  |