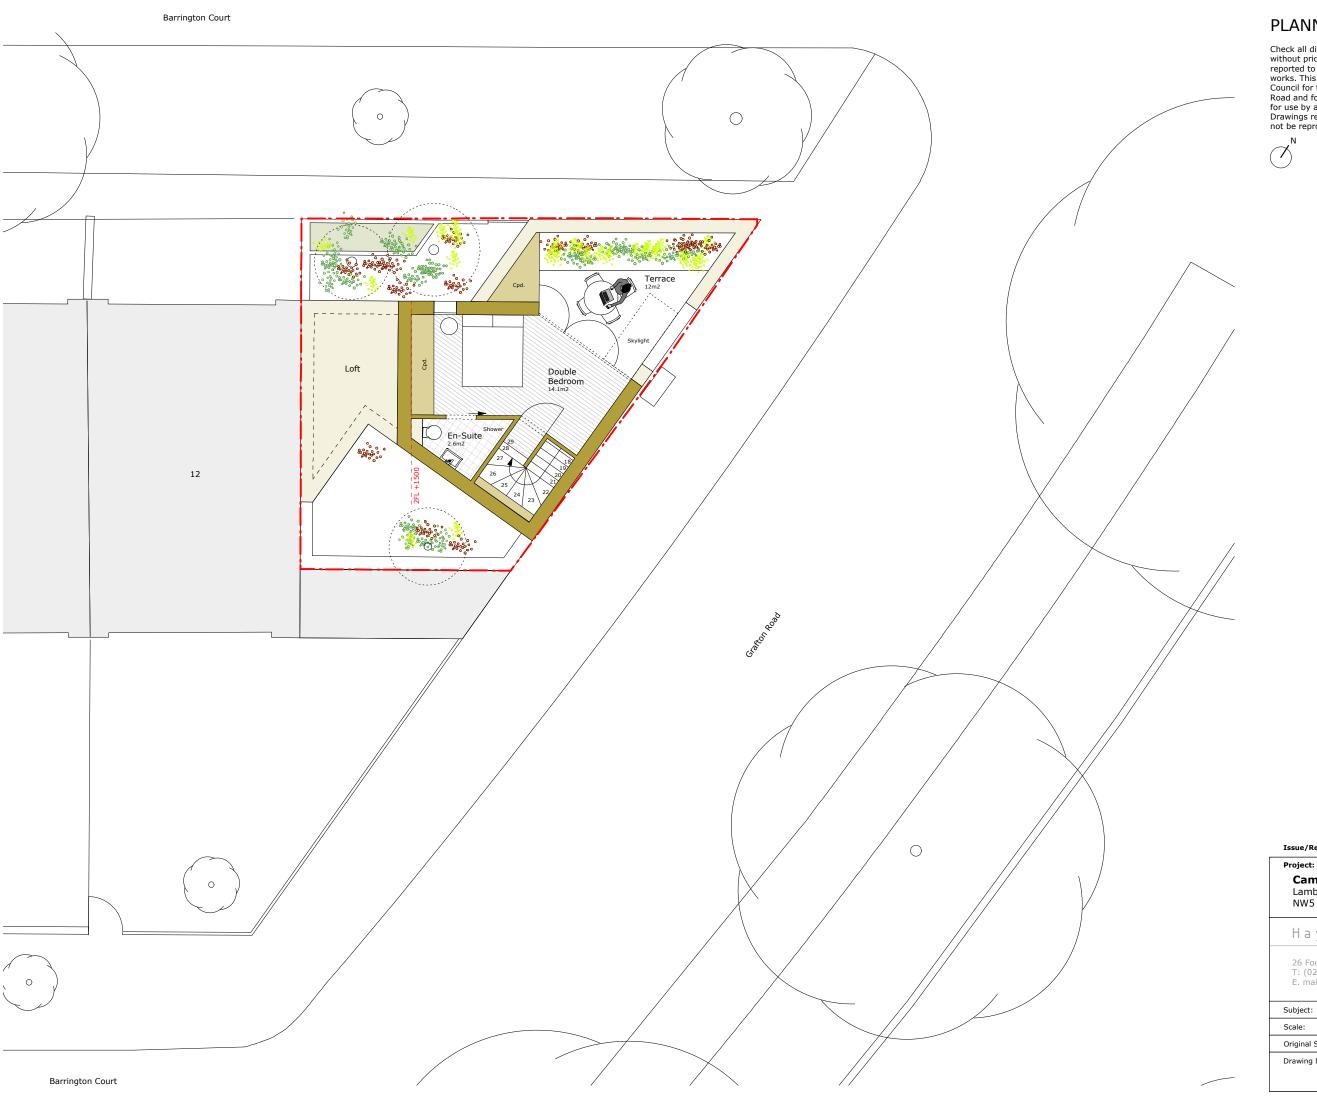

## PLANNING ISSUE

Check all dimensions on site. Do not scale off drawings without prior consultation. Any discrepancies to be reported to architects before execution of relevant works. This drawing has been produced for Camden Council for the works at Lamble Street Estate, Grafton Road and for that application alone and is not intended for use by any other person or for any other purpose.

## **Camden Infill Houses**

Lamble Street Estate, Grafton Road, Camden, NW5

Hayhurst and Co.

26 Fournier Street, London, E1 6QE T: (020) 7247 7028 F: (020) 7247 7029 E. mail@hayhurstand.co.uk www.hayhurstand.co.uk

Site B Floor Plan 02 Subject:

Original Size: A3

145 A105