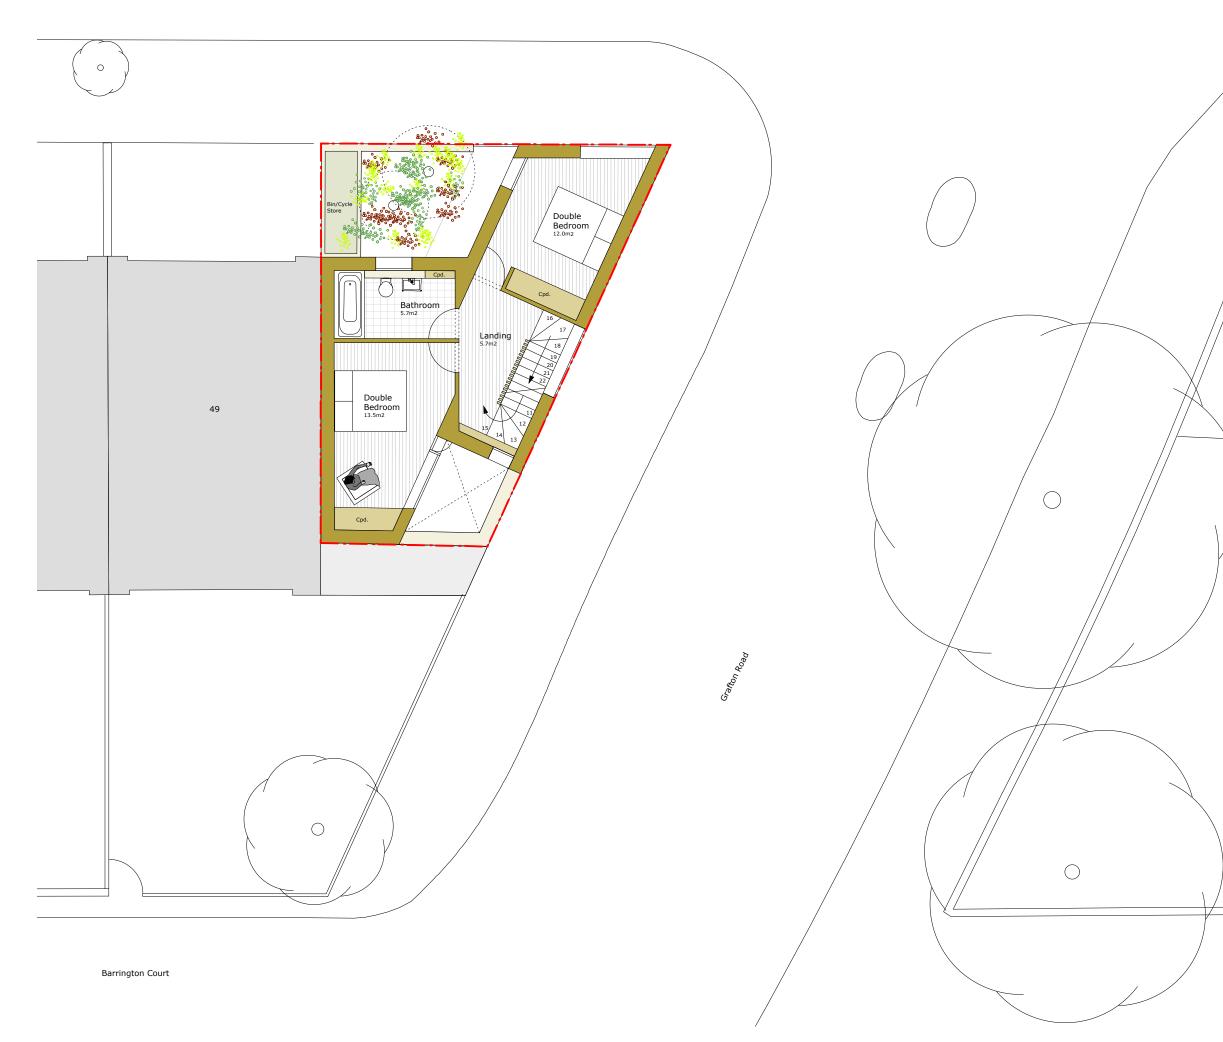

| Issue/Rev    | ision                                                         |         | Date      | Rev      |
|--------------|---------------------------------------------------------------|---------|-----------|----------|
| Project:     |                                                               |         |           |          |
|              | len Infill Hou<br>e Street Estate,                            |         | n Road, C | amden,   |
| Нау          | hurst a                                                       | and     | Co.       |          |
| T: (020      | nier Street, Londor<br>) 7247 7028 F: (0<br>@hayhurstand.co.u | 20) 724 | 7 7029    | nd.co.uk |
| Subject:     | Site A Floor Plar                                             | n 01    |           |          |
| Scale:       | 1:100                                                         |         | Date: 02  | .04.2014 |
| Original Siz | e: A3                                                         |         |           |          |
| Drawing No   | <sup></sup> 145 A1                                            | .01     |           |          |