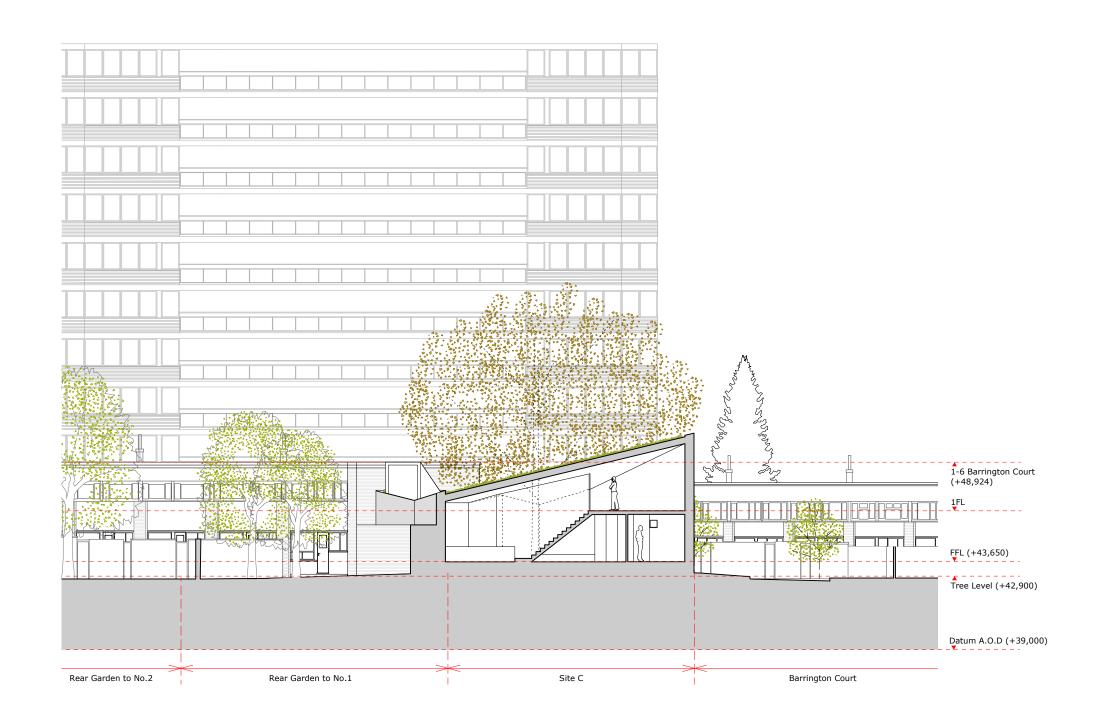

Subject: Site C Section AA

Scale: 1:200 Date: 02.04.2014

Original Size: A3

Drawing No.:

145 A214

Issue/Revision