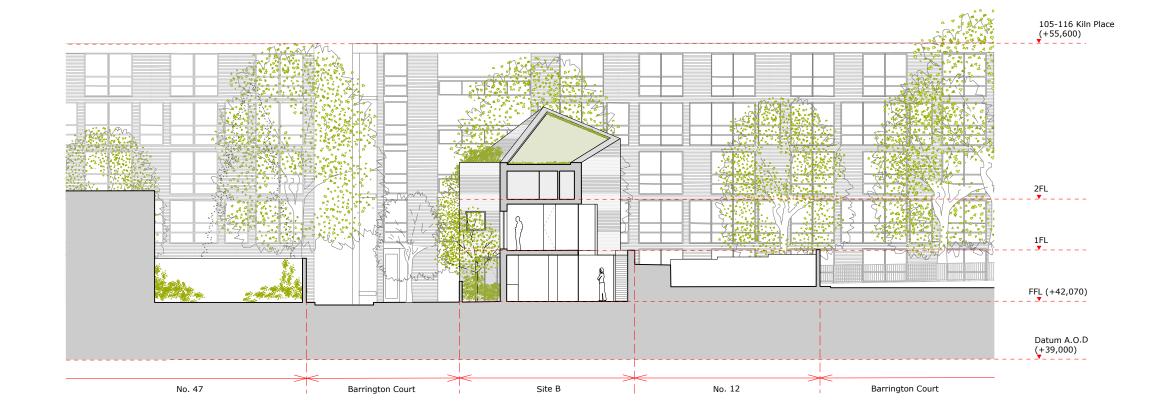

Subject: Site B Section BB

Scale: 1:200 Date: 02.04.2014

Original Size: A3

Drawing No.:

145 A213

Issue/Revision