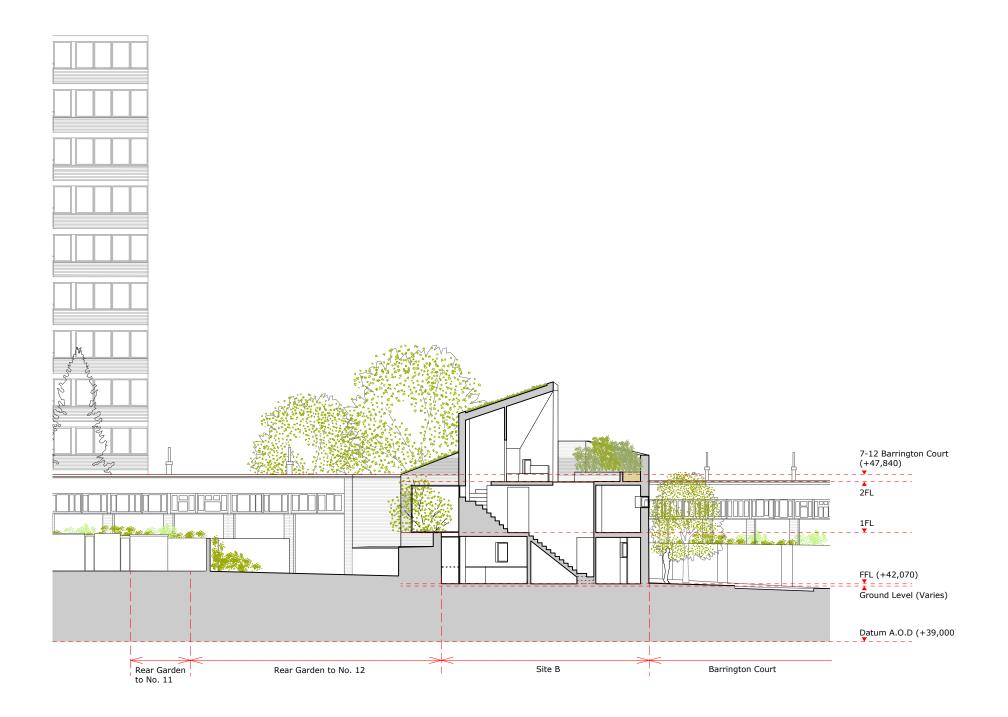

| Issue/Rev    | ision                                                                      | Date      | Rev      |
|--------------|----------------------------------------------------------------------------|-----------|----------|
| Project:     |                                                                            |           |          |
|              | <b>den Infill Houses</b><br>e Street Estate, Graf                          |           | amden,   |
| Нау          | hurst an                                                                   | d Co.     |          |
| T: (020      | nier Street, London, E1<br>) 7247 7028 F: (020) 7<br>@hayhurstand.co.uk wv | 247 7029  | id.co.uk |
| Subject:     | Site B Section AA                                                          |           |          |
| Scale:       | 1:200                                                                      | Date: 02. | 04.2014  |
| Original Siz | ze: A3                                                                     |           |          |
| Drawing No   | <sup></sup> 145 A212                                                       | 2         |          |