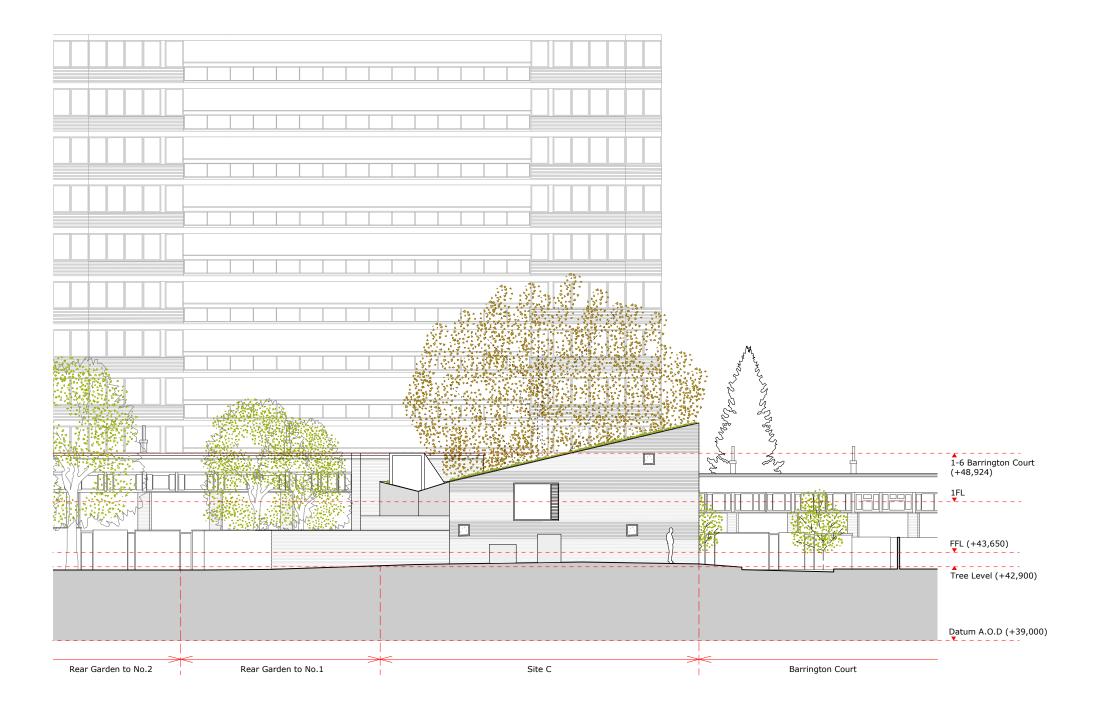

| Issue/Rev         | ision                                                                  | Da        | te      | Rev |
|-------------------|------------------------------------------------------------------------|-----------|---------|-----|
| Project:          |                                                                        |           |         |     |
|                   | <b>len Infill House</b><br>e Street Estate, Gra                        | -         | d, Camd | en, |
| Нау               | hurst an                                                               | d Co      | ),      |     |
| T: (020           | nier Street, London, E<br>) 7247 7028 F: (020)<br>@hayhurstand.co.uk v | 7247 7029 |         | .uk |
| Subject:          | Site C East Elevatio                                                   | n         |         |     |
| Scale:            | 1:200                                                                  | Date:     | 02.04.2 | 014 |
| Original Size: A3 |                                                                        |           |         |     |
| Drawing No        | <sup></sup> 145 A20                                                    | 8         |         |     |