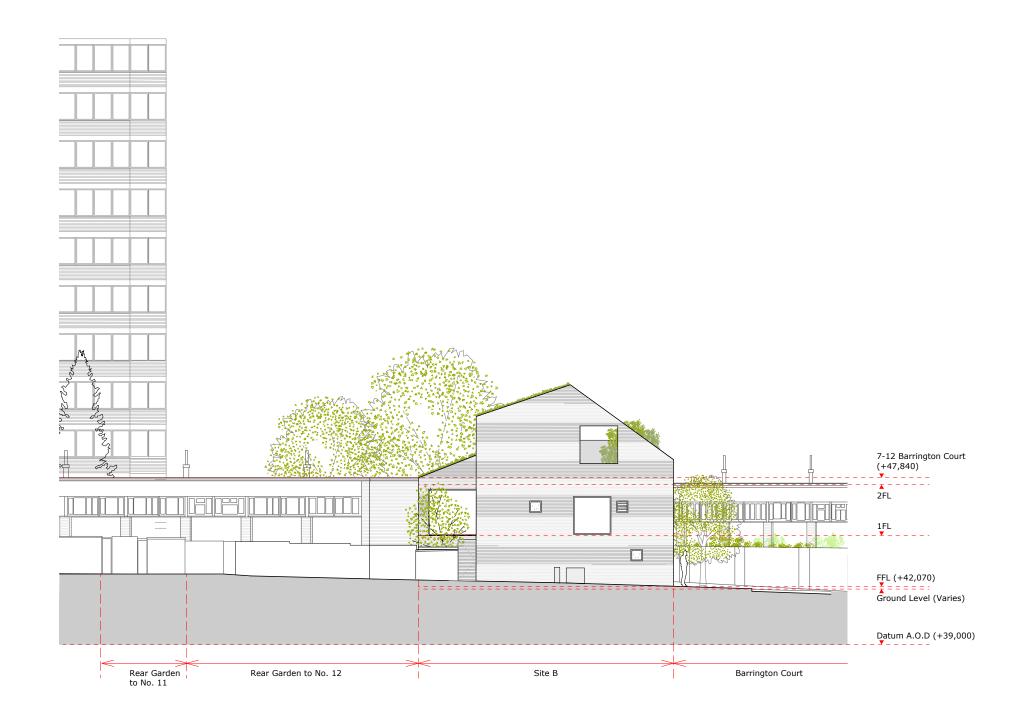

Subject: Site B East Elevation

Scale: 1:200 Date: 02.04.2014

Original Size: A3

Issue/Revision
Project:

Drawing No.: 145 A205