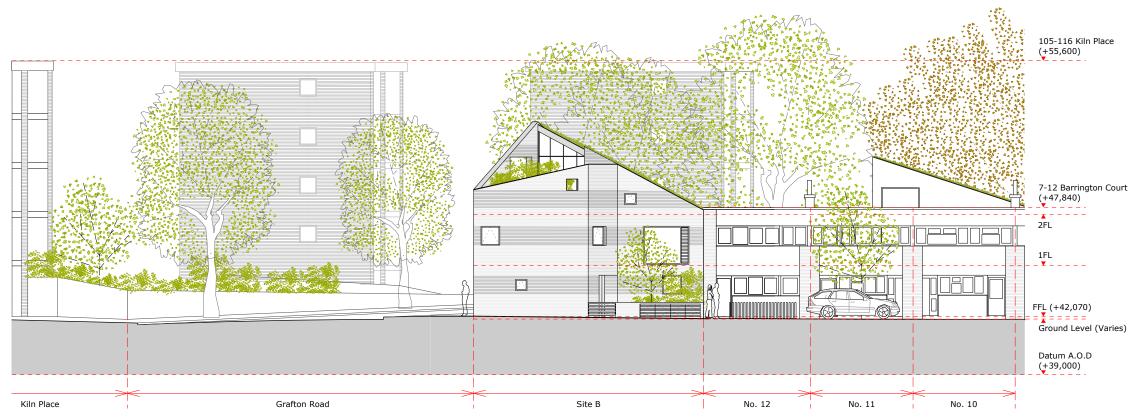

| Issue/Rev                                                                                                                      | ision          |          | Date       | Rev    |
|--------------------------------------------------------------------------------------------------------------------------------|----------------|----------|------------|--------|
| Project:                                                                                                                       |                |          |            |        |
| Camden Infill Houses<br>Lamble Street Estate, Grafton Road, Camden,<br>NW5                                                     |                |          |            |        |
| Hayhurst and Co.                                                                                                               |                |          |            |        |
| 26 Fournier Street, London, E1 6QE<br>T: (020) 7247 7028 F: (020) 7247 7029<br>E. mail@hayhurstand.co.uk www.hayhurstand.co.uk |                |          |            |        |
| Subject:                                                                                                                       | Site B North E | levation |            |        |
| Scale:                                                                                                                         | 1:200          |          | Date: 02.0 | 4.2014 |
| Original Size: A3                                                                                                              |                |          |            |        |
| Drawing No.: 145 A203                                                                                                          |                |          |            |        |