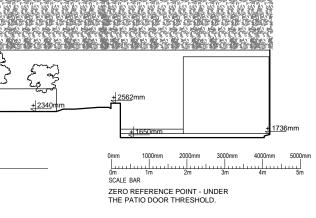

|  | ROOA<br>OUTDO                                        | ۸S                     | Rooms Outdoor<br>14 Market Road<br>London<br>N7 9PW<br>Tel: +44 (0) 2<br>www.roomsoutd | 0 7607 0088     |  |                                                                       |  |
|--|------------------------------------------------------|------------------------|----------------------------------------------------------------------------------------|-----------------|--|-----------------------------------------------------------------------|--|
|  | CLIENT NAME<br>Kendall & John                        |                        |                                                                                        |                 |  |                                                                       |  |
|  | 36 Platt's Lane,                                     |                        |                                                                                        |                 |  |                                                                       |  |
|  | DRAWING NAME<br>EXISTING SITE PLAN, SECTION E-E, F-F |                        |                                                                                        |                 |  |                                                                       |  |
|  | DRAWING NUMBER<br>C1721 - 4                          | DRAWING DATE 23/06/201 |                                                                                        | <sup>EV</sup> 1 |  | DO NOT SCALE OFF THIS<br>DRAWING<br>COPYRIGHTS REMAINS WITH           |  |
|  |                                                      | scale<br>1:100@A       |                                                                                        | RAWN BY<br>BD   |  | ROOMS OUTDOOR LTD<br>REPORT ANY DISCREPANCIES<br>TO ROOMS OUTDOOR LTD |  |