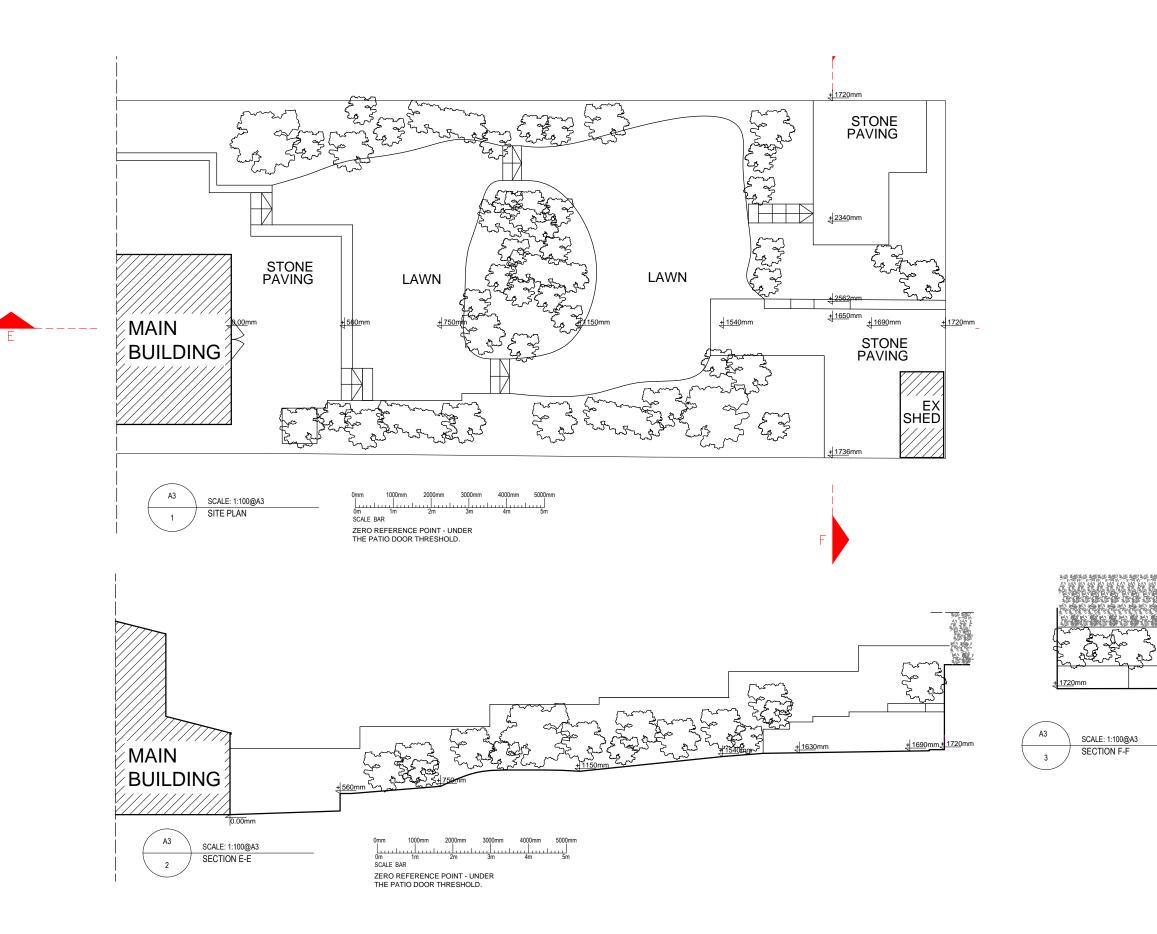

|  | ROOA<br>OUTDO                                        | ۸S                     | Rooms Outdoor<br>14 Market Road<br>London<br>N7 9PW<br>Tel: +44 (0) 2<br>www.roomsoutd | 0 7607 0088     |  |                                                                       |  |
|--|------------------------------------------------------|------------------------|----------------------------------------------------------------------------------------|-----------------|--|-----------------------------------------------------------------------|--|
|  | CLIENT NAME<br>Kendall & John                        |                        |                                                                                        |                 |  |                                                                       |  |
|  | 36 Platt's Lane,                                     |                        |                                                                                        |                 |  |                                                                       |  |
|  | DRAWING NAME<br>EXISTING SITE PLAN, SECTION E-E, F-F |                        |                                                                                        |                 |  |                                                                       |  |
|  | DRAWING NUMBER<br>C1721 - 4                          | DRAWING DATE 23/06/201 |                                                                                        | <sup>EV</sup> 1 |  | DO NOT SCALE OFF THIS<br>DRAWING<br>COPYRIGHTS REMAINS WITH           |  |
|  |                                                      | scale<br>1:100@A       |                                                                                        | RAWN BY<br>BD   |  | ROOMS OUTDOOR LTD<br>REPORT ANY DISCREPANCIES<br>TO ROOMS OUTDOOR LTD |  |