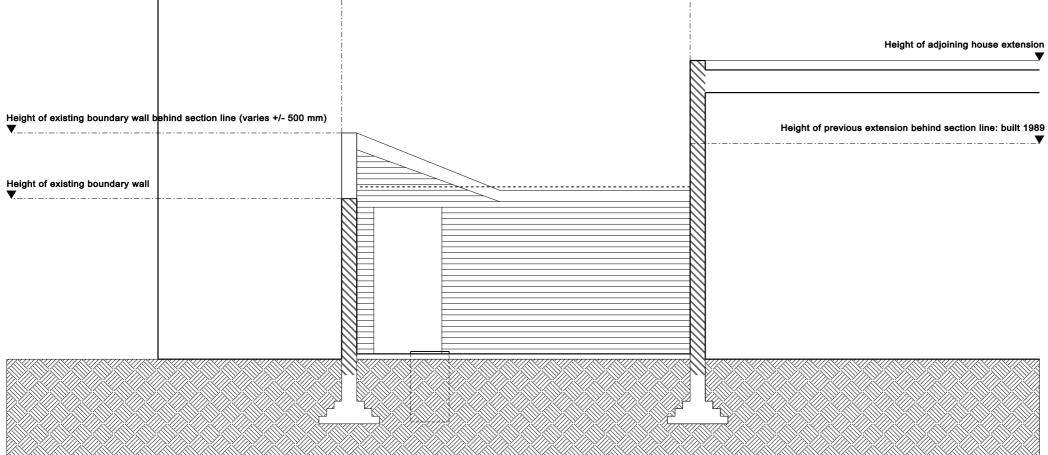

Discipline

Date 16.08.13 Drawing Title EXISTING SOUTH ELEVATION

Drawn SW

Project 12178

Drawing Status For Information Only

70-74 City Road London EC 1Y2BJ

Client Elizabeth & Stuart Piercy

This drawing is copyright Piercy&Company. Do not scale from this drawing. All dimensions and levels to be checked on site by the contractor and such dimensions to be his responsibility. Report all drawing errors, orrisolons and discrepancies to the archited: