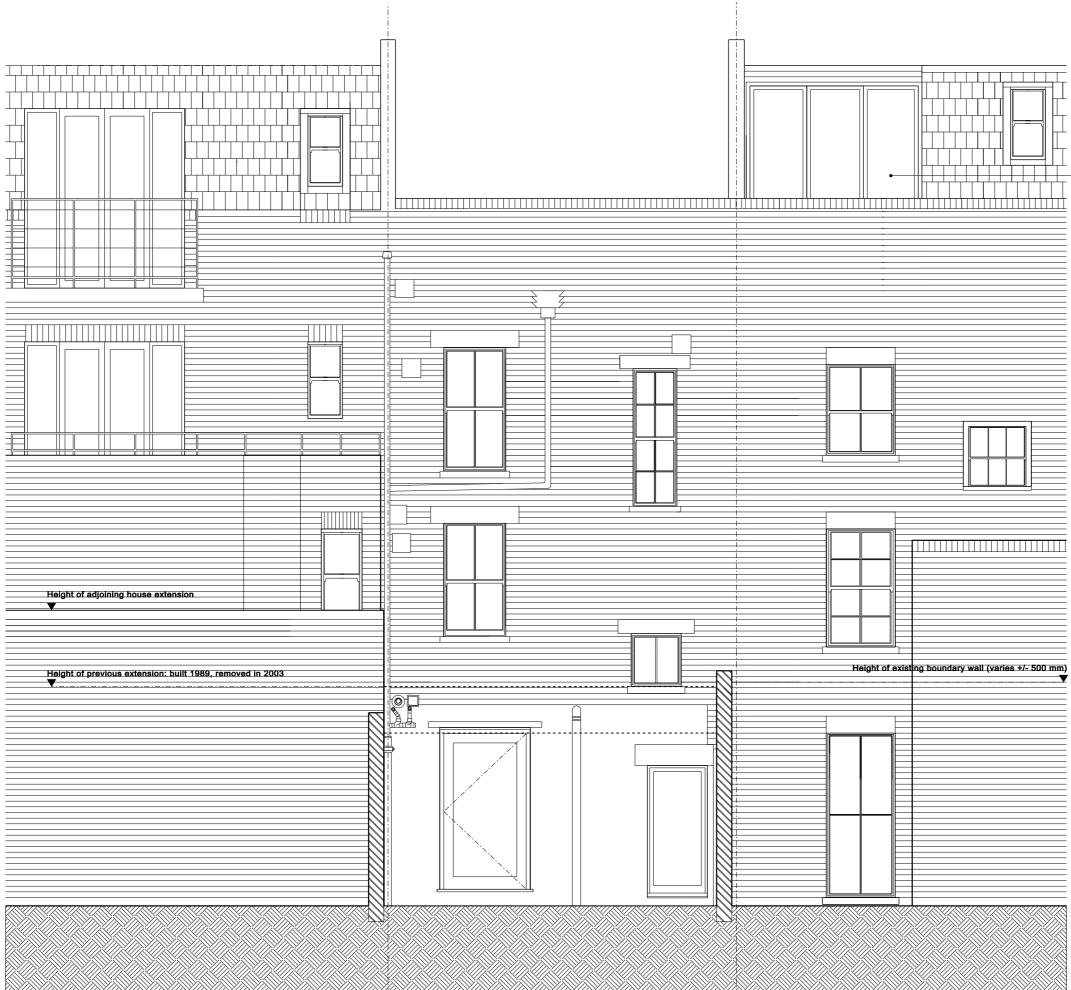

Discipline

Date 16.08.13 Drawing Title EXISTING SOUTH ELEVATION

Drawn SW

Project 12178

Drawing Status For Information Only

70-74 City Road London EC 1Y2BJ

Client Elizabeth & Stuart Piercy

This drawing is copyright Piercy&Company. Do not scale from this drawing. All dimensions and levels to be checked on site by the contractor and such dimensions to be his responsibility. Report all drawing errors, orrisolons and discrepancies to the archited:

# DISCLAIME

may be issued in an editable digital CAD e others to use it as background information This doc format to enable of romart to enable others to use it as background hif to make alterations and/or additions. In that instant file will be accompanied by a PDF version as a reo the original file. It is for those parties making such alterations and/or additions to ensure that they mail of current background information.

Piercy&Company accepts no liability for either: any such alterations and/or additions to the background Information by others; or any other changes made by others to the architectural content of the background Information Itself.