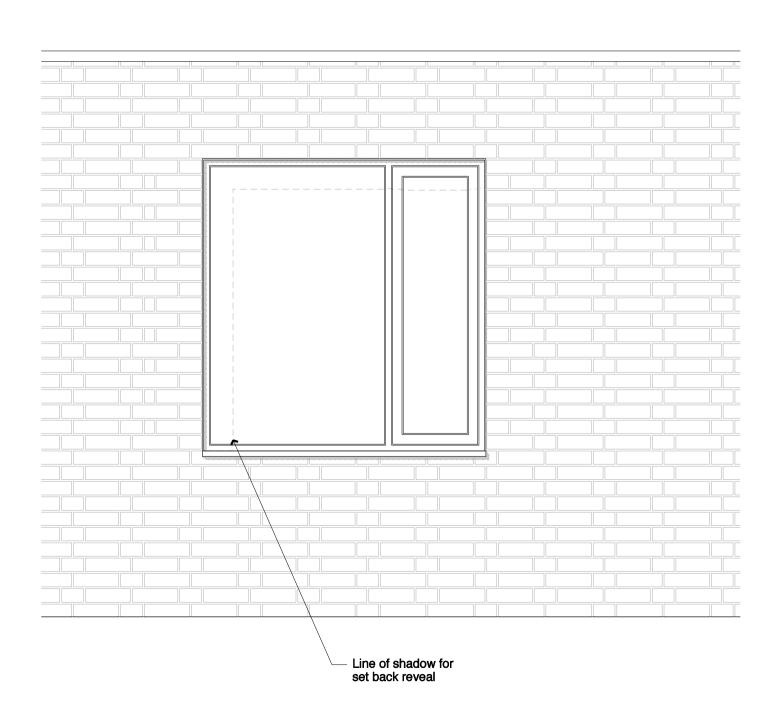

### Section 01

Typical Set Back Window Reveal 1:20 @ A1



## Elevation 01

Typical Brickwork Bond & Window 1:20 @ A1



#### Section 02

Typical Flush Window Reveal 1:20 @ A1



Typical 'Hit & Miss' Brickwork Bond to balconies of Unit 1, Site 3 1:20 @ A1



#### Section 03

Typical 'Hit & Miss' Brickwork Section 1:20 @ A1



Extensive green roof build up

PPC Aluminium Coping

Exposed structural timber beam

Large format pale finish facing – brickwork in Monk bond e.g.Deppe 3510 W+

Composite timber and PPC aluminium—glazing system e.g. Velfac System 200

#### Section 04

Site 3 Railway Path Section 1:20 @ A1

04.04.14

# For Planning

#### **Generic Window Details**

Barrington & Lamble Infill Sites

1381\_P40

Date: 20/03/14

Drawn: TS



BURD HAWARD ARCHITECTS LTD
Unit C1, Linton House
39-51 Highgate Road
London NW5 1RS
T +44 20 7267 9815
E