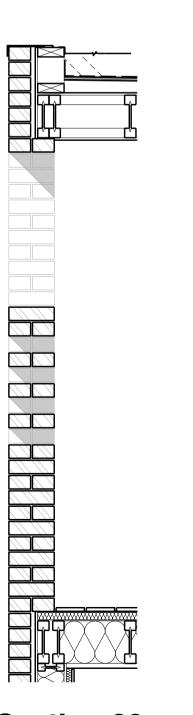

### Section 01

Typical Set Back Window Reveal 1:20 @ A1



## Elevation 01

Typical Brickwork Bond & Window 1:20 @ A1



#### Section 02

Typical Flush Window Reveal 1:20 @ A1



Typical 'Hit & Miss' Brickwork Bond to balconies of Unit 1, Site 3 1:20 @ A1



#### Section 03

Typical 'Hit & Miss' Brickwork Section 1:20 @ A1



Extensive green roof build up

PPC Aluminium Coping

Exposed structural timber beam

Large format pale finish facing – brickwork in Monk bond e.g.Deppe 3510 W+

Composite timber and PPC aluminium—glazing system e.g. Velfac System 200

#### Section 04

Site 3 Railway Path Section 1:20 @ A1

04.04.14

# For Planning

#### **Generic Window Details**

Barrington & Lamble Infill Sites

1381\_P40

Date: 20/03/14

Drawn: TS



BURD HAWARD ARCHITECTS LTD
Unit C1, Linton House
39-51 Highgate Road
London NW5 1RS
T +44 20 7267 9815
E studio@burdhaward.com