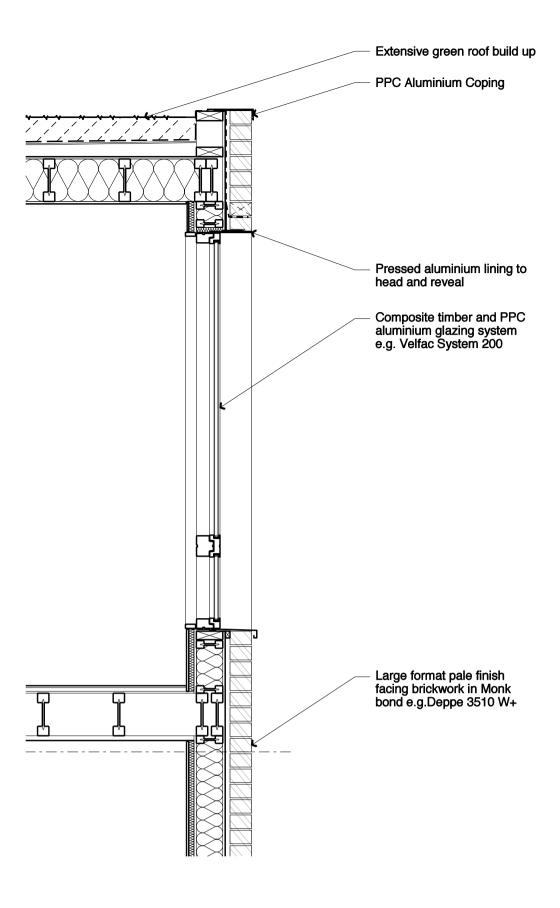

### Section 01

Typical Set Back Window Reveal 1:20 @ A1

Composite timber and PPC aluminium—glazing system e.g. Velfac System 200