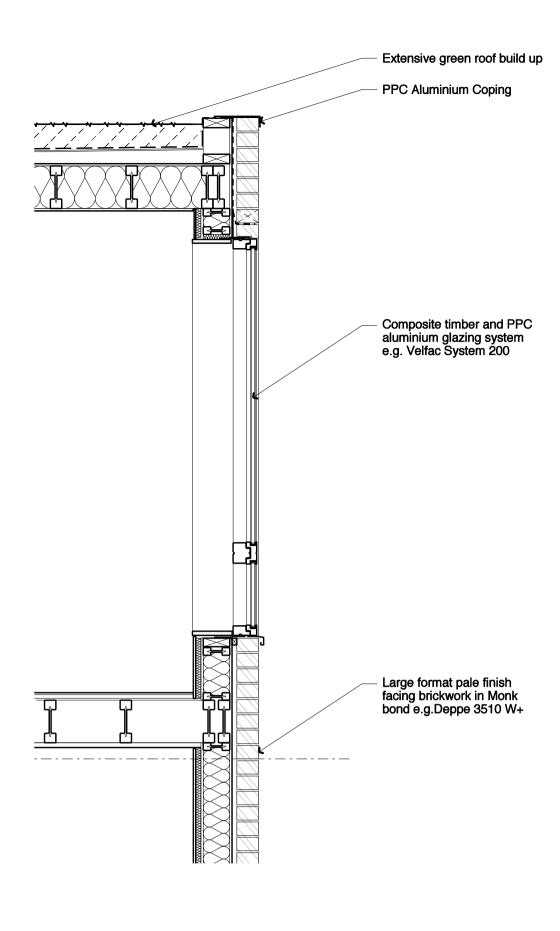

#### Section 02

Typical Flush Window Reveal 1:20 @ A1

Typical 'Hit & Miss' Brickwork Bond to balconies of Unit 1, Site 3 1:20 @ A1

Composite timber and PPC aluminium—glazing system e.g. Velfac System 200