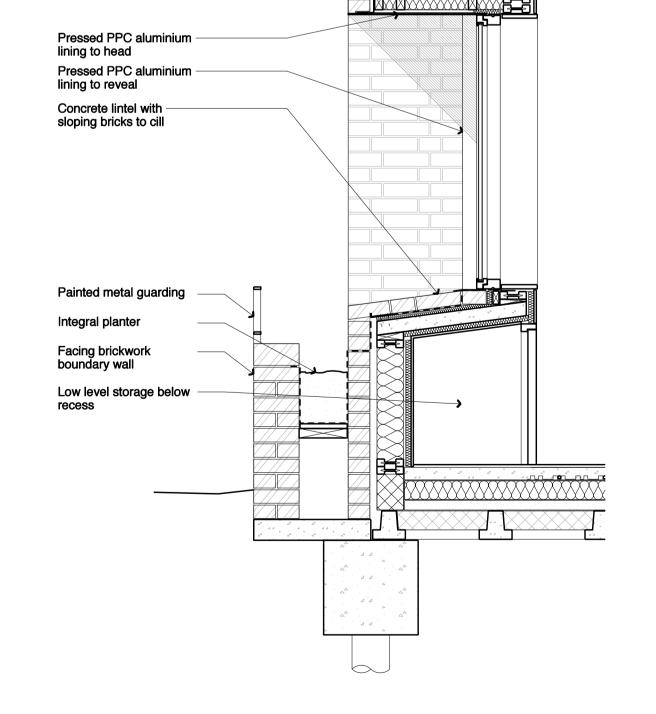

### Section 01

Typical Set Back Window Reveal 1:20 @ A1



## Elevation 01

Typical Brickwork Bond & Window 1:20 @ A1



#### Section 02

Typical Flush Window Reveal 1:20 @ A1



Typical 'Hit & Miss' Brickwork Bond to balconies of Unit 1, Site 3 1:20 @ A1



#### Section 03

Typical 'Hit & Miss' Brickwork Section 1:20 @ A1



Extensive green roof build up

PPC Aluminium Coping

Exposed structural timber beam

Large format pale finish facing – brickwork in Monk bond e.g.Deppe 3510 W+

Composite timber and PPC aluminium—glazing system e.g. Velfac System 200

#### Section 04

Site 3 Railway Path Section 1:20 @ A1

04.04.14

# For Planning

#### **Generic Window Details**

Barrington & Lamble Infill Sites

1381\_P40

Date: 20/03/14

Drawn: TS



BURD HAWARD ARCHITECTS LTD
Unit C1, Linton House
39-51 Highgate Road
London NW5 1RS
T +44 20 7267 9815
E studio@burdhaward.com