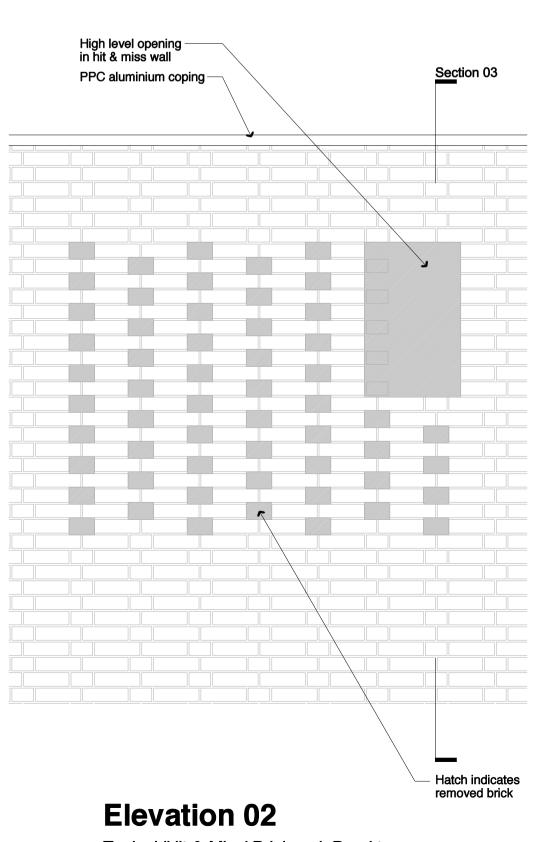

#### Section 02

Typical Flush Window Reveal 1:20 @ A1

Typical 'Hit & Miss' Brickwork Bond to balconies of Unit 1, Site 3 1:20 @ A1

#### Section 03

Typical 'Hit & Miss' Brickwork Section 1:20 @ A1

Extensive green roof build up

PPC Aluminium Coping

Exposed structural timber beam

Large format pale finish facing – brickwork in Monk bond e.g.Deppe 3510 W+