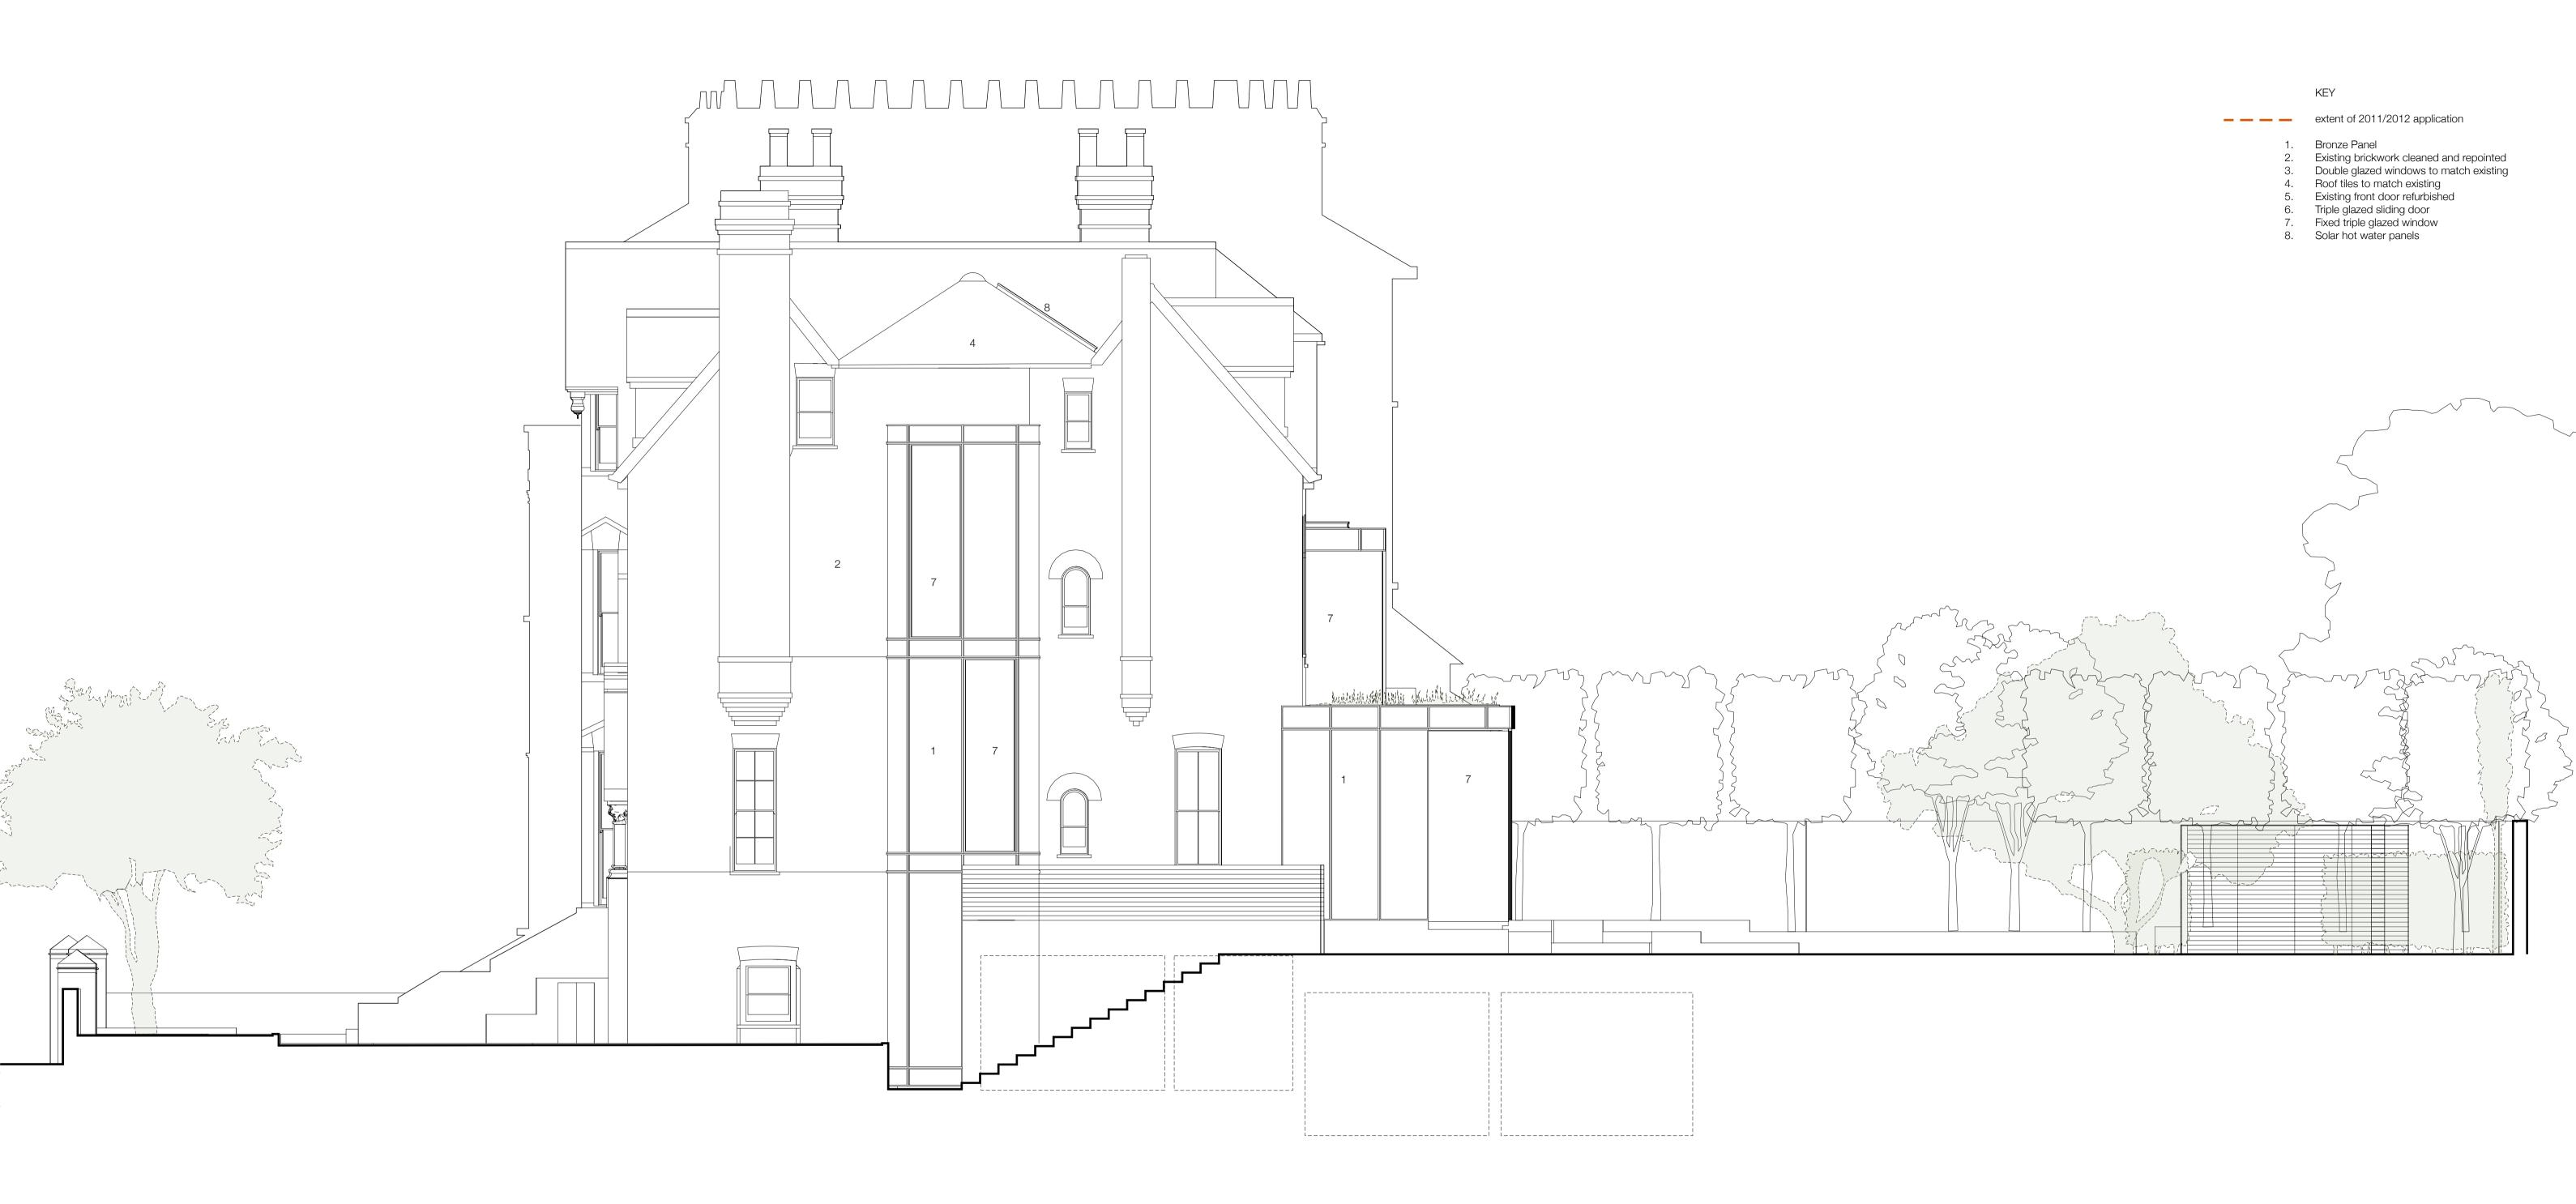

**East Elevation** 

63 Loudoun Rd, London NW8 0DQ, UK +44 20 73 72 24 24 barnabygunning.com

0 0.5 1.0 1.5 2.0 2.5 3.0

drawing no: 266\_G\_118 revision: A date: 23 June 2014

site address: 22 Thurlow Road London NW3 5PP

Proposed

1:50@A1

PLANNING

**23/06/2014** date

A Issued for planning revision description

This drawing copyright Barnaby Gunning 2013 Do not scale from this drawing. Dimensions to be verified on site prior to construction. Unless otherwise indicated, all dimensions are in millimetres.

Bronze Panel
Existing brickwork cleaned and repointed
Double glazed windows to match existing
Roof tiles to match existing
Existing front door refurbished
Triple glazed sliding door
Fixed triple glazed window
Photovoltaic panels