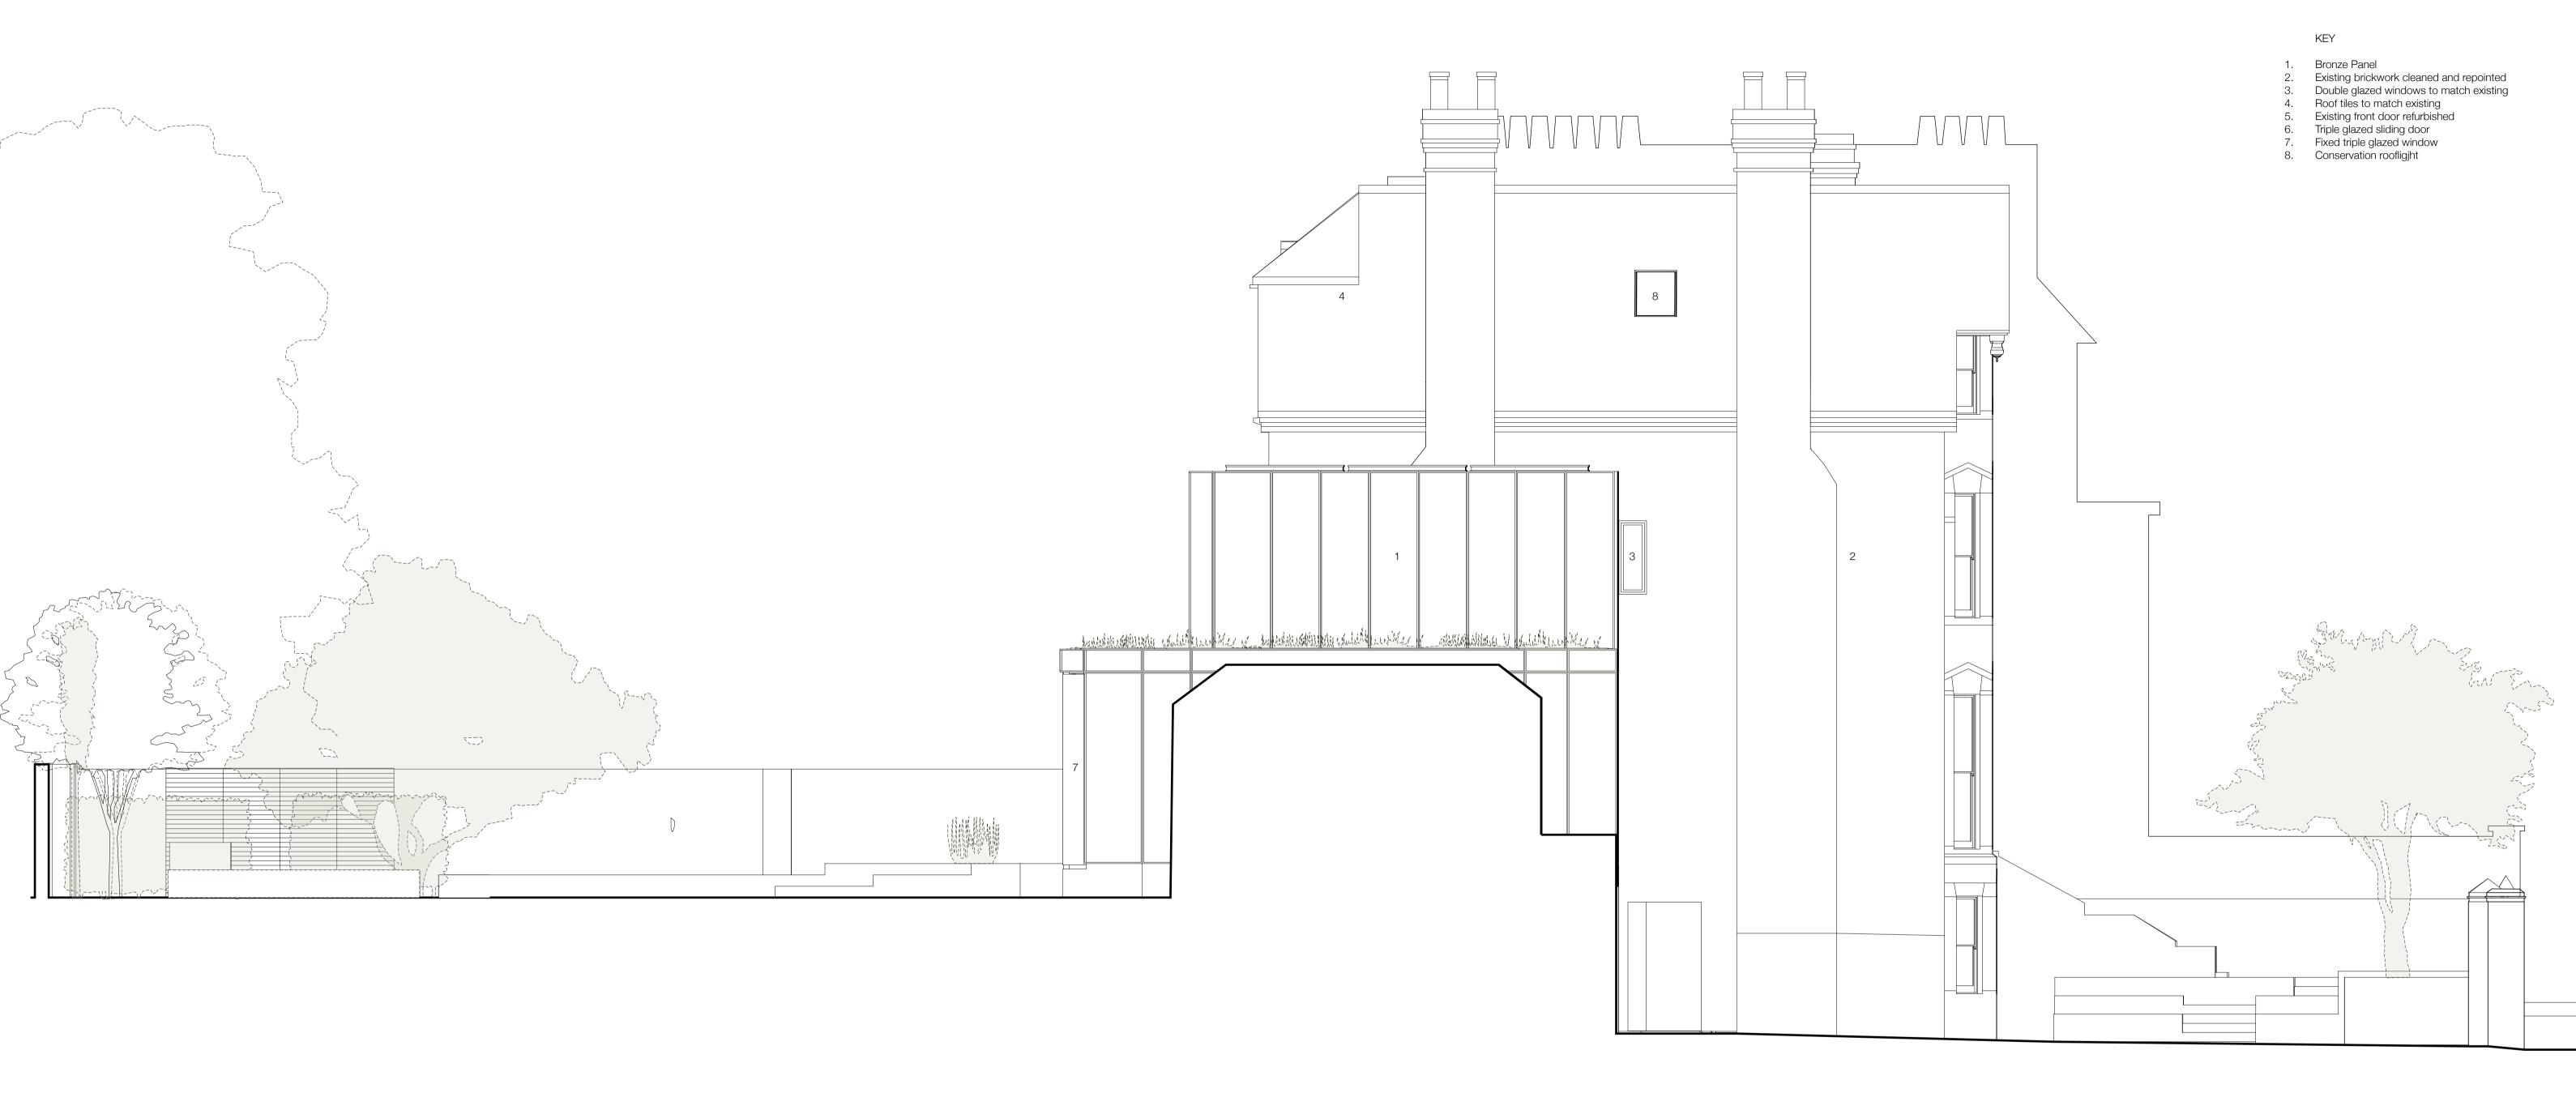

## **Front Elevation**

A Issued for planning description date

63 Loudoun Rd, London NW8 ODQ, UK +44 20 73 72 24 24 barnabygunning.com

0 0.5 1.0 1.5 2.0 2.5 3.0

classic 23 June 2014

site address: 22 Thurlow Road London NW3 5PP

186 Elevation to Thurlow Road Proposed

90 20 21 1:50@A1

PUDDSS: PLANNING

NOTES

KEY

extent of 2011/2012 application

This drawing copyright Barnaby Gunning 2013 Do not scale from this drawing. Dimensions to be verified on site prior to construction. Unless otherwise indicated, all dimensions are in millimetres.

Bronze Panel
Existing brickwork cleaned and repointed
Double glazed windows to match existing
Roof tiles to match existing
Existing front door refurbished
Triple glazed sliding door
Fixed triple glazed window