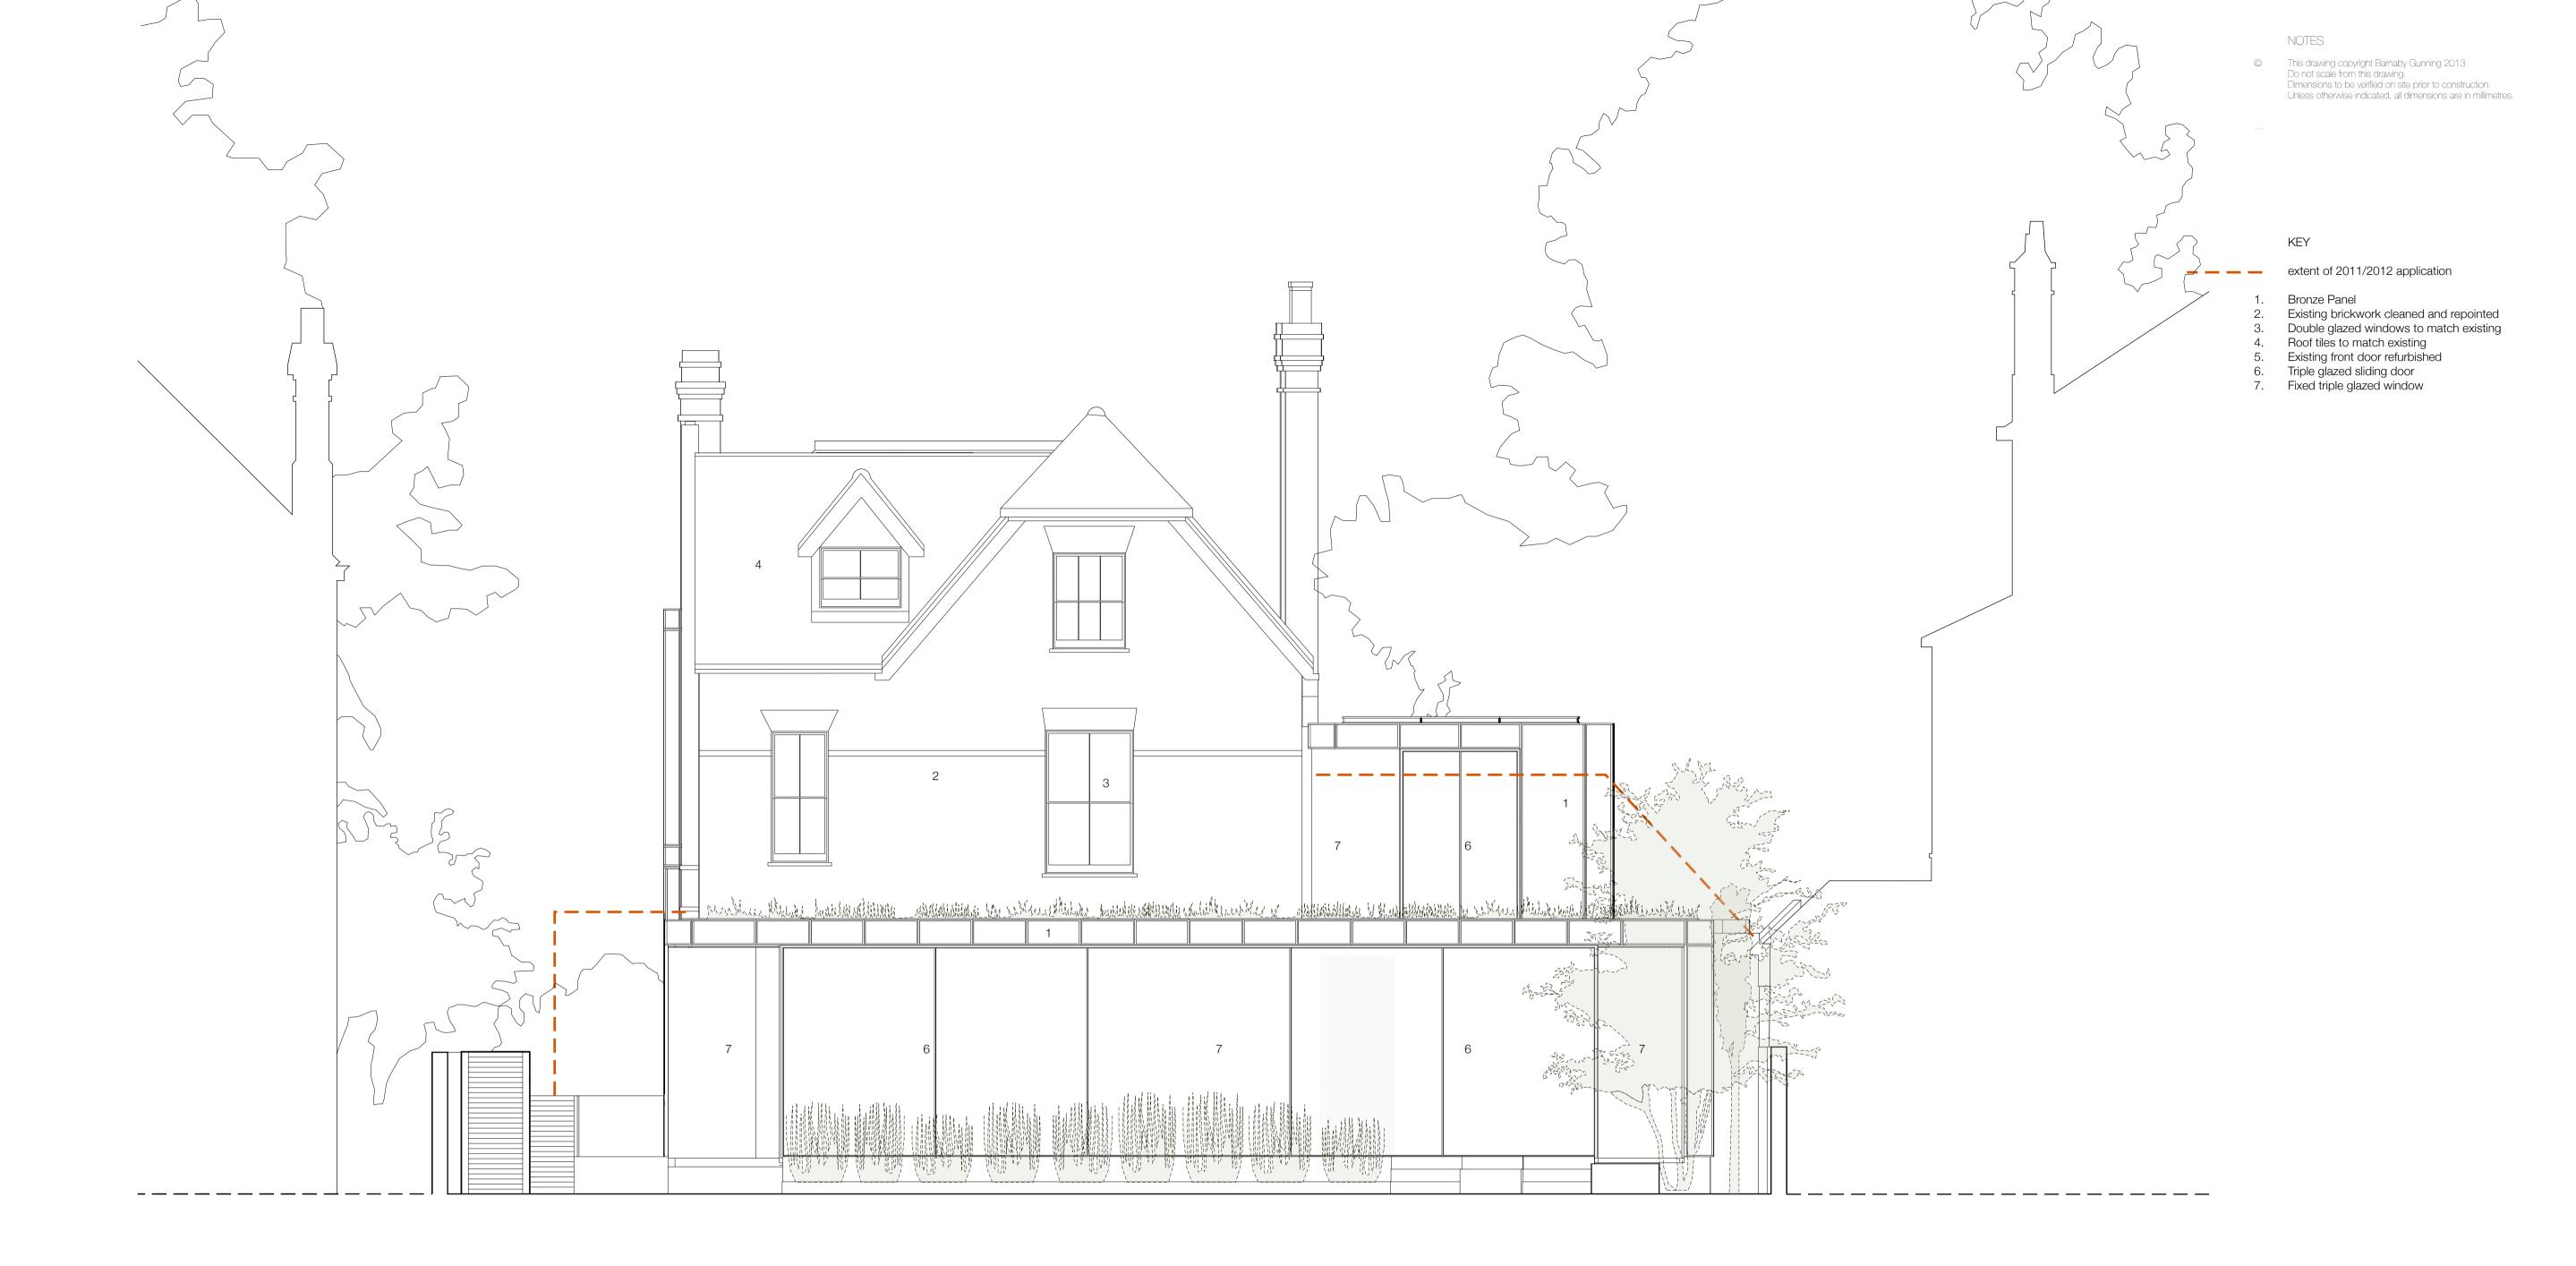

**Rear Elevation** 

63 Loudoun Rd, London NW8 0DQ, UK
+44 20 73 72 24 24
barnabygunning.com

0 0.5 1.0 1.5 2.0 2.5 3.0

drawing no: 266\_G\_116 revision: A
date: 23 June 2014
site address: 22 Thurlow Road
London
NW3 5PP

Proposed

scale: 1:50@A1

PLANNING

23/06/2014

date

A Issued for planning

revision description

This drawing copyright Barnaby Gunning 2013 Do not scale from this drawing. Dimensions to be verified on site prior to construction. Unless otherwise indicated, all dimensions are in millimetres.

Bronze Panel
Existing brickwork cleaned and repointed
Double glazed windows to match existing
Roof tiles to match existing
Existing front door refurbished
Triple glazed sliding door
Fixed triple glazed window