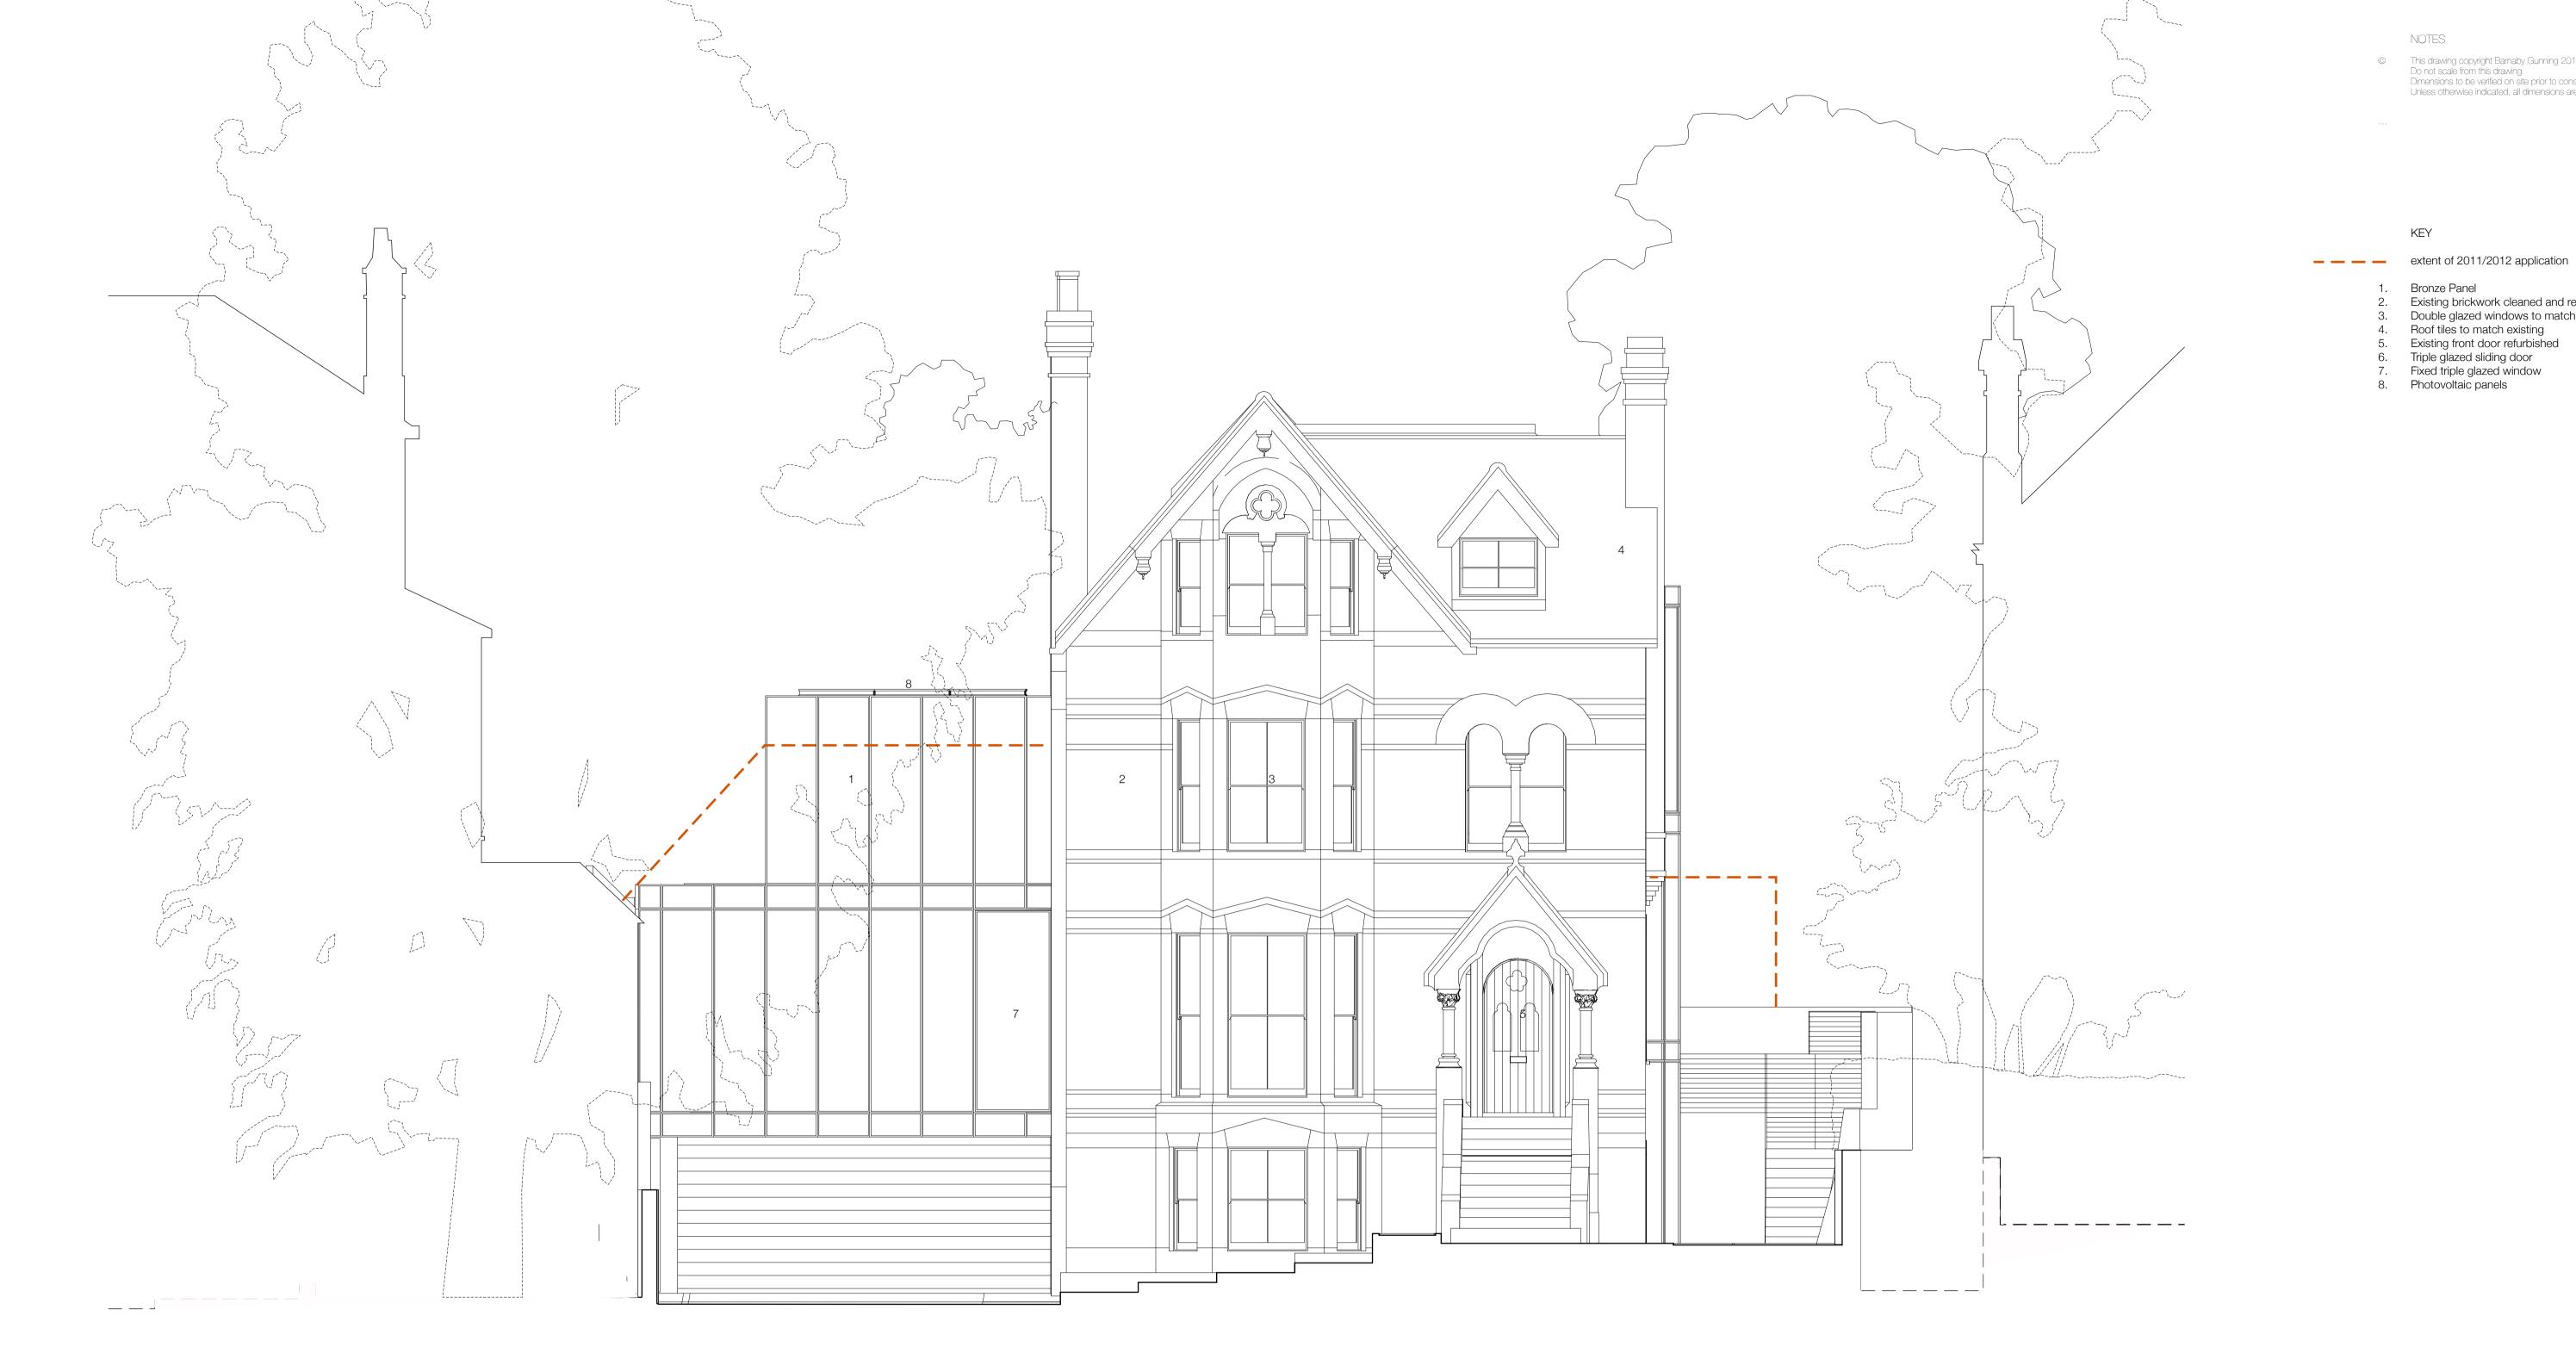

## **Front Elevation**

A Issued for planning description date

63 Loudoun Rd, London NW8 ODQ, UK +44 20 73 72 24 24 barnabygunning.com

0 0.5 1.0 1.5 2.0 2.5 3.0

classic 23 June 2014

site address: 22 Thurlow Road London NW3 5PP

186 Elevation to Thurlow Road Proposed

90 20 21 1:50@A1

PUDDSS: PLANNING

NOTES

KEY

extent of 2011/2012 application

This drawing copyright Barnaby Gunning 2013 Do not scale from this drawing. Dimensions to be verified on site prior to construction. Unless otherwise indicated, all dimensions are in millimetres.

Bronze Panel
Existing brickwork cleaned and repointed
Double glazed windows to match existing
Roof tiles to match existing
Existing front door refurbished
Triple glazed sliding door
Fixed triple glazed window
Photovoltaic panels