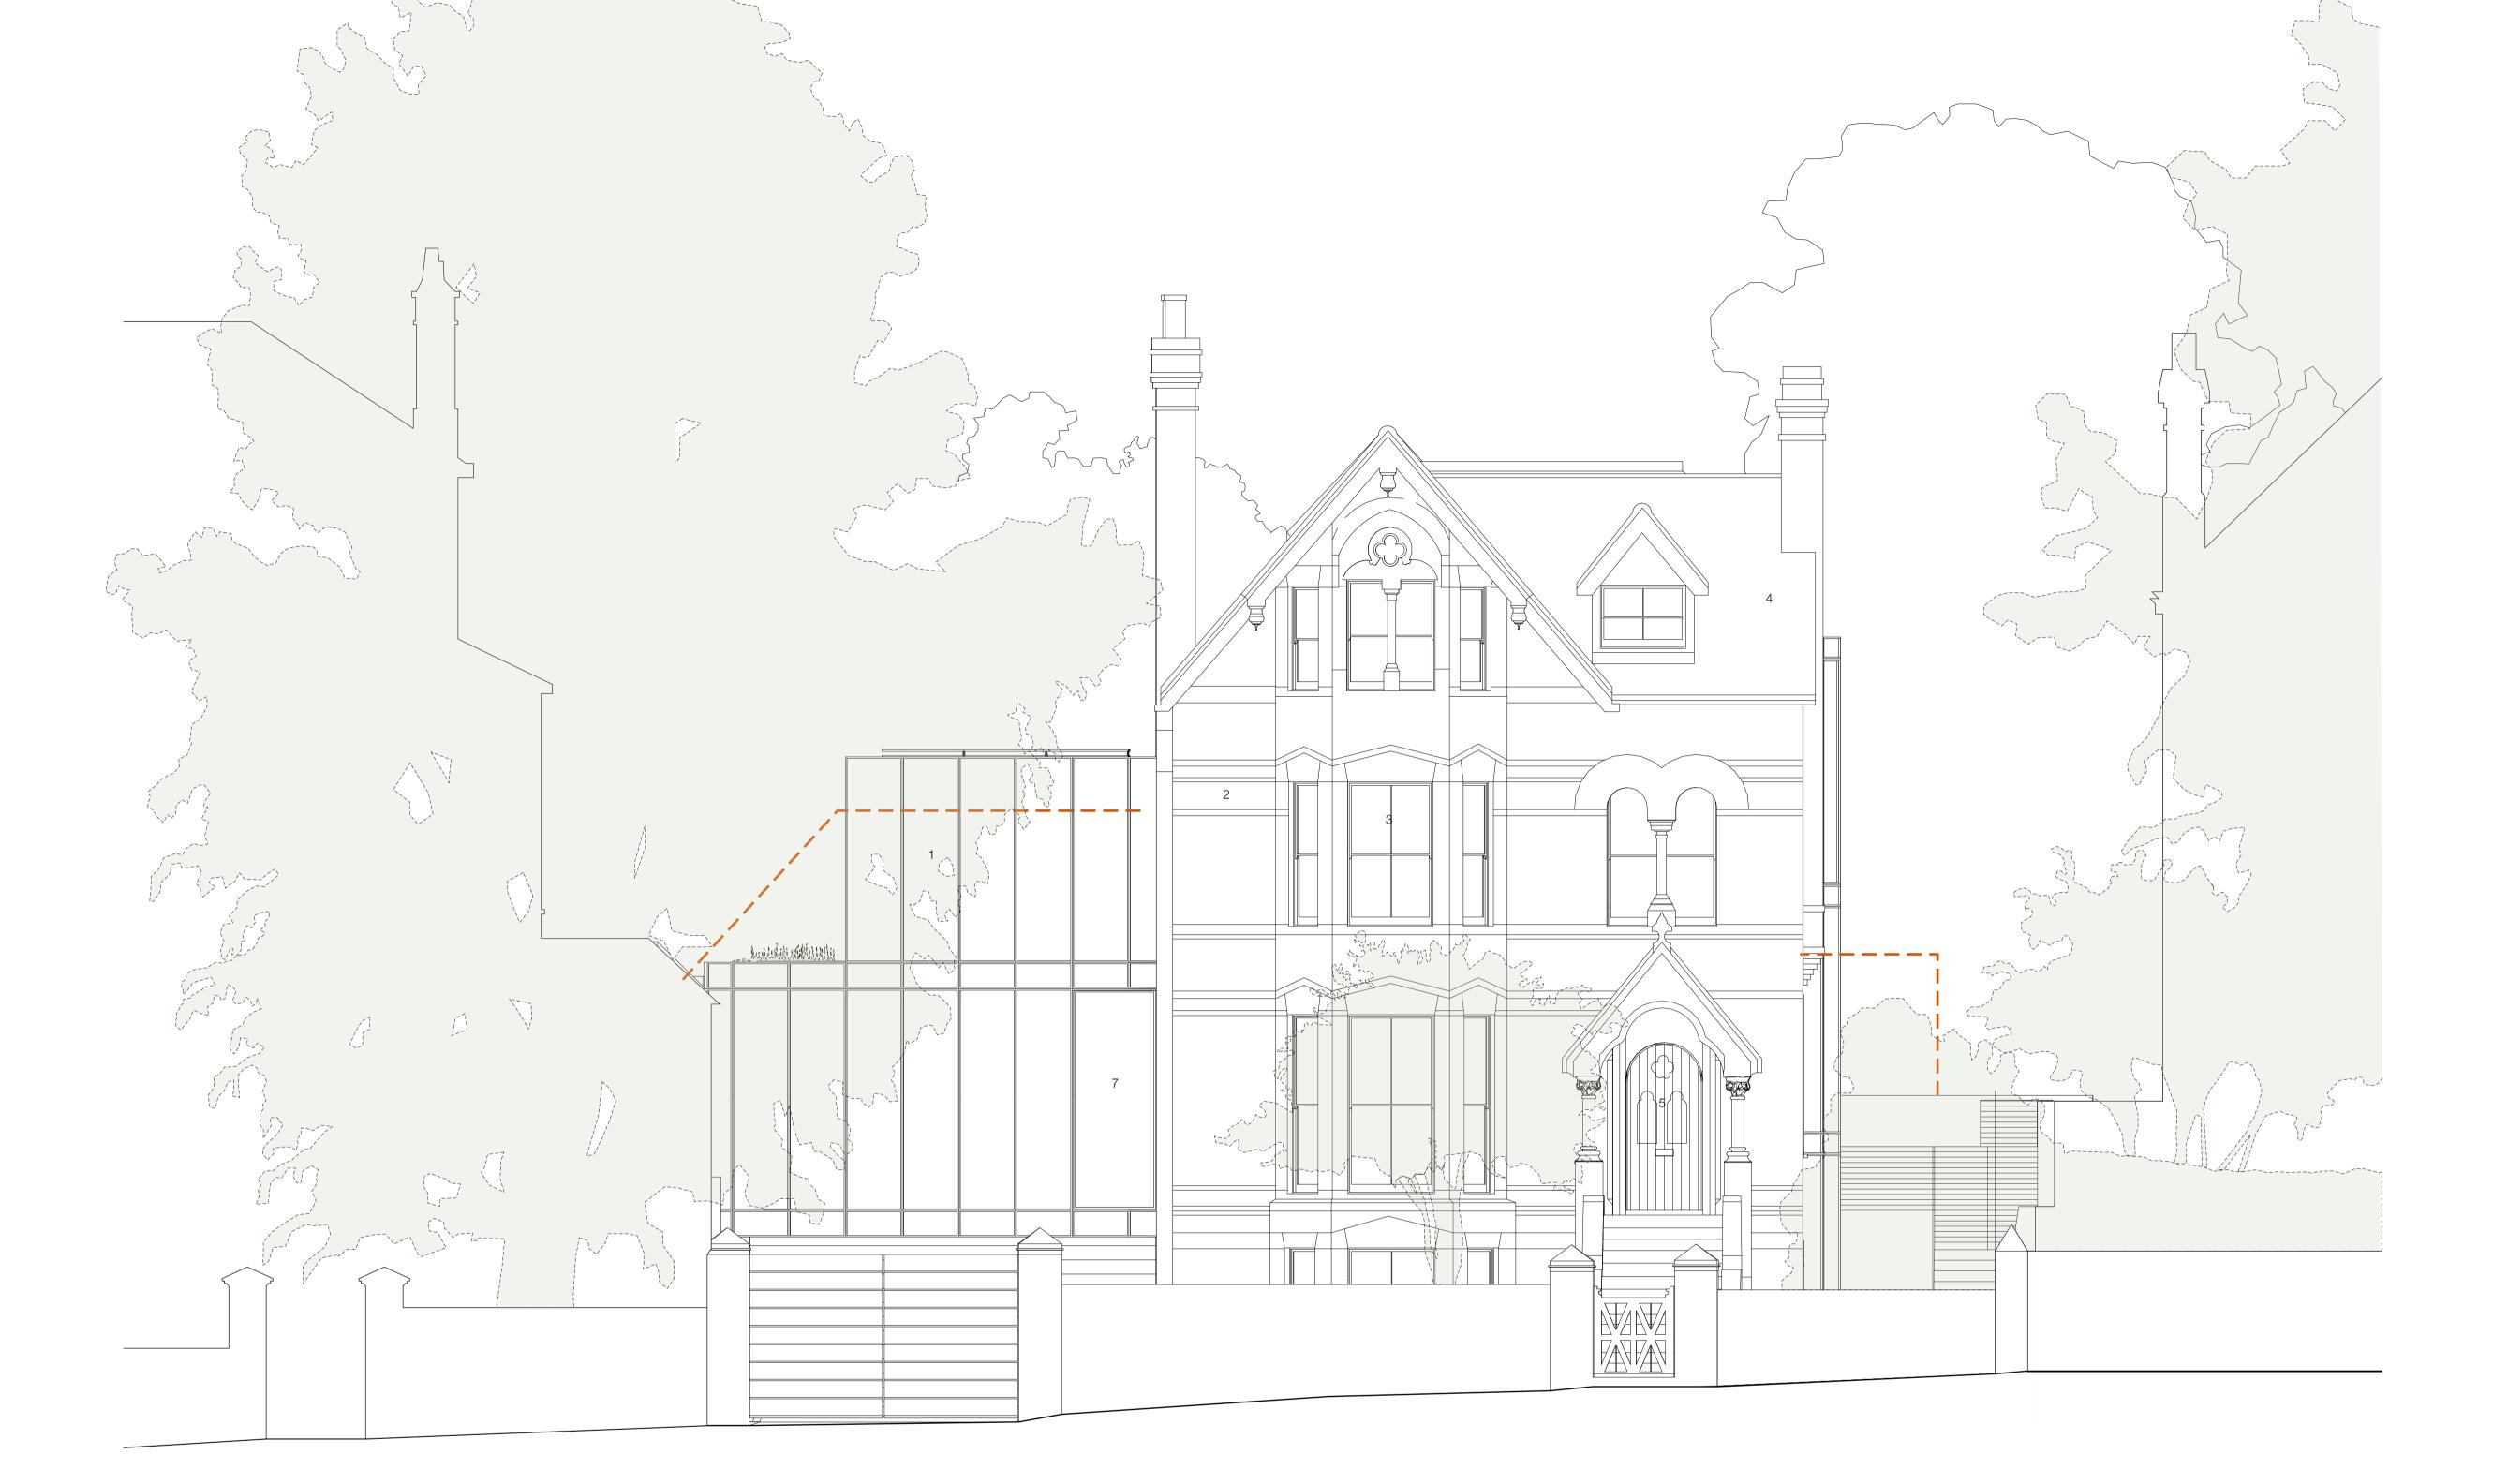

## **Front Elevation**

A Issued for planning description date

63 Loudoun Rd, London NW8 ODQ, UK +44 20 73 72 24 24 barnabygunning.com

0 0.5 1.0 1.5 2.0 2.5 3.0

classic 23 June 2014

site address: 22 Thurlow Road London NW3 5PP

186 Elevation to Thurlow Road Proposed

90 20 21 1:50@A1

PUDDSS: PLANNING

NOTES

KEY

extent of 2011/2012 application

This drawing copyright Barnaby Gunning 2013 Do not scale from this drawing. Dimensions to be verified on site prior to construction. Unless otherwise indicated, all dimensions are in millimetres.

Bronze Panel
Existing brickwork cleaned and repointed
Double glazed windows to match existing
Roof tiles to match existing
Existing front door refurbished
Triple glazed sliding door
Fixed triple glazed window