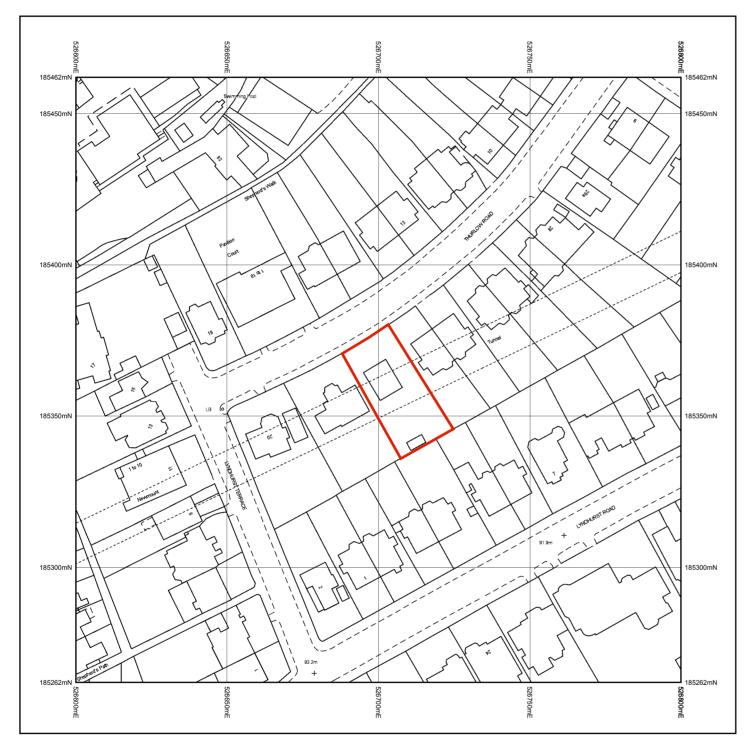

© Crown Copyright and database rights 2014 Ordnance Survey 100048957. The representation of road, track or path is no evidence of a boundary or right of way. The representation of features as lines is no evidence of a property

Supplied by: www.ukmapcentre.com Serial Number: 51461 Centre Coordinates: 526700,185362 Production Date: 18 Jun 2014 10:49