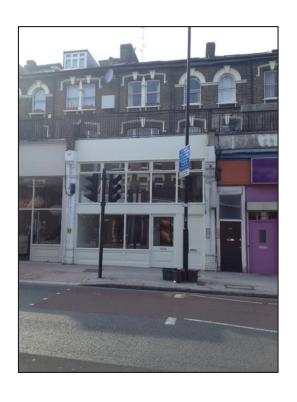

## TUFNELL PARK, LONDON NW5 129 FORTESS ROAD

#### Description

The premises are shortly to be refurbished, to include a new shop front which will provide the following approximate dimensions and floor areas:

Internal Width14ft 3 inches4.36mShop Depth26ft 6 inches8.11mGround Floor Sales440sq ft40.89sq mMezzanine370sq ft34.39sq m