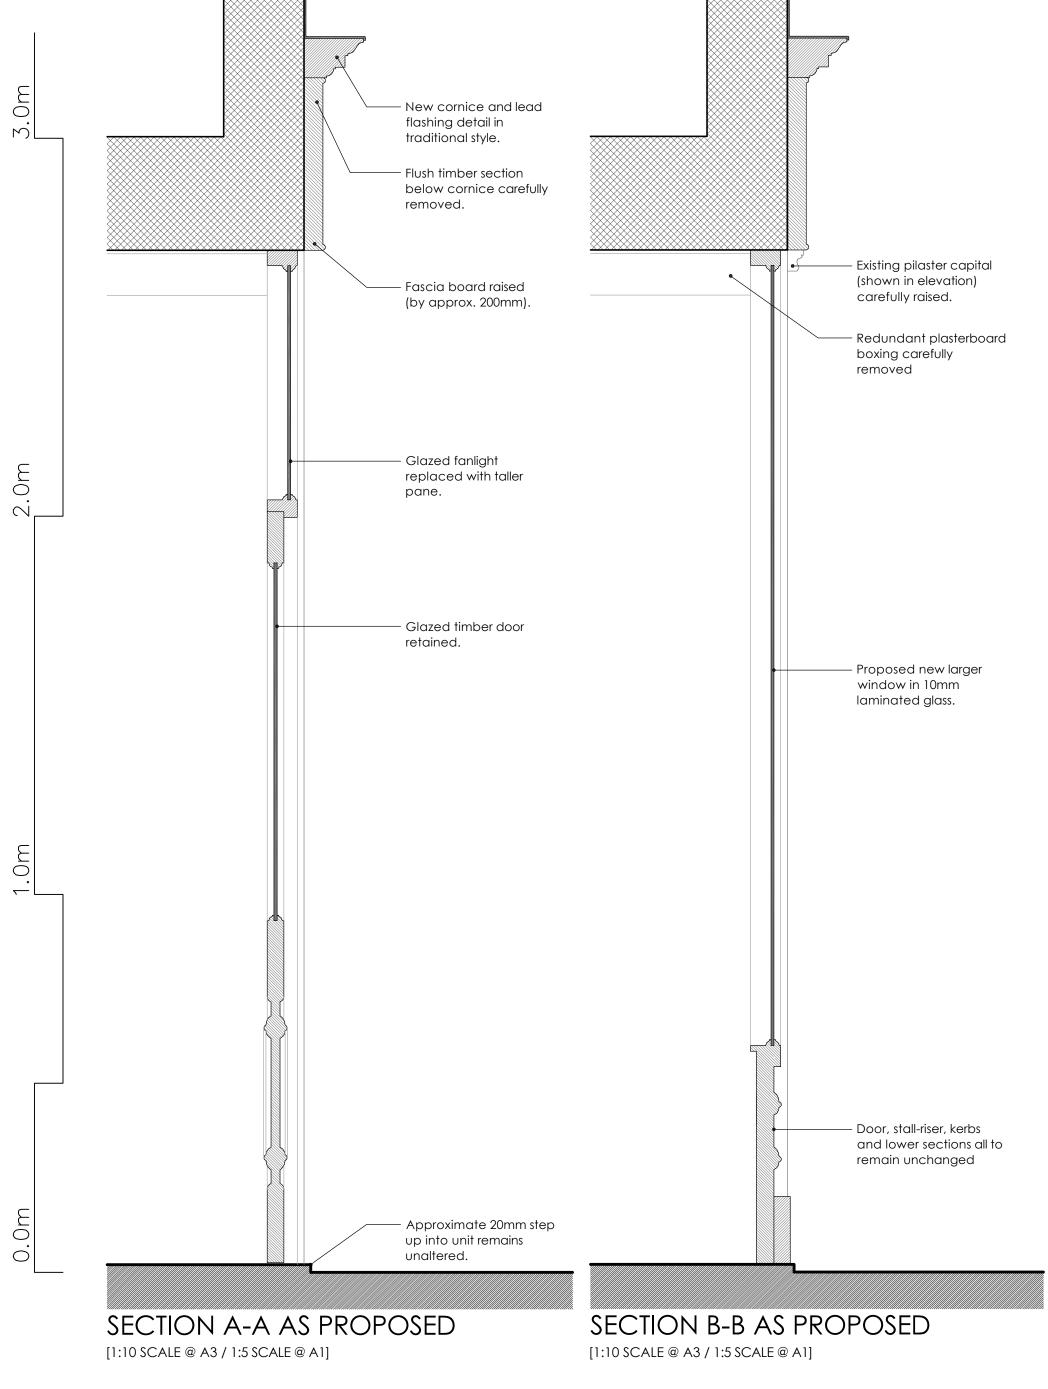

## 37 MONMOUTH STREET ELEVATION AS PROPOSED

[1:50 SCALE @ A3 / 1:25 SCALE @ A1]

| NOTES:                                            | New Shop Front                | Sections A-A & B-B            | Apr' 2014 |                                                                                   |
|---------------------------------------------------|-------------------------------|-------------------------------|-----------|-----------------------------------------------------------------------------------|
| ALL SCALES/DIMENSIONS FOR PLANNING PURPOSES ONLY. | ·                             | as Proposed                   | 1:10 @ A3 | Fresson&Tee                                                                       |
|                                                   | Shaftesbury Covent Garden Ltd | 37 Monmouth Street London WC2 | 22224-P03 | 1 SANDWICH STREET<br>LONDON WCIH 9PF<br>Tel: (020) 7391 7100 Fax: (020) 7391 7121 |