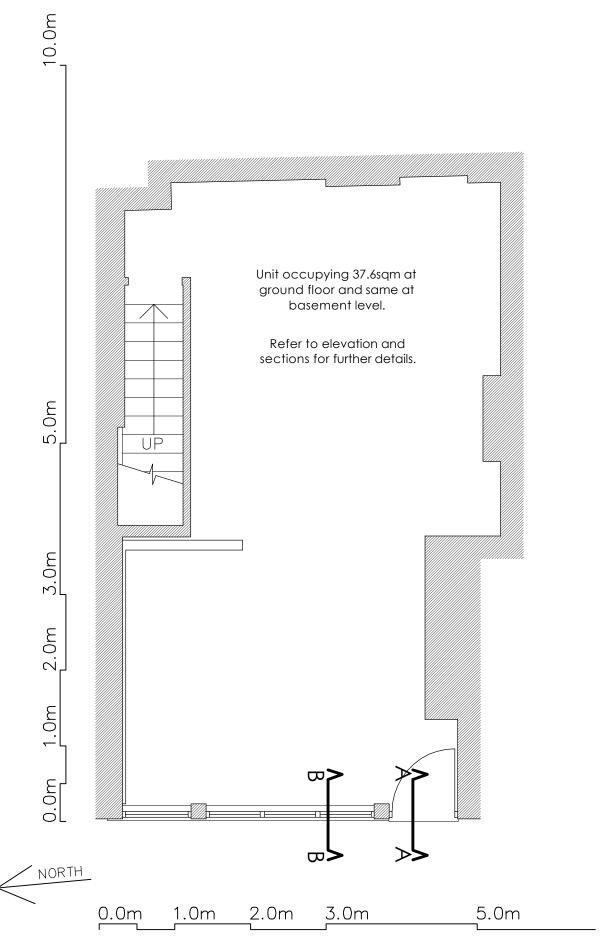

## GROUND FLOOR PLAN AS PROPOSED

[1:50 SCALE @ A3 / 1:25 SCALE @ A1]







## 37 MONMOUTH STREET ELEVATION AS PROPOSED

[1:50 SCALE @ A3 / 1:25 SCALE @ A1]





| NOTES:                                            | New Shop Front                | Sections A-A & B-B            | Apr' 2014 |                                                                                   |
|---------------------------------------------------|-------------------------------|-------------------------------|-----------|-----------------------------------------------------------------------------------|
| ALL SCALES/DIMENSIONS FOR PLANNING PURPOSES ONLY. | ·                             | as Proposed                   | 1:10 @ A3 | Fresson&Tee