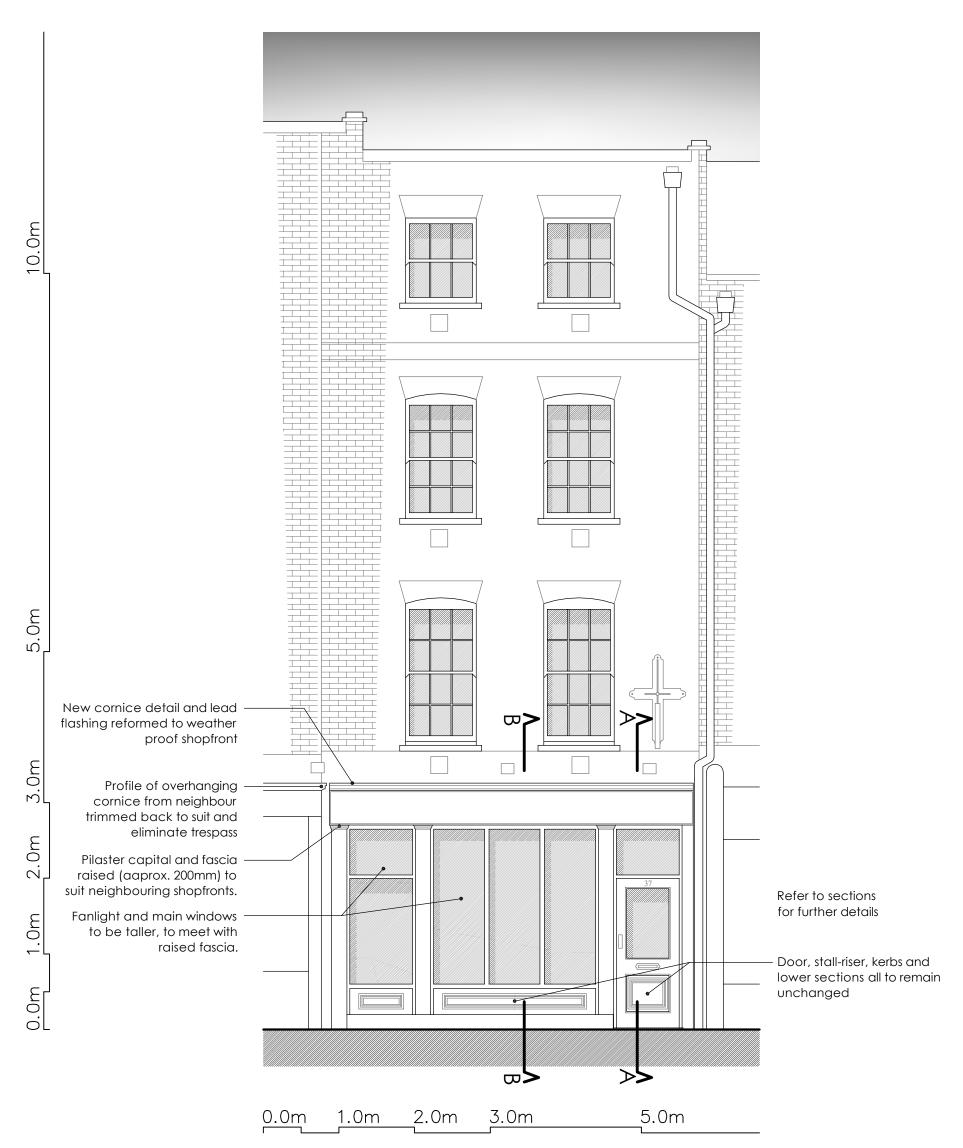

## 37 MONMOUTH STREET ELEVATION AS PROPOSED

[1:50 SCALE @ A3 / 1:25 SCALE @ A1]

| NOTES:                                            | New Shop Front                | Sections A-A & B-B            | Apr' 2014 |                                                                                   |
|---------------------------------------------------|-------------------------------|-------------------------------|-----------|-----------------------------------------------------------------------------------|
| ALL SCALES/DIMENSIONS FOR PLANNING PURPOSES ONLY. | ·                             | as Proposed                   | 1:10 @ A3 | Fresson&Tee                                                                       |
|                                                   | Shaftesbury Covent Garden Ltd | 37 Monmouth Street London WC2 | 22224-P03 | 1 SANDWICH STREET<br>LONDON WCIH 9PF<br>Tel: (020) 7391 7100 Fax: (020) 7391 7121 |