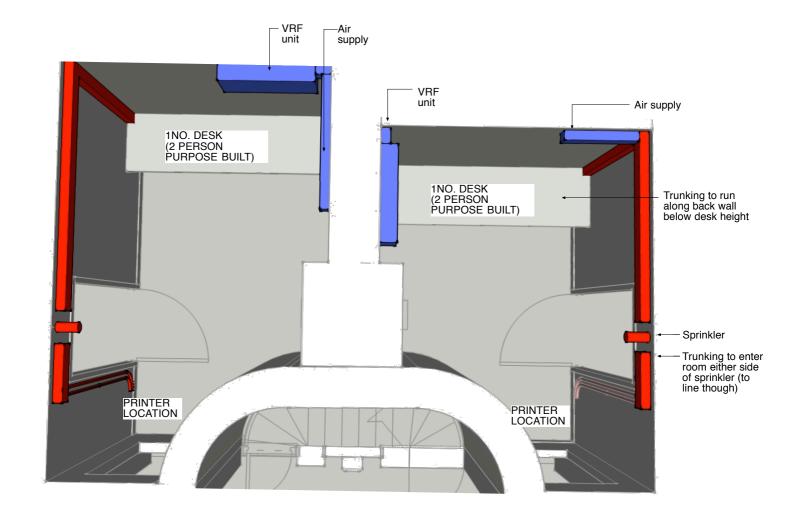

| DO NOT SCALE OFF THIS DRAWING<br>ALL AMBIGUITIES OR DISCREPANCIES TO BE REPORTED TO ARCHITECT BEFORE COMMENCING                                                            | Revisions         |      |                                                    | WELLS                                                                                                                                             |  |    | G Kings Cro            | oss E1 |   |
|----------------------------------------------------------------------------------------------------------------------------------------------------------------------------|-------------------|------|----------------------------------------------------|---------------------------------------------------------------------------------------------------------------------------------------------------|--|----|------------------------|--------|---|
| NOTE: Where trunking continues over riser:  Trunking should be set throughout all offices at right below window cill (around 590mm).  This will allow approx. 340mm height | Date:<br>15.11.12 | Rev: | Details: Trunking route revised as per EEP comment | MACKERETH ARCHITECTS Se SHEPHERD STREET MAYFAIR LONDON W1J 7HP TELEPHONE +44 (0) 20 7495 7055 EMAIL: HQ@WELLSMACKERETH.COM  Status Proper No. 404 |  | RO | oosed SB S<br>OM 7 + 8 |        |   |
| between skirting and trunking to allow an access panel at low level to the riser                                                                                           |                   |      |                                                    |                                                                                                                                                   |  |    | Drawing No. 406        |        | A |