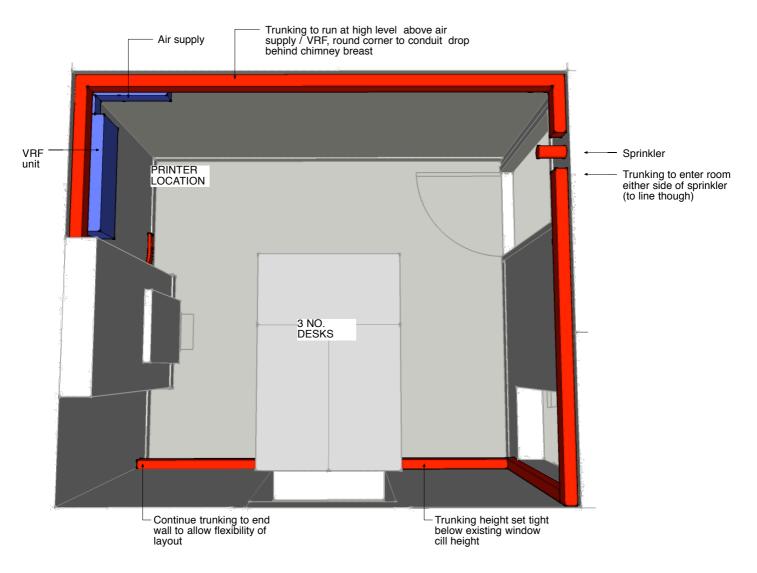

| DO NOT SCALE OFF THIS DRAWING ALL AMBIGUITIES OR DISCREPANCIES TO BE REPORTED TO ARCHITECT BEFORE COMMENCING  Notes  NOTE: Where trunking continues over riser:         | Date: | Rev: | Details: Trunking route revised as per EEP comment | WELLS<br>MACKERE                                                                                               | TOG | G Kings Cr | oss E1                       |                                         |   |
|-------------------------------------------------------------------------------------------------------------------------------------------------------------------------|-------|------|----------------------------------------------------|----------------------------------------------------------------------------------------------------------------|-----|------------|------------------------------|-----------------------------------------|---|
| Trunking should be set throughout all offices at right below window cill (around 590mm). This will allow approx. 340mm height between skirting and trunking to allow an |       |      |                                                    | ARCHITECTS Se SHEPHERD STREET MAYFAIR LONDON W1J7HP TELEPHONE +44 (0)20 7495 7055 EMAIL: HQ@WELLSMACKERETH.COM |     |            | posed SB S<br>OM 1<br>) @ A4 | Service Layout  Creation Date  Nov 2012 |   |
| access panel at low level to the riser                                                                                                                                  |       |      |                                                    | Info Project No. 404                                                                                           |     |            |                              |                                         | A |