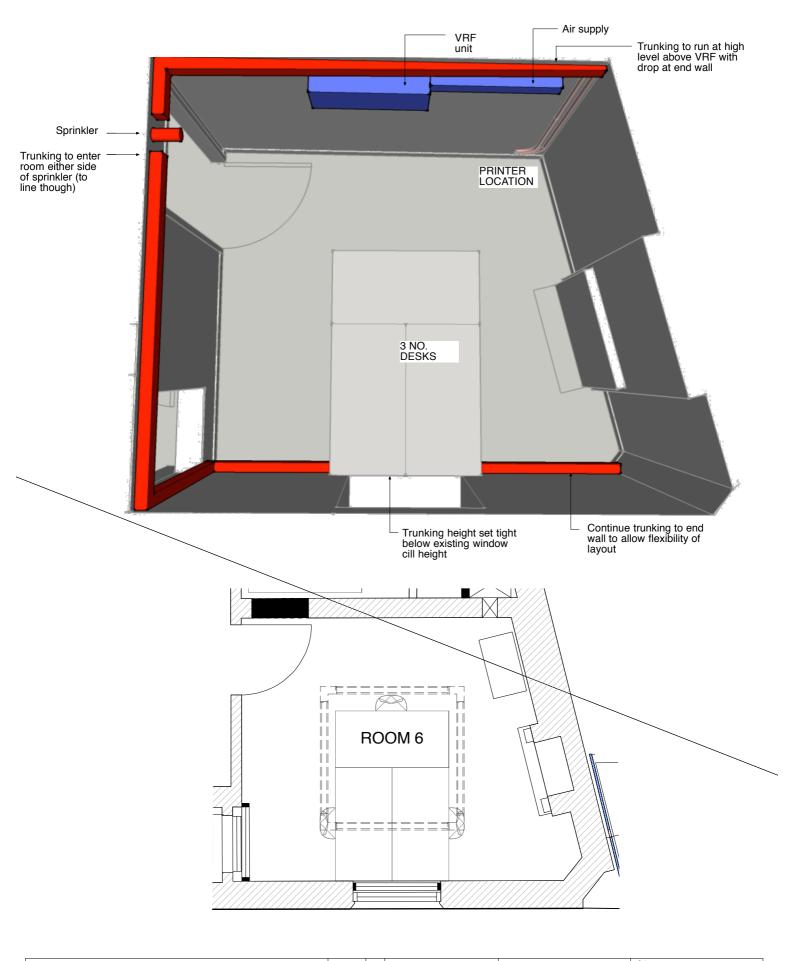

| DO NOT SCALE OFF THIS DRAWING ALL AMBIGUITIES OR DISCREPANCIES TO BE REPORTED TO ARCHITECT BEFORE COMMENCING                                                                                                         | Revisions      |                                                    | WELLS                                                                                                                     |             | TOG | G Kings Cros | ss E1      |   |
|----------------------------------------------------------------------------------------------------------------------------------------------------------------------------------------------------------------------|----------------|----------------------------------------------------|---------------------------------------------------------------------------------------------------------------------------|-------------|-----|--------------|------------|---|
| NOTE: Where trunking continues over riser:  Trunking should be set throughout all offices at right below window cill (around 590mm).  This will allow approx. 340mm height between skirting and trunking to allow an | Date: 15.11.12 | Details: Trunking route revised as per EEP comment | MACKERETH ARCHITECTS Se SHEPHERD STREET MAYFAIR LONDON WIJ 7HP TELEPHONE +44 (0)20 7495 7055 EMAIL: HQ@WELLSMACKERETH.COM |             | RO  | posed SB Se  | ervice Lay |   |
| access panel at low level to the riser                                                                                                                                                                               |                |                                                    | Info                                                                                                                      | Project No. |     | Drawing No.  |            | A |