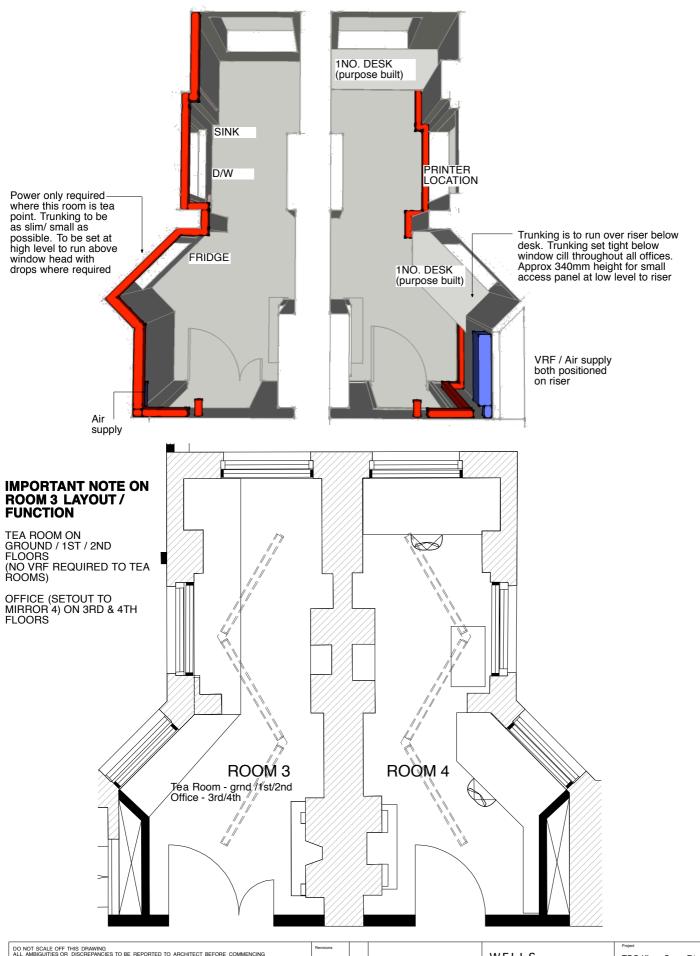

| DO NOT SCALE OFF THIS DRAWING<br>ALL AMBIGUITIES OR DISCREPANCIES TO BE REPORTED TO ARCHITECT BEFORE COMMENCING | Revisions         |           |                                                       | WELLS                                                          |             | TOO  | G Kings Cr             | oss E1                   |          |
|-----------------------------------------------------------------------------------------------------------------|-------------------|-----------|-------------------------------------------------------|----------------------------------------------------------------|-------------|------|------------------------|--------------------------|----------|
| NOTE: Where trunking continues over riser:                                                                      | Date:<br>15.11.12 | Rev:<br>A | Details:<br>Trunking route revised as per EEP comment | MACKERETH ARCHITECTS Se SHEPHERD STREET MAYFAIR LONDON WIJ 7HP |             |      | g Title                |                          |          |
| Trunking should be set throughout all offices at right below window cill (around 590mm).                        |                   |           |                                                       |                                                                |             |      | posed SB 3<br>OM 3 & 4 | SB Service Layout<br>& 4 |          |
| This will allow approx. 340mm height between skirting and trunking to allow an                                  |                   |           |                                                       | TELEPHONE +44 (0) 20 7495 7055<br>EMAIL: HQ@WELLSMACKERETH.COM |             | 1:50 | 0 @ A4                 | Nov 2012                 | 2        |
| access panel at low level to the riser                                                                          |                   |           |                                                       | Status                                                         | Project No. |      | Drawing No.            |                          | Revision |
|                                                                                                                 |                   |           |                                                       | Info                                                           | 404         |      | 403                    |                          | Α        |
|                                                                                                                 |                   |           |                                                       |                                                                |             |      |                        |                          |          |

NOTE: DESK LAYOUT WILL VARY FROM GROUND FLOOR TO UPPER FLOORS

IN GROUND FLOOR MANAGEMENT OFFICE DESK WILL BE BUILT ALONG LONG WALL WHERE 2NO. LOOSE DESKS ARE CURRENTLY SHOWN

## LAYOUT SHOWN ABOVE WILL BE TYPICAL

| DO NOT SCALE OFF THIS DRAWING ALL AMBIGUITIES OR DISCREPANCIES TO BE REPORTED TO ARCHITECT BEFORE COMMENCING                                                                                                                                                | Revisions |      |          | WFLLS                                                                                        | Project             |                              |  |  |  |
|-------------------------------------------------------------------------------------------------------------------------------------------------------------------------------------------------------------------------------------------------------------|-----------|------|----------|----------------------------------------------------------------------------------------------|---------------------|------------------------------|--|--|--|
| NOTE: Where trunking continues over riser:  Trunking should be set throughout all offices at right below window cill (around 590mm).  This will allow approx. 340mm height between skirting and trunking to allow an access panel at low level to the riser | Date:     | Rev: | Details: | MACKERE ARCHITECTS Se SHEPHERD STRE MAYFAIR LONDON W1J 7HP TELEPHONE +44 (0 EMAIL: HQ@WELLSM | ET<br>)20 7495 7055 | Prop<br>ROC<br>Scale<br>1:50 |  |  |  |