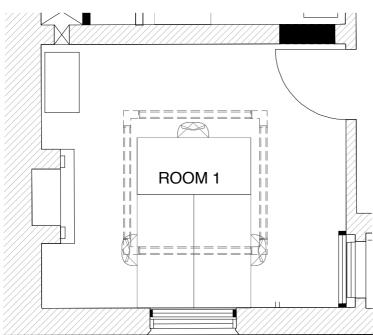

| DO NOT SCALE OFF THIS DRAWING ALL AMBIGUITIES OR DISCREPANCIES TO BE REPORTED TO ARCHITECT BEFORE COMMENCING  Notes  NOTE: Where trunking continues over riser:         | Date: | Rev: | Details: Trunking route revised as per EEP comment | WELLS<br>MACKERE                                                                                               | TOG | G Kings Cr | oss E1                       |                                         |   |
|-------------------------------------------------------------------------------------------------------------------------------------------------------------------------|-------|------|----------------------------------------------------|----------------------------------------------------------------------------------------------------------------|-----|------------|------------------------------|-----------------------------------------|---|
| Trunking should be set throughout all offices at right below window cill (around 590mm). This will allow approx. 340mm height between skirting and trunking to allow an |       |      |                                                    | ARCHITECTS Se SHEPHERD STREET MAYFAIR LONDON W1J7HP TELEPHONE +44 (0)20 7495 7055 EMAIL: HQ@WELLSMACKERETH.COM |     |            | posed SB S<br>OM 1<br>) @ A4 | Service Layout  Creation Date  Nov 2012 |   |
| access panel at low level to the riser                                                                                                                                  |       |      |                                                    | Info Project No. 404                                                                                           |     |            |                              |                                         | A |