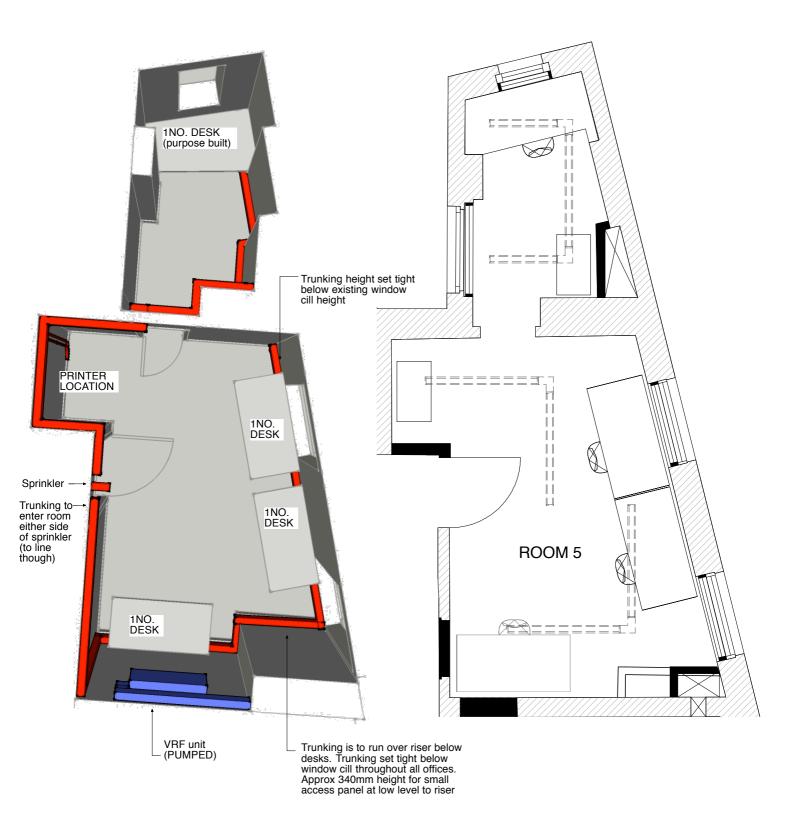

| DO NOT SCALE OFF THIS DRAWING ALL AMBIGUITIES OR DISCREPANCIES TO BE REPORTED TO ARCHITECT BEFORE COMMENCING                                                                                                         | Revisions      |                                                    | WELLS                                                                                                                     |             | TOG | G Kings Cros | ss E1      |   |
|----------------------------------------------------------------------------------------------------------------------------------------------------------------------------------------------------------------------|----------------|----------------------------------------------------|---------------------------------------------------------------------------------------------------------------------------|-------------|-----|--------------|------------|---|
| NOTE: Where trunking continues over riser:  Trunking should be set throughout all offices at right below window cill (around 590mm).  This will allow approx. 340mm height between skirting and trunking to allow an | Date: 15.11.12 | Details: Trunking route revised as per EEP comment | MACKERETH ARCHITECTS Se SHEPHERD STREET MAYFAIR LONDON WIJ 7HP TELEPHONE +44 (0)20 7495 7055 EMAIL: HQ@WELLSMACKERETH.COM |             | RO  | posed SB Se  | ervice Lay |   |
| access panel at low level to the riser                                                                                                                                                                               |                |                                                    | Info                                                                                                                      | Project No. |     | Drawing No.  |            | A |