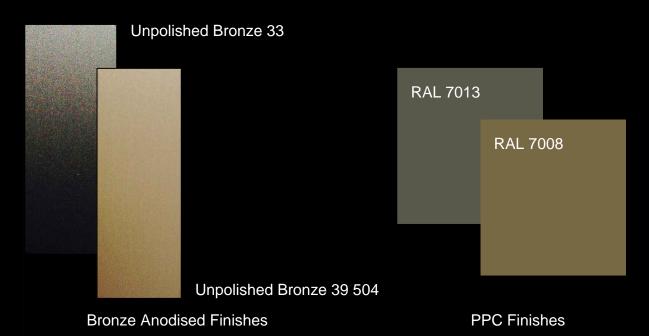

## Cartwright Gardens: Window / Door Finishes

LG to 1st Floor: Frame, laser cut screen: Unpolished Bronze 39 504

Opening casement frame and solid infill, Transom: Unpolished bronze 33

Frame, laser cut screen: RAL 7008 'Khaki Grey'

Opening casement frame and solid infill, Transom: RAL 7013 'Brown Grey'

Upper floors: