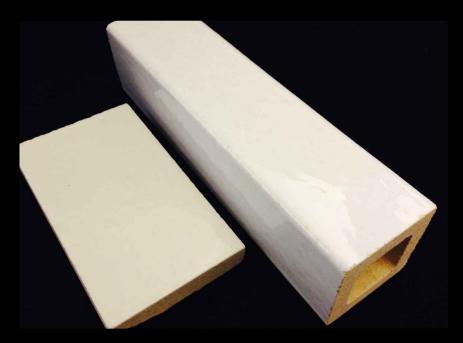

#### Cartwright Gardens: Mansard Terracotta Tiles

NBK glazed terracotta tiles and baguettes laid vertially and alternately
Tiles: 265mm wide x 1130mm high x 30mm thick. Colour ref: Cream White
Baguettes: 50mm wide x 70mm deep. Colour ref: Signal White