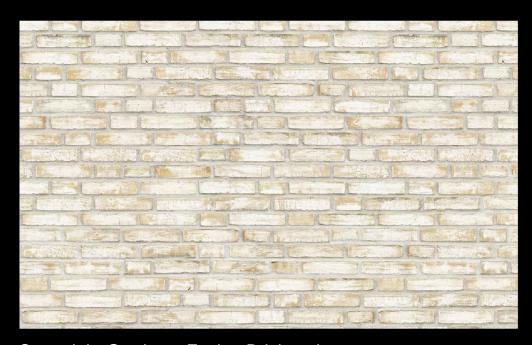

# Cartwright Gardens: Facing Brickwork

Petersen Tegl D71 waterstruck brick

Jointing to be 5mm recessed with a light grey mortar ( Euromix M3WLK34)