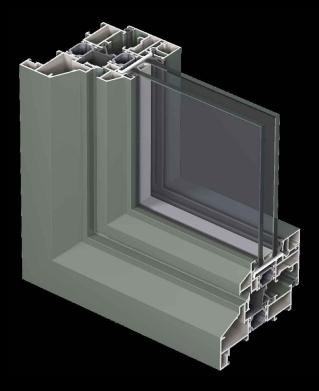

## Cartwright Gardens: Windows

Reynaers type CS38HI

Cartwright Gardens: Curtain Walling

Schucco type FW50