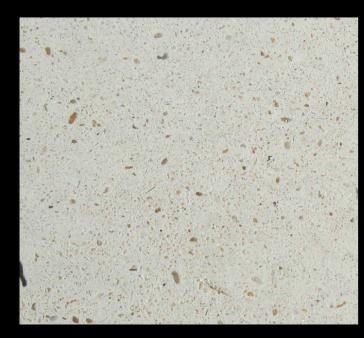

### Cartwright Gardens: Cast Stone

Cast stone to all sills, soffits and stone facades to comprise an aggregate mix of wet-cast concrete mix of Cotswold gravel with 50%:50% mix of Cotswold and Dolomite sands and white cement with an acid etched surface finish with a light grey mortar (Euromix M3WLK34)