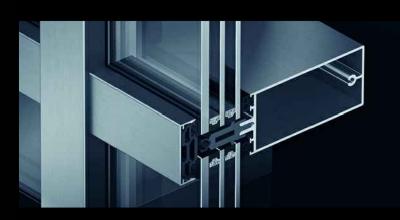

## Cartwright Gardens: Windows

Reynaers type CS38HI

Cartwright Gardens: Curtain Walling

Schucco type FW50