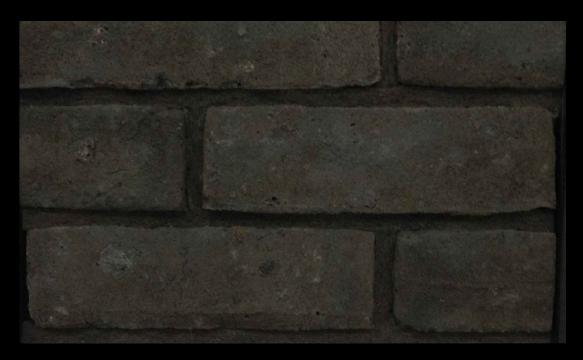

Leigh Street: Facing Brickwork

Fairfield Lane Anthracite Facings

Jointing to be 5mm recessed with a dark mortar ( Euromix M3PNNFC999) from first to fifth floor.

Light mortar ( Euromix E180) above

Leigh Street: Cast Stone