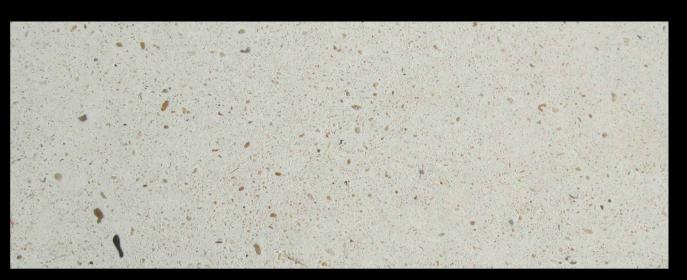

Cast stone to all sills, soffits and stone facades with an aggregate mix of wet-cast concrete mix of Cotswold gravel and a 50%:50% mix of Cotswold and Dolomite sands and white cement with an acid etched surface finish with a light grey mortar ( Euromix M3WLK34).