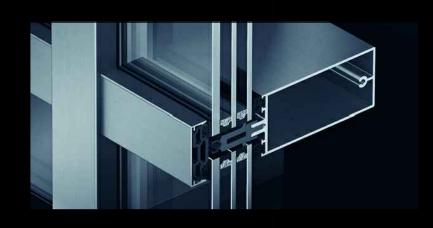

Leigh Street: Windows
Idealcombi type Futura Upper Floors

Leigh Street: Curtain Walling
Schucco type FW50 Ground Floor

Unpolished Bronze 39 504

**Bronze Anodised Finish** 

**RAL 7032** 

**PPC Finishes** 

Leigh Street: Window / Door Finishes