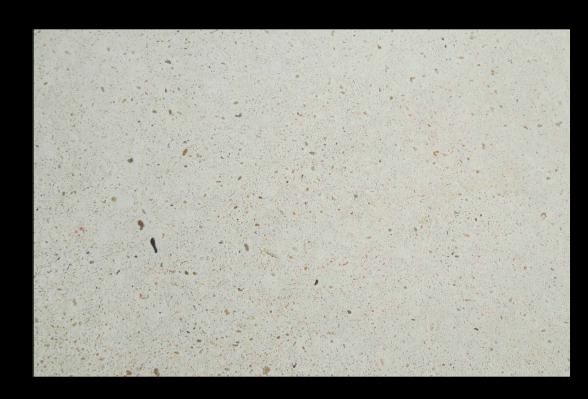

Sandwich Street Main Building: **Curtain Walling** Schucco type FW50 Ground Floor

Sandwich Street Main Building: Cast Stone Cast stone to all sills, soffits and stone facades with an aggregate mix of wet-cast concrete mix of Cotswold gravel and a 50%:50% mix of Cotswold and Dolomite sands and white cement with an acid etched surface finis h