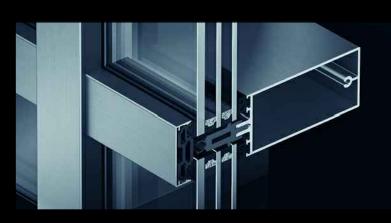

Sandwich Street Main Building: **Curtain Walling** Schucco type FW50 Ground Floor

Sandwich Street Main Building: Cast Stone Cast stone to all sills, soffits and stone facades with an aggregate mix of wet-cast concrete mix of Cotswold gravel and a 50%:50% mix of Cotswold and Dolomite sands and white cement with an acid etched surface finis h