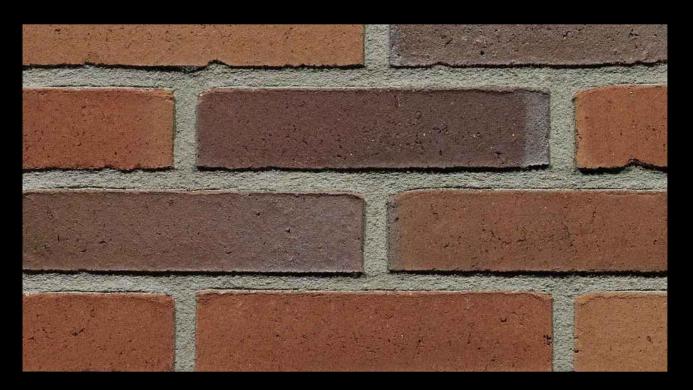

### Sandwich Street Main Building: Facing Brickwork Wienerberger Ashley Red Multi brickwok with a 2mm recessed joint with coloured natural mortart (Tarmac Y113)

Sandwich Street Main Building: Window Rationel Aldus