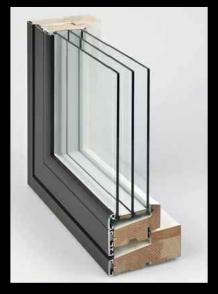

### Sandwich Street Main Building: Facing Brickwork Wienerberger Ashley Red Multi brickwok with a 2mm recessed joint with coloured natural mortart (Tarmac Y113)

Sandwich Street Main Building: Window Rationel Aldus