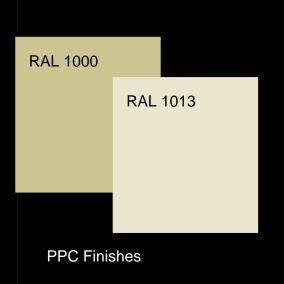

### Sandwich Street Main Building: Windows / Doors

Ground / Lower Ground Floors: Upper floors:

Window frames and spandrels Unpolished Bronze 39 504 Window frames: RAL 1013 'Oyster White' Laser cut vent grilles: RAL 1000 'Green Beige'