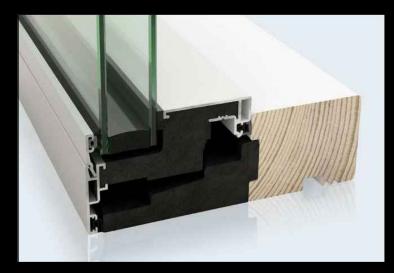

Sandwich Street Townhouse: Mansard VieoZinc standing seam rainscreen cladding

Sandwich Street Townhouse: Windows Idealcombi type Futura

Unpolishe
Bronze Anodised Finish

Unpolished Bronze 39 504

PPC Finishes

Sandwich Street Townhouse: Windows / Doors

Ground Floor: Unpolished Bronze 39 504
Upper floors: RAL 1013 'Oyster White'

**RAL 1013**