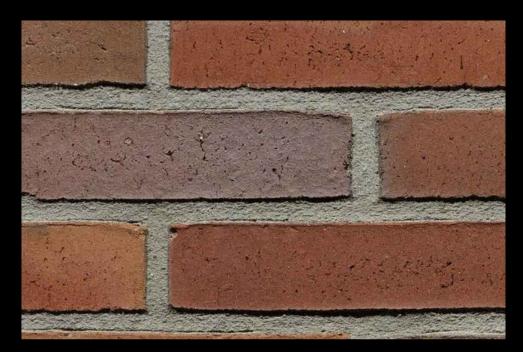

Sandwich Street Townhouse: Facing Brickwork
Wienerberger Ashley Red Multi

Jointing to be flush with a natural mortar

Sandwich Street Townhouse: Cast Stone
Cast stone to all sills, soffits and stone facades with an aggregate mix of
wet-cast concrete mix of Cotswold gravel and a 50%:50% mix of Cotswold
and Dolomite sands and white cement with an acid etched surface finis h