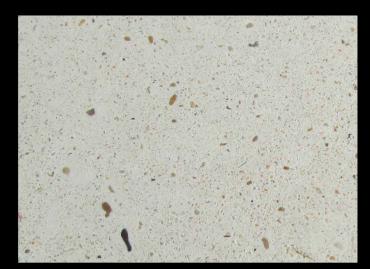

Sandwich Street Townhouse: Facing Brickwork
Wienerberger Ashley Red Multi

Jointing to be flush with a natural mortar

Sandwich Street Townhouse: Cast Stone
Cast stone to all sills, soffits and stone facades with an aggregate mix of
wet-cast concrete mix of Cotswold gravel and a 50%:50% mix of Cotswold
and Dolomite sands and white cement with an acid etched surface finis h