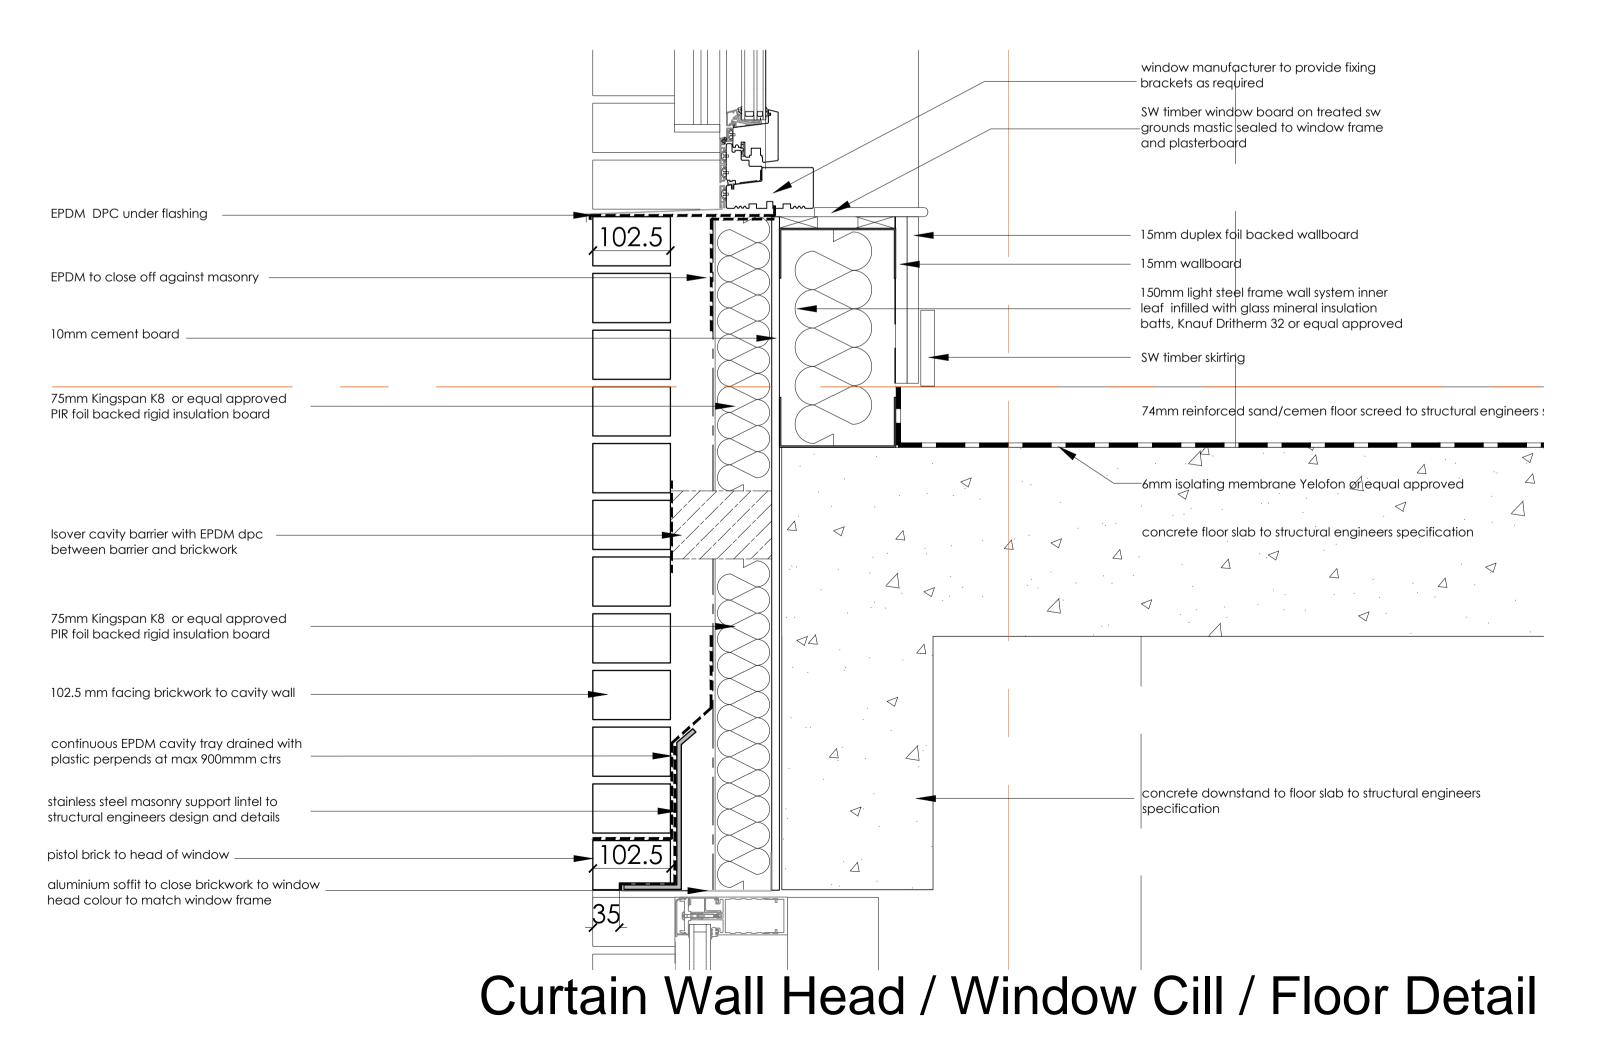

## Curtain Wall Head / Window Cill / Floor Detail

©2012 RPS Group

<u>No</u>

This drawing has been prepared in accordance with the scope of RPS's
appointment with its client and is subject to the terms and conditions of that
appointment. RPS accepts no liability for any use of this document other than
by its client and only for the purposes for which it was prepared and provided.

If received electronically it is the recipients responsibility to print to correct scale. Only written dimensions should be used.

| Α   | Details developed                             | 05.06.2014 | KDR     |         |
|-----|-----------------------------------------------|------------|---------|---------|
| Rev | Description                                   | Date       | Initial | Checked |
|     |                                               |            |         |         |
|     | For guidance only. Do not scale off this draw | -          |         |         |

| 1:20 - | <b>1111111</b><br>0 20 |                | 111111111<br>400mm | 1111111111<br>600mm | 800mm | 111111111<br>1000 | 11111111111111111111111111111111111111 | 111111 | 11111111111111111111111111111111111111 | 111111 | 111111111<br>0 2000 |
|--------|------------------------|----------------|--------------------|---------------------|-------|-------------------|----------------------------------------|--------|----------------------------------------|--------|---------------------|
| 1:100- |                        | 1m             | 2m                 | 3m                  | 4m    | 5m                | 6m                                     | 7m     | 8m                                     | 9r     | n 10n               |
| 1:50 - | ,<br>,                 | $\top$         | 1m                 |                     | 2m    |                   | 3m                                     |        | 4m                                     |        | 5                   |
| 1:5 -  | Ŏ                      | . I . <i>.</i> | 100mm              |                     | 200mm |                   | 300mm                                  | l      | 400mm                                  |        | 500m                |