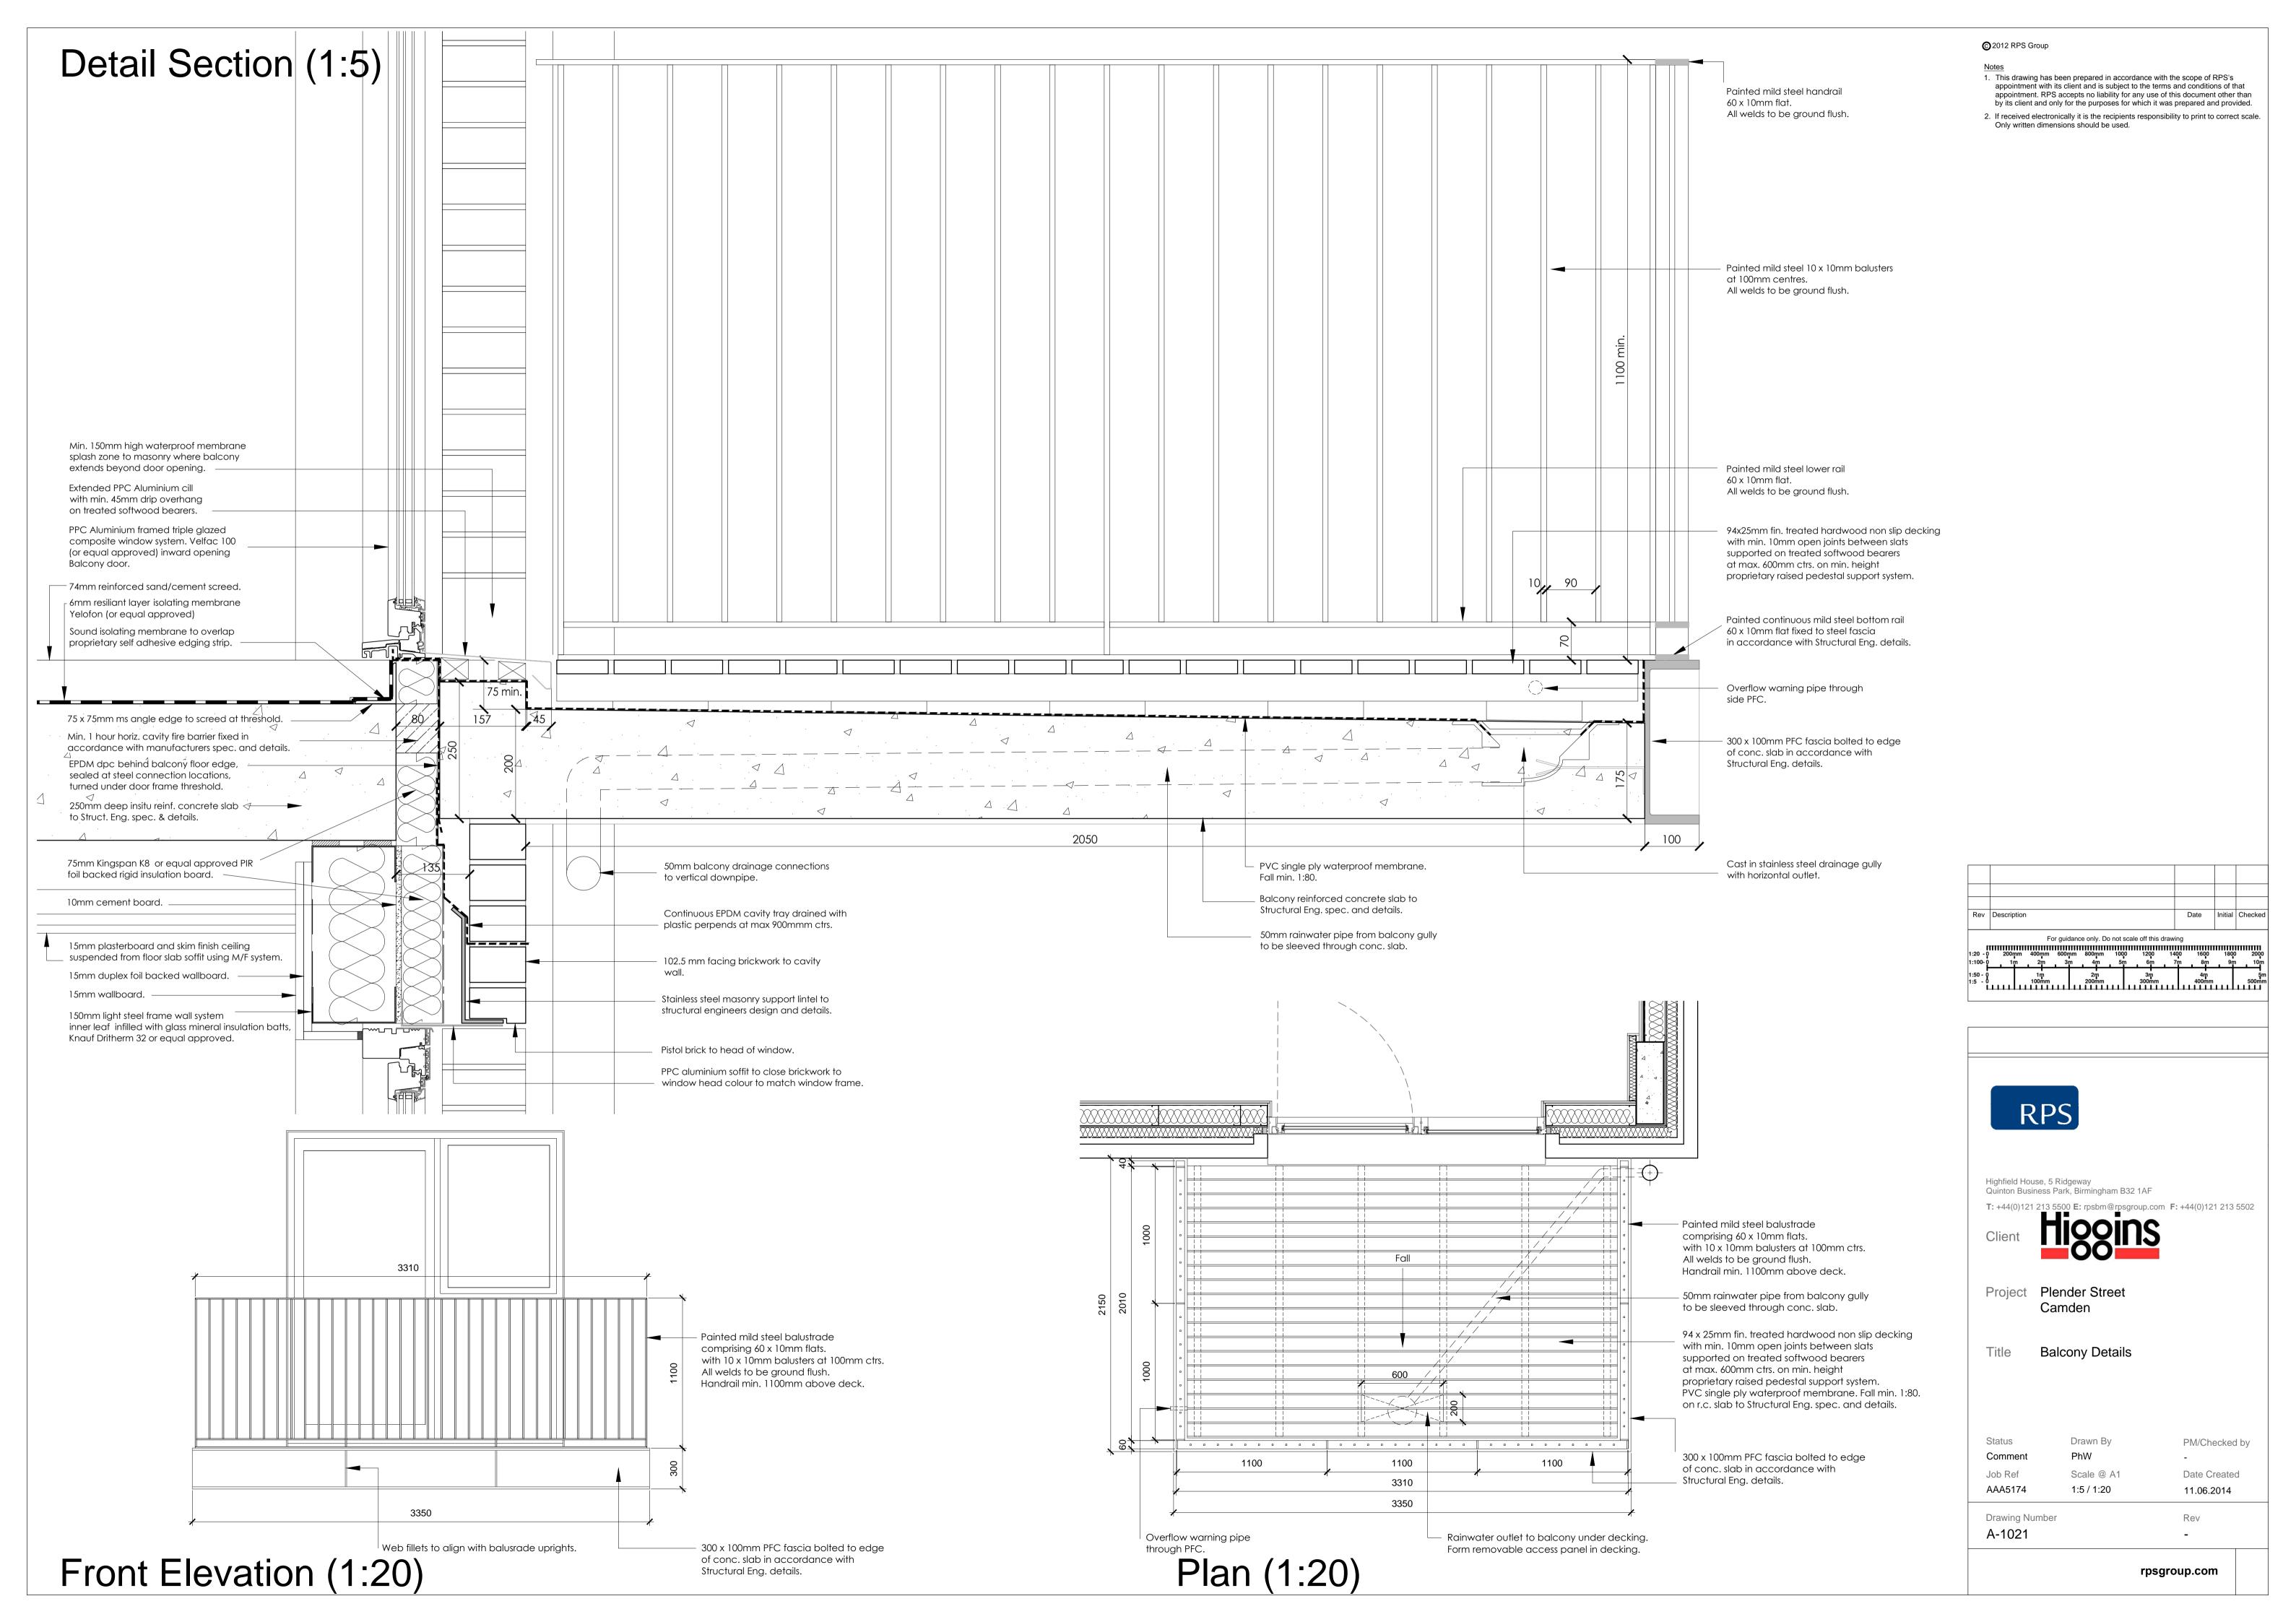

## Curtain Wall Cill Detail

Ground Floor Shear Wall

©2012 RPS Group

Note:

This drawing has been prepared in accordance with the scope of RPS's
appointment with its client and is subject to the terms and conditions of that
appointment. RPS accepts no liability for any use of this document other than
by its client and only for the purposes for which it was prepared and provided.

If received electronically it is the recipients responsibility to print to correct scale. Only written dimensions should be used.

| Α   | Notes expanded                                | 05.06.2014 | KDR     |         |
|-----|-----------------------------------------------|------------|---------|---------|
| Rev | Description                                   | Date       | Initial | Checked |
| n   | For guidance only. Do not scale off this draw | -          |         |         |

| 1:100- 0            | , 1 | m 2   | 2m 3           | 3m    | 4m         | 5m | 6n         | n 7      | m 8       | m 9 | m 10      |
|---------------------|-----|-------|----------------|-------|------------|----|------------|----------|-----------|-----|-----------|
| 1:50 - 0<br>1:5 - 0 |     |       | m<br>)mm       |       | 2m<br>00mm |    | 3m<br>300n | ı<br>nm  | 4i<br>400 |     | 5<br>500m |
| 1:5 - 0<br>L        | ш   | تنبيا | <del>"""</del> | تئييا | ш          | щ  |            | <u> </u> | تتبيا     |     | 1111      |
|                     |     |       |                |       |            |    |            |          |           |     |           |

Highfield House, 5 Ridgeway Quinton Business Park, Birmingham B32 1AF

T: +44(0)121 213 5500 E: rpsbm@rpsgroup.com

Project Plender Street Camden

Fitle Wall and Partition Junction Details Sections

| Status  | Drawn By   | PM/Checked by |
|---------|------------|---------------|
| Comment | KDR        | -             |
| Job Ref | Scale @ A1 | Date Created  |
| AAA5174 | 1:5        | 16.05.2014    |

Drawing Number A-1011

Α\_\_\_\_

rpsgroup.com