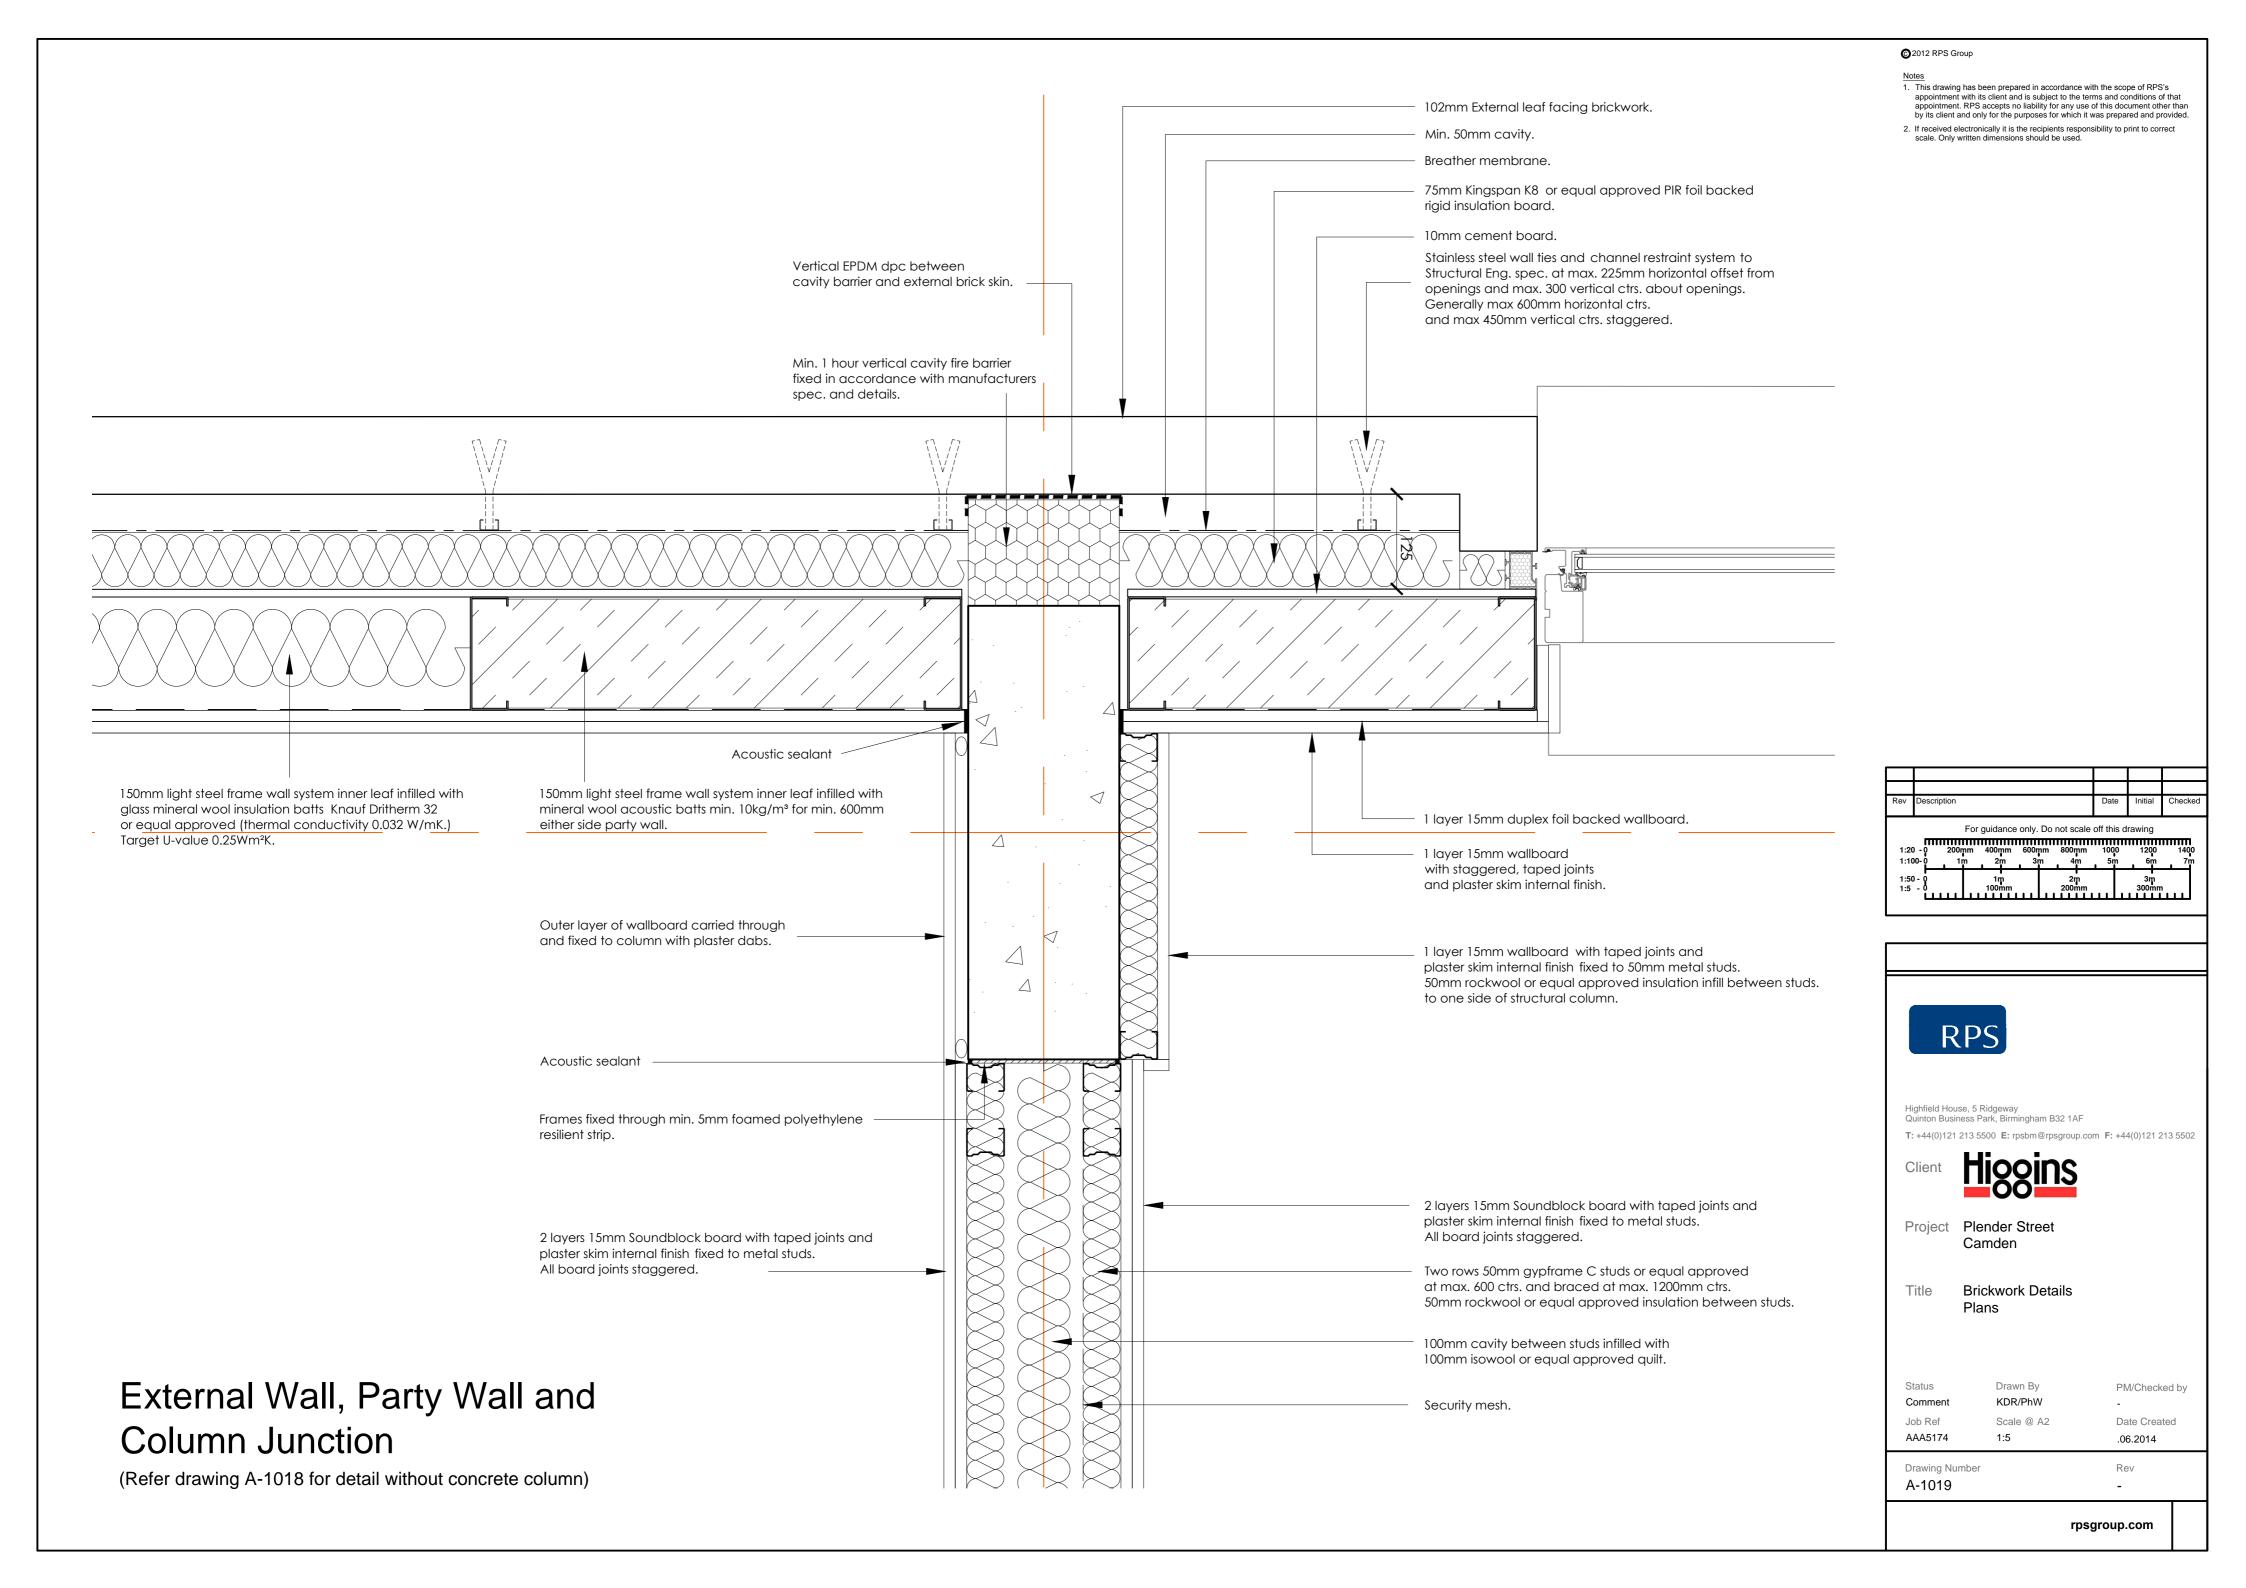

## Curtain Wall Head / Window Cill / Floor Detail

©2012 RPS Group

<u>No</u>

This drawing has been prepared in accordance with the scope of RPS's
appointment with its client and is subject to the terms and conditions of that
appointment. RPS accepts no liability for any use of this document other than
by its client and only for the purposes for which it was prepared and provided.

If received electronically it is the recipients responsibility to print to correct scale. Only written dimensions should be used.

| Α   | Details developed                             | 05.06.2014 | KDR     |         |
|-----|-----------------------------------------------|------------|---------|---------|
| Rev | Description                                   | Date       | Initial | Checked |
|     |                                               |            |         |         |
|     | For guidance only. Do not scale off this draw | -          |         |         |

| 1:20 - | <b>1111111</b><br>0 20 |                | 111111111<br>400mm | 1111111111<br>600mm | 800mm | 111111111<br>1000 | 11111111111111111111111111111111111111 | 111111 | 11111111111111111111111111111111111111 | 111111 | 111111111<br>0 2000 |
|--------|------------------------|----------------|--------------------|---------------------|-------|-------------------|----------------------------------------|--------|----------------------------------------|--------|---------------------|
| 1:100- |                        | 1m             | 2m                 | 3m                  | 4m    | 5m                | 6m                                     | 7m     | 8m                                     | 9r     | n 10n               |
| 1:50 - | ,<br>,                 | $\top$         | 1m                 |                     | 2m    |                   | 3m                                     |        | 4m                                     |        | 5                   |
| 1:5 -  | Ŏ                      | . I . <i>.</i> | 100mm              |                     | 200mm |                   | 300mm                                  | l      | 400mm                                  |        | 500m                |

Highfield House, 5 Ridgeway Quinton Business Park, Birmingham B32 1AF

T: +44(0)121 213 5500 E: rpsbm@rpsgroup.com F: +44(0)121 21

Project Plender Street Camden

Title Wall and Partition Junction Details Sections

| Status  | Drawn By | PM/Checked by |
|---------|----------|---------------|
| Comment | KDR      | -             |

Job Ref Scale @ A1
AAA5174 1:5

Drawing Number Rev
A-1012 A

rpsgroup.com

Date Created

16.05.2014