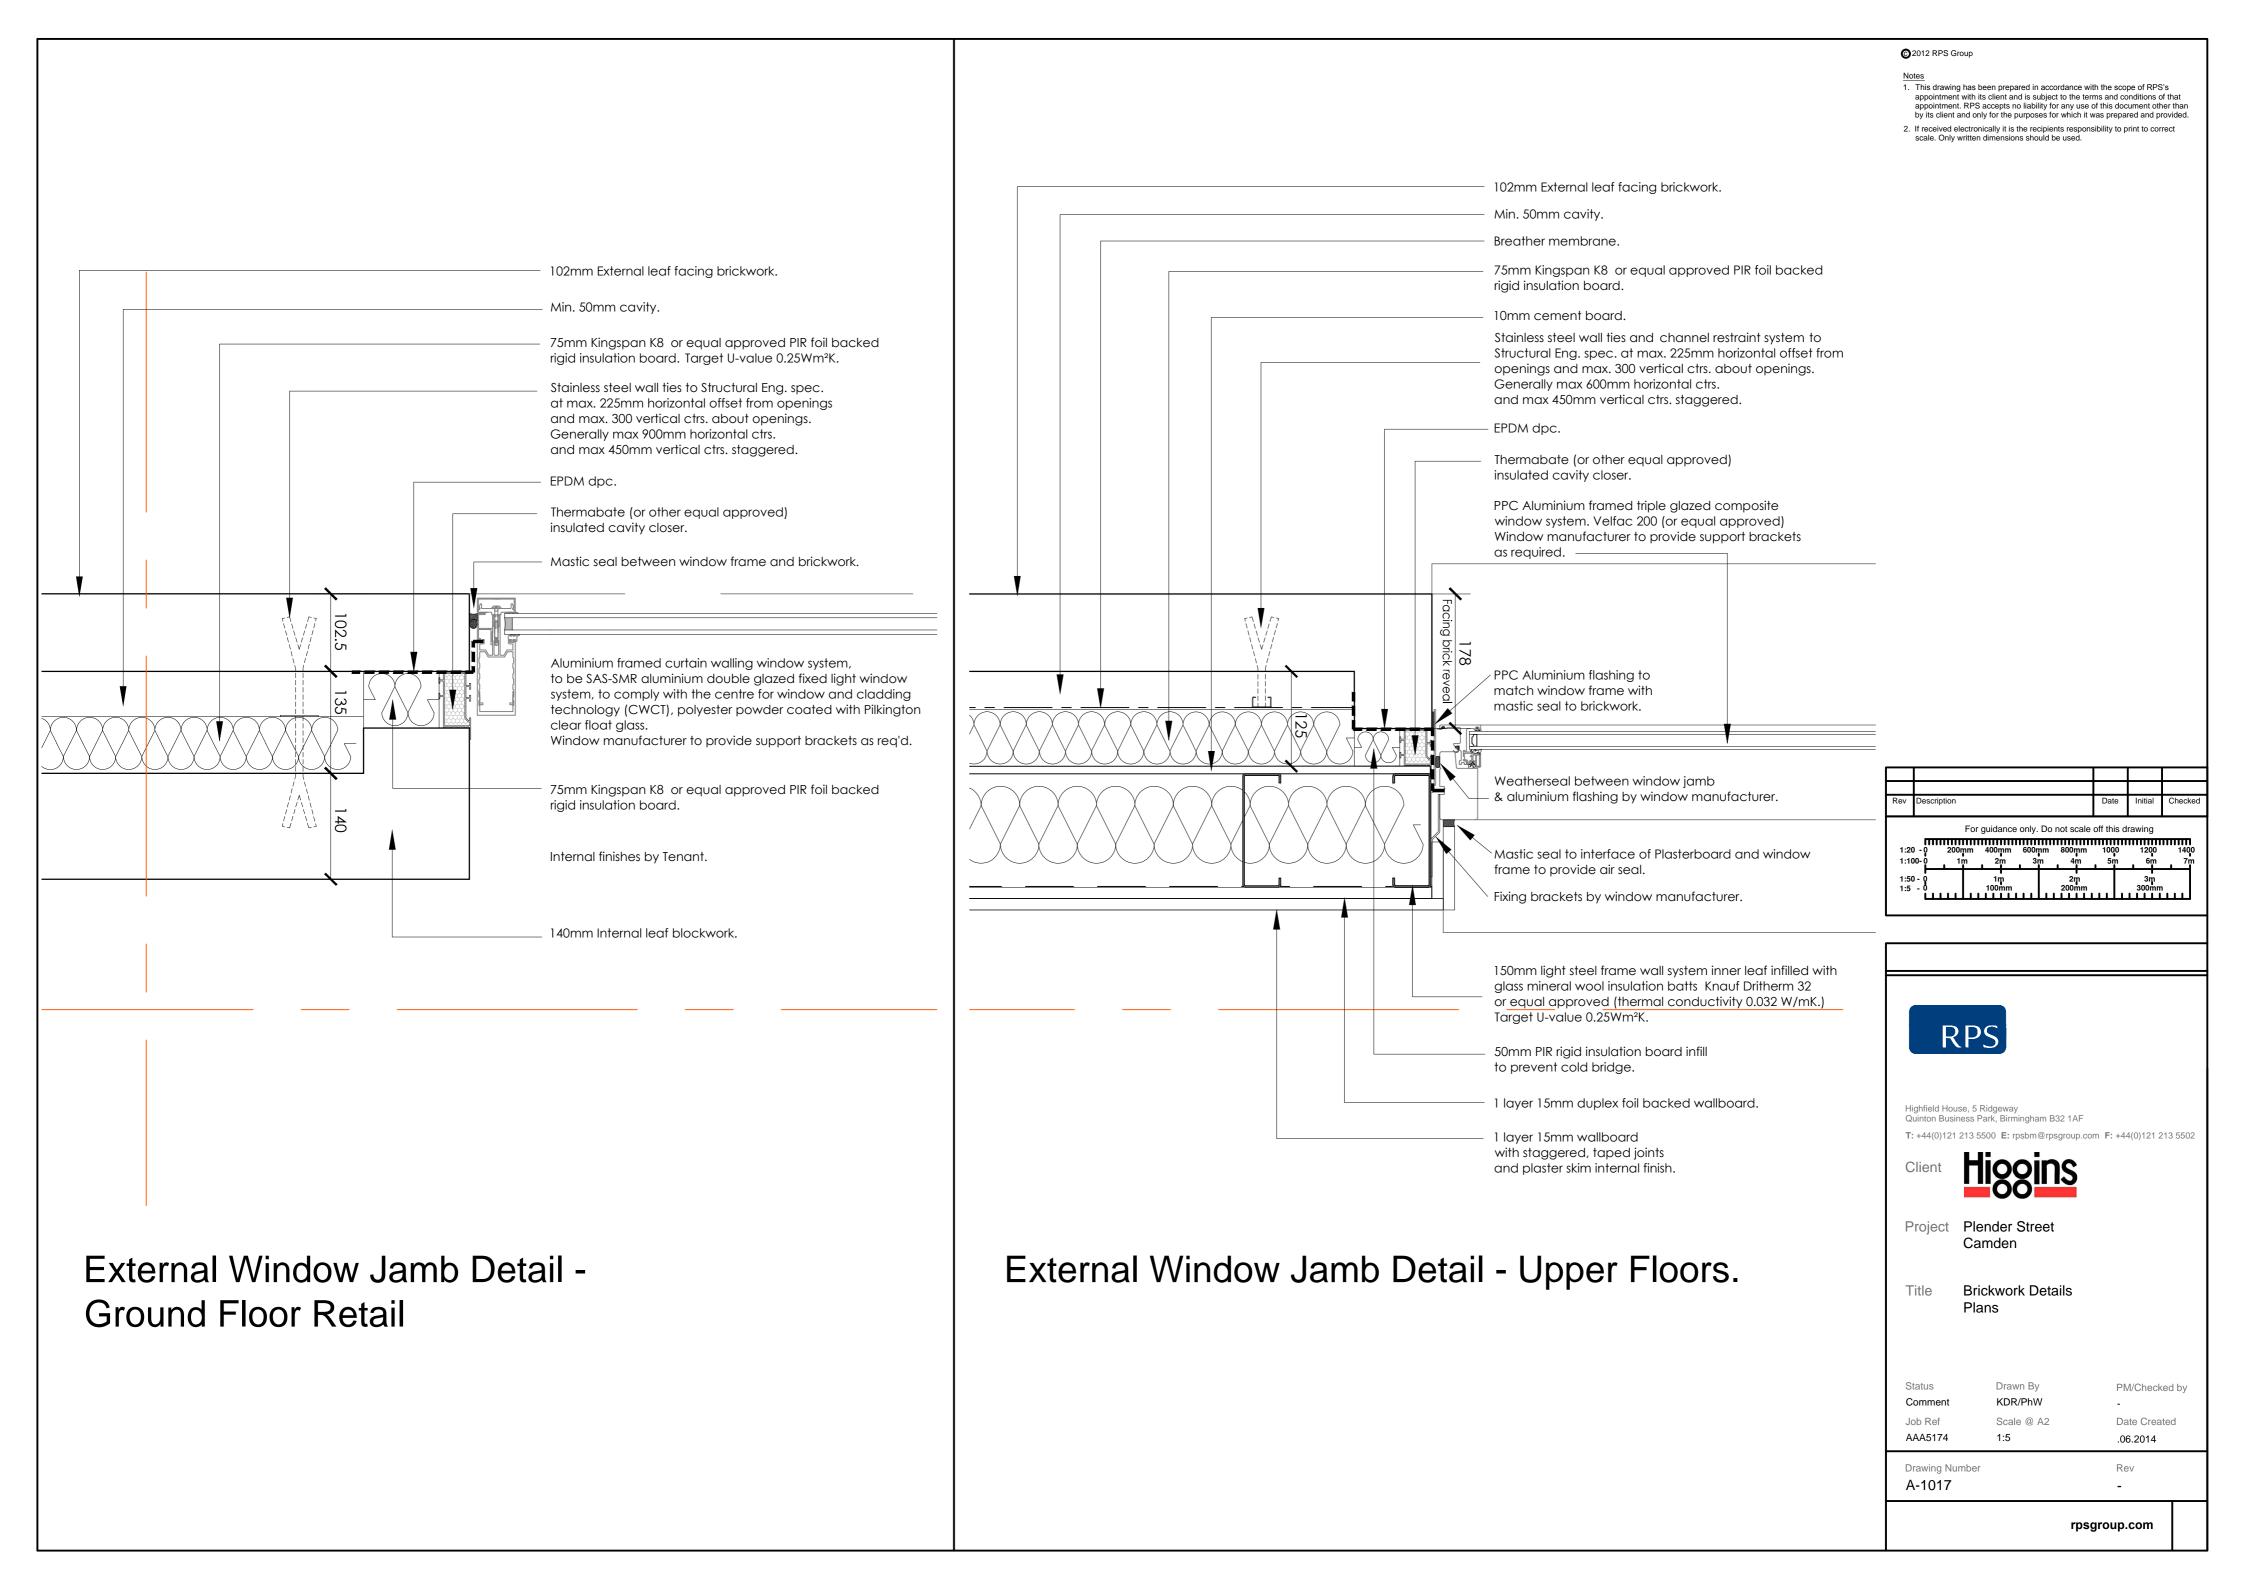

<br>00mm |    | 3m<br>300n | ı<br>nm  | 4i<br>400 |     | 5<br>500m |
| 1:5 - 0<br>L        | ш   | تنبيا | <del>"""</del> | تئييا | ш          | щ  |            | <u> </u> | تتبيا     |     | 1111      |
|                     |     |       |                |       |            |    |            |          |           |     |           |



Highfield House, 5 Ridgeway Quinton Business Park, Birmingham B32 1AF

T: +44(0)121 213 5500 E: rpsbm@rpsgroup.com



Project Plender Street Camden

Fitle Wall and Partition Junction Details Sections

| Status  | Drawn By   | PM/Checked by |
|---------|------------|---------------|
| Comment | KDR        | -             |
| Job Ref | Scale @ A1 | Date Created  |
| AAA5174 | 1:5        | 16.05.2014    |

Drawing Number A-1011

Α\_\_\_\_

rpsgroup.com















## Curtain Wall Head / Window Cill / Floor Detail



©2012 RPS Group

<u>No</u>

This drawing has been prepared in accordance with the scope of RPS's
appointment with its client and is subject to the terms and conditions of that
appointment. RPS accepts no liability for any use of this document other than
by its client and only for the purposes for which it was prepared and provided.

If received electronically it is the recipients responsibility to print to correct scale. Only written dimensions should be used.

| Α   | Details developed                             | 05.06.2014 | KDR     |         |
|-----|-----------------------------------------------|------------|---------|---------|
| Rev | Description                                   | Date       | Initial | Checked |
|