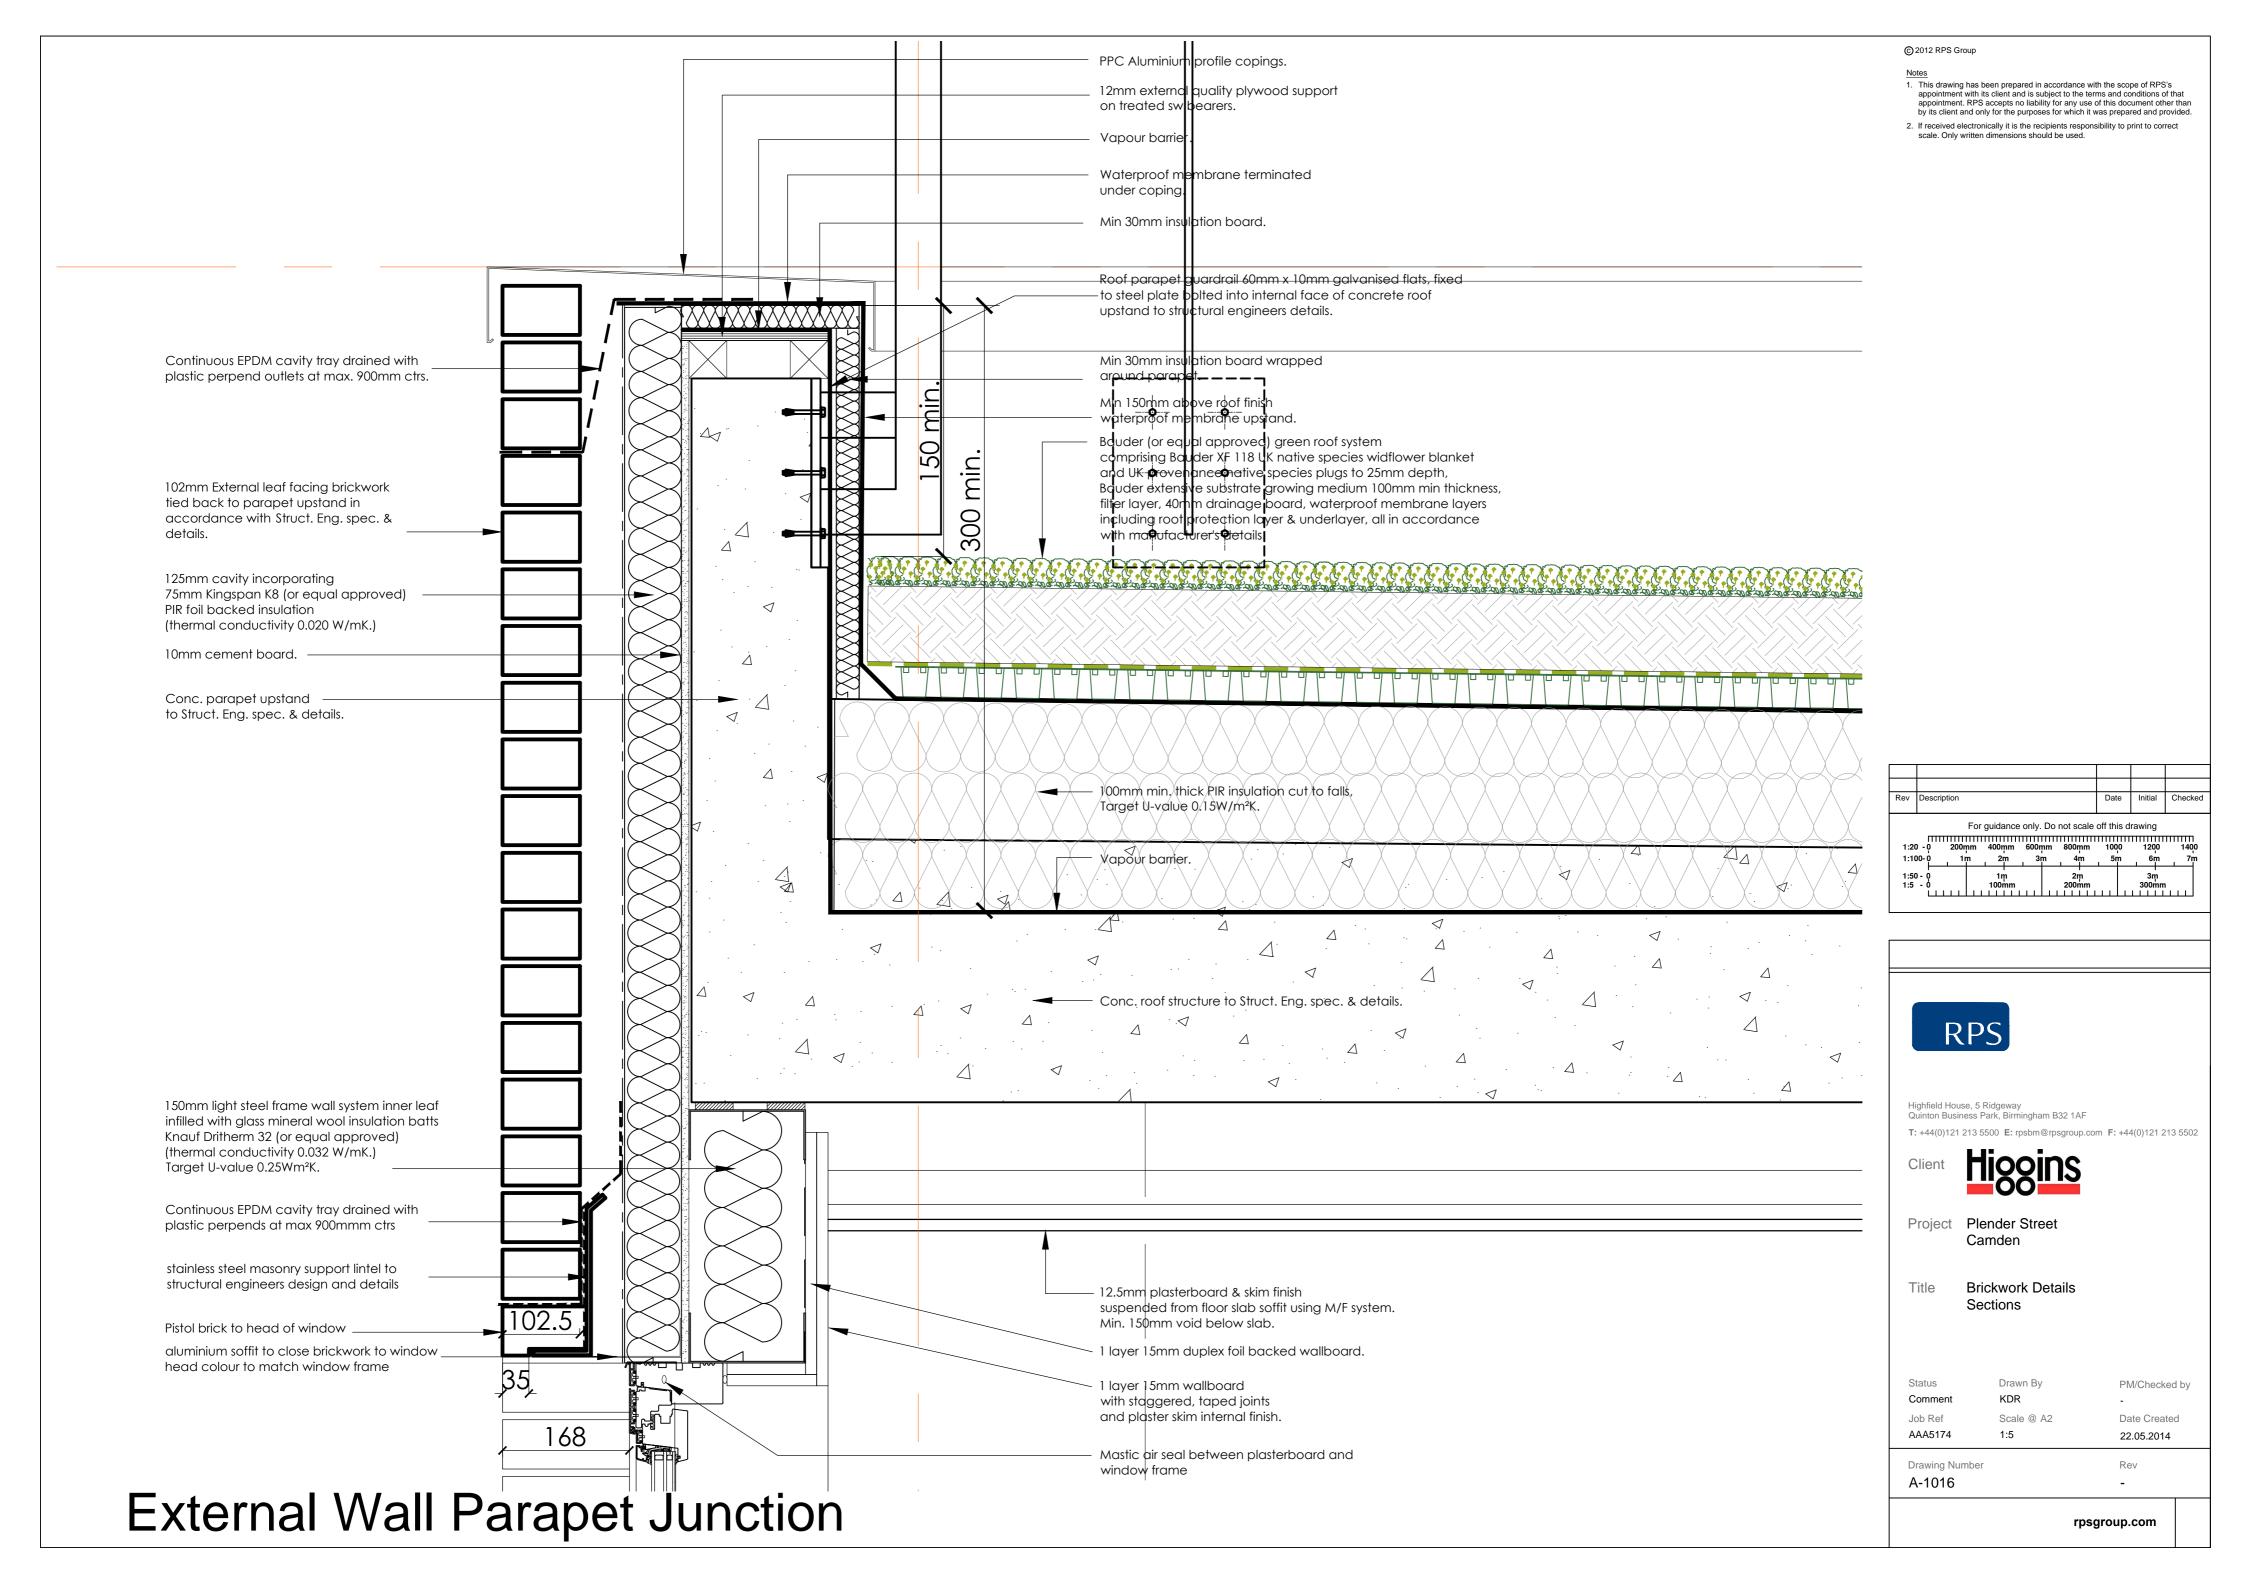

|    | 3m<br>300n | ı<br>nm  | 4i<br>400 |     | 5<br>500m |
| 1:5 - 0<br>L        | ш   | تنبيا | <del>"""</del> | تئييا | ш          | щ  |            | <u> </u> | تتبيا     |     | 1111      |
|                     |     |       |                |       |            |    |            |          |           |     |           |



Highfield House, 5 Ridgeway Quinton Business Park, Birmingham B32 1AF

T: +44(0)121 213 5500 E: rpsbm@rpsgroup.com



Project Plender Street Camden

Fitle Wall and Partition Junction Details Sections

| Status  | Drawn By   | PM/Checked by |
|---------|------------|---------------|
| Comment | KDR        | -             |
| Job Ref | Scale @ A1 | Date Created  |
| AAA5174 | 1:5        | 16.05.2014    |

Drawing Number A-1011

Α\_\_\_\_

rpsgroup.com















## Curtain Wall Head / Window Cill / Floor Detail



©2012 RPS Group

<u>No</u>

This drawing has been prepared in accordance with the scope of RPS's
appointment with its client and is subject to the terms and conditions of that
appointment. RPS accepts no liability for any use of this document other than
by its client and only for the purposes for which it was prepared and provided.

If received electronically it is the recipients responsibility to print to correct scale. Only written dimensions should be used.

| Α   | Details developed                             | 05.06.2014 | KDR     |         |
|-----|-----------------------------------------------|------------|---------|---------|
| Rev | Description                                   | Date       | Initial | Checked |
|     |