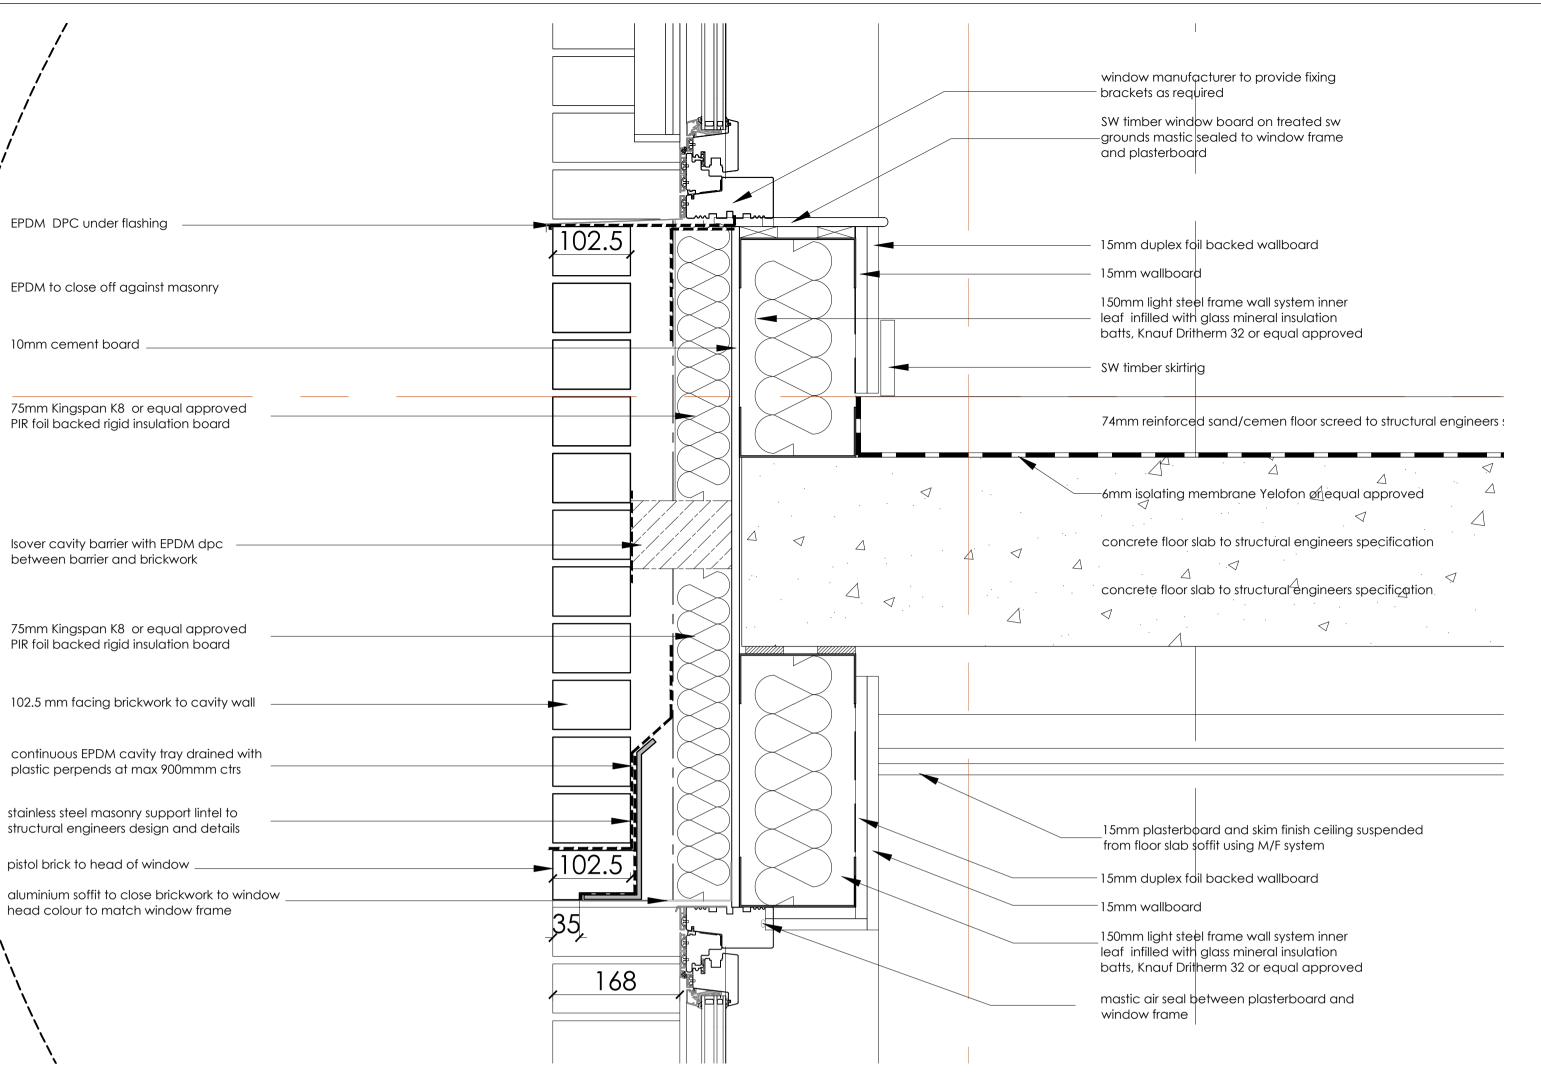

## Curtain Wall Cill Detail

Ground Floor Shear Wall

©2012 RPS Group

Note:

This drawing has been prepared in accordance with the scope of RPS's
appointment with its client and is subject to the terms and conditions of that
appointment. RPS accepts no liability for any use of this document other than
by its client and only for the purposes for which it was prepared and provided.

If received electronically it is the recipients responsibility to print to correct scale. Only written dimensions should be used.

| Α   | Notes expanded                                | 05.06.2014 | KDR     |         |
|-----|-----------------------------------------------|------------|---------|---------|
| Rev | Description                                   | Date       | Initial | Checked |
| n   | For guidance only. Do not scale off this draw | -          |         |         |

| 1:100- 0            | , 1 | m 2   | 2m 3           | 3m    | 4m         | 5m | 6n         | n 7      | m 8       | m 9 | m 10      |
|---------------------|-----|-------|----------------|-------|------------|----|------------|----------|-----------|-----|-----------|
| 1:50 - 0<br>1:5 - 0 |     |       | m<br>)mm       |       | 2m<br>00mm |    | 3m<br>300n | ı<br>nm  | 4i<br>400 |     | 5<br>500m |
| 1:5 - 0<br>L        | ш   | تنبيا | <del>"""</del> | تئييا | ш          | щ  |            | <u> </u> | تتبيا     |     | 1111      |
|                     |     |       |                |       |            |    |            |          |           |     |           |