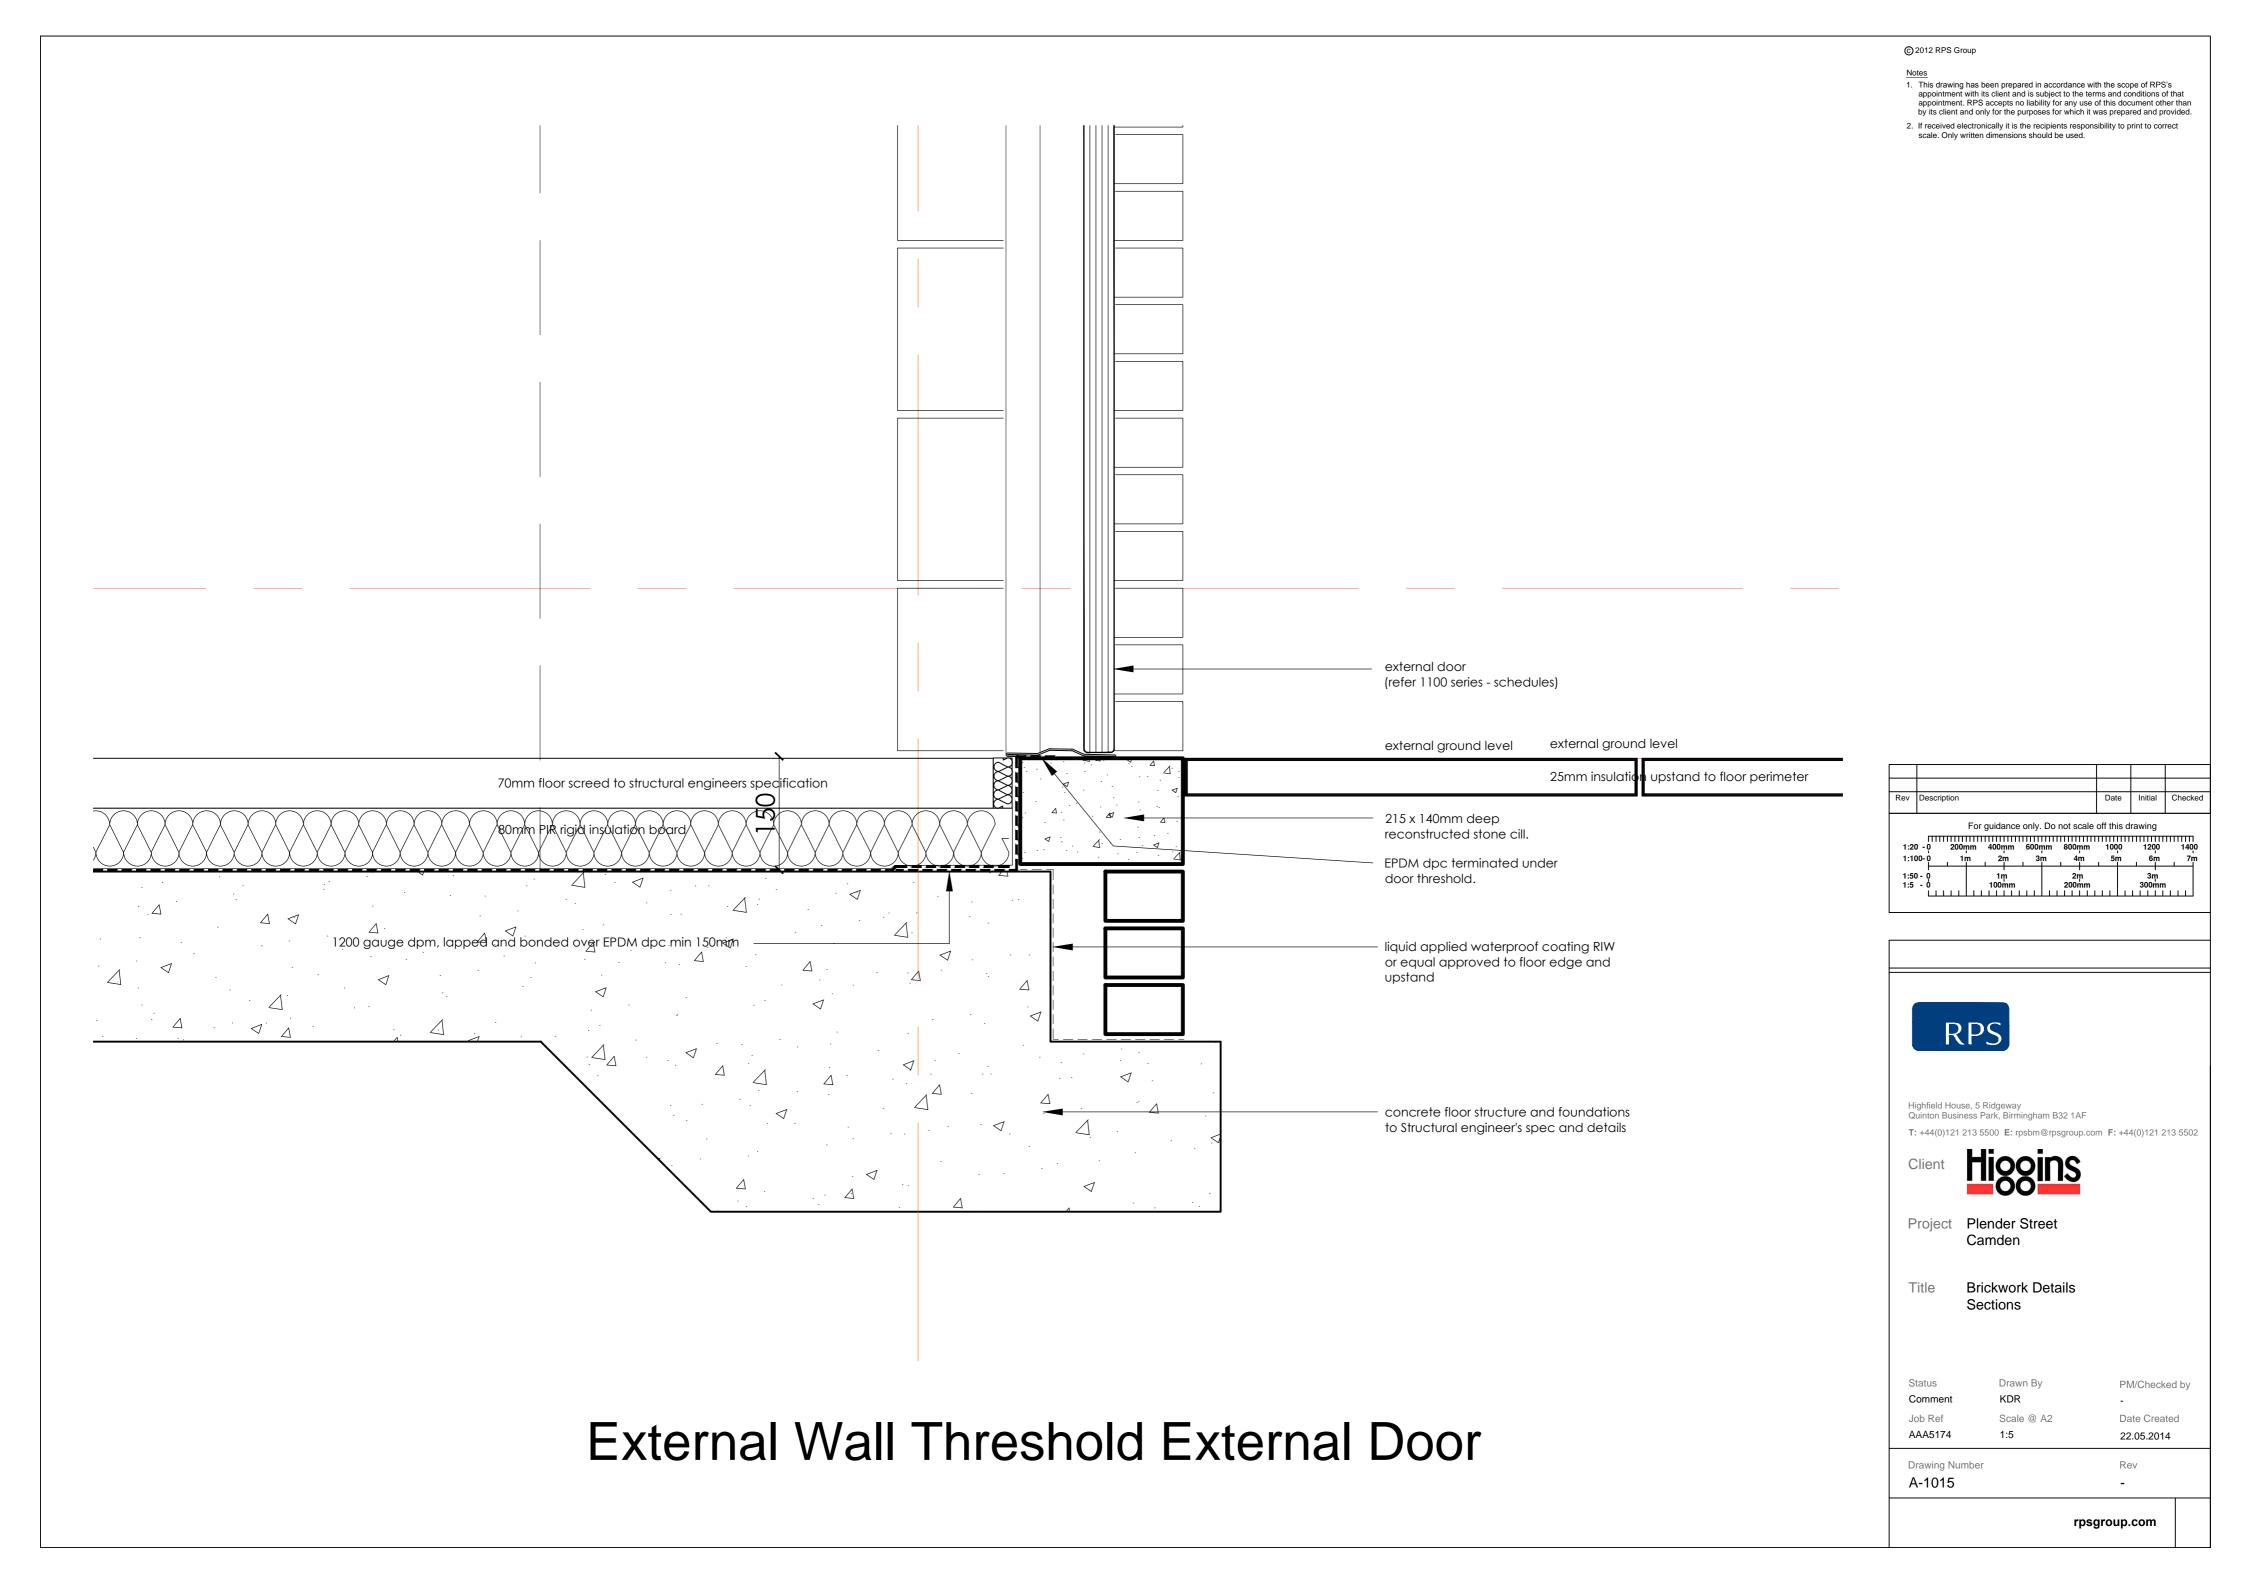

2m<br>00mm |    | 3m<br>300n | ı<br>nm  | 4i<br>400 |     | 5<br>500m |
| 1:5 - 0<br>L        | ш   | تنبيا | <del>"""</del> | تئييا | ш          | щ  |            | <u> </u> | تتبيا     |     | 1111      |
|                     |     |       |                |       |            |    |            |          |           |     |           |



Highfield House, 5 Ridgeway Quinton Business Park, Birmingham B32 1AF

T: +44(0)121 213 5500 E: rpsbm@rpsgroup.com



Project Plender Street Camden

Fitle Wall and Partition Junction Details Sections

| Status  | Drawn By   | PM/Checked by |
|---------|------------|---------------|
| Comment | KDR        | -             |
| Job Ref | Scale @ A1 | Date Created  |
| AAA5174 | 1:5        | 16.05.2014    |

Drawing Number A-1011

Α\_\_\_\_

rpsgroup.com















## Curtain Wall Head / Window Cill / Floor Detail



©2012 RPS Group

<u>No</u>

This drawing has been prepared in accordance with the scope of RPS's
appointment with its client and is subject to the terms and conditions of that
appointment. RPS accepts no liability for any use of this document other than
by its client and only for the purposes for which it was prepared and provided.

If received electronically it is the recipients responsibility to print to correct scale. Only written dimensions should be used.

| Α   | Details developed                             | 05.06.2014 | KDR     |         |
|-----|-----------------------------------------------|------------|---------|---------|
| Rev | Description                                   | Date       | Initial | Checked |