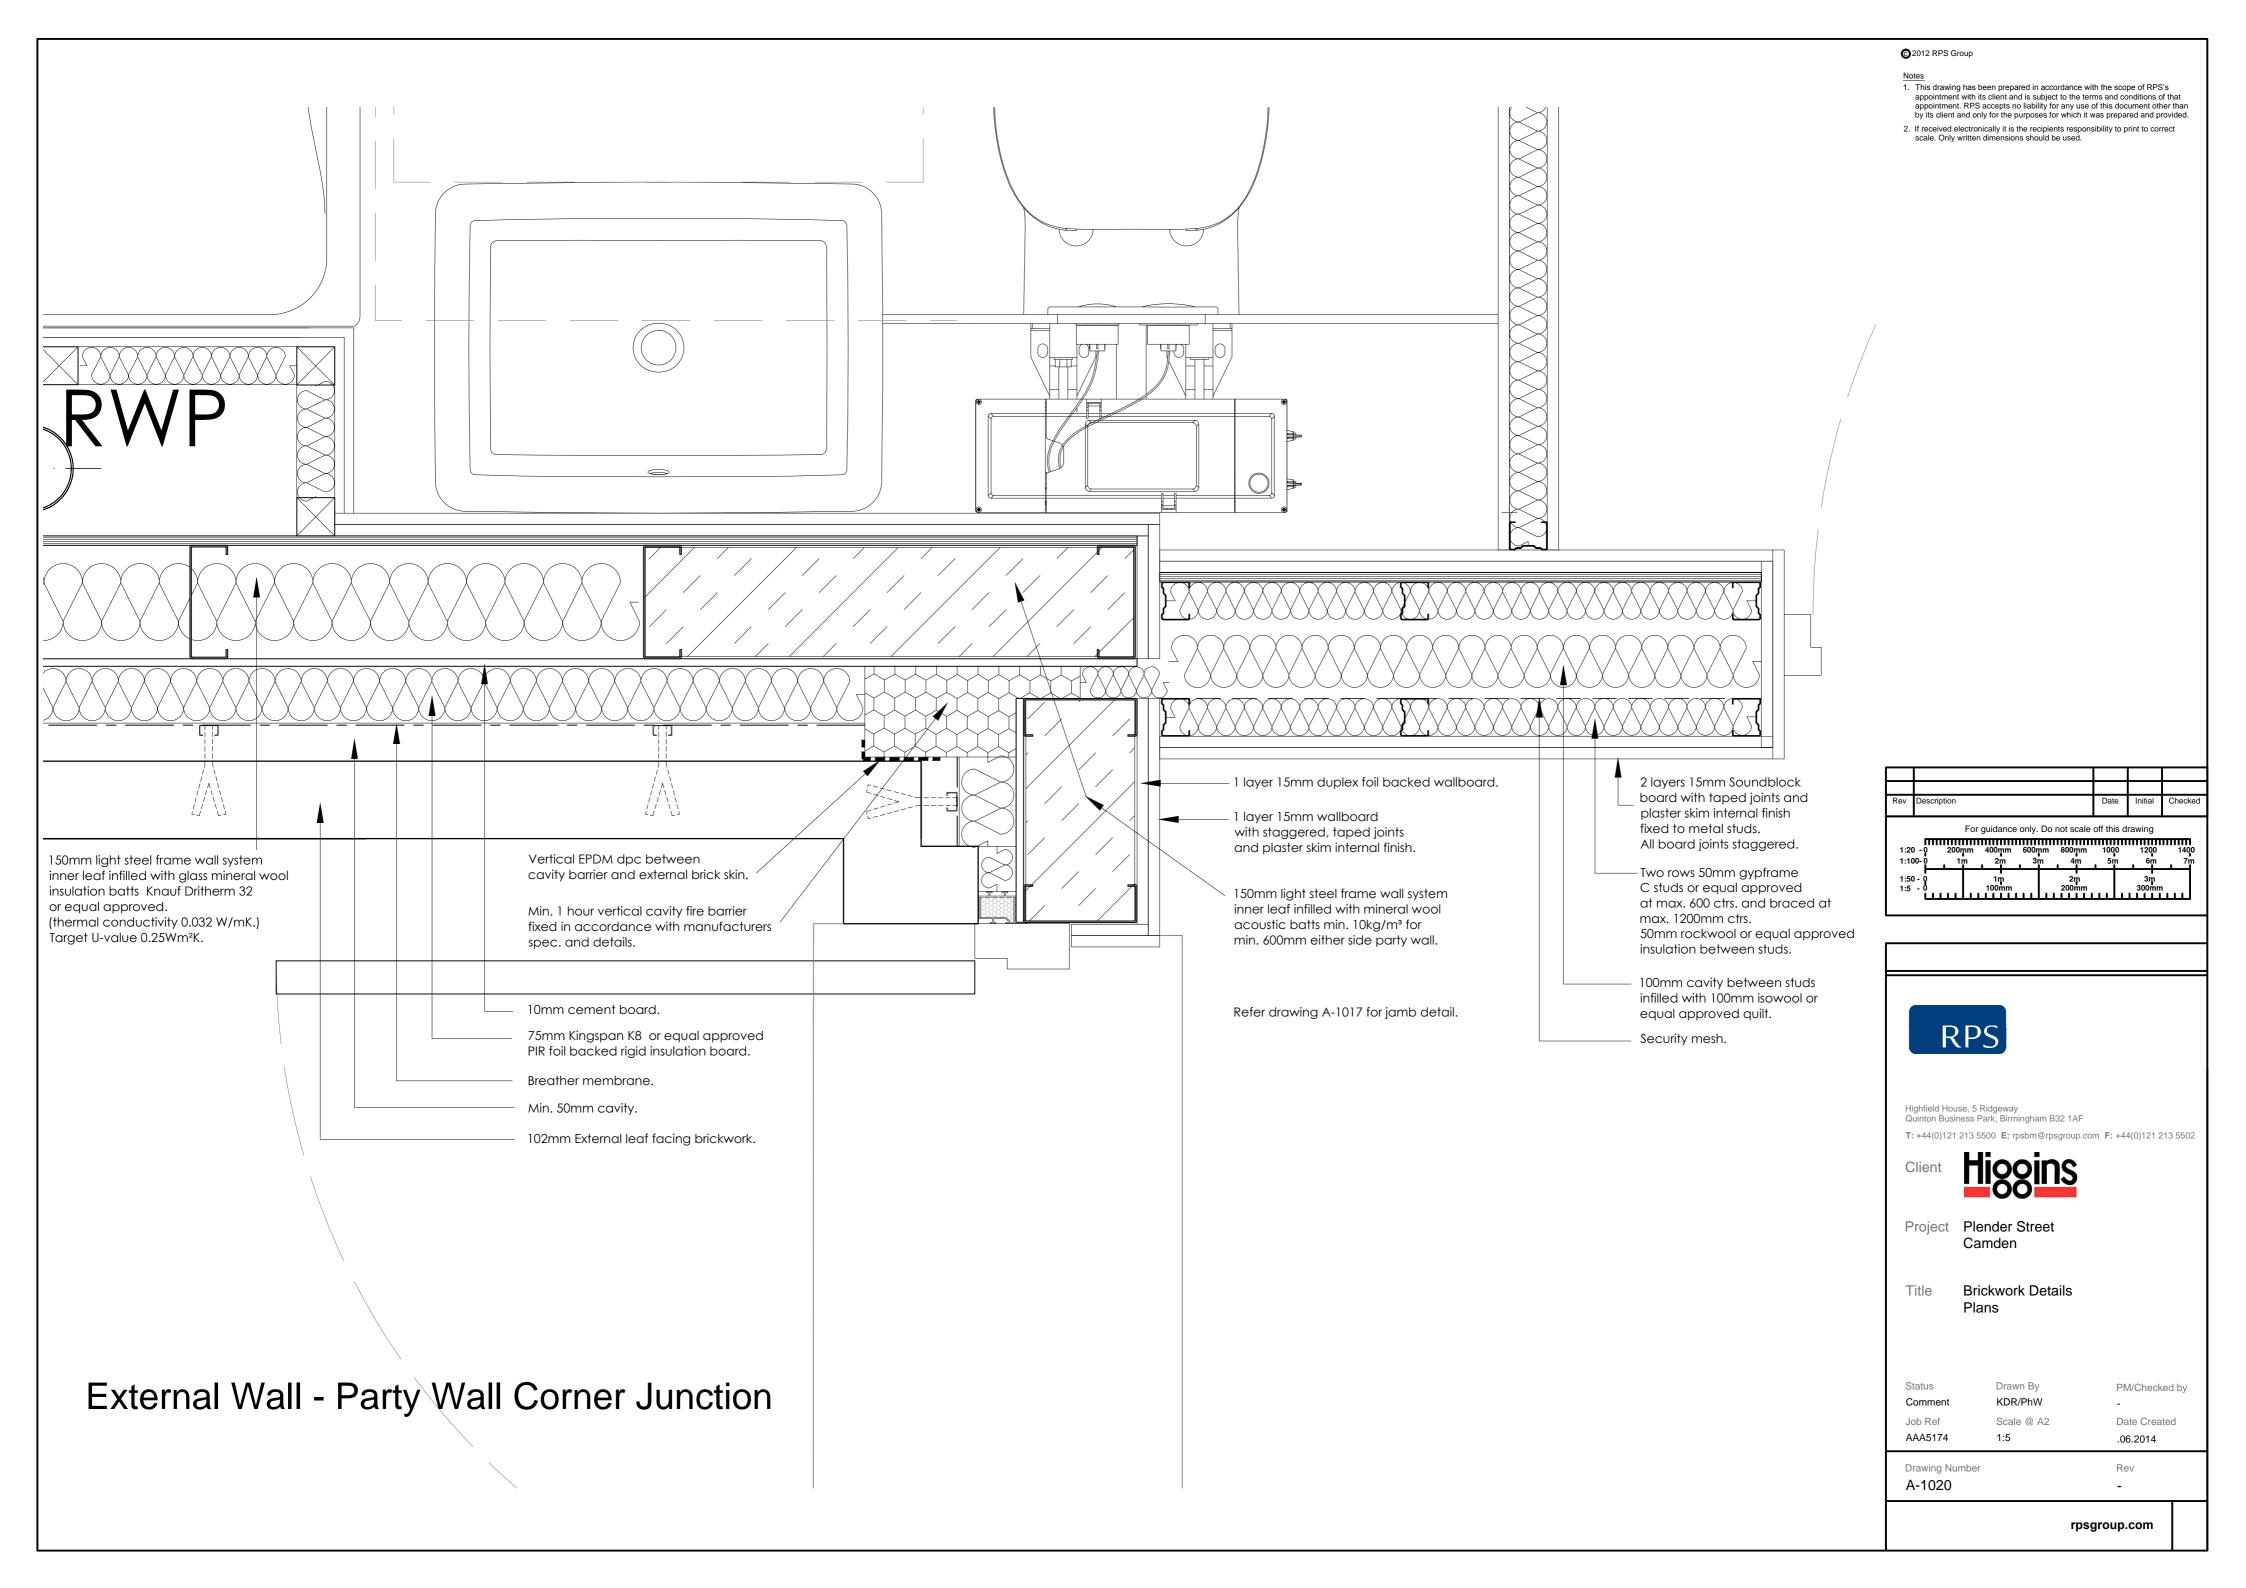

mm |    | 3m<br>300n | ı<br>nm  | 4i<br>400 |     | 5<br>500m |
| 1:5 - 0<br>L        | ш   | تنبيا | <del>"""</del> | تئييا | ш          | щ  |            | <u> </u> | تتبيا     |     | 1111      |
|                     |     |       |                |       |            |    |            |          |           |     |           |



Highfield House, 5 Ridgeway Quinton Business Park, Birmingham B32 1AF

T: +44(0)121 213 5500 E: rpsbm@rpsgroup.com



Project Plender Street Camden

Fitle Wall and Partition Junction Details Sections

| Status  | Drawn By   | PM/Checked by |
|---------|------------|---------------|
| Comment | KDR        | -             |
| Job Ref | Scale @ A1 | Date Created  |
| AAA5174 | 1:5        | 16.05.2014    |

Drawing Number A-1011

Α\_\_\_\_

rpsgroup.com















## Curtain Wall Head / Window Cill / Floor Detail



©2012 RPS Group

<u>No</u>

This drawing has been prepared in accordance with the scope of RPS's
appointment with its client and is subject to the terms and conditions of that
appointment. RPS accepts no liability for any use of this document other than
by its client and only for the purposes for which it was prepared and provided.

If received electronically it is the recipients responsibility to print to correct scale. Only written dimensions should be used.

| Α   | Details developed                             | 05.06.2014 | KDR     |         |
|-----|-----------------------------------------------|------------|---------|---------|
| Rev | Description                                   | Date       | Initial | Checked |
|     |