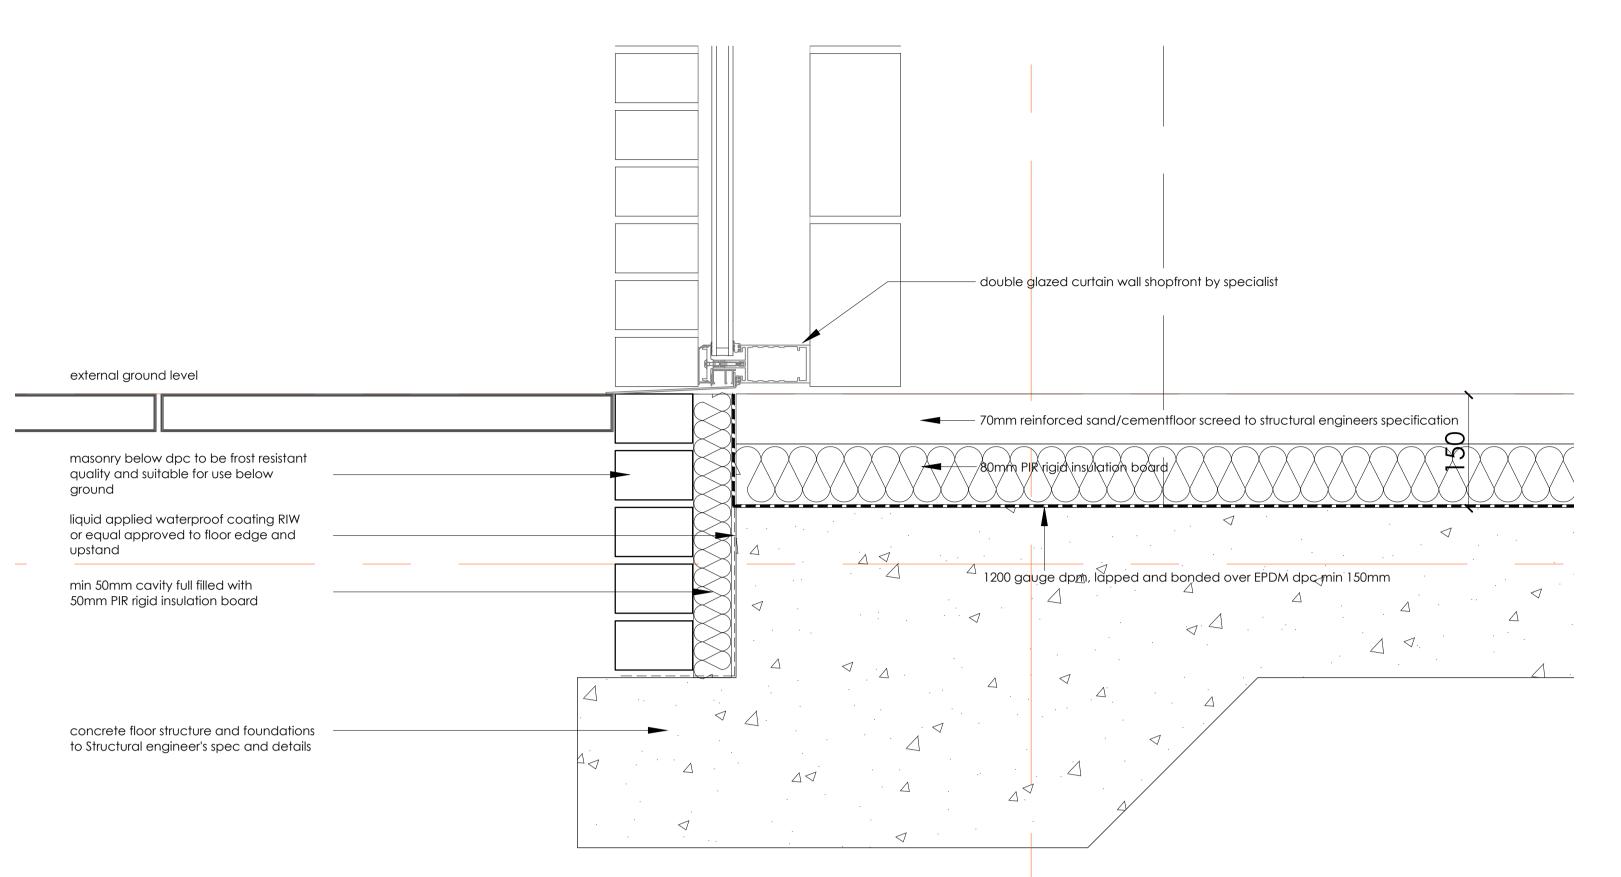

## Curtain Wall Cill Detail

Ground Floor Shear Wall

©2012 RPS Group

Note:

This drawing has been prepared in accordance with the scope of RPS's
appointment with its client and is subject to the terms and conditions of that
appointment. RPS accepts no liability for any use of this document other than
by its client and only for the purposes for which it was prepared and provided.

If received electronically it is the recipients responsibility to print to correct scale. Only written dimensions should be used.

| Α   | Notes expanded                                | 05.06.2014 | KDR     |         |
|-----|-----------------------------------------------|------------|---------|---------|
| Rev | Description                                   | Date       | Initial | Checked |
| n   | For guidance only. Do not scale off this draw | -          |         |         |

| 1:100- 0            | , 1 | m 2   | 2m 3           | 3m    | 4m         | 5m | 6n         | n 7      | m 8       | m 9 | m 10      |
|---------------------|-----|-------|----------------|-------|------------|----|------------|----------|-----------|-----|-----------|
| 1:50 - 0<br>1:5 - 0 |     |       | m<br>)mm       |       | 2m<br>00mm |    | 3m<br>300n | ı<br>nm  | 4i<br>400 |     | 5<br>500m |
| 1:5 - 0<br>L        | ш   | تنبيا | <del>"""</del> | تئييا | ш          | щ  |            | <u> </u> | تتبيا     |     | 1111      |
|                     |     |       |                |       |            |    |            |          |           |     |           |

Highfield House, 5 Ridgeway Quinton Business Park, Birmingham B32 1AF

T: +44(0)121 213 5500 E: rpsbm@rpsgroup.com

Project Plender Street Camden

Fitle Wall and Partition Junction Details Sections

| Status  | Drawn By   | PM/Checked by |
|---------|------------|---------------|
| Comment | KDR        | -             |
| Job Ref | Scale @ A1 | Date Created  |
| AAA5174 | 1:5        | 16.05.2014    |

Drawing Number A-1011

Α\_\_\_\_

rpsgroup.com