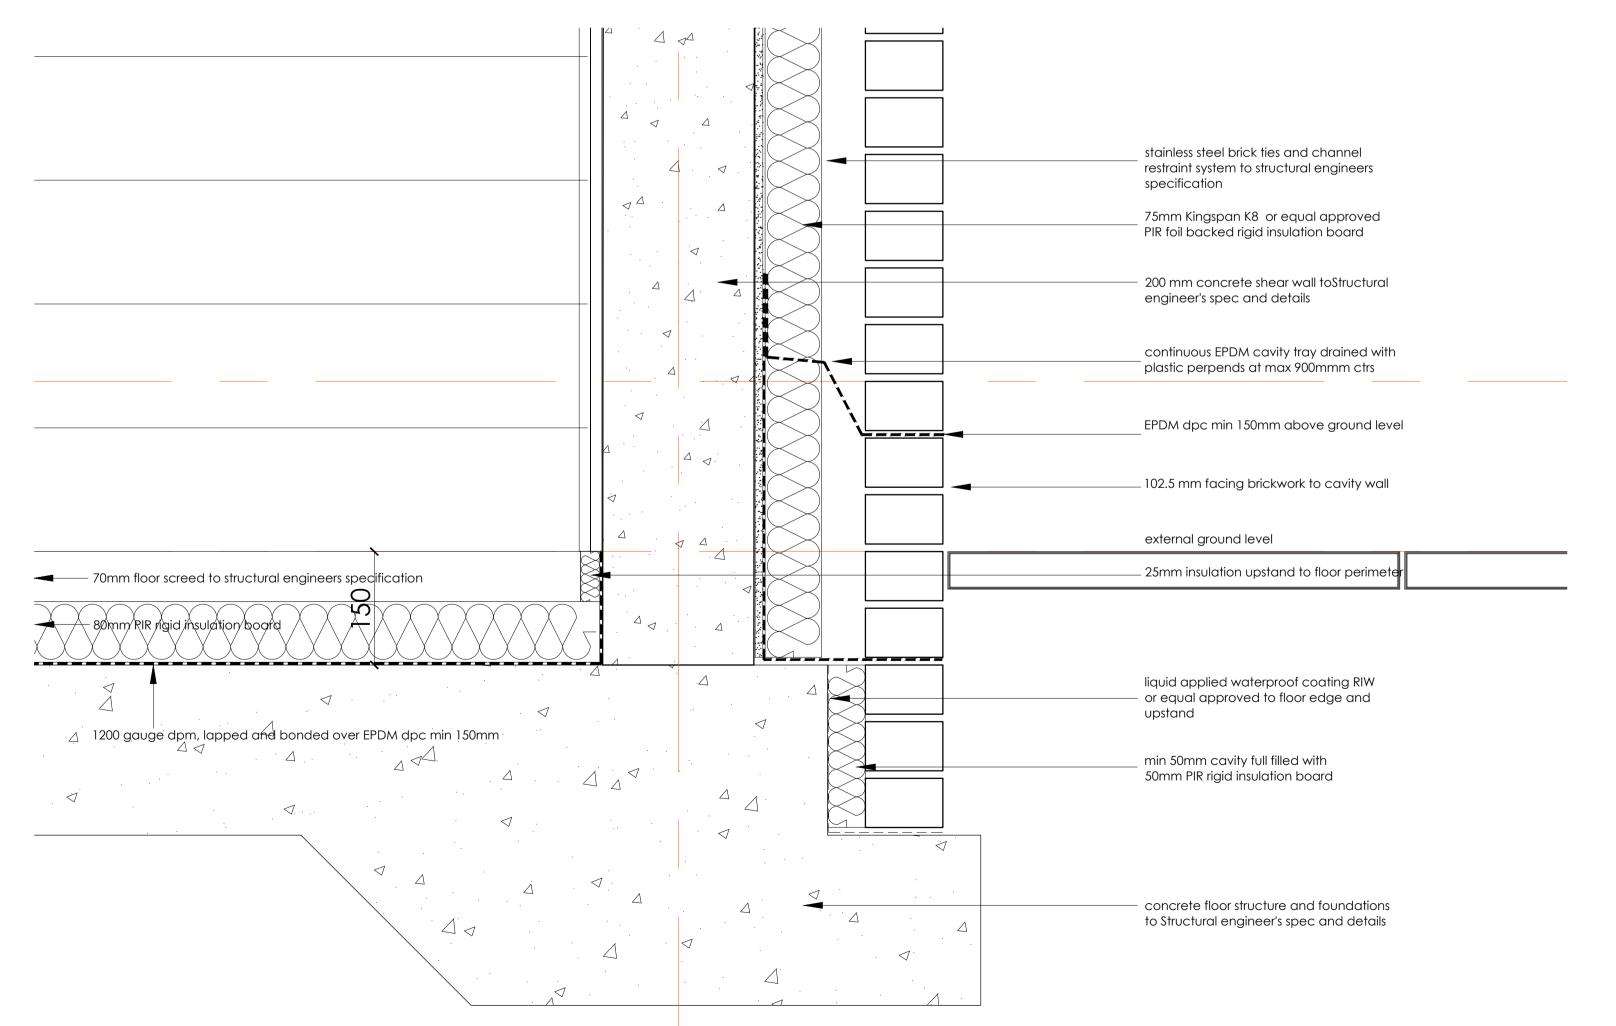

## Curtain Wall Head / Window Cill / Floor Detail

©2012 RPS Group

<u>No</u>

This drawing has been prepared in accordance with the scope of RPS's
appointment with its client and is subject to the terms and conditions of that
appointment. RPS accepts no liability for any use of this document other than
by its client and only for the purposes for which it was prepared and provided.

If received electronically it is the recipients responsibility to print to correct scale. Only written dimensions should be used.

| Α   | Details developed                             | 05.06.2014 | KDR     |         |
|-----|-----------------------------------------------|------------|---------|---------|
| Rev | Description                                   | Date       | Initial | Checked |
|     |                                               |            |         |         |
|     | For guidance only. Do not scale off this draw | -          |         |         |

| 1:20 - | <b>1111111</b><br>0 20 |                | 111111111<br>400mm | 1111111111<br>600mm | 800mm | 111111111<br>1000 | 11111111111111111111111111111111111111 | 111111 | 11111111111111111111111111111111111111 | 111111 | 111111111<br>0 2000 |
|--------|------------------------|----------------|--------------------|---------------------|-------|-------------------|----------------------------------------|--------|----------------------------------------|--------|---------------------|
| 1:100- |                        | 1m             | 2m                 | 3m                  | 4m    | 5m                | 6m                                     | 7m     | 8m                                     | 9r     | n 10n               |
| 1:50 - | ,<br>,                 | $\top$         | 1m                 |                     | 2m    |                   | 3m                                     |        | 4m                                     |        | 5                   |
| 1:5 -  | Ŏ                      | . I . <i>.</i> | 100mm              |                     | 200mm |                   | 300mm                                  | l      | 400mm                                  |        | 500m                |

Highfield House, 5 Ridgeway Quinton Business Park, Birmingham B32 1AF

T: +44(0)121 213 5500 E: rpsbm@rpsgroup.com F: +44(0)121 21

Project Plender Street Camden

Title Wall and Partition Junction Details Sections

| Status  | Drawn By | PM/Checked by |
|---------|----------|---------------|
| Comment | KDR      | -             |

Job Ref Scale @ A1
AAA5174 1:5

Drawing Number Rev
A-1012 A

rpsgroup.com

Date Created

16.05.2014