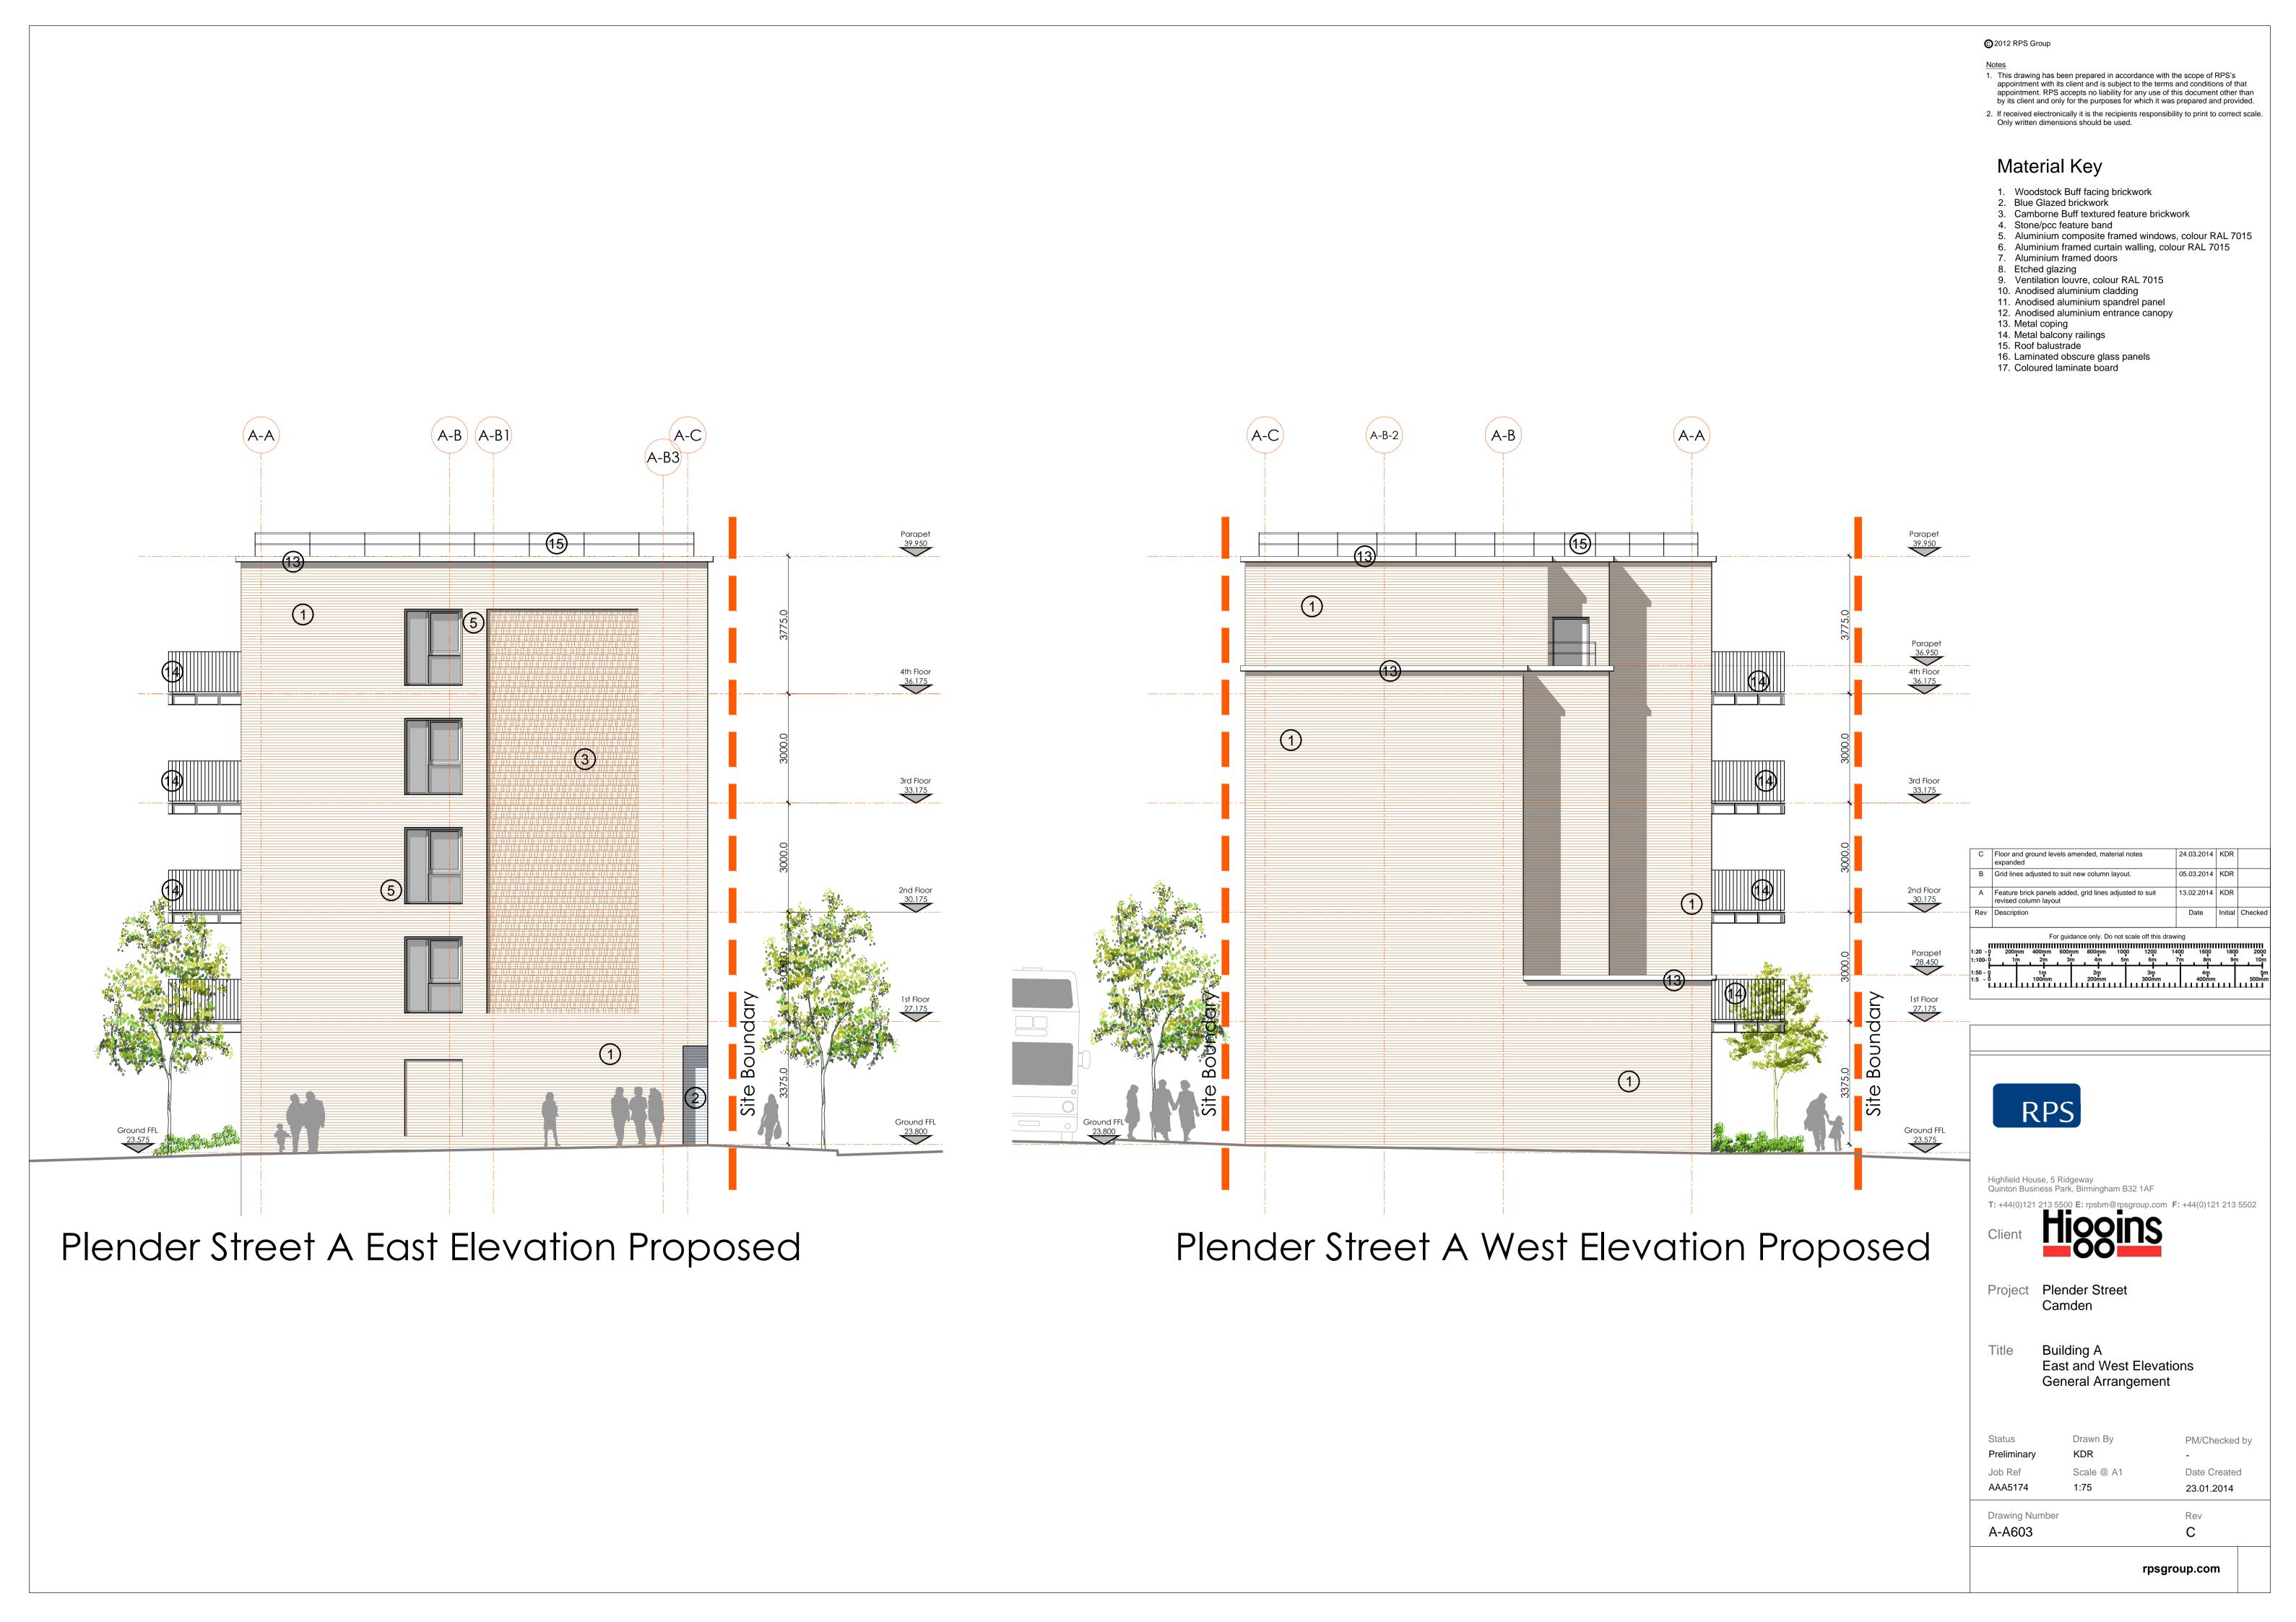

©2012 RPS Group

 This drawing has been prepared in accordance with the scope of RPS's appointment with its client and is subject to the terms and conditions of that appointment. RPS accepts no liability for any use of this document other than

If received electronically it is the recipients responsibility to print to correct scale. Only written dimensions should be used.

5. Aluminium composite framed windows, colour RAL 7015

10. Anodised aluminium cladding

12. Anodised aluminium entrance canopy

| D   | Retail entrance shopfronts added                               | 04.04.2014 | KDR     |     |
|-----|----------------------------------------------------------------|------------|---------|-----|
| С   | Floor and ground levels amended, materials key notes expanded. | 24.03.2014 | KDR     |     |
| В   | Grid lines amended to new column layout.                       | 05.03.2014 | KDR     |     |
| Α   | Grid lines amended to new column layout                        | 13.02.2014 | KDR     |     |
| Rev | Description                                                    | Date       | Initial | Che |

Highfield House, 5 Ridgeway Quinton Business Park, Birmingham B32 1AF

General Arrangement

Status Drawn By PM/Checked by KDR Preliminary Scale @ A1 Date Created 1:75 AAA5174 23.01.2014

Drawing Number

A-A601