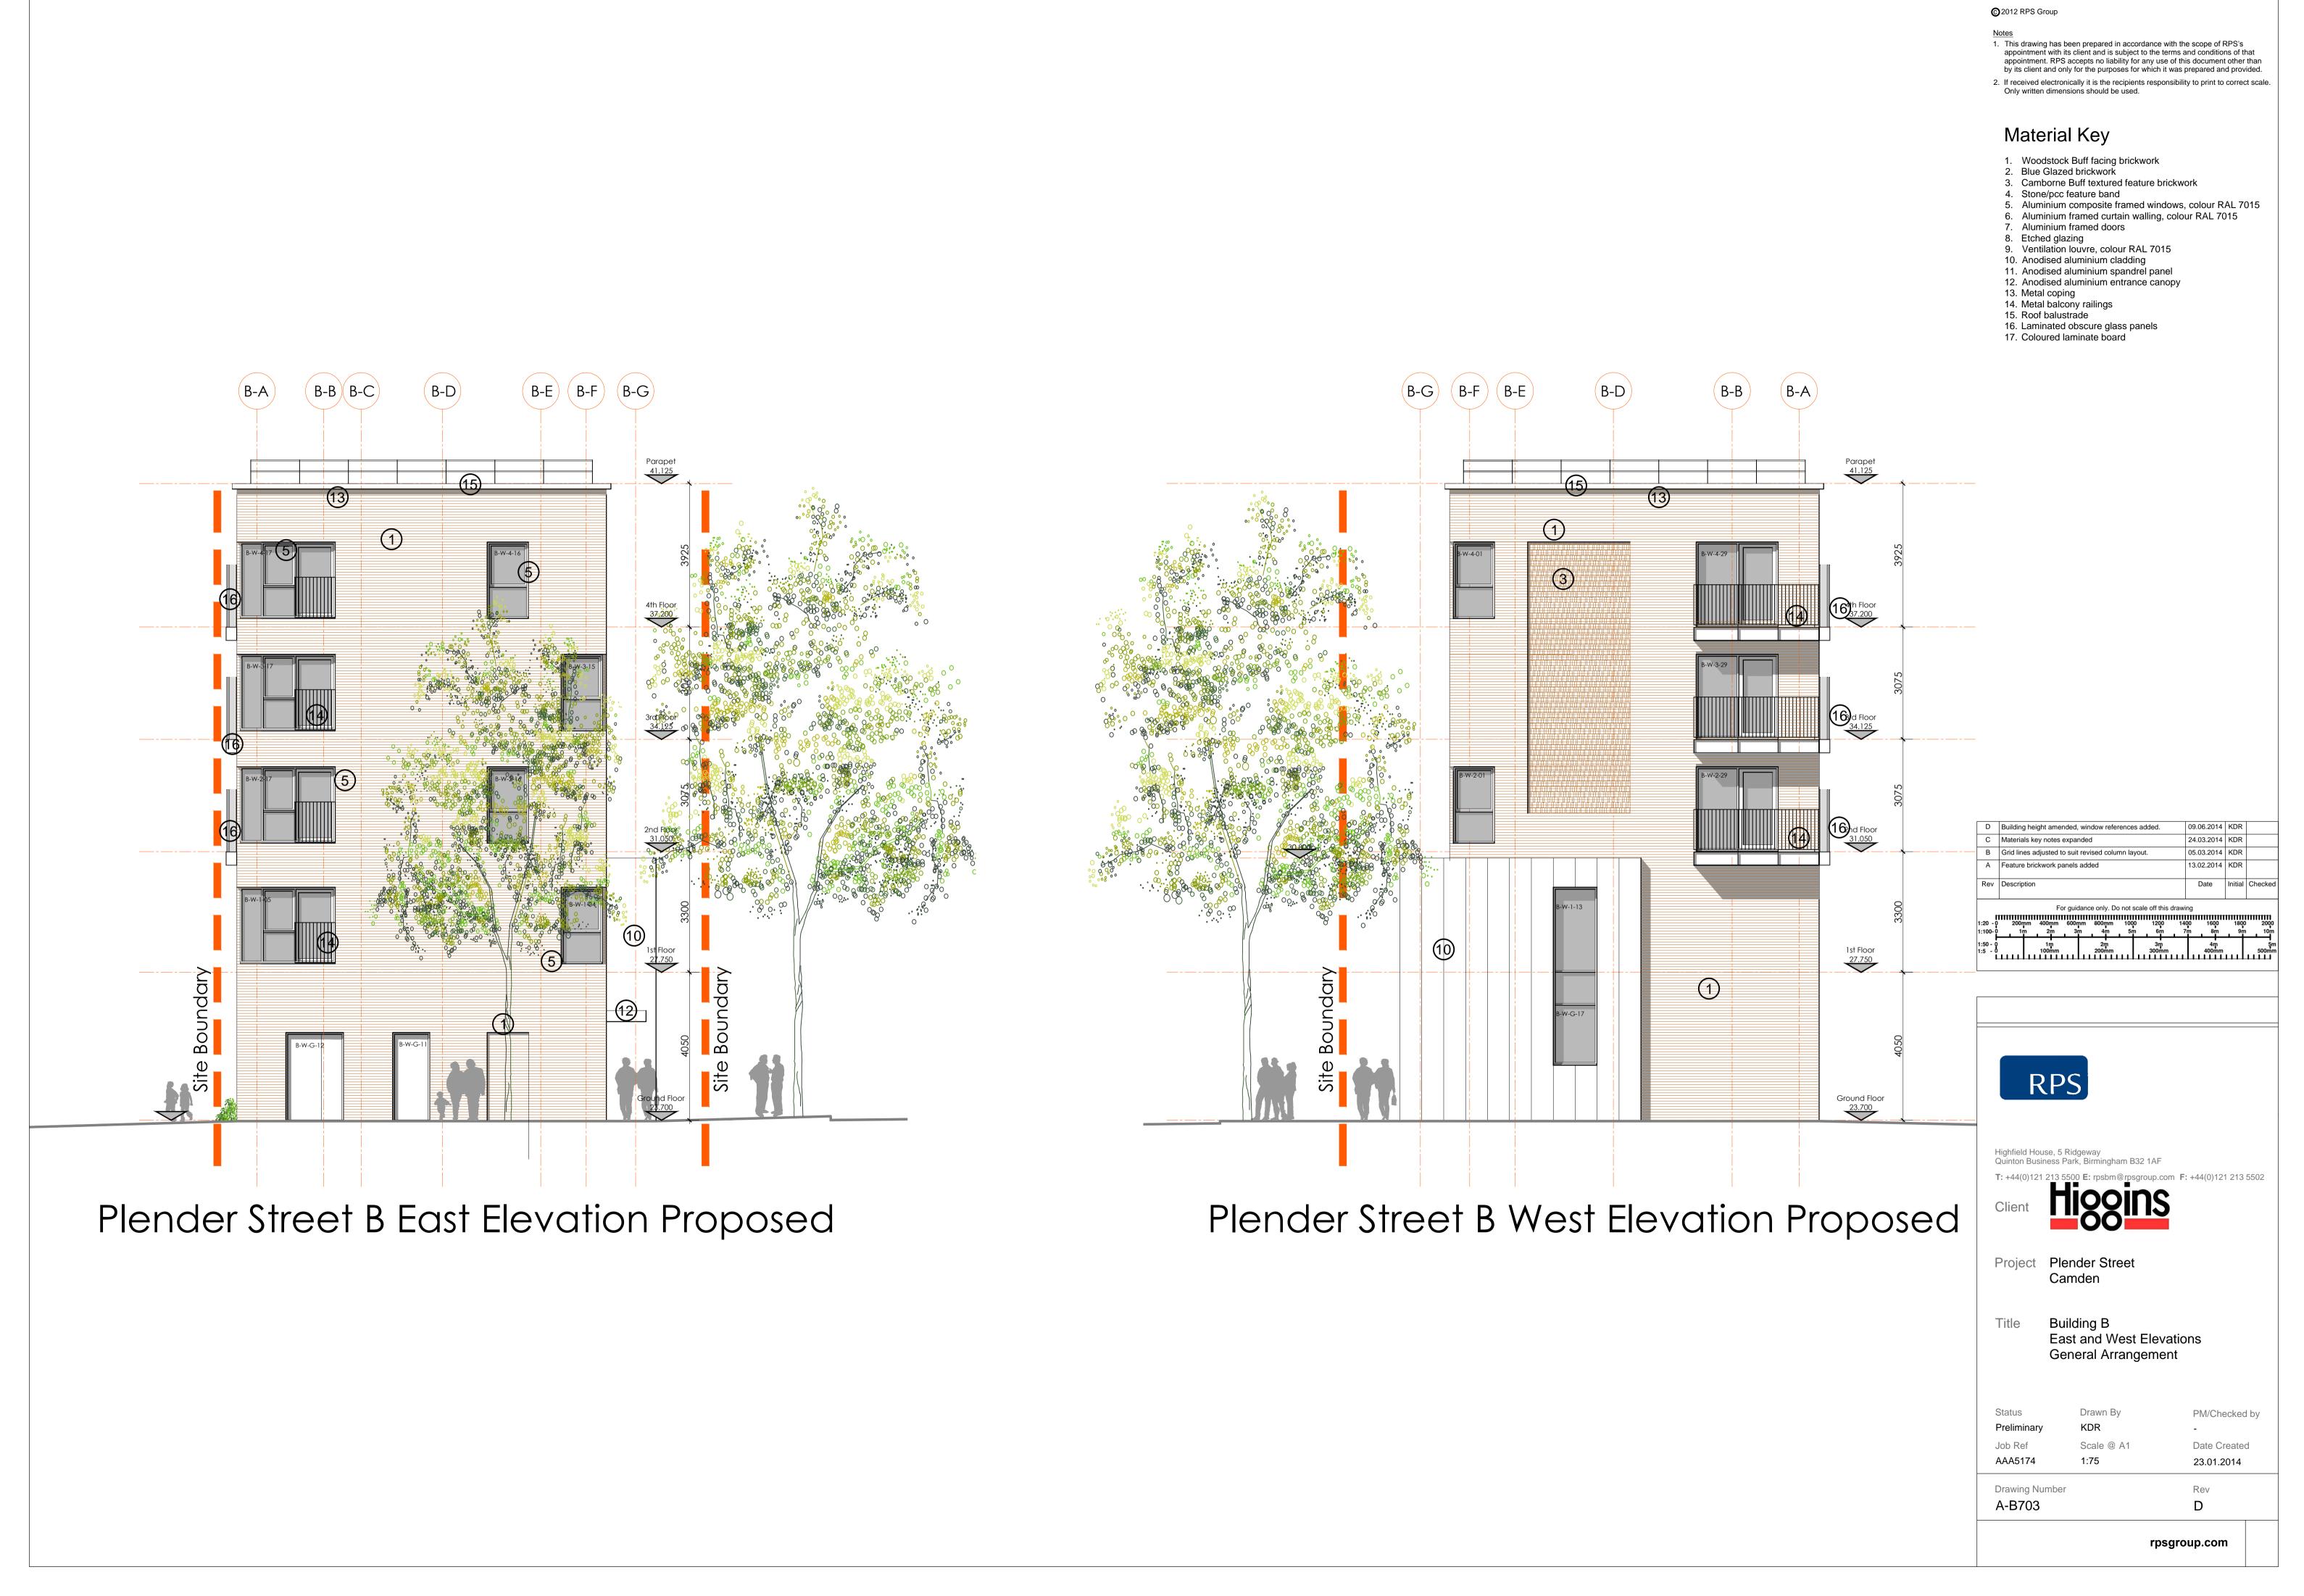

©2012 RPS Group

 This drawing has been prepared in accordance with the scope of RPS's appointment with its client and is subject to the terms and conditions of that appointment. RPS accepts no liability for any use of this document other than

If received electronically it is the recipients responsibility to print to correct scale. Only written dimensions should be used.

5. Aluminium composite framed windows, colour RAL 7015

10. Anodised aluminium cladding

12. Anodised aluminium entrance canopy

| D   | Retail entrance shopfronts added                               | 04.04.2014 | KDR     |     |
|-----|----------------------------------------------------------------|------------|---------|-----|
| С   | Floor and ground levels amended, materials key notes expanded. | 24.03.2014 | KDR     |     |
| В   | Grid lines amended to new column layout.                       | 05.03.2014 | KDR     |     |
| Α   | Grid lines amended to new column layout                        | 13.02.2014 | KDR     |     |
| Rev | Description                                                    | Date       | Initial | Che |

Highfield House, 5 Ridgeway Quinton Business Park, Birmingham B32 1AF

General Arrangement

Status Drawn By PM/Checked by KDR Preliminary Scale @ A1 Date Created 1:75 AAA5174 23.01.2014

Drawing Number

A-A601