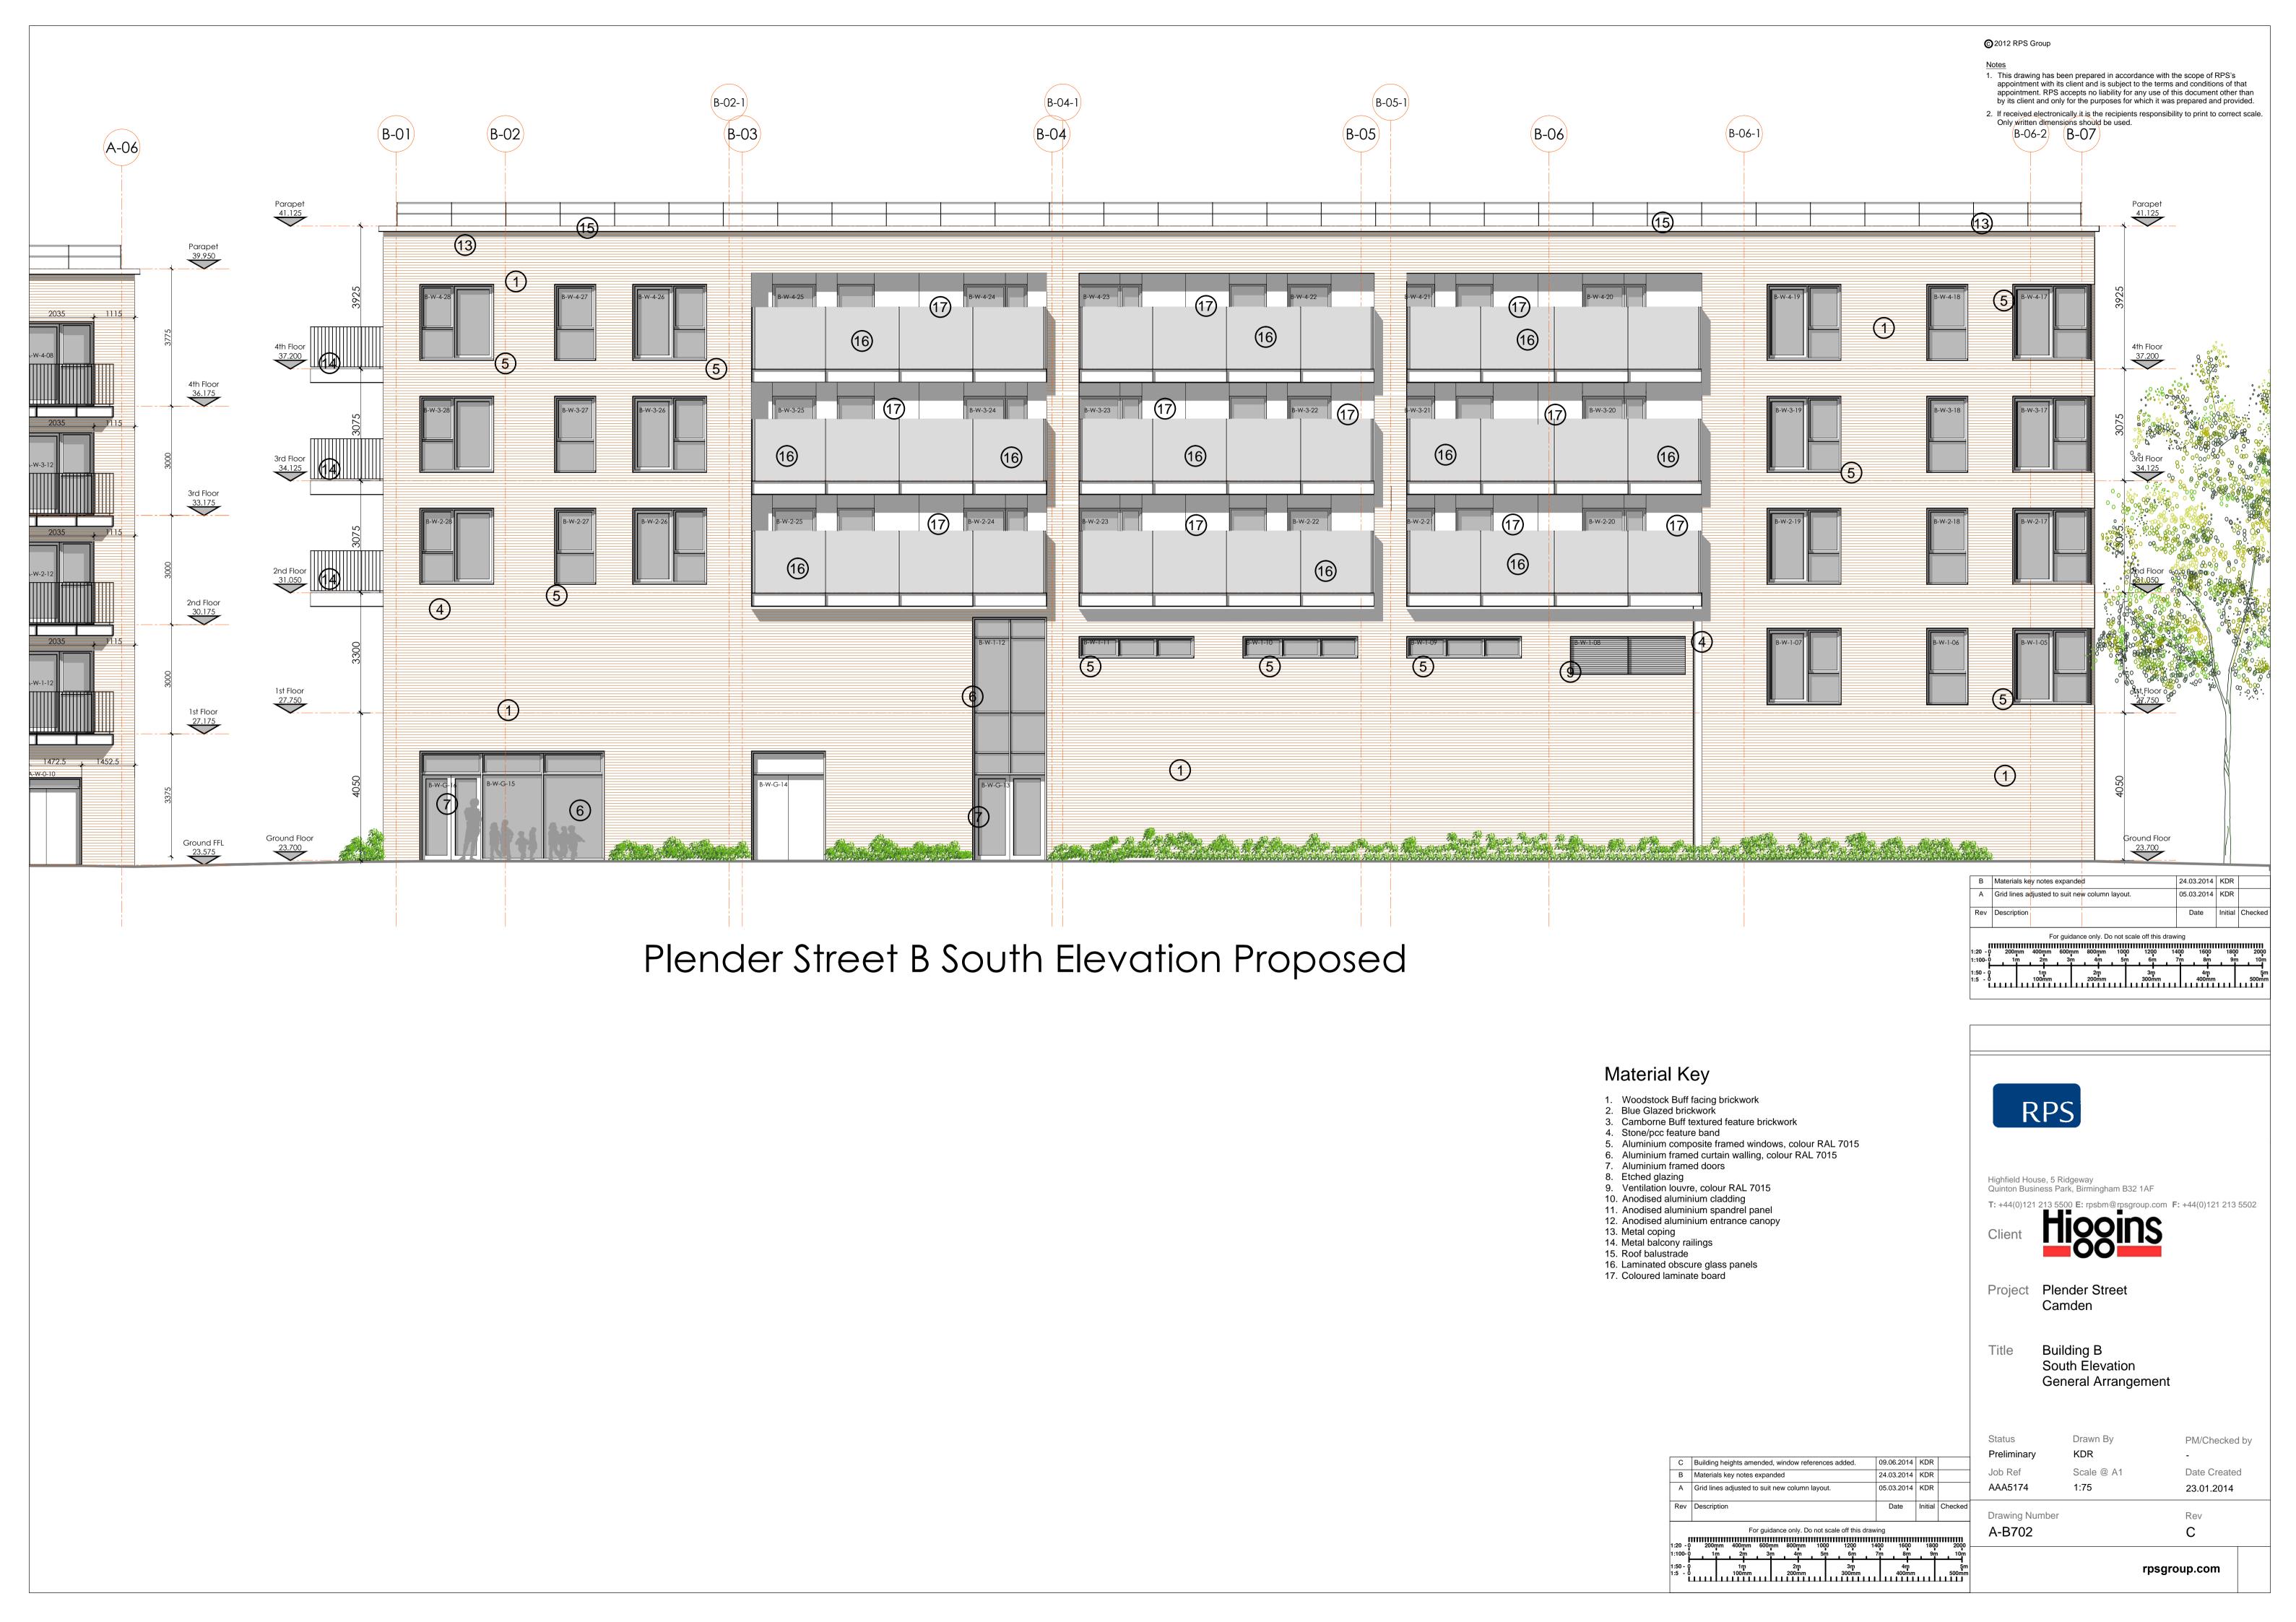

If received electronically it is the recipients responsibility to print to correct scale. Only written dimensions should be used.

5. Aluminium composite framed windows, colour RAL 7015

10. Anodised aluminium cladding

12. Anodised aluminium entrance canopy

| D   | Retail entrance shopfronts added                               | 04.04.2014 | KDR     |     |
|-----|----------------------------------------------------------------|------------|---------|-----|
| С   | Floor and ground levels amended, materials key notes expanded. | 24.03.2014 | KDR     |     |
| В   | Grid lines amended to new column layout.                       | 05.03.2014 | KDR     |     |
| Α   | Grid lines amended to new column layout                        | 13.02.2014 | KDR     |     |
| Rev | Description                                                    | Date       | Initial | Che |