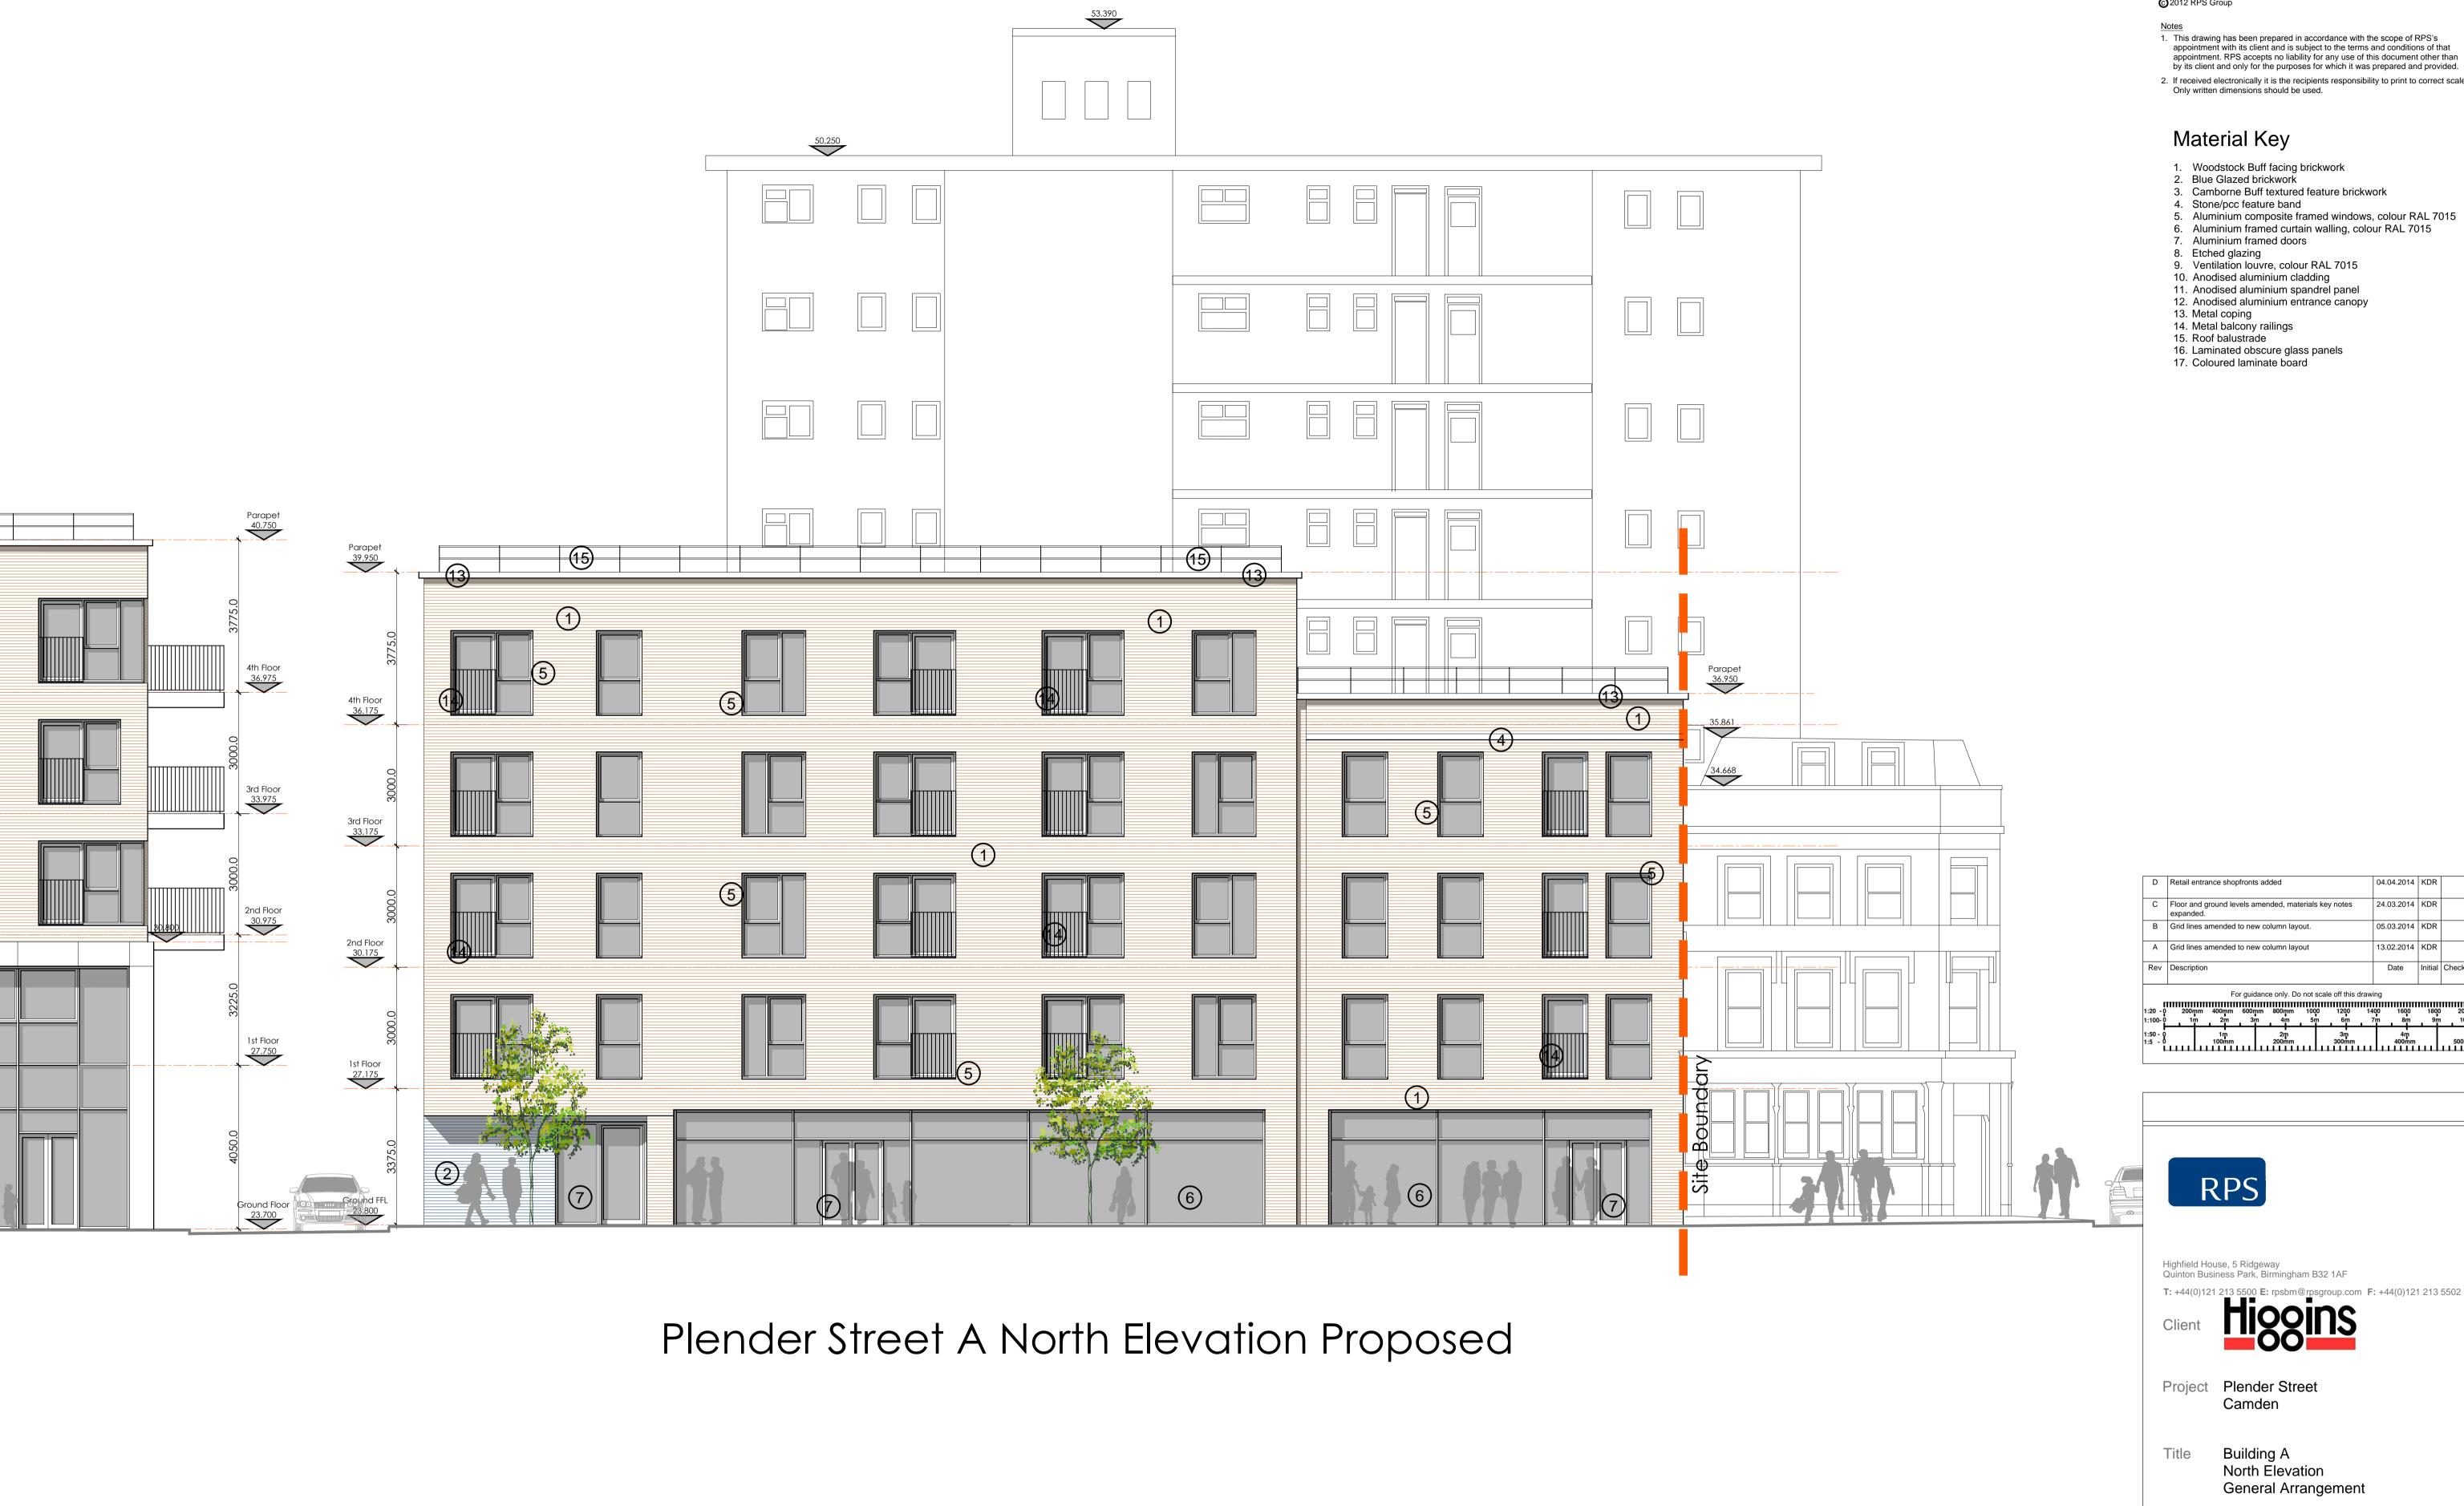

©2012 RPS Group

 This drawing has been prepared in accordance with the scope of RPS's appointment with its client and is subject to the terms and conditions of that appointment. RPS accepts no liability for any use of this document other than

If received electronically it is the recipients responsibility to print to correct scale. Only written dimensions should be used.

5. Aluminium composite framed windows, colour RAL 7015

10. Anodised aluminium cladding

12. Anodised aluminium entrance canopy

| D   | Retail entrance shopfronts added                               | 04.04.2014 | KDR     |     |
|-----|----------------------------------------------------------------|------------|---------|-----|
| С   | Floor and ground levels amended, materials key notes expanded. | 24.03.2014 | KDR     |     |
| В   | Grid lines amended to new column layout.                       | 05.03.2014 | KDR     |     |
| Α   | Grid lines amended to new column layout                        | 13.02.2014 | KDR     |     |
| Rev | Description                                                    | Date       | Initial | Che |

Highfield House, 5 Ridgeway Quinton Business Park, Birmingham B32 1AF

General Arrangement

Status Drawn By PM/Checked by KDR Preliminary Scale @ A1 Date Created 1:75 AAA5174 23.01.2014

Drawing Number

A-A601