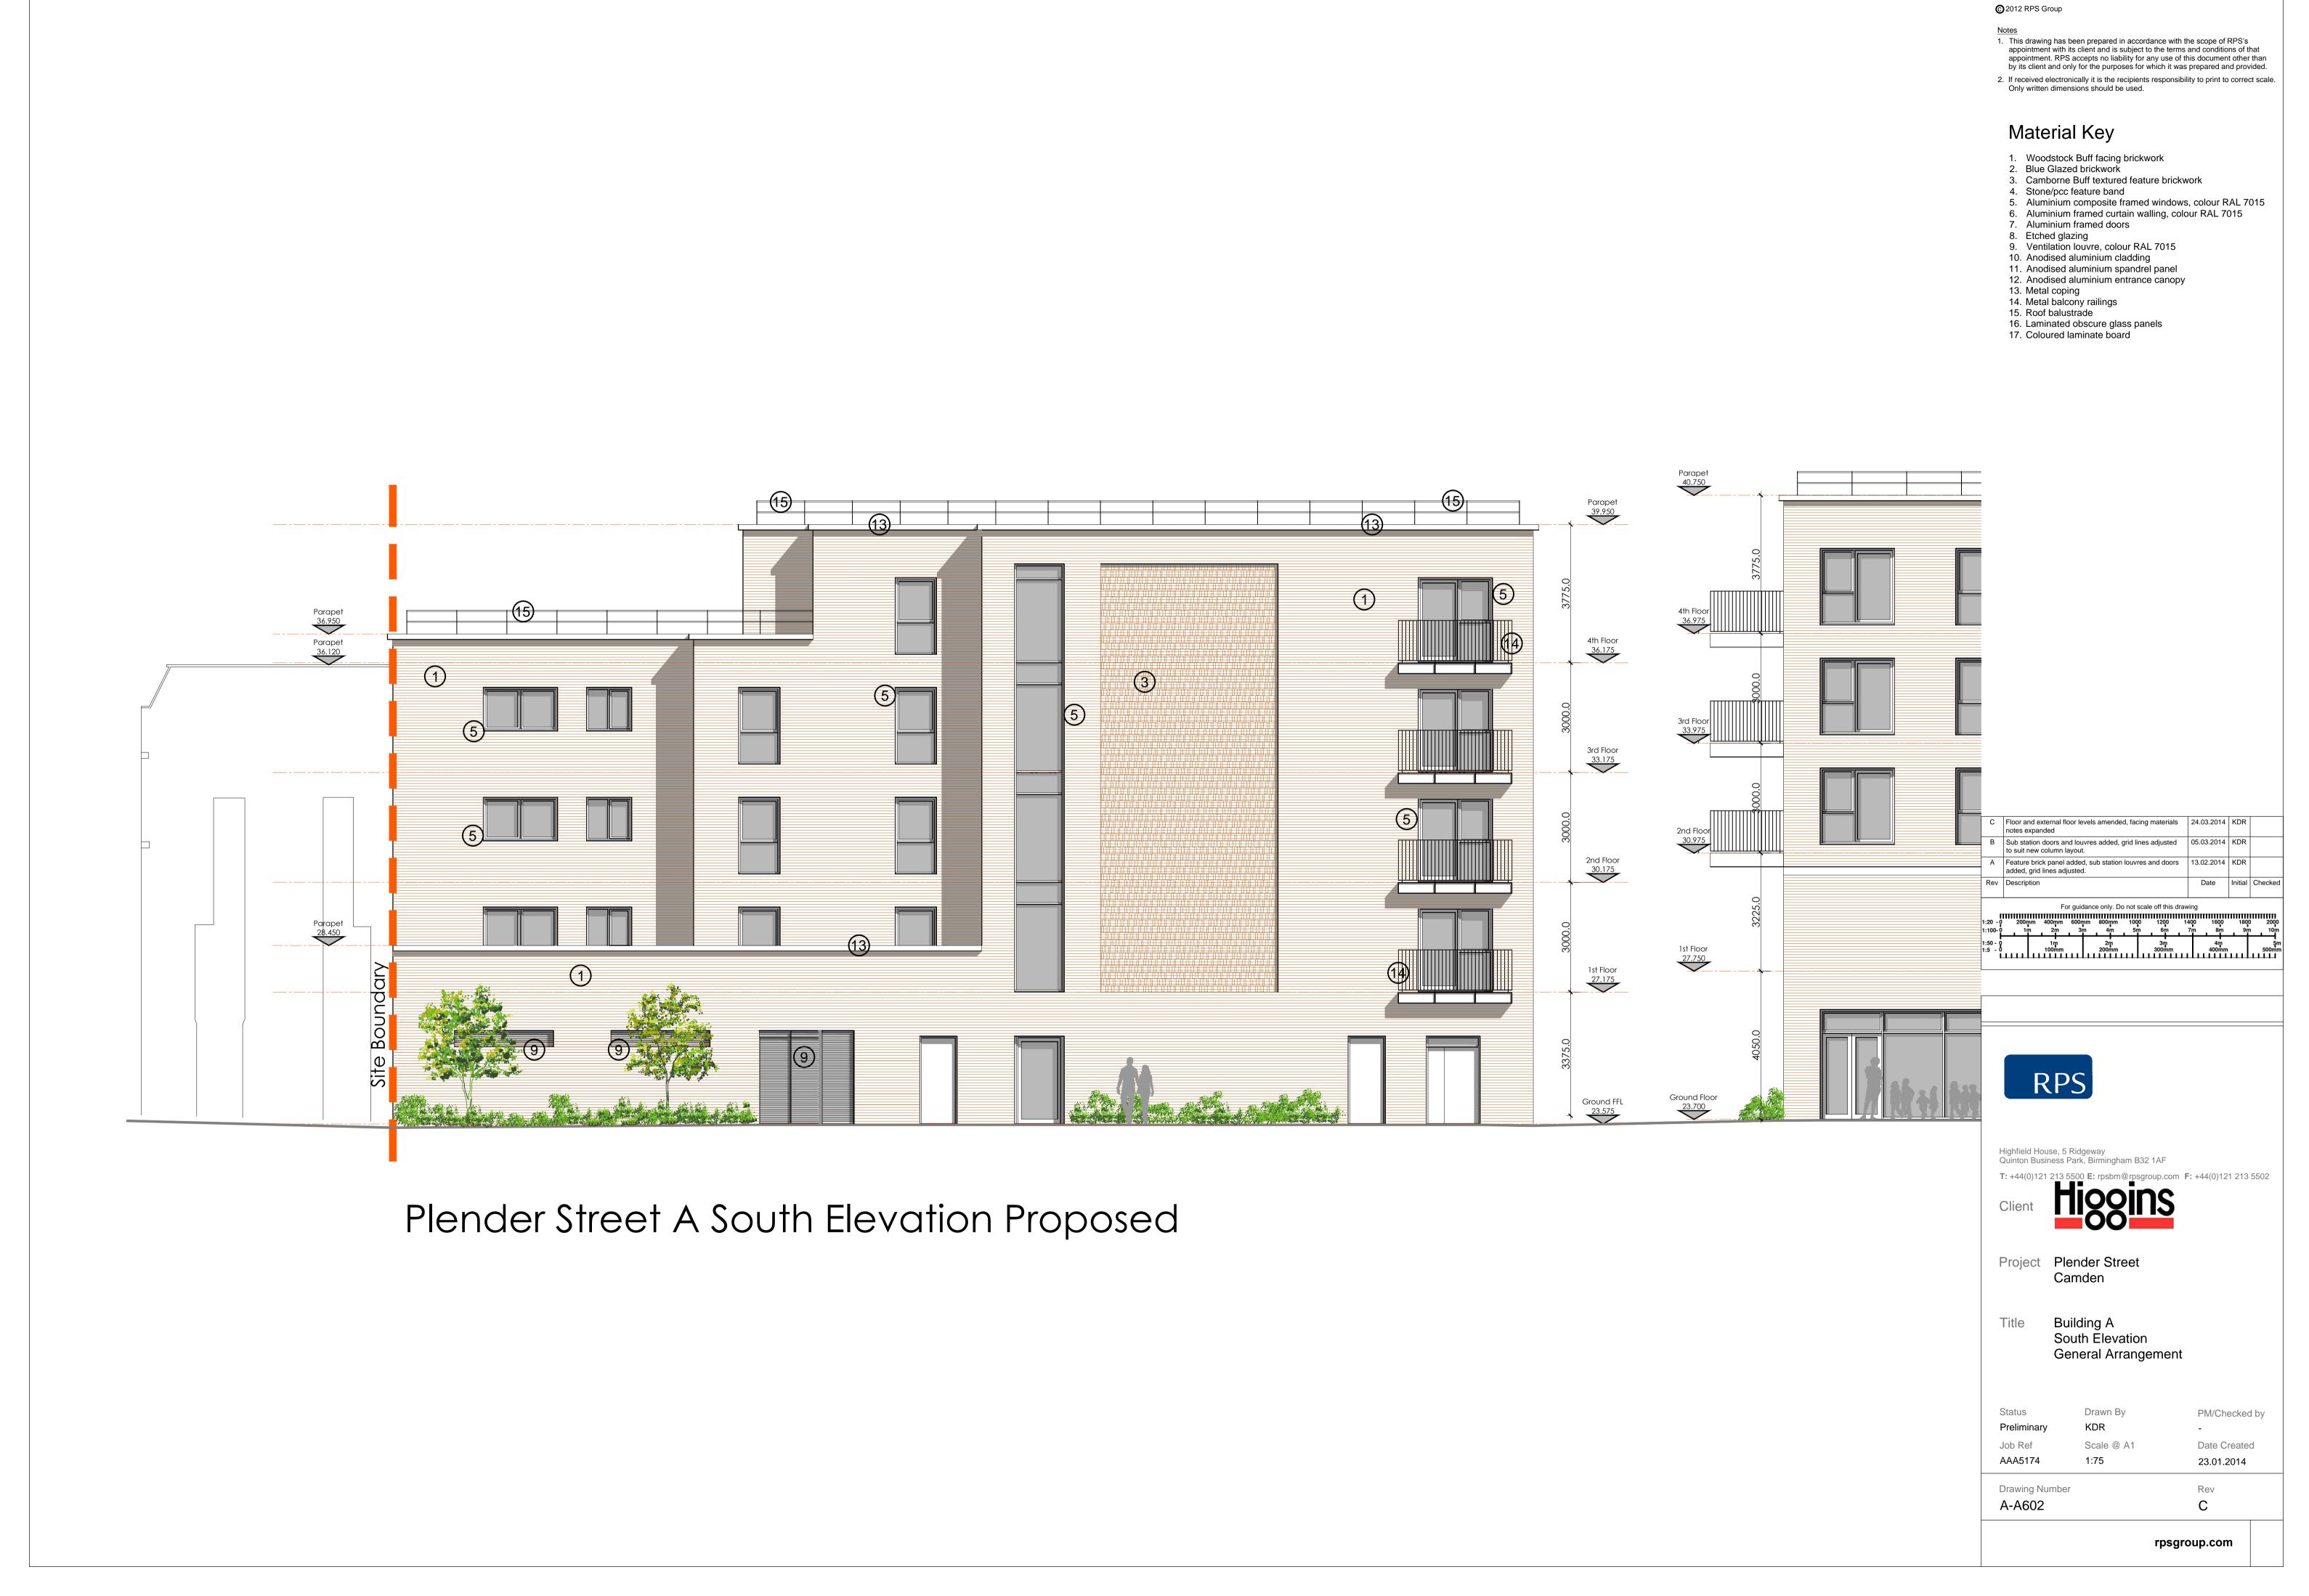

©2012 RPS Group

 This drawing has been prepared in accordance with the scope of RPS's appointment with its client and is subject to the terms and conditions of that appointment. RPS accepts no liability for any use of this document other than

If received electronically it is the recipients responsibility to print to correct scale. Only written dimensions should be used.

5. Aluminium composite framed windows, colour RAL 7015

10. Anodised aluminium cladding

12. Anodised aluminium entrance canopy

| D   | Retail entrance shopfronts added                               | 04.04.2014 | KDR     |     |
|-----|----------------------------------------------------------------|------------|---------|-----|
| С   | Floor and ground levels amended, materials key notes expanded. | 24.03.2014 | KDR     |     |
| В   | Grid lines amended to new column layout.                       | 05.03.2014 | KDR     |     |
| Α   | Grid lines amended to new column layout                        | 13.02.2014 | KDR     |     |
| Rev | Description                                                    | Date       | Initial | Che |

Highfield House, 5 Ridgeway Quinton Business Park, Birmingham B32 1AF

General Arrangement

Status Drawn By PM/Checked by KDR Preliminary Scale @ A1 Date Created 1:75 AAA5174 23.01.2014

Drawing Number

A-A601