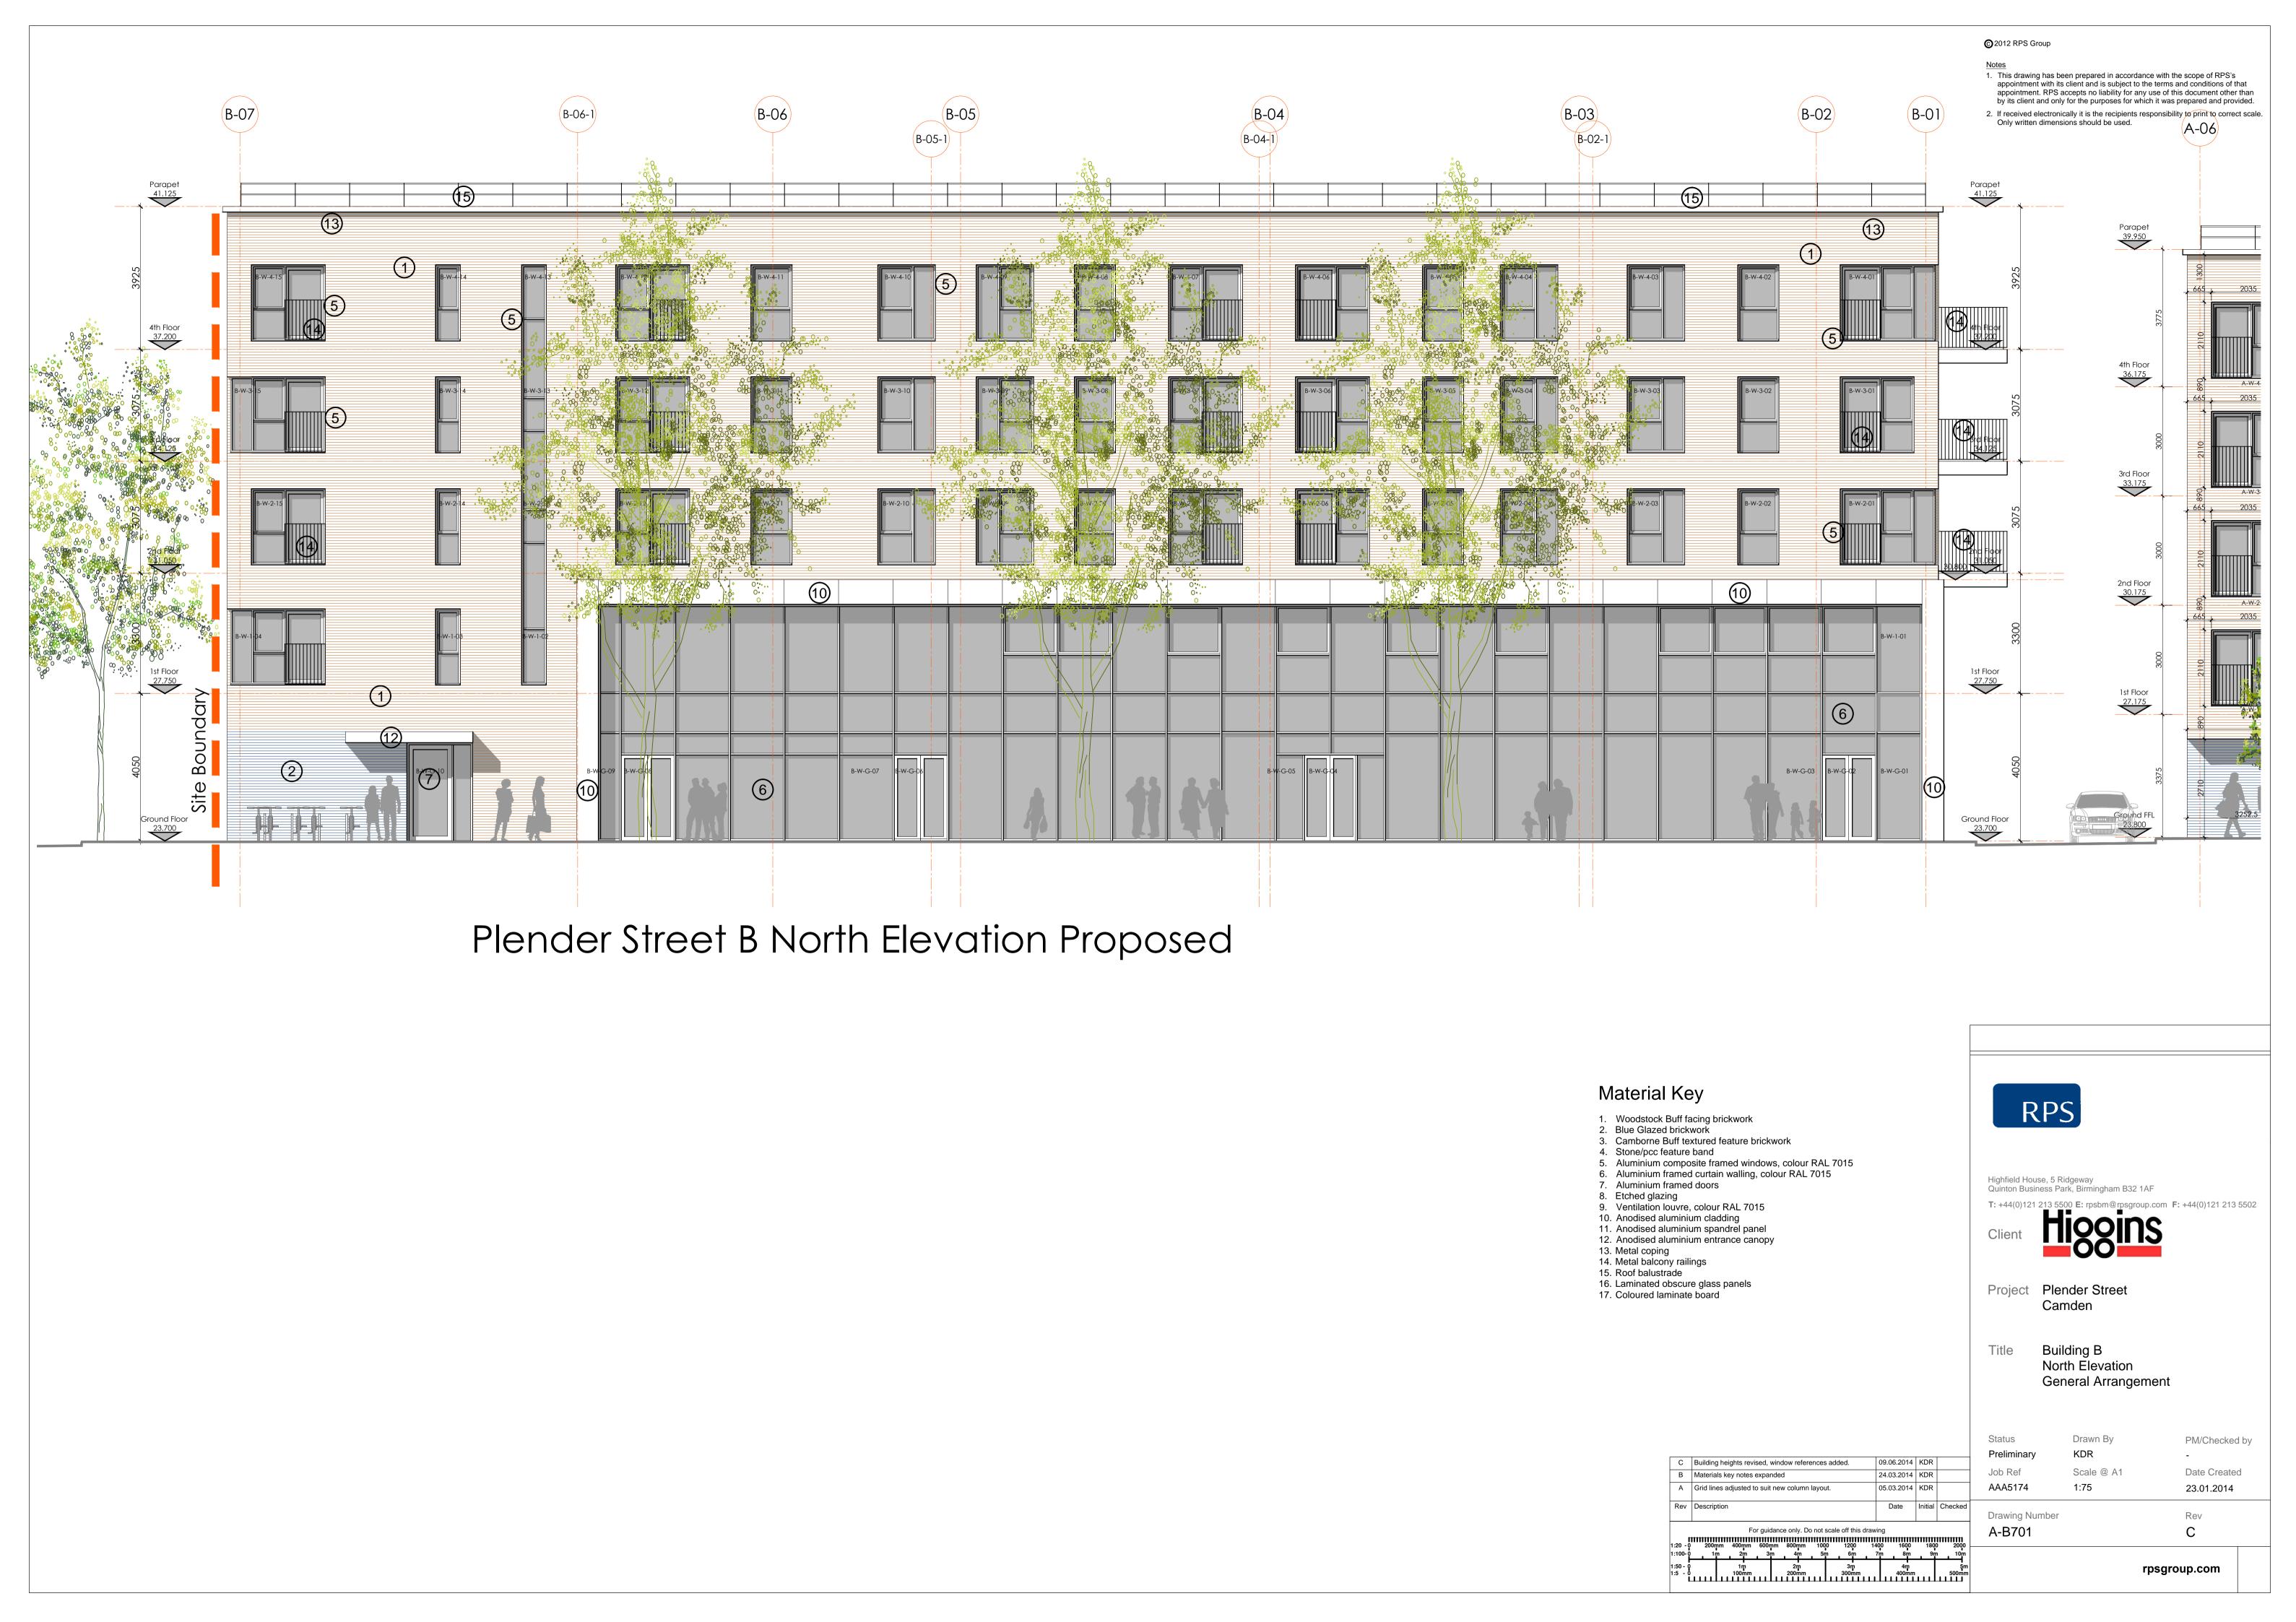

If received electronically it is the recipients responsibility to print to correct scale. Only written dimensions should be used.

5. Aluminium composite framed windows, colour RAL 7015

10. Anodised aluminium cladding

12. Anodised aluminium entrance canopy

| D   | Retail entrance shopfronts added                               | 04.04.2014 | KDR     |     |
|-----|----------------------------------------------------------------|------------|---------|-----|
| С   | Floor and ground levels amended, materials key notes expanded. | 24.03.2014 | KDR     |     |
| В   | Grid lines amended to new column layout.                       | 05.03.2014 | KDR     |     |
| Α   | Grid lines amended to new column layout                        | 13.02.2014 | KDR     |     |
| Rev | Description                                                    | Date       | Initial | Che |