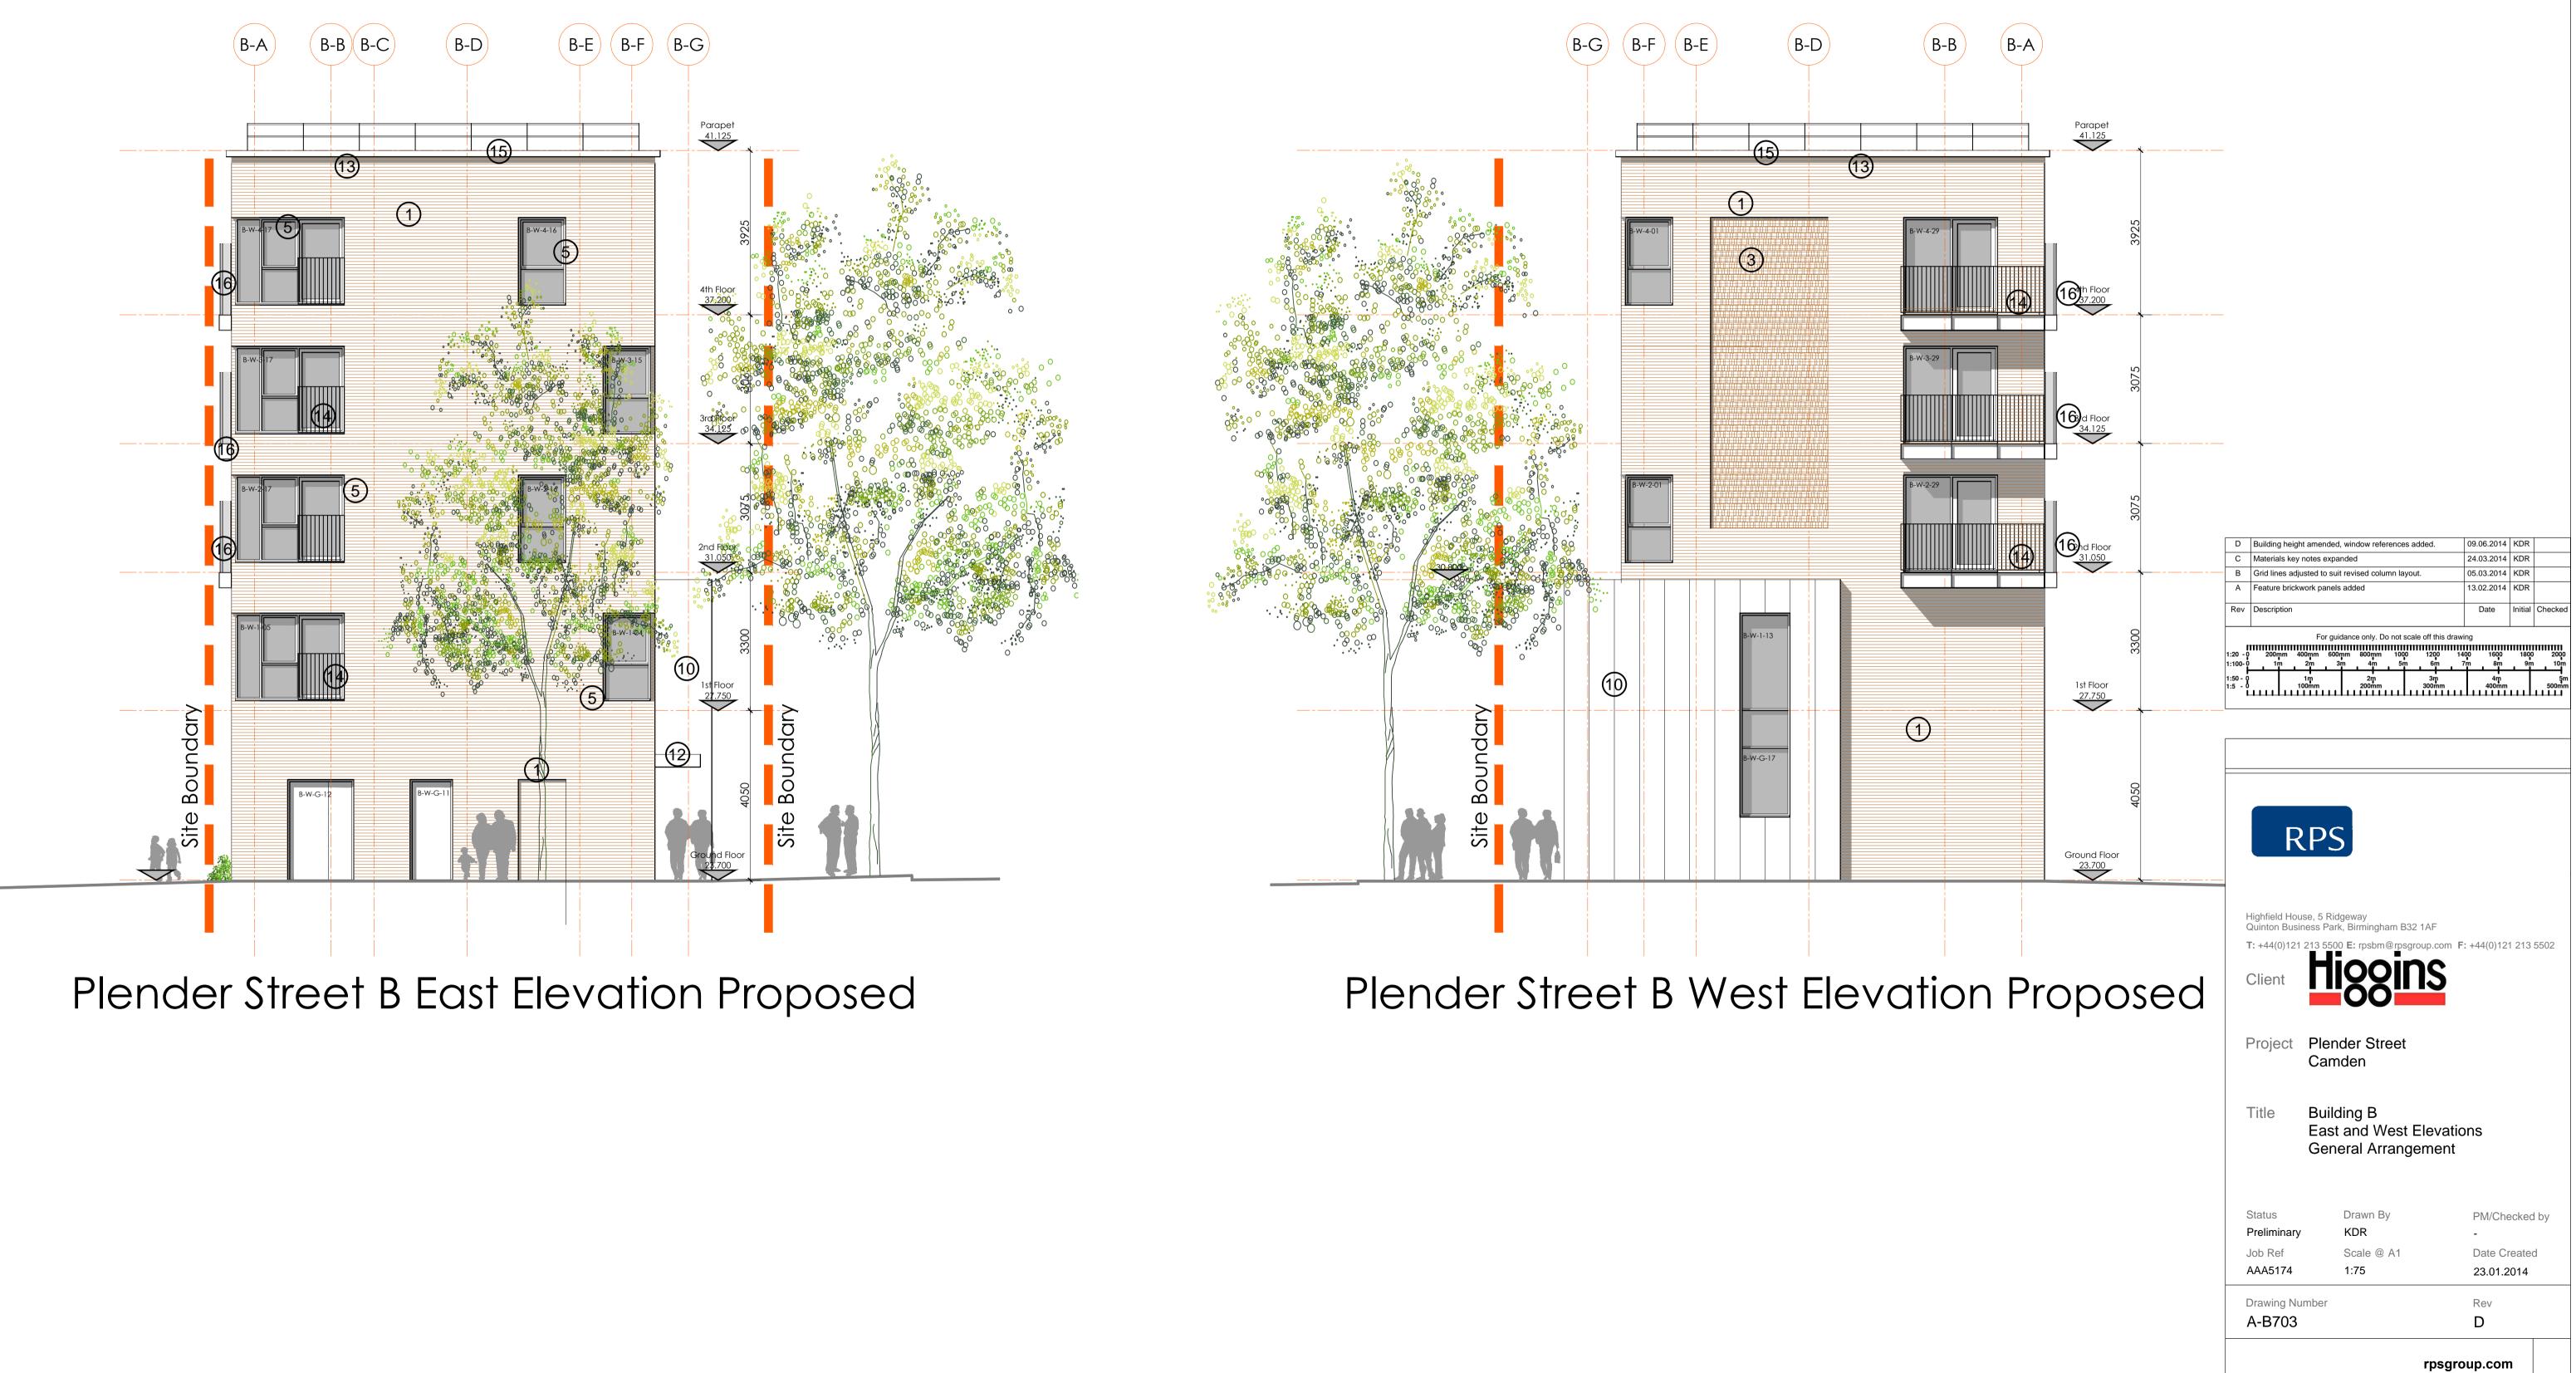

## Material Key

- Woodstock Buff facing brickwork
  Blue Glazed brickwork
- Camborne Buff textured feature brickwork
  Stone/pcc feature band
- 5. Aluminium composite framed windows, colour RAL 7015 6. Aluminium framed curtain walling, colour RAL 7015
- 7. Aluminium framed doors
- 8. Etched glazing
- 9. Ventilation louvre, colour RAL 7015
- 10. Anodised aluminium cladding 11. Anodised aluminium spandrel panel
- 12. Anodised aluminium entrance canopy
- Metal coping
  Metal balcony railings
- 15. Roof balustrade
- 16. Laminated obscure glass panels
- 17. Coloured laminate board