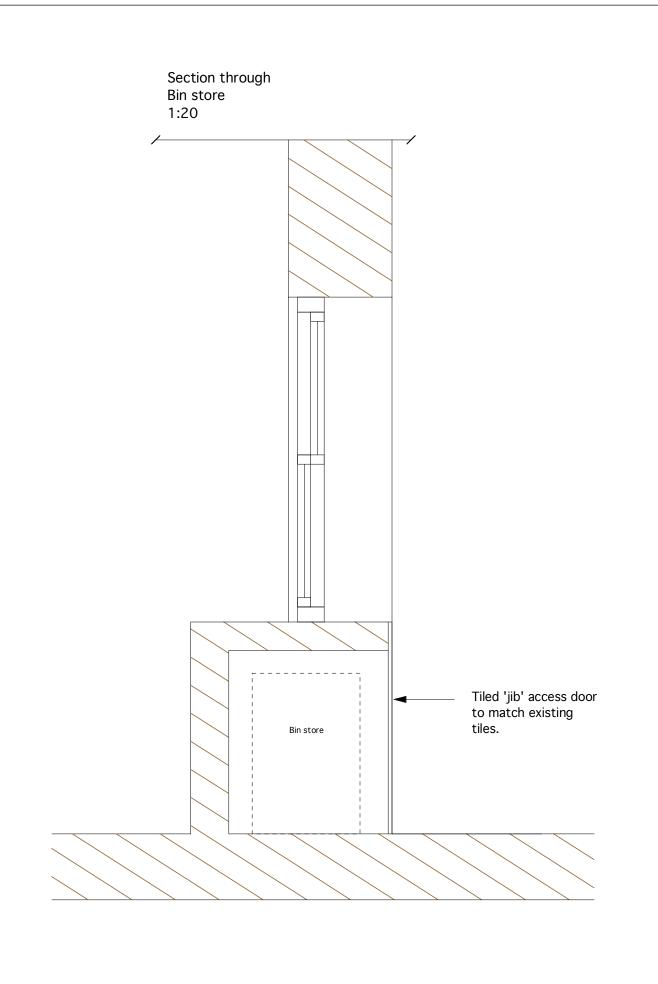

drawing title:

Proposed Section through Bin Store

Drawn: AS

12/03/2013

Checked: AA

scale/date: 1:20 @ A3

drawing number: 14103.03