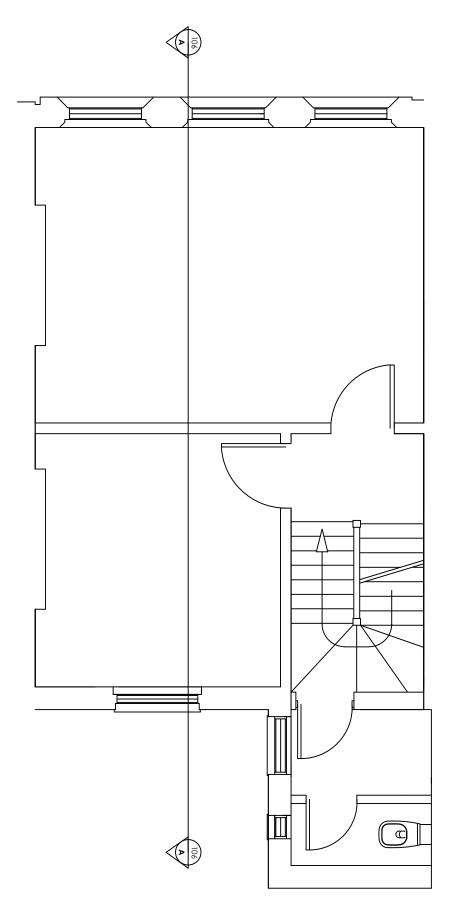

# **EXISTING**

### Revisions

Rev Notes Dwn Date

Client MOLINARI Project 37 MUSEUM STREET LONDON WC1 SECOND FLOOR LAYOUT PLAN

## FOR PLANNING

Date Scale:Paper Drawn 02.07.14 1:50@A3 GW Job Number Drawing Number

A17809B

102

Portland House 4 Great Portland Street London W1W 8QJ

t: 020 7907 4500 f: 020 7907 4501

www.hbsv.com