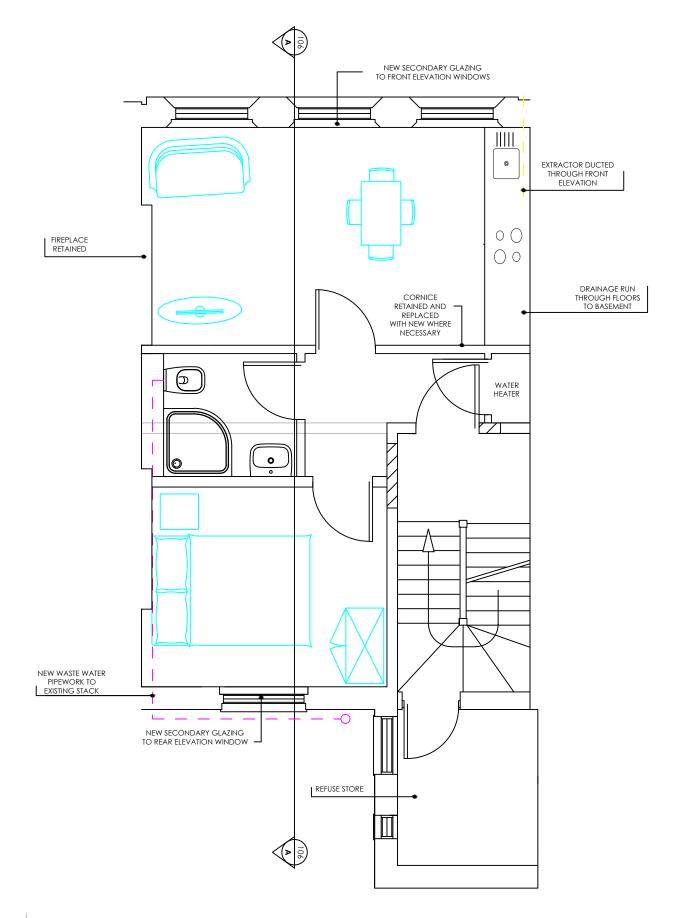

# **PROPOSED**

### Revisions

Rev Notes Dwn Date

Client MOLINARI Project 37 MUSEUM STREET LONDON WC1 SECOND FLOOR LAYOUT PLAN

## FOR PLANNING

Date Scale:Paper Drawn 02.07.14 1:50@A3 GW Job Number Drawing Number

A17809B

102

Portland House 4 Great Portland Street London W1W 8QJ

t: 020 7907 4500 f: 020 7907 4501

www.hbsv.com