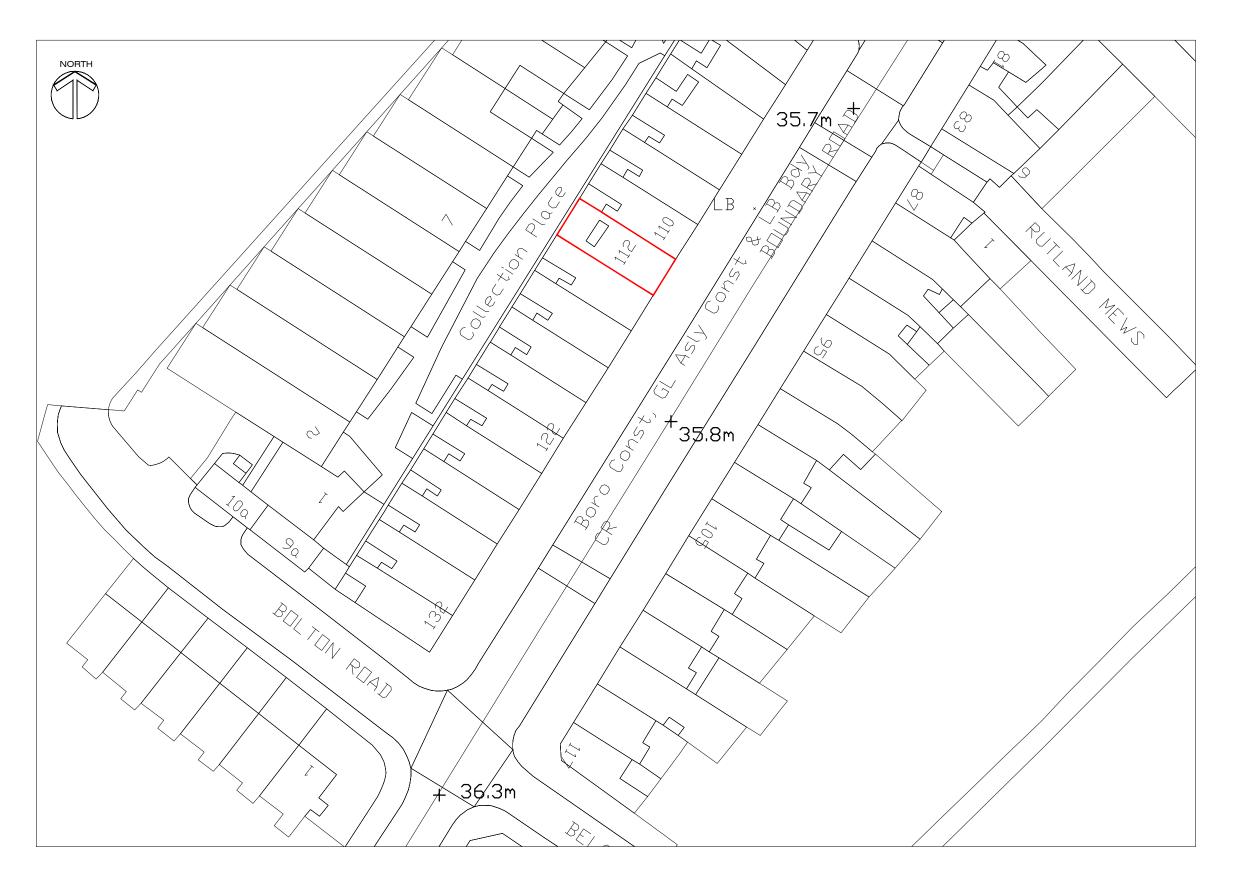

## ADDRESS: 112 BOUNDARY ROAD, LONDON, NW8 0RH

THIS DRAWING HAS BEEN PRODUCED FROM EMAPSITE ORDINANCE SURVEY MASTER MAP UNDER INVOICE 243210

Reproduction in whole or in part is prohibited without the prior permission of Ordnance Survey.

The scaling of this drawing cannot be assured

25.03.14 EU

P1 ISSUED FOR APPROVAL

HATCH KEY

BOUNDARY OUTLINE

PLANNING DRAWINGS

CONVERSION OF BASEMENT AND PART GROUND FLOOR OFFICE TO A FLAT AT 112 BOUNDARY ROAD LONDON, NW8 0RH

MR. NAEEM MAHMOOD

GENERAL ARRANGEMENT

SITE LAYOUT

Date MARCH 2014 1:500@ A3 Project No Drawing No PL-08